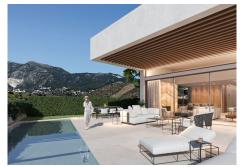

## REF# R4649965 1.895.000 €

| BEDS | BATHS | BUILT  | PLOT   | TERRACE |
|------|-------|--------|--------|---------|
| 4    | 3     | 363 m² | 518 m² | 83 m²   |

Welcome to our exclusive new construction project with southeast orientation and incredible panoramic views to the sea and the coast of Fuengirola. Modern, contemporary and innovative architectural design, bright spaces with large windows that allow you to enjoy the sea views. Located in the private and exclusive area of El Higueron, the complex has 7 magnificent detached villas of 5 bedrooms with surfaces between 496 m2 and 542 m2. The distribution of the properties is unbeatable, divided into two floors plus basement, with 5 large exterior bedrooms, 4 complete bathrooms plus toilet and open plan living-dining room with access to the garden and swimming pool from where you can enjoy marvellous views of the sea. The basement has a cinema room, games room or gym, laundry area, staff quarters with full bathroom and garage for 3 vehicles.