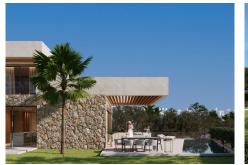

## REF# R4649965 1.895.000 €

| BEDS | BATHS | BUILT  | PLOT   | TERRACE |
|------|-------|--------|--------|---------|
| 4    | 3     | 363 m² | 518 m² | 83 m²   |

Welcome to our exclusive new construction project with southeast orientation and incredible panoramic views to the sea and the coast of Fuengirola. Modern, contemporary and innovative architectural design, bright spaces with large windows that allow you to enjoy the sea views. Located in the private and exclusive area of El Higueron, the complex has 7 magnificent detached villas of 5 bedrooms with surfaces between 496 m2 and 542 m2. The distribution of the properties is unbeatable, divided into two floors plus basement, with 5 large exterior bedrooms, 4 complete bathrooms plus toilet and open plan living-dining room with access to the garden and swimming pool from where you can enjoy marvellous views of the sea. The basement has a cinema room, games room or gym, laundry area, staff quarters with full bathroom and garage for 3 vehicles.