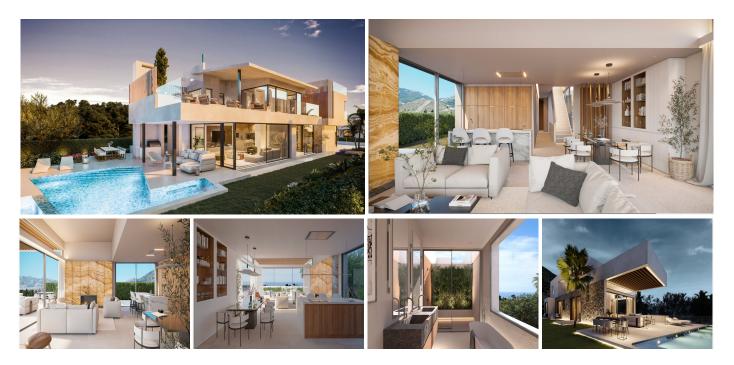

## REF# R4649965 1.895.000 €

| BEDS | BATHS | BUILT  | PLOT   | TERRACE |
|------|-------|--------|--------|---------|
| 4    | 3     | 363 m² | 518 m² | 83 m²   |

Welcome to our exclusive new construction project with southeast orientation and incredible panoramic views to the sea and the coast of Fuengirola. Modern, contemporary and innovative architectural design, bright spaces with large windows that allow you to enjoy the sea views. Located in the private and exclusive area of El Higueron, the complex has 7 magnificent detached villas of 5 bedrooms with surfaces between 496 m2 and 542 m2. The distribution of the properties is unbeatable, divided into two floors plus basement, with 5 large exterior bedrooms, 4 complete bathrooms plus toilet and open plan living-dining room with access to the garden and swimming pool from where you can enjoy marvellous views of the sea. The basement has a cinema room, games room or gym, laundry area, staff quarters with full bathroom and garage for 3 vehicles.