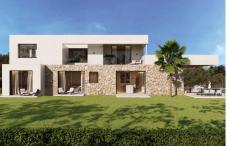

## REF# R4649965 1.895.000 €

| BEDS | BATHS | BUILT  | PLOT   | TERRACE |
|------|-------|--------|--------|---------|
| 4    | 3     | 363 m² | 518 m² | 83 m²   |

Welcome to our exclusive new construction project with southeast orientation and incredible panoramic views to the sea and the coast of Fuengirola. Modern, contemporary and innovative architectural design, bright spaces with large windows that allow you to enjoy the sea views. Located in the private and exclusive area of El Higueron, the complex has 7 magnificent detached villas of 5 bedrooms with surfaces between 496 m2 and 542 m2. The distribution of the properties is unbeatable, divided into two floors plus basement, with 5 large exterior bedrooms, 4 complete bathrooms plus toilet and open plan living-dining room with access to the garden and swimming pool from where you can enjoy marvellous views of the sea. The basement has a cinema room, games room or gym, laundry area, staff quarters with full bathroom and garage for 3 vehicles.