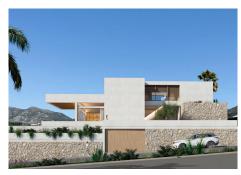

## REF# R4649965 1.895.000 €

| BEDS | BATHS | BUILT  | PLOT   | TERRACE |
|------|-------|--------|--------|---------|
| 4    | 3     | 363 m² | 518 m² | 83 m²   |

Welcome to our exclusive new construction project with southeast orientation and incredible panoramic views to the sea and the coast of Fuengirola. Modern, contemporary and innovative architectural design, bright spaces with large windows that allow you to enjoy the sea views. Located in the private and exclusive area of El Higueron, the complex has 7 magnificent detached villas of 5 bedrooms with surfaces between 496 m2 and 542 m2. The distribution of the properties is unbeatable, divided into two floors plus basement, with 5 large exterior bedrooms, 4 complete bathrooms plus toilet and open plan living-dining room with access to the garden and swimming pool from where you can enjoy marvellous views of the sea. The basement has a cinema room, games room or gym, laundry area, staff quarters with full bathroom and garage for 3 vehicles.