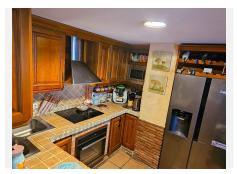

R4649359

Estepona

REF# R4649359 482.000 €

| BEDS | BATHS | BUILT  | TERRACE |
|------|-------|--------|---------|
| 2    | 2     | 190 m² | 60 m²   |

This duplex is inside a beachfront complex and one of the first houses near the beach with sea views from the upper terrace. At the entry you are in a big yard with barbacue, eating area and a lot of free uncoverd space for chill out area or anything you like.crossing the yard you enter a spacious living room with an open kitchen, all very rustical style and there is another doble bed in a separate area next to the living room towards the yard with a curtain for the division and there is one bathroom. Going up the stairs to level 2 you will find a main bedroom and another smaller bedroom both with direct access to the luminous terrace with the sea views, you have views to the garden and pool and to the sea from there, just magnificant. The comunity pools , 1 big one smaller for children have sea views as well. Also there is a tennis court in the comunity garden area and the parking is inside the urbanisacion on the outdoor parking area. You are just next to the Area of Seghers in Estepona and could walk to the port of Estepona on the promenade in 25 minutes, wirh the car it is 3 min. drive into Estepona port. On the way to the port to come along the famous Playa Cristo Beach , where the family with kids are so happy as tge bay has very low water level fin the whole bay.