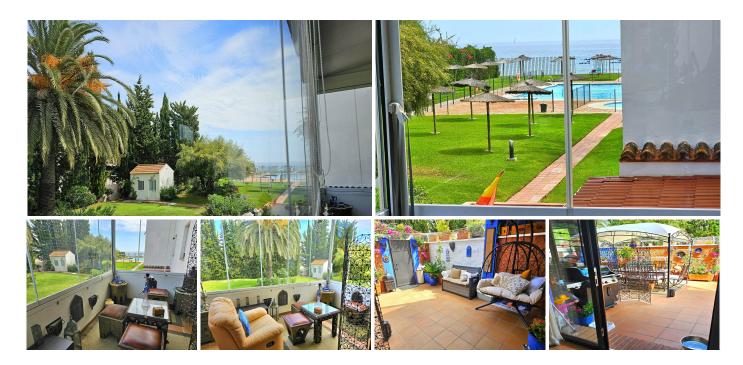

R4649359

Estepona

REF# R4649359 482.000 €

| BEDS | BATHS | BUILT  | TERRACE |
|------|-------|--------|---------|
| 2    | 2     | 190 m² | 60 m²   |

This duplex is inside a beachfront complex and one of the first houses near the beach with sea views from the upper terrace. At the entry you are in a big yard with barbacue, eating area and a lot of free uncoverd space for chill out area or anything you like.crossing the yard you enter a spacious living room with an open kitchen, all very rustical style and there is another doble bed in a separate area next to the living room towards the yard with a curtain for the division and there is one bathroom. Going up the stairs to level 2 you will find a main bedroom and another smaller bedroom both with direct access to the luminous terrace with the sea views, you have views to the garden and pool and to the sea from there, just magnificant. The comunity pools , 1 big one smaller for children have sea views as well. Also there is a tennis court in the comunity garden area and the parking is inside the urbanisacion on the outdoor parking area. You are just next to the Area of Seghers in Estepona and could walk to the port of Estepona on the promenade in 25 minutes, wirh the car it is 3 min. drive into Estepona port. On the way to the port to come along the famous Playa Cristo Beach , where the family with kids are so happy as tge bay has very low water level fin the whole bay.