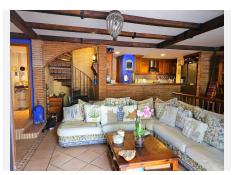

R4649359

Estepona

REF# R4649359 482.000 €

| BEDS | BATHS | BUILT  | TERRACE |
|------|-------|--------|---------|
| 2    | 2     | 190 m² | 60 m²   |

This duplex is inside a beachfront complex and one of the first houses near the beach with sea views from the upper terrace. At the entry you are in a big yard with barbacue, eating area and a lot of free uncoverd space for chill out area or anything you like.crossing the yard you enter a spacious living room with an open kitchen, all very rustical style and there is another doble bed in a separate area next to the living room towards the yard with a curtain for the division and there is one bathroom. Going up the stairs to level 2 you will find a main bedroom and another smaller bedroom both with direct access to the luminous terrace with the sea views, you have views to the garden and pool and to the sea from there, just magnificant. The comunity pools , 1 big one smaller for children have sea views as well. Also there is a tennis court in the comunity garden area and the parking is inside the urbanisacion on the outdoor parking area. You are just next to the Area of Seghers in Estepona and could walk to the port of Estepona on the promenade in 25 minutes, wirh the car it is 3 min. drive into Estepona port. On the way to the port to come along the famous Playa Cristo Beach , where the family with kids are so happy as tge bay has very low water level fin the whole bay.