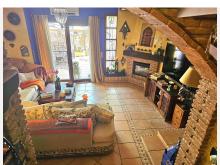

R4649359

Estepona

REF# R4649359 482.000 €

| BEDS | BATHS | BUILT  | TERRACE |
|------|-------|--------|---------|
| 2    | 2     | 190 m² | 60 m²   |

This duplex is inside a beachfront complex and one of the first houses near the beach with sea views from the upper terrace. At the entry you are in a big yard with barbacue, eating area and a lot of free uncoverd space for chill out area or anything you like.crossing the yard you enter a spacious living room with an open kitchen, all very rustical style and there is another doble bed in a separate area next to the living room towards the yard with a curtain for the division and there is one bathroom. Going up the stairs to level 2 you will find a main bedroom and another smaller bedroom both with direct access to the luminous terrace with the sea views, you have views to the garden and pool and to the sea from there, just magnificant. The comunity pools , 1 big one smaller for children have sea views as well. Also there is a tennis court in the comunity garden area and the parking is inside the urbanisacion on the outdoor parking area. You are just next to the Area of Seghers in Estepona and could walk to the port of Estepona on the promenade in 25 minutes, wirh the car it is 3 min. drive into Estepona port. On the way to the port to come along the famous Playa Cristo Beach , where the family with kids are so happy as tge bay has very low water level fin the whole bay.