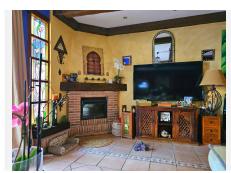

R4649359

Estepona

REF# R4649359 482.000 €

| BEDS | BATHS | BUILT  | TERRACE |
|------|-------|--------|---------|
| 2    | 2     | 190 m² | 60 m²   |

This duplex is inside a beachfront complex and one of the first houses near the beach with sea views from the upper terrace. At the entry you are in a big yard with barbacue, eating area and a lot of free uncoverd space for chill out area or anything you like.crossing the yard you enter a spacious living room with an open kitchen, all very rustical style and there is another doble bed in a separate area next to the living room towards the yard with a curtain for the division and there is one bathroom. Going up the stairs to level 2 you will find a main bedroom and another smaller bedroom both with direct access to the luminous terrace with the sea views, you have views to the garden and pool and to the sea from there, just magnificant. The comunity pools , 1 big one smaller for children have sea views as well. Also there is a tennis court in the comunity garden area and the parking is inside the urbanisacion on the outdoor parking area. You are just next to the Area of Seghers in Estepona and could walk to the port of Estepona on the promenade in 25 minutes, wirh the car it is 3 min. drive into Estepona port. On the way to the port to come along the famous Playa Cristo Beach , where the family with kids are so happy as tge bay has very low water level fin the whole bay.