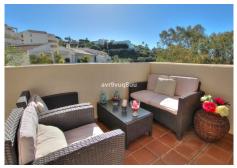

This luxurious middle floor corner apartment is situated in a prestigious well established complex. This secure and gated complex offers the use of 6 swimming pools set in the extensive landscaped gardens. The complex is less than a 10 minute drive to the wonderful beaches in this area and all the facilities of the Elviria commercial centre. Golf Courses and schools are also both very close by . This stylish apartment consists of a huge elegant lounge diner and large separate fully-equipped kitchen. The lounge leads out onto a large covered south west facing terrace overlooking the nearby tress and green areas. The main bedroom is very generous in size with built-in wardrobes and has its own en-suite bathroom. The guest bedrooms are also very good sizes with built in wardrobes and use of the second bathroom. Well located apartment in a very well established complex with an underground parking space