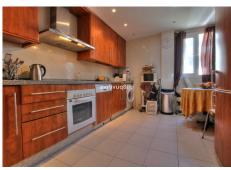

This luxurious middle floor corner apartment is situated in a prestigious well established complex. This secure and gated complex offers the use of 6 swimming pools set in the extensive landscaped gardens. The complex is less than a 10 minute drive to the wonderful beaches in this area and all the facilities of the Elviria commercial centre. Golf Courses and schools are also both very close by . This stylish apartment consists of a huge elegant lounge diner and large separate fully-equipped kitchen. The lounge leads out onto a large covered south west facing terrace overlooking the nearby tress and green areas. The main bedroom is very generous in size with built-in wardrobes and has its own en-suite bathroom. The guest bedrooms are also very good sizes with built in wardrobes and use of the second bathroom. Well located apartment in a very well established complex with an underground parking space