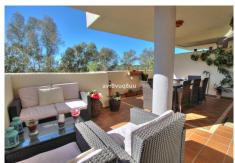

This luxurious middle floor corner apartment is situated in a prestigious well established complex. This secure and gated complex offers the use of 6 swimming pools set in the extensive landscaped gardens. The complex is less than a 10 minute drive to the wonderful beaches in this area and all the facilities of the Elviria commercial centre. Golf Courses and schools are also both very close by . This stylish apartment consists of a huge elegant lounge diner and large separate fully-equipped kitchen. The lounge leads out onto a large covered south west facing terrace overlooking the nearby tress and green areas. The main bedroom is very generous in size with built-in wardrobes and has its own en-suite bathroom. The guest bedrooms are also very good sizes with built in wardrobes and use of the second bathroom. Well located apartment in a very well established complex with an underground parking space