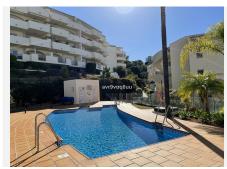

This luxurious middle floor corner apartment is situated in a prestigious well established complex. This secure and gated complex offers the use of 6 swimming pools set in the extensive landscaped gardens. The complex is less than a 10 minute drive to the wonderful beaches in this area and all the facilities of the Elviria commercial centre. Golf Courses and schools are also both very close by . This stylish apartment consists of a huge elegant lounge diner and large separate fully-equipped kitchen. The lounge leads out onto a large covered south west facing terrace overlooking the nearby tress and green areas. The main bedroom is very generous in size with built-in wardrobes and has its own en-suite bathroom. The guest bedrooms are also very good sizes with built in wardrobes and use of the second bathroom. Well located apartment in a very well established complex with an underground parking space