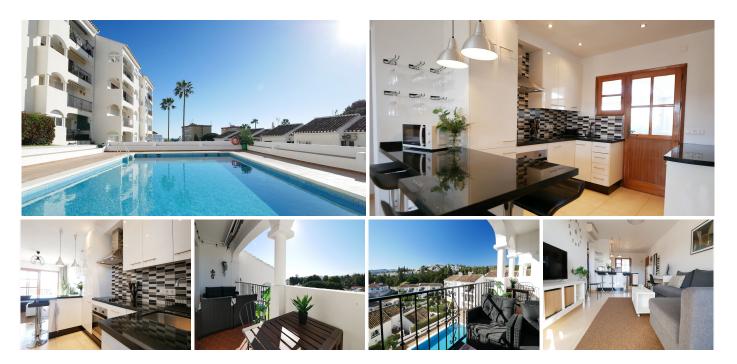

## La Cala de Mijas

REF# R4648354 279.000 €

| BEDS | BATHS | BUILT | TERRACE |
|------|-------|-------|---------|
| 2    | 2     | 73 m² | 21 m²   |

\*\*\* Please make a note that the community is not allowing short term lettings. Also no lift, top floor unit on 4th level \*\*\*

Beautiful apartment with great views, walking distance to beach and the attractive village of La Cala.

Refurbished 2-bed, 2-bath property with community pool located close to the popular fishing village of La Cala. Property has 2 spacious bedrooms, and 2 bathrooms. Fully fitted, modern renovated open american kitchen with fridge/freezer, oven and stove, dishwasher & washing machine. 2 lovely terraces, one terrace covered and used as extra facility room, with stunning views both in each direction, southwest and southeast. Spacious living room and great planning of the apartment.