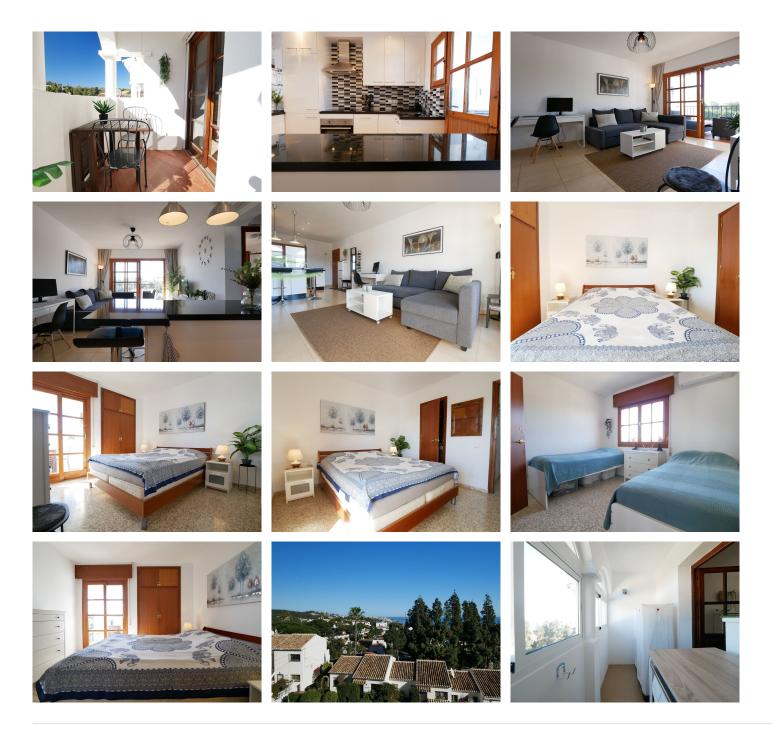

## La Cala de Mijas

REF# R4648354 279.000 €

| BEDS | BATHS | BUILT | TERRACE |
|------|-------|-------|---------|
| 2    | 2     | 73 m² | 21 m²   |

\*\*\* Please make a note that the community is not allowing short term lettings. Also no lift, top floor unit on 4th level \*\*\*

Beautiful apartment with great views, walking distance to beach and the attractive village of La Cala.

Refurbished 2-bed, 2-bath property with community pool located close to the popular fishing village of La Cala. Property has 2 spacious bedrooms, and 2 bathrooms. Fully fitted, modern renovated open american kitchen with fridge/freezer, oven and stove, dishwasher & washing machine. 2 lovely terraces, one terrace covered and used as extra facility room, with stunning views both in each direction, southwest and southeast. Spacious living room and great planning of the apartment.