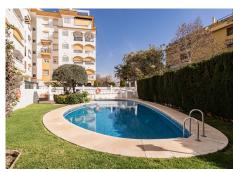

R4648162

San Pedro de Alcántara

REF# R4648162 445.000 €

| BEDS | BATHS | BUILT  | TERRACE |
|------|-------|--------|---------|
| 3    | 2.5   | 163 m² | 28 m²   |

Spacious duplex Penthouse in the heart of San Pedro! Beautiful penthouse with excellent location - walking distance to everything! Just 15 minutes from the beach, and all amenities you could wish for just outside the door! This large duplex penthouse is located on the fifth floor with excellent natural light, sunny terraces and a great layout. Once you enter you have a welcoming entrance with wardrobes and storage space, leading towards the heart of the apartment. Kitchen and living room are unusually spacious with a dine-in kitchen, and a living room with dining as well. The kitchen is fully equipped and has great storage and room for cooking for the whole family. Connected to the kitchen is a utility room/ laundry. On this entrance level you will also find one of the bedrooms with a family bath adjacent. And also a guest WC. The living room has access to a sunny and covered terrace with views over the city, some sea view and pool view. Moving to the upstairs there are two large bedrooms, one of them en suite with a dressing room. Both bedrooms has access to the large solarium/terrace. This penthouse is in great condition and ready to move in but could also be a great investment for modernization. You can create a fourth bedroom, open up between the living room and kitchen, or just put you own touch on it! Perfect for those who wants to be in the center with everything within reach, or for permanent living in a great spanish town! A must see!