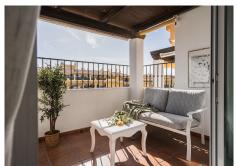

R4648162

San Pedro de Alcántara

REF# R4648162 445.000 €

| BEDS | BATHS | BUILT  | TERRACE |
|------|-------|--------|---------|
| 3    | 2.5   | 163 m² | 28 m²   |

Spacious duplex Penthouse in the heart of San Pedro! Beautiful penthouse with excellent location - walking distance to everything! Just 15 minutes from the beach, and all amenities you could wish for just outside the door! This large duplex penthouse is located on the fifth floor with excellent natural light, sunny terraces and a great layout. Once you enter you have a welcoming entrance with wardrobes and storage space, leading towards the heart of the apartment. Kitchen and living room are unusually spacious with a dine-in kitchen, and a living room with dining as well. The kitchen is fully equipped and has great storage and room for cooking for the whole family. Connected to the kitchen is a utility room/ laundry. On this entrance level you will also find one of the bedrooms with a family bath adjacent. And also a guest WC. The living room has access to a sunny and covered terrace with views over the city, some sea view and pool view. Moving to the upstairs there are two large bedrooms, one of them en suite with a dressing room. Both bedrooms has access to the large solarium/terrace. This penthouse is in great condition and ready to move in but could also be a great investment for modernization. You can create a fourth bedroom, open up between the living room and kitchen, or just put you own touch on it! Perfect for those who wants to be in the center with everything within reach, or for permanent living in a great spanish town! A must see!