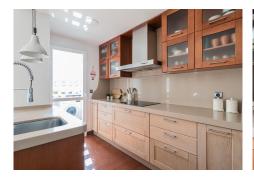

R4648162

San Pedro de Alcántara

REF# R4648162 445.000 €

| BEDS | BATHS | BUILT  | TERRACE |
|------|-------|--------|---------|
| 3    | 2.5   | 163 m² | 28 m²   |

Spacious duplex Penthouse in the heart of San Pedro! Beautiful penthouse with excellent location - walking distance to everything! Just 15 minutes from the beach, and all amenities you could wish for just outside the door! This large duplex penthouse is located on the fifth floor with excellent natural light, sunny terraces and a great layout. Once you enter you have a welcoming entrance with wardrobes and storage space, leading towards the heart of the apartment. Kitchen and living room are unusually spacious with a dine-in kitchen, and a living room with dining as well. The kitchen is fully equipped and has great storage and room for cooking for the whole family. Connected to the kitchen is a utility room/ laundry. On this entrance level you will also find one of the bedrooms with a family bath adjacent. And also a guest WC. The living room has access to a sunny and covered terrace with views over the city, some sea view and pool view. Moving to the upstairs there are two large bedrooms, one of them en suite with a dressing room. Both bedrooms has access to the large solarium/terrace. This penthouse is in great condition and ready to move in but could also be a great investment for modernization. You can create a fourth bedroom, open up between the living room and kitchen, or just put you own touch on it! Perfect for those who wants to be in the center with everything within reach, or for permanent living in a great spanish town! A must see!