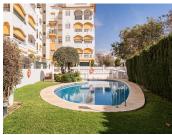

R4648162

San Pedro de Alcántara

REF# R4648162 445.000 €

| BEDS | BATHS | BUILT  | TERRACE |
|------|-------|--------|---------|
| 3    | 2.5   | 163 m² | 28 m²   |

Spacious duplex Penthouse in the heart of San Pedro! Beautiful penthouse with excellent location - walking distance to everything! Just 15 minutes from the beach, and all amenities you could wish for just outside the door! This large duplex penthouse is located on the fifth floor with excellent natural light, sunny terraces and a great layout. Once you enter you have a welcoming entrance with wardrobes and storage space, leading towards the heart of the apartment. Kitchen and living room are unusually spacious with a dine-in kitchen, and a living room with dining as well. The kitchen is fully equipped and has great storage and room for cooking for the whole family. Connected to the kitchen is a utility room/ laundry. On this entrance level you will also find one of the bedrooms with a family bath adjacent. And also a guest WC. The living room has access to a sunny and covered terrace with views over the city, some sea view and pool view. Moving to the upstairs there are two large bedrooms, one of them en suite with a dressing room. Both bedrooms has access to the large solarium/terrace. This penthouse is in great condition and ready to move in but could also be a great investment for modernization. You can create a fourth bedroom, open up between the living room and kitchen, or just put you own touch on it! Perfect for those who wants to be in the center with everything within reach, or for permanent living in a great spanish town! A must see!