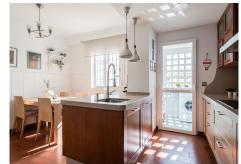

R4648162

San Pedro de Alcántara

REF# R4648162 445.000 €

| BEDS | BATHS | BUILT  | TERRACE |
|------|-------|--------|---------|
| 3    | 2.5   | 163 m² | 28 m²   |

Spacious duplex Penthouse in the heart of San Pedro! Beautiful penthouse with excellent location - walking distance to everything! Just 15 minutes from the beach, and all amenities you could wish for just outside the door! This large duplex penthouse is located on the fifth floor with excellent natural light, sunny terraces and a great layout. Once you enter you have a welcoming entrance with wardrobes and storage space, leading towards the heart of the apartment. Kitchen and living room are unusually spacious with a dine-in kitchen, and a living room with dining as well. The kitchen is fully equipped and has great storage and room for cooking for the whole family. Connected to the kitchen is a utility room/ laundry. On this entrance level you will also find one of the bedrooms with a family bath adjacent. And also a guest WC. The living room has access to a sunny and covered terrace with views over the city, some sea view and pool view. Moving to the upstairs there are two large bedrooms, one of them en suite with a dressing room. Both bedrooms has access to the large solarium/terrace. This penthouse is in great condition and ready to move in but could also be a great investment for modernization. You can create a fourth bedroom, open up between the living room and kitchen, or just put you own touch on it! Perfect for those who wants to be in the center with everything within reach, or for permanent living in a great spanish town! A must see!