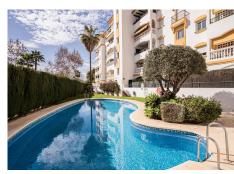

R4648162

San Pedro de Alcántara

REF# R4648162 445.000 €

| BEDS | BATHS | BUILT  | TERRACE |
|------|-------|--------|---------|
| 3    | 2.5   | 163 m² | 28 m²   |

Spacious duplex Penthouse in the heart of San Pedro! Beautiful penthouse with excellent location - walking distance to everything! Just 15 minutes from the beach, and all amenities you could wish for just outside the door! This large duplex penthouse is located on the fifth floor with excellent natural light, sunny terraces and a great layout. Once you enter you have a welcoming entrance with wardrobes and storage space, leading towards the heart of the apartment. Kitchen and living room are unusually spacious with a dine-in kitchen, and a living room with dining as well. The kitchen is fully equipped and has great storage and room for cooking for the whole family. Connected to the kitchen is a utility room/ laundry. On this entrance level you will also find one of the bedrooms with a family bath adjacent. And also a guest WC. The living room has access to a sunny and covered terrace with views over the city, some sea view and pool view. Moving to the upstairs there are two large bedrooms, one of them en suite with a dressing room. Both bedrooms has access to the large solarium/terrace. This penthouse is in great condition and ready to move in but could also be a great investment for modernization. You can create a fourth bedroom, open up between the living room and kitchen, or just put you own touch on it! Perfect for those who wants to be in the center with everything within reach, or for permanent living in a great spanish town! A must see!