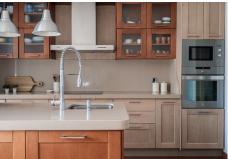

R4648162

San Pedro de Alcántara

REF# R4648162 445.000 €

| BEDS | BATHS | BUILT  | TERRACE |
|------|-------|--------|---------|
| 3    | 2.5   | 163 m² | 28 m²   |

Spacious duplex Penthouse in the heart of San Pedro! Beautiful penthouse with excellent location - walking distance to everything! Just 15 minutes from the beach, and all amenities you could wish for just outside the door! This large duplex penthouse is located on the fifth floor with excellent natural light, sunny terraces and a great layout. Once you enter you have a welcoming entrance with wardrobes and storage space, leading towards the heart of the apartment. Kitchen and living room are unusually spacious with a dine-in kitchen, and a living room with dining as well. The kitchen is fully equipped and has great storage and room for cooking for the whole family. Connected to the kitchen is a utility room/ laundry. On this entrance level you will also find one of the bedrooms with a family bath adjacent. And also a guest WC. The living room has access to a sunny and covered terrace with views over the city, some sea view and pool view. Moving to the upstairs there are two large bedrooms, one of them en suite with a dressing room. Both bedrooms has access to the large solarium/terrace. This penthouse is in great condition and ready to move in but could also be a great investment for modernization. You can create a fourth bedroom, open up between the living room and kitchen, or just put you own touch on it! Perfect for those who wants to be in the center with everything within reach, or for permanent living in a great spanish town! A must see!