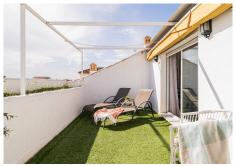

R4648162

San Pedro de Alcántara

REF# R4648162 445.000 €

| BEDS | BATHS | BUILT  | TERRACE |
|------|-------|--------|---------|
| 3    | 2.5   | 163 m² | 28 m²   |

Spacious duplex Penthouse in the heart of San Pedro! Beautiful penthouse with excellent location - walking distance to everything! Just 15 minutes from the beach, and all amenities you could wish for just outside the door! This large duplex penthouse is located on the fifth floor with excellent natural light, sunny terraces and a great layout. Once you enter you have a welcoming entrance with wardrobes and storage space, leading towards the heart of the apartment. Kitchen and living room are unusually spacious with a dine-in kitchen, and a living room with dining as well. The kitchen is fully equipped and has great storage and room for cooking for the whole family. Connected to the kitchen is a utility room/ laundry. On this entrance level you will also find one of the bedrooms with a family bath adjacent. And also a guest WC. The living room has access to a sunny and covered terrace with views over the city, some sea view and pool view. Moving to the upstairs there are two large bedrooms, one of them en suite with a dressing room. Both bedrooms has access to the large solarium/terrace. This penthouse is in great condition and ready to move in but could also be a great investment for modernization. You can create a fourth bedroom, open up between the living room and kitchen, or just put you own touch on it! Perfect for those who wants to be in the center with everything within reach, or for permanent living in a great spanish town! A must see!