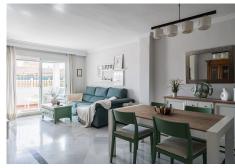

R4648162

San Pedro de Alcántara

REF# R4648162 445.000 €

| BEDS | BATHS | BUILT  | TERRACE |
|------|-------|--------|---------|
| 3    | 2.5   | 163 m² | 28 m²   |

Spacious duplex Penthouse in the heart of San Pedro! Beautiful penthouse with excellent location - walking distance to everything! Just 15 minutes from the beach, and all amenities you could wish for just outside the door! This large duplex penthouse is located on the fifth floor with excellent natural light, sunny terraces and a great layout. Once you enter you have a welcoming entrance with wardrobes and storage space, leading towards the heart of the apartment. Kitchen and living room are unusually spacious with a dine-in kitchen, and a living room with dining as well. The kitchen is fully equipped and has great storage and room for cooking for the whole family. Connected to the kitchen is a utility room/ laundry. On this entrance level you will also find one of the bedrooms with a family bath adjacent. And also a guest WC. The living room has access to a sunny and covered terrace with views over the city, some sea view and pool view. Moving to the upstairs there are two large bedrooms, one of them en suite with a dressing room. Both bedrooms has access to the large solarium/terrace. This penthouse is in great condition and ready to move in but could also be a great investment for modernization. You can create a fourth bedroom, open up between the living room and kitchen, or just put you own touch on it! Perfect for those who wants to be in the center with everything within reach, or for permanent living in a great spanish town! A must see!