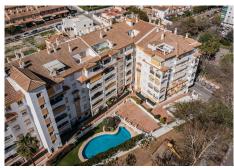

R4648162

San Pedro de Alcántara

REF# R4648162 445.000 €

| BEDS | BATHS | BUILT  | TERRACE |
|------|-------|--------|---------|
| 3    | 2.5   | 163 m² | 28 m²   |

Spacious duplex Penthouse in the heart of San Pedro! Beautiful penthouse with excellent location - walking distance to everything! Just 15 minutes from the beach, and all amenities you could wish for just outside the door! This large duplex penthouse is located on the fifth floor with excellent natural light, sunny terraces and a great layout. Once you enter you have a welcoming entrance with wardrobes and storage space, leading towards the heart of the apartment. Kitchen and living room are unusually spacious with a dine-in kitchen, and a living room with dining as well. The kitchen is fully equipped and has great storage and room for cooking for the whole family. Connected to the kitchen is a utility room/ laundry. On this entrance level you will also find one of the bedrooms with a family bath adjacent. And also a guest WC. The living room has access to a sunny and covered terrace with views over the city, some sea view and pool view. Moving to the upstairs there are two large bedrooms, one of them en suite with a dressing room. Both bedrooms has access to the large solarium/terrace. This penthouse is in great condition and ready to move in but could also be a great investment for modernization. You can create a fourth bedroom, open up between the living room and kitchen, or just put you own touch on it! Perfect for those who wants to be in the center with everything within reach, or for permanent living in a great spanish town! A must see!