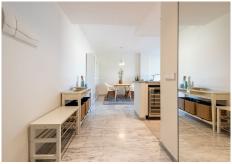

R4647253

Nueva Andalucía

REF# R4647253 435.000 €

| BEDS | BATHS | BUILT  | TERRACE |
|------|-------|--------|---------|
| 2    | 2     | 108 m² | 54 m²   |

Refurbished top floor apartment in the established Terrazas del Rodeo urbanisation, located in the popular and convenient El Rodeo part of Nueva Andalucia. From here you have a 10-15 minutes walk down to the sea, 20 minutes walk to Puerto Banus, or a 5-10 minutes walk to the charming village of La Campana. The closest supermarket is a mere 3 minutes walk. So all amenities you would need for a pleasurable holiday stay or permanent residence are close by. This apartment is westfacing and features a terrace of 54 squere meters with afternoon sun and partial sea views. Half of this terrace is covered and glassed-in so in effect functions as a large living room. Further the apartment has been refurbished with a new open-plan kitchen and new bathrooms. The apartment is sold including an underground garage space and a storage room. The community is gated and has lovely tropical gardens, 2 swimming pools, padel court, childrens play ground and concierge services. This apartment is currently one of the most desirable in the complex and well worth a viewing!