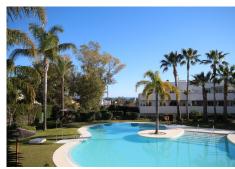

R4647253

Nueva Andalucía

REF# R4647253 435.000 €

| BEDS | BATHS | BUILT  | TERRACE |
|------|-------|--------|---------|
| 2    | 2     | 108 m² | 54 m²   |

Refurbished top floor apartment in the established Terrazas del Rodeo urbanisation, located in the popular and convenient El Rodeo part of Nueva Andalucia. From here you have a 10-15 minutes walk down to the sea, 20 minutes walk to Puerto Banus, or a 5-10 minutes walk to the charming village of La Campana. The closest supermarket is a mere 3 minutes walk. So all amenities you would need for a pleasurable holiday stay or permanent residence are close by. This apartment is westfacing and features a terrace of 54 squere meters with afternoon sun and partial sea views. Half of this terrace is covered and glassed-in so in effect functions as a large living room. Further the apartment has been refurbished with a new open-plan kitchen and new bathrooms. The apartment is sold including an underground garage space and a storage room. The community is gated and has lovely tropical gardens, 2 swimming pools, padel court, childrens play ground and concierge services. This apartment is currently one of the most desirable in the complex and well worth a viewing!