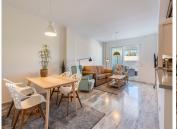

R4647253

Nueva Andalucía

REF# R4647253 435.000 €

| BEDS | BATHS | BUILT  | TERRACE |
|------|-------|--------|---------|
| 2    | 2     | 108 m² | 54 m²   |

Refurbished top floor apartment in the established Terrazas del Rodeo urbanisation, located in the popular and convenient El Rodeo part of Nueva Andalucia. From here you have a 10-15 minutes walk down to the sea, 20 minutes walk to Puerto Banus, or a 5-10 minutes walk to the charming village of La Campana. The closest supermarket is a mere 3 minutes walk. So all amenities you would need for a pleasurable holiday stay or permanent residence are close by. This apartment is westfacing and features a terrace of 54 squere meters with afternoon sun and partial sea views. Half of this terrace is covered and glassed-in so in effect functions as a large living room. Further the apartment has been refurbished with a new open-plan kitchen and new bathrooms. The apartment is sold including an underground garage space and a storage room. The community is gated and has lovely tropical gardens, 2 swimming pools, padel court, childrens play ground and concierge services. This apartment is currently one of the most desirable in the complex and well worth a viewing!