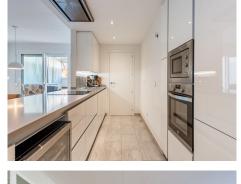

R4647253

Nueva Andalucía

REF# R4647253 435.000 €

| BEDS | BATHS | BUILT  | TERRACE |
|------|-------|--------|---------|
| 2    | 2     | 108 m² | 54 m²   |

Refurbished top floor apartment in the established Terrazas del Rodeo urbanisation, located in the popular and convenient El Rodeo part of Nueva Andalucia. From here you have a 10-15 minutes walk down to the sea, 20 minutes walk to Puerto Banus, or a 5-10 minutes walk to the charming village of La Campana. The closest supermarket is a mere 3 minutes walk. So all amenities you would need for a pleasurable holiday stay or permanent residence are close by. This apartment is westfacing and features a terrace of 54 squere meters with afternoon sun and partial sea views. Half of this terrace is covered and glassed-in so in effect functions as a large living room. Further the apartment has been refurbished with a new open-plan kitchen and new bathrooms. The apartment is sold including an underground garage space and a storage room. The community is gated and has lovely tropical gardens, 2 swimming pools, padel court, childrens play ground and concierge services. This apartment is currently one of the most desirable in the complex and well worth a viewing!