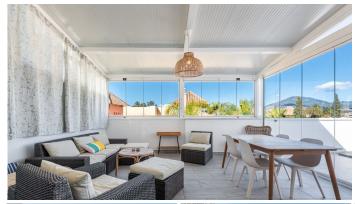

R4647253

Nueva Andalucía

REF# R4647253 435.000 €

| BEDS | BATHS | BUILT  | TERRACE |
|------|-------|--------|---------|
| 2    | 2     | 108 m² | 54 m²   |

Refurbished top floor apartment in the established Terrazas del Rodeo urbanisation, located in the popular and convenient El Rodeo part of Nueva Andalucia. From here you have a 10-15 minutes walk down to the sea, 20 minutes walk to Puerto Banus, or a 5-10 minutes walk to the charming village of La Campana. The closest supermarket is a mere 3 minutes walk. So all amenities you would need for a pleasurable holiday stay or permanent residence are close by. This apartment is westfacing and features a terrace of 54 squere meters with afternoon sun and partial sea views. Half of this terrace is covered and glassed-in so in effect functions as a large living room. Further the apartment has been refurbished with a new open-plan kitchen and new bathrooms. The apartment is sold including an underground garage space and a storage room. The community is gated and has lovely tropical gardens, 2 swimming pools, padel court, childrens play ground and concierge services. This apartment is currently one of the most desirable in the complex and well worth a viewing!