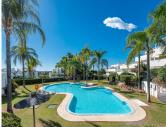

R4647253

Nueva Andalucía

REF# R4647253 435.000 €

| BEDS | BATHS | BUILT  | TERRACE |
|------|-------|--------|---------|
| 2    | 2     | 108 m² | 54 m²   |

Refurbished top floor apartment in the established Terrazas del Rodeo urbanisation, located in the popular and convenient El Rodeo part of Nueva Andalucia. From here you have a 10-15 minutes walk down to the sea, 20 minutes walk to Puerto Banus, or a 5-10 minutes walk to the charming village of La Campana. The closest supermarket is a mere 3 minutes walk. So all amenities you would need for a pleasurable holiday stay or permanent residence are close by. This apartment is westfacing and features a terrace of 54 squere meters with afternoon sun and partial sea views. Half of this terrace is covered and glassed-in so in effect functions as a large living room. Further the apartment has been refurbished with a new open-plan kitchen and new bathrooms. The apartment is sold including an underground garage space and a storage room. The community is gated and has lovely tropical gardens, 2 swimming pools, padel court, childrens play ground and concierge services. This apartment is currently one of the most desirable in the complex and well worth a viewing!