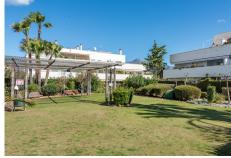

R4647253

Nueva Andalucía

REF# R4647253 435.000 €

| BEDS | BATHS | BUILT  | TERRACE |
|------|-------|--------|---------|
| 2    | 2     | 108 m² | 54 m²   |

Refurbished top floor apartment in the established Terrazas del Rodeo urbanisation, located in the popular and convenient El Rodeo part of Nueva Andalucia. From here you have a 10-15 minutes walk down to the sea, 20 minutes walk to Puerto Banus, or a 5-10 minutes walk to the charming village of La Campana. The closest supermarket is a mere 3 minutes walk. So all amenities you would need for a pleasurable holiday stay or permanent residence are close by. This apartment is westfacing and features a terrace of 54 squere meters with afternoon sun and partial sea views. Half of this terrace is covered and glassed-in so in effect functions as a large living room. Further the apartment has been refurbished with a new open-plan kitchen and new bathrooms. The apartment is sold including an underground garage space and a storage room. The community is gated and has lovely tropical gardens, 2 swimming pools, padel court, childrens play ground and concierge services. This apartment is currently one of the most desirable in the complex and well worth a viewing!