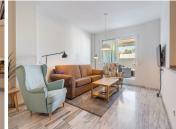

R4647253

Nueva Andalucía

REF# R4647253 435.000 €

| BEDS | BATHS | BUILT  | TERRACE |
|------|-------|--------|---------|
| 2    | 2     | 108 m² | 54 m²   |

Refurbished top floor apartment in the established Terrazas del Rodeo urbanisation, located in the popular and convenient El Rodeo part of Nueva Andalucia. From here you have a 10-15 minutes walk down to the sea, 20 minutes walk to Puerto Banus, or a 5-10 minutes walk to the charming village of La Campana. The closest supermarket is a mere 3 minutes walk. So all amenities you would need for a pleasurable holiday stay or permanent residence are close by. This apartment is westfacing and features a terrace of 54 squere meters with afternoon sun and partial sea views. Half of this terrace is covered and glassed-in so in effect functions as a large living room. Further the apartment has been refurbished with a new open-plan kitchen and new bathrooms. The apartment is sold including an underground garage space and a storage room. The community is gated and has lovely tropical gardens, 2 swimming pools, padel court, childrens play ground and concierge services. This apartment is currently one of the most desirable in the complex and well worth a viewing!