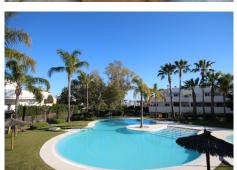

R4647253

Nueva Andalucía

REF# R4647253 435.000 €

| BEDS | BATHS | BUILT  | TERRACE |
|------|-------|--------|---------|
| 2    | 2     | 108 m² | 54 m²   |

Refurbished top floor apartment in the established Terrazas del Rodeo urbanisation, located in the popular and convenient El Rodeo part of Nueva Andalucia. From here you have a 10-15 minutes walk down to the sea, 20 minutes walk to Puerto Banus, or a 5-10 minutes walk to the charming village of La Campana. The closest supermarket is a mere 3 minutes walk. So all amenities you would need for a pleasurable holiday stay or permanent residence are close by. This apartment is westfacing and features a terrace of 54 squere meters with afternoon sun and partial sea views. Half of this terrace is covered and glassed-in so in effect functions as a large living room. Further the apartment has been refurbished with a new open-plan kitchen and new bathrooms. The apartment is sold including an underground garage space and a storage room. The community is gated and has lovely tropical gardens, 2 swimming pools, padel court, childrens play ground and concierge services. This apartment is currently one of the most desirable in the complex and well worth a viewing!