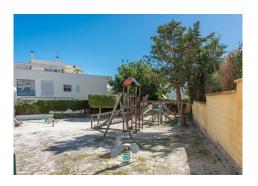

R4647253

Nueva Andalucía

REF# R4647253 435.000 €

| BEDS | BATHS | BUILT  | TERRACE |
|------|-------|--------|---------|
| 2    | 2     | 108 m² | 54 m²   |

Refurbished top floor apartment in the established Terrazas del Rodeo urbanisation, located in the popular and convenient El Rodeo part of Nueva Andalucia. From here you have a 10-15 minutes walk down to the sea, 20 minutes walk to Puerto Banus, or a 5-10 minutes walk to the charming village of La Campana. The closest supermarket is a mere 3 minutes walk. So all amenities you would need for a pleasurable holiday stay or permanent residence are close by. This apartment is westfacing and features a terrace of 54 squere meters with afternoon sun and partial sea views. Half of this terrace is covered and glassed-in so in effect functions as a large living room. Further the apartment has been refurbished with a new open-plan kitchen and new bathrooms. The apartment is sold including an underground garage space and a storage room. The community is gated and has lovely tropical gardens, 2 swimming pools, padel court, childrens play ground and concierge services. This apartment is currently one of the most desirable in the complex and well worth a viewing!