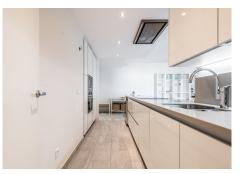

R4647253

Nueva Andalucía

REF# R4647253 435.000 €

| BEDS | BATHS | BUILT  | TERRACE |
|------|-------|--------|---------|
| 2    | 2     | 108 m² | 54 m²   |

Refurbished top floor apartment in the established Terrazas del Rodeo urbanisation, located in the popular and convenient El Rodeo part of Nueva Andalucia. From here you have a 10-15 minutes walk down to the sea, 20 minutes walk to Puerto Banus, or a 5-10 minutes walk to the charming village of La Campana. The closest supermarket is a mere 3 minutes walk. So all amenities you would need for a pleasurable holiday stay or permanent residence are close by. This apartment is westfacing and features a terrace of 54 squere meters with afternoon sun and partial sea views. Half of this terrace is covered and glassed-in so in effect functions as a large living room. Further the apartment has been refurbished with a new open-plan kitchen and new bathrooms. The apartment is sold including an underground garage space and a storage room. The community is gated and has lovely tropical gardens, 2 swimming pools, padel court, childrens play ground and concierge services. This apartment is currently one of the most desirable in the complex and well worth a viewing!