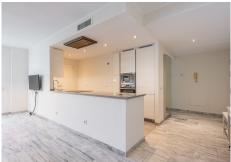

R4647253

Nueva Andalucía

REF# R4647253 435.000 €

| BEDS | BATHS | BUILT  | TERRACE |
|------|-------|--------|---------|
| 2    | 2     | 108 m² | 54 m²   |

Refurbished top floor apartment in the established Terrazas del Rodeo urbanisation, located in the popular and convenient El Rodeo part of Nueva Andalucia. From here you have a 10-15 minutes walk down to the sea, 20 minutes walk to Puerto Banus, or a 5-10 minutes walk to the charming village of La Campana. The closest supermarket is a mere 3 minutes walk. So all amenities you would need for a pleasurable holiday stay or permanent residence are close by. This apartment is westfacing and features a terrace of 54 squere meters with afternoon sun and partial sea views. Half of this terrace is covered and glassed-in so in effect functions as a large living room. Further the apartment has been refurbished with a new open-plan kitchen and new bathrooms. The apartment is sold including an underground garage space and a storage room. The community is gated and has lovely tropical gardens, 2 swimming pools, padel court, childrens play ground and concierge services. This apartment is currently one of the most desirable in the complex and well worth a viewing!