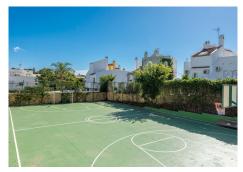

R4647253

Nueva Andalucía

REF# R4647253 435.000 €

| BEDS | BATHS | BUILT  | TERRACE |
|------|-------|--------|---------|
| 2    | 2     | 108 m² | 54 m²   |

Refurbished top floor apartment in the established Terrazas del Rodeo urbanisation, located in the popular and convenient El Rodeo part of Nueva Andalucia. From here you have a 10-15 minutes walk down to the sea, 20 minutes walk to Puerto Banus, or a 5-10 minutes walk to the charming village of La Campana. The closest supermarket is a mere 3 minutes walk. So all amenities you would need for a pleasurable holiday stay or permanent residence are close by. This apartment is westfacing and features a terrace of 54 squere meters with afternoon sun and partial sea views. Half of this terrace is covered and glassed-in so in effect functions as a large living room. Further the apartment has been refurbished with a new open-plan kitchen and new bathrooms. The apartment is sold including an underground garage space and a storage room. The community is gated and has lovely tropical gardens, 2 swimming pools, padel court, childrens play ground and concierge services. This apartment is currently one of the most desirable in the complex and well worth a viewing!