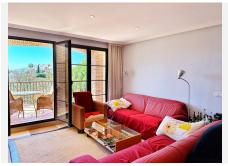

R4647055

Los Arqueros

REF# R4647055 525.000 €

| BEDS | BATHS | BUILT  | TERRACE |
|------|-------|--------|---------|
| 3    | 2     | 122 m² | 70 m²   |

Impressive corner apartment unique due to its location in the complex and distribution of the terraces, being the only one with this layout among the full area. The apartment is distributed in three big bedroom and two bathroom, two of them with direct access to the huge terrace which goes around the full perimeter of the apartment, so you can enjoy at anytime with its different orientation and privacy. An unique corner unit as there are only three units like this on the full area. It includes one garage space and one storage room.