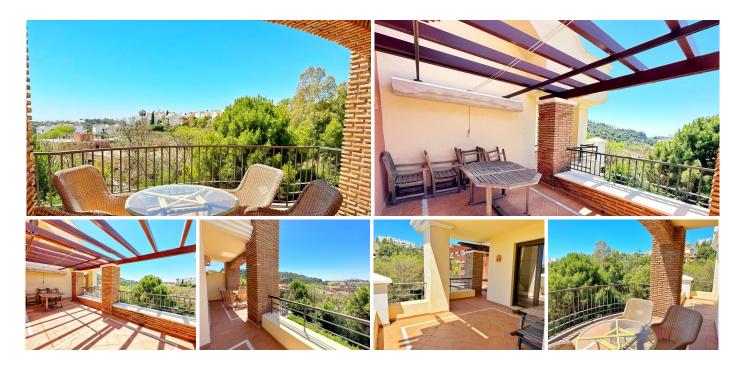

R4647055

Los Arqueros

REF# R4647055 525.000 €

| BEDS | BATHS | BUILT  | TERRACE |
|------|-------|--------|---------|
| 3    | 2     | 122 m² | 70 m²   |

Impressive corner apartment unique due to its location in the complex and distribution of the terraces, being the only one with this layout among the full area. The apartment is distributed in three big bedroom and two bathroom, two of them with direct access to the huge terrace which goes around the full perimeter of the apartment, so you can enjoy at anytime with its different orientation and privacy. An unique corner unit as there are only three units like this on the full area. It includes one garage space and one storage room.