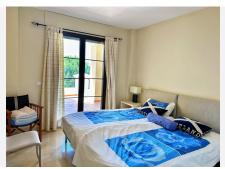

R4647055

Los Arqueros

REF# R4647055 525.000 €

| BEDS | BATHS | BUILT  | TERRACE |
|------|-------|--------|---------|
| 3    | 2     | 122 m² | 70 m²   |

Impressive corner apartment unique due to its location in the complex and distribution of the terraces, being the only one with this layout among the full area. The apartment is distributed in three big bedroom and two bathroom, two of them with direct access to the huge terrace which goes around the full perimeter of the apartment, so you can enjoy at anytime with its different orientation and privacy. An unique corner unit as there are only three units like this on the full area. It includes one garage space and one storage room.