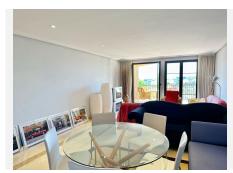

R4647055

Los Arqueros

REF# R4647055 525.000 €

| BEDS | BATHS | BUILT  | TERRACE |
|------|-------|--------|---------|
| 3    | 2     | 122 m² | 70 m²   |

Impressive corner apartment unique due to its location in the complex and distribution of the terraces, being the only one with this layout among the full area. The apartment is distributed in three big bedroom and two bathroom, two of them with direct access to the huge terrace which goes around the full perimeter of the apartment, so you can enjoy at anytime with its different orientation and privacy. An unique corner unit as there are only three units like this on the full area. It includes one garage space and one storage room.