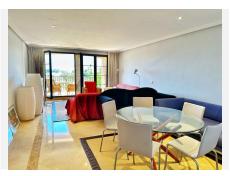

R4647055

Los Arqueros

REF# R4647055 525.000 €

| BEDS | BATHS | BUILT  | TERRACE |
|------|-------|--------|---------|
| 3    | 2     | 122 m² | 70 m²   |

Impressive corner apartment unique due to its location in the complex and distribution of the terraces, being the only one with this layout among the full area. The apartment is distributed in three big bedroom and two bathroom, two of them with direct access to the huge terrace which goes around the full perimeter of the apartment, so you can enjoy at anytime with its different orientation and privacy. An unique corner unit as there are only three units like this on the full area. It includes one garage space and one storage room.