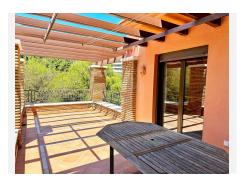

R4647055

Los Arqueros

REF# R4647055 525.000 €

| BEDS | BATHS | BUILT  | TERRACE |
|------|-------|--------|---------|
| 3    | 2     | 122 m² | 70 m²   |

Impressive corner apartment unique due to its location in the complex and distribution of the terraces, being the only one with this layout among the full area. The apartment is distributed in three big bedroom and two bathroom, two of them with direct access to the huge terrace which goes around the full perimeter of the apartment, so you can enjoy at anytime with its different orientation and privacy. An unique corner unit as there are only three units like this on the full area. It includes one garage space and one storage room.