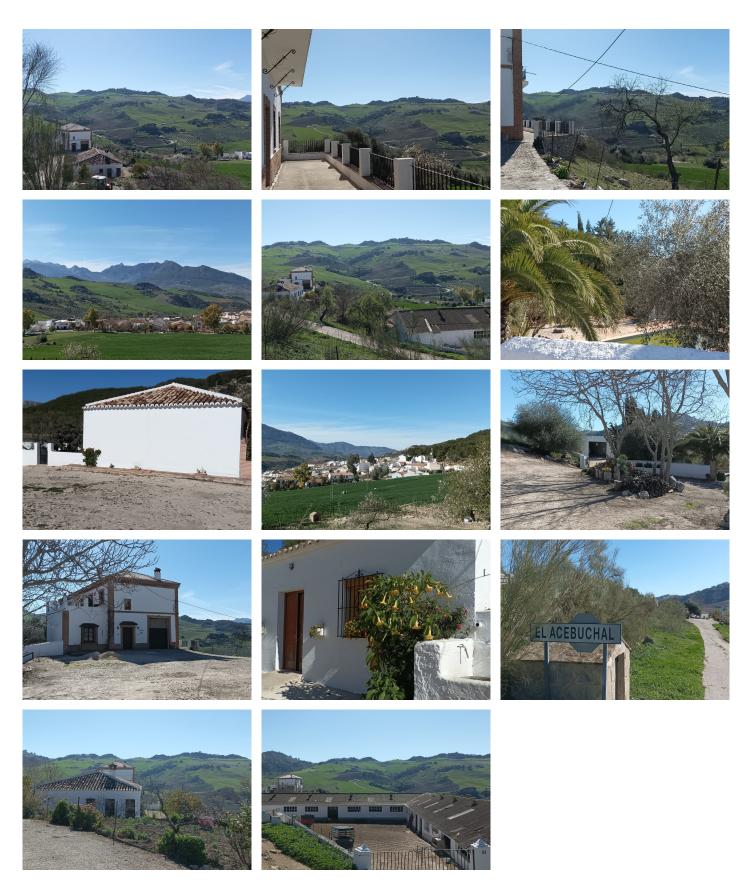

## **Q** Ronda

REF# R4646743 1.345.200 €

| BEDS | BATHS | BUILT  | PLOT                  |
|------|-------|--------|-----------------------|
| 9    | 3     | 829 m² | 115000 m <sup>2</sup> |

This 115,000 m2 property, in which we find a house composed of 5 bedrooms and 3 bathrooms with more than 500 m2, a private pool and the entire roof of this house has recently been rehabilitated, making the possibility of making a hotel a very good option. high standing rural area, or take advantage of it for recreation of potential investors. With very good views of the Grazalema mountain range in the middle of nature and harmony. The Grazalema mountain range that currently dedicates a large part of its economic activity to rural tourism. It also has another house made up of 3 rooms, which was the home where the estate's caretakers lived with more than 200m2. On the other hand, it has a large warehouse for agricultural machinery and farm maintenance and another warehouse for livestock (fully prepared and equipped). It has a work area, olive grove and scrubland in use. It also currently has an area next to Constitution Avenue that is fully developable according to the current PGOU of the municipality of Montecorto. It has a water connection from the municipality's network, access from the road and good electrical installation from the municipality's general network.