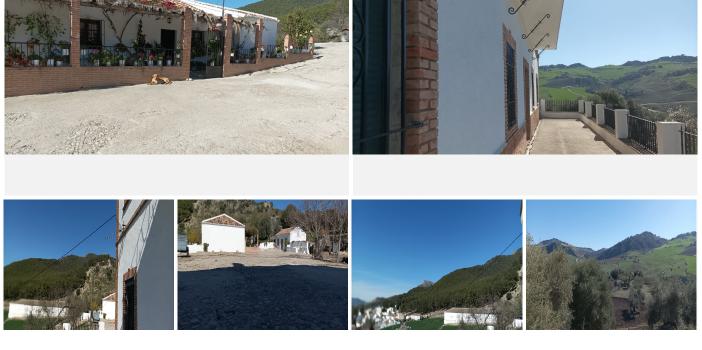

## **Q** Ronda

REF# R4646743 1.345.200 €

| BEDS | BATHS | BUILT  | PLOT                  |
|------|-------|--------|-----------------------|
| 9    | 3     | 829 m² | 115000 m <sup>2</sup> |

This 115,000 m2 property, in which we find a house composed of 5 bedrooms and 3 bathrooms with more than 500 m2, a private pool and the entire roof of this house has recently been rehabilitated, making the possibility of making a hotel a very good option. high standing rural area, or take advantage of it for recreation of potential investors. With very good views of the Grazalema mountain range in the middle of nature and harmony. The Grazalema mountain range that currently dedicates a large part of its economic activity to rural tourism. It also has another house made up of 3 rooms, which was the home where the estate's caretakers lived with more than 200m2. On the other hand, it has a large warehouse for agricultural machinery and farm maintenance and another warehouse for livestock (fully prepared and equipped). It has a work area, olive grove and scrubland in use. It also currently has an area next to Constitution Avenue that is fully developable according to the current PGOU of the municipality of Montecorto. It has a water connection from the municipality's network, access from the road and good electrical installation from the municipality's general network.