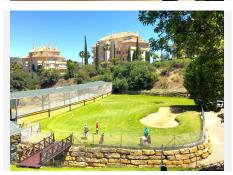

## R4640023

REF# R4640023 730.000 €

| BEDS | BATHS | BUILT  | TERRACE |
|------|-------|--------|---------|
| 3    | 3     | 145 m² | 35 m²   |

\*Exquisite 3-bedroom, 3-bathroom en suite apartment\* in the prestigious \*Greenlife Golf. This first-floor gem boasts a \*\*south-facing orientation\*, ensuring a sun-drenched living experience with breathtaking views of the sea and the lush greens of the adjacent golf course. Nestled in an \*award-winning urbanization, the residence is a mere \*\*100 meters from a Michelin-starred restaurant, a welcoming clubhouse, a serene lake, and the \*\*9-hole Greenlife golf course. The \*\*Mediterranean vistas\* unfold from both the south and west-facing terraces, creating the perfect backdrop for sunbathing or enjoying an al fresco BBQ. For those who seek relaxation, two \*communal pools\* are conveniently located just \*50 meters away, each surrounded by an ample selection of sun loungers. The apartment also includes a \*\*private storage room, secure \*\*underground parking\*, and additional parking for guests. Situated within a \*25-minute walk to the Elviria Commercial Centre\* and just \*5 minutes further to the pristine beach, this property is a must-see. Golf enthusiasts will appreciate the proximity to the \*\*par 3 course\* and the \*18-hole Santa Maria course, which is less than a \*\*5-minute drive away, with four more courses within a \*\*10-minute radius\*. Elviria, a storied and well-established community east of Marbella, is celebrated for its \*superb beaches, picturesque countryside, and now, its array of \*\*exceptional dining venues\* and \*top-tier amenities\*. It's no wonder that this locale has become a favored destination for discerning visitors who consistently choose East Marbella

and Elviria year after year. This \*Middle Floor Apartment\* in Elviria, on the \*Costa del Sol\*, represents not just a home, but a lifestyle choice for those seeking the finest in comfort, convenience, and class. It has an occupational licence LPO 3 Bedrooms, 3 Bathrooms, Built 145 m², Terrace 35 m². Setting: Frontline Golf, Close To Golf, Close To Shops, Close To Sea, Close To Schools, Close To Forest, Urbanisation. Orientation: South, West. Pool: Communal. Climate Control: Air Conditioning, Hot A/C, Cold A/C, Central Heating, U/F/H Bathrooms. Views: Sea, Golf, Garden, Pool. Features: Covered Terrace, Lift, Fitted Wardrobes, Satellite TV, WiFi, Gym, Sauna, Tennis Court, Storage Room, Utility Room, Ensuite Bathroom, Access for people with reduced mobility, Marble Flooring, Bar, Double Glazing, Restaurant On Site, Fiber Optic, Handicap access. Furniture: Optional. Kitchen: Fully Fitted. Garden: Communal, Landscaped. Security: Entry Phone, Alarm System. Parking: Underground, Street, More Than One. Utilities: Electricity. Category: Golf, Holiday Homes, Resale.