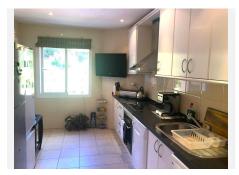

and Elviria year after year. This \*Middle Floor Apartment\* in Elviria, on the \*Costa del Sol\*, represents not just a home, but a lifestyle choice for those seeking the finest in comfort, convenience, and class. It has an occupational licence LPO 3 Bedrooms, 3 Bathrooms, Built 145 m², Terrace 35 m². Setting: Frontline Golf, Close To Golf, Close To Shops, Close To Sea, Close To Schools, Close To Forest, Urbanisation. Orientation: South, West. Pool: Communal. Climate Control: Air Conditioning, Hot A/C, Cold A/C, Central Heating, U/F/H Bathrooms. Views: Sea, Golf, Garden, Pool. Features: Covered Terrace, Lift, Fitted Wardrobes, Satellite TV, WiFi, Gym, Sauna, Tennis Court, Storage Room, Utility Room, Ensuite Bathroom, Access for people with reduced mobility, Marble Flooring, Bar, Double Glazing, Restaurant On Site, Fiber Optic, Handicap access. Furniture: Optional. Kitchen: Fully Fitted. Garden: Communal, Landscaped. Security: Entry Phone, Alarm System. Parking: Underground, Street, More Than One. Utilities: Electricity. Category: Golf, Holiday Homes, Resale.