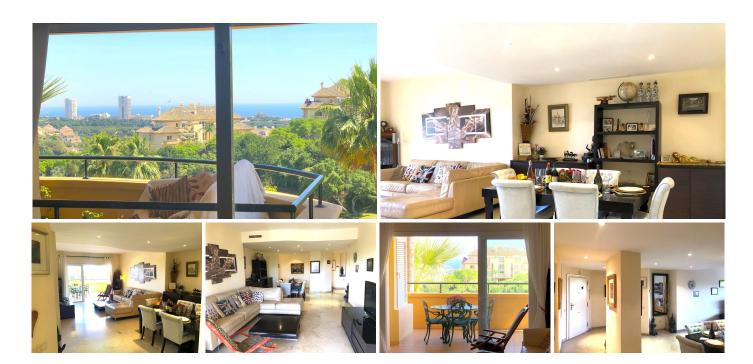

## R4640023

REF# R4640023 730.000 €

| BEDS | BATHS | BUILT  | TERRACE |
|------|-------|--------|---------|
| 3    | 3     | 145 m² | 35 m²   |

\*Exquisite 3-bedroom, 3-bathroom en suite apartment\* in the prestigious \*Greenlife Golf. This first-floor gem boasts a \*\*south-facing orientation\*, ensuring a sun-drenched living experience with breathtaking views of the sea and the lush greens of the adjacent golf course. Nestled in an \*award-winning urbanization, the residence is a mere \*\*100 meters from a Michelin-starred restaurant, a welcoming clubhouse, a serene lake, and the \*\*9-hole Greenlife golf course. The \*\*Mediterranean vistas\* unfold from both the south and west-facing terraces, creating the perfect backdrop for sunbathing or enjoying an al fresco BBQ. For those who seek relaxation, two \*communal pools\* are conveniently located just \*50 meters away, each surrounded by an ample selection of sun loungers. The apartment also includes a \*\*private storage room, secure \*\*underground parking\*, and additional parking for guests. Situated within a \*25-minute walk to the Elviria Commercial Centre\* and just \*5 minutes further to the pristine beach, this property is a must-see. Golf enthusiasts will appreciate the proximity to the \*\*par 3 course\* and the \*18-hole Santa Maria course, which is less than a \*\*5-minute drive away, with four more courses within a \*\*10-minute radius\*. Elviria, a storied and well-established community east of Marbella, is celebrated for its \*superb beaches, picturesque countryside, and now, its array of \*\*exceptional dining venues\* and \*top-tier amenities\*. It's no wonder that this locale has become a favored destination for discerning visitors who consistently choose East Marbella

and Elviria year after year. This \*Middle Floor Apartment\* in Elviria, on the \*Costa del Sol\*, represents not just a home, but a lifestyle choice for those seeking the finest in comfort, convenience, and class. It has an occupational licence LPO 3 Bedrooms, 3 Bathrooms, Built 145 m², Terrace 35 m². Setting: Frontline Golf, Close To Golf, Close To Shops, Close To Sea, Close To Schools, Close To Forest, Urbanisation. Orientation: South, West. Pool: Communal. Climate Control: Air Conditioning, Hot A/C, Cold A/C, Central Heating, U/F/H Bathrooms. Views: Sea, Golf, Garden, Pool. Features: Covered Terrace, Lift, Fitted Wardrobes, Satellite TV, WiFi, Gym, Sauna, Tennis Court, Storage Room, Utility Room, Ensuite Bathroom, Access for people with reduced mobility, Marble Flooring, Bar, Double Glazing, Restaurant On Site, Fiber Optic, Handicap access. Furniture: Optional. Kitchen: Fully Fitted. Garden: Communal, Landscaped. Security: Entry Phone, Alarm System. Parking: Underground, Street, More Than One. Utilities: Electricity. Category: Golf, Holiday Homes, Resale.