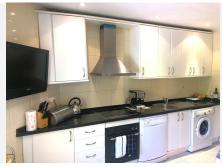

and Elviria year after year. This \*Middle Floor Apartment\* in Elviria, on the \*Costa del Sol\*, represents not just a home, but a lifestyle choice for those seeking the finest in comfort, convenience, and class. It has an occupational licence LPO 3 Bedrooms, 3 Bathrooms, Built 145 m², Terrace 35 m². Setting: Frontline Golf, Close To Golf, Close To Shops, Close To Sea, Close To Schools, Close To Forest, Urbanisation. Orientation: South, West. Pool: Communal. Climate Control: Air Conditioning, Hot A/C, Cold A/C, Central Heating, U/F/H Bathrooms. Views: Sea, Golf, Garden, Pool. Features: Covered Terrace, Lift, Fitted Wardrobes, Satellite TV, WiFi, Gym, Sauna, Tennis Court, Storage Room, Utility Room, Ensuite Bathroom, Access for people with reduced mobility, Marble Flooring, Bar, Double Glazing, Restaurant On Site, Fiber Optic, Handicap access. Furniture: Optional. Kitchen: Fully Fitted. Garden: Communal, Landscaped. Security: Entry Phone, Alarm System. Parking: Underground, Street, More Than One. Utilities: Electricity. Category: Golf, Holiday Homes, Resale.