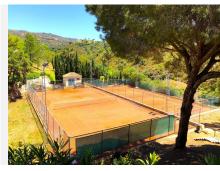

## R4640023

REF# R4640023 730.000 €

| BEDS | BATHS | BUILT  | TERRACE |
|------|-------|--------|---------|
| 3    | 3     | 145 m² | 35 m²   |

\*Exquisite 3-bedroom, 3-bathroom en suite apartment\* in the prestigious \*Greenlife Golf. This first-floor gem boasts a \*\*south-facing orientation\*, ensuring a sun-drenched living experience with breathtaking views of the sea and the lush greens of the adjacent golf course. Nestled in an \*award-winning urbanization, the residence is a mere \*\*100 meters from a Michelin-starred restaurant, a welcoming clubhouse, a serene lake, and the \*\*9-hole Greenlife golf course. The \*\*Mediterranean vistas\* unfold from both the south and west-facing terraces, creating the perfect backdrop for sunbathing or enjoying an al fresco BBQ. For those who seek relaxation, two \*communal pools\* are conveniently located just \*50 meters away, each surrounded by an ample selection of sun loungers. The apartment also includes a \*\*private storage room, secure \*\*underground parking\*, and additional parking for guests. Situated within a \*25-minute walk to the Elviria Commercial Centre\* and just \*5 minutes further to the pristine beach, this property is a must-see. Golf enthusiasts will appreciate the proximity to the \*\*par 3 course\* and the \*18-hole Santa Maria course, which is less than a \*\*5-minute drive away, with four more courses within a \*\*10-minute radius\*. Elviria, a storied and well-established community east of Marbella, is celebrated for its \*superb beaches, picturesque countryside, and now, its array of \*\*exceptional dining venues\* and \*top-tier amenities\*. It's no wonder that this locale has become a favored destination for discerning visitors who consistently choose East Marbella

and Elviria year after year. This \*Middle Floor Apartment\* in Elviria, on the \*Costa del Sol\*, represents not just a home, but a lifestyle choice for those seeking the finest in comfort, convenience, and class. It has an occupational licence LPO 3 Bedrooms, 3 Bathrooms, Built 145 m², Terrace 35 m². Setting: Frontline Golf, Close To Golf, Close To Shops, Close To Sea, Close To Schools, Close To Forest, Urbanisation. Orientation: South, West. Pool: Communal. Climate Control: Air Conditioning, Hot A/C, Cold A/C, Central Heating, U/F/H Bathrooms. Views: Sea, Golf, Garden, Pool. Features: Covered Terrace, Lift, Fitted Wardrobes, Satellite TV, WiFi, Gym, Sauna, Tennis Court, Storage Room, Utility Room, Ensuite Bathroom, Access for people with reduced mobility, Marble Flooring, Bar, Double Glazing, Restaurant On Site, Fiber Optic, Handicap access. Furniture: Optional. Kitchen: Fully Fitted. Garden: Communal, Landscaped. Security: Entry Phone, Alarm System. Parking: Underground, Street, More Than One. Utilities: Electricity. Category: Golf, Holiday Homes, Resale.