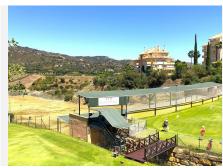

## R4640023

REF# R4640023 730.000 €

| BEDS | BATHS | BUILT  | TERRACE |
|------|-------|--------|---------|
| 3    | 3     | 145 m² | 35 m²   |

\*Exquisite 3-bedroom, 3-bathroom en suite apartment\* in the prestigious \*Greenlife Golf. This first-floor gem boasts a \*\*south-facing orientation\*, ensuring a sun-drenched living experience with breathtaking views of the sea and the lush greens of the adjacent golf course. Nestled in an \*award-winning urbanization, the residence is a mere \*\*100 meters from a Michelin-starred restaurant, a welcoming clubhouse, a serene lake, and the \*\*9-hole Greenlife golf course. The \*\*Mediterranean vistas\* unfold from both the south and west-facing terraces, creating the perfect backdrop for sunbathing or enjoying an al fresco BBQ. For those who seek relaxation, two \*communal pools\* are conveniently located just \*50 meters away, each surrounded by an ample selection of sun loungers. The apartment also includes a \*\*private storage room, secure \*\*underground parking\*, and additional parking for guests. Situated within a \*25-minute walk to the Elviria Commercial Centre\* and just \*5 minutes further to the pristine beach, this property is a must-see. Golf enthusiasts will appreciate the proximity to the \*\*par 3 course\* and the \*18-hole Santa Maria course, which is less than a \*\*5-minute drive away, with four more courses within a \*\*10-minute radius\*. Elviria, a storied and well-established community east of Marbella, is celebrated for its \*superb beaches, picturesque countryside, and now, its array of \*\*exceptional dining venues\* and \*top-tier amenities\*. It's no wonder that this locale has become a favored destination for discerning visitors who consistently choose East Marbella

and Elviria year after year. This \*Middle Floor Apartment\* in Elviria, on the \*Costa del Sol\*, represents not just a home, but a lifestyle choice for those seeking the finest in comfort, convenience, and class. It has an occupational licence LPO 3 Bedrooms, 3 Bathrooms, Built 145 m², Terrace 35 m². Setting: Frontline Golf, Close To Golf, Close To Shops, Close To Sea, Close To Schools, Close To Forest, Urbanisation. Orientation: South, West. Pool: Communal. Climate Control: Air Conditioning, Hot A/C, Cold A/C, Central Heating, U/F/H Bathrooms. Views: Sea, Golf, Garden, Pool. Features: Covered Terrace, Lift, Fitted Wardrobes, Satellite TV, WiFi, Gym, Sauna, Tennis Court, Storage Room, Utility Room, Ensuite Bathroom, Access for people with reduced mobility, Marble Flooring, Bar, Double Glazing, Restaurant On Site, Fiber Optic, Handicap access. Furniture: Optional. Kitchen: Fully Fitted. Garden: Communal, Landscaped. Security: Entry Phone, Alarm System. Parking: Underground, Street, More Than One. Utilities: Electricity. Category: Golf, Holiday Homes, Resale.