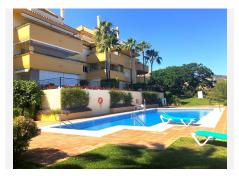

## R4640023

REF# R4640023 730.000 €

| BEDS | BATHS | BUILT  | TERRACE |
|------|-------|--------|---------|
| 3    | 3     | 145 m² | 35 m²   |

\*Exquisite 3-bedroom, 3-bathroom en suite apartment\* in the prestigious \*Greenlife Golf. This first-floor gem boasts a \*\*south-facing orientation\*, ensuring a sun-drenched living experience with breathtaking views of the sea and the lush greens of the adjacent golf course. Nestled in an \*award-winning urbanization, the residence is a mere \*\*100 meters from a Michelin-starred restaurant, a welcoming clubhouse, a serene lake, and the \*\*9-hole Greenlife golf course. The \*\*Mediterranean vistas\* unfold from both the south and west-facing terraces, creating the perfect backdrop for sunbathing or enjoying an al fresco BBQ. For those who seek relaxation, two \*communal pools\* are conveniently located just \*50 meters away, each surrounded by an ample selection of sun loungers. The apartment also includes a \*\*private storage room, secure \*\*underground parking\*, and additional parking for guests. Situated within a \*25-minute walk to the Elviria Commercial Centre\* and just \*5 minutes further to the pristine beach, this property is a must-see. Golf enthusiasts will appreciate the proximity to the \*\*par 3 course\* and the \*18-hole Santa Maria course, which is less than a \*\*5-minute drive away, with four more courses within a \*\*10-minute radius\*. Elviria, a storied and well-established community east of Marbella, is celebrated for its \*superb beaches, picturesque countryside, and now, its array of \*\*exceptional dining venues\* and \*top-tier amenities\*. It's no wonder that this locale has become a favored destination for discerning visitors who consistently choose East Marbella

and Elviria year after year. This \*Middle Floor Apartment\* in Elviria, on the \*Costa del Sol\*, represents not just a home, but a lifestyle choice for those seeking the finest in comfort, convenience, and class. It has an occupational licence LPO 3 Bedrooms, 3 Bathrooms, Built 145 m², Terrace 35 m². Setting: Frontline Golf, Close To Golf, Close To Shops, Close To Sea, Close To Schools, Close To Forest, Urbanisation. Orientation: South, West. Pool: Communal. Climate Control: Air Conditioning, Hot A/C, Cold A/C, Central Heating, U/F/H Bathrooms. Views: Sea, Golf, Garden, Pool. Features: Covered Terrace, Lift, Fitted Wardrobes, Satellite TV, WiFi, Gym, Sauna, Tennis Court, Storage Room, Utility Room, Ensuite Bathroom, Access for people with reduced mobility, Marble Flooring, Bar, Double Glazing, Restaurant On Site, Fiber Optic, Handicap access. Furniture: Optional. Kitchen: Fully Fitted. Garden: Communal, Landscaped. Security: Entry Phone, Alarm System. Parking: Underground, Street, More Than One. Utilities: Electricity. Category: Golf, Holiday Homes, Resale.