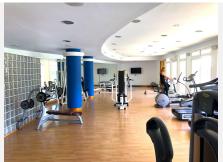

and Elviria year after year. This \*Middle Floor Apartment\* in Elviria, on the \*Costa del Sol\*, represents not just a home, but a lifestyle choice for those seeking the finest in comfort, convenience, and class. It has an occupational licence LPO 3 Bedrooms, 3 Bathrooms, Built 145 m², Terrace 35 m². Setting: Frontline Golf, Close To Golf, Close To Shops, Close To Sea, Close To Schools, Close To Forest, Urbanisation. Orientation: South, West. Pool: Communal. Climate Control: Air Conditioning, Hot A/C, Cold A/C, Central Heating, U/F/H Bathrooms. Views: Sea, Golf, Garden, Pool. Features: Covered Terrace, Lift, Fitted Wardrobes, Satellite TV, WiFi, Gym, Sauna, Tennis Court, Storage Room, Utility Room, Ensuite Bathroom, Access for people with reduced mobility, Marble Flooring, Bar, Double Glazing, Restaurant On Site, Fiber Optic, Handicap access. Furniture: Optional. Kitchen: Fully Fitted. Garden: Communal, Landscaped. Security: Entry Phone, Alarm System. Parking: Underground, Street, More Than One. Utilities: Electricity. Category: Golf, Holiday Homes, Resale.