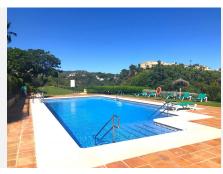

## R4640023

REF# R4640023 730.000 €

| BEDS | BATHS | BUILT  | TERRACE |
|------|-------|--------|---------|
| 3    | 3     | 145 m² | 35 m²   |

\*Exquisite 3-bedroom, 3-bathroom en suite apartment\* in the prestigious \*Greenlife Golf. This first-floor gem boasts a \*\*south-facing orientation\*, ensuring a sun-drenched living experience with breathtaking views of the sea and the lush greens of the adjacent golf course. Nestled in an \*award-winning urbanization, the residence is a mere \*\*100 meters from a Michelin-starred restaurant, a welcoming clubhouse, a serene lake, and the \*\*9-hole Greenlife golf course. The \*\*Mediterranean vistas\* unfold from both the south and west-facing terraces, creating the perfect backdrop for sunbathing or enjoying an al fresco BBQ. For those who seek relaxation, two \*communal pools\* are conveniently located just \*50 meters away, each surrounded by an ample selection of sun loungers. The apartment also includes a \*\*private storage room, secure \*\*underground parking\*, and additional parking for guests. Situated within a \*25-minute walk to the Elviria Commercial Centre\* and just \*5 minutes further to the pristine beach, this property is a must-see. Golf enthusiasts will appreciate the proximity to the \*\*par 3 course\* and the \*18-hole Santa Maria course, which is less than a \*\*5-minute drive away, with four more courses within a \*\*10-minute radius\*. Elviria, a storied and well-established community east of Marbella, is celebrated for its \*superb beaches, picturesque countryside, and now, its array of \*\*exceptional dining venues\* and \*top-tier amenities\*. It's no wonder that this locale has become a favored destination for discerning visitors who consistently choose East Marbella

and Elviria year after year. This \*Middle Floor Apartment\* in Elviria, on the \*Costa del Sol\*, represents not just a home, but a lifestyle choice for those seeking the finest in comfort, convenience, and class. It has an occupational licence LPO 3 Bedrooms, 3 Bathrooms, Built 145 m², Terrace 35 m². Setting: Frontline Golf, Close To Golf, Close To Shops, Close To Sea, Close To Schools, Close To Forest, Urbanisation. Orientation: South, West. Pool: Communal. Climate Control: Air Conditioning, Hot A/C, Cold A/C, Central Heating, U/F/H Bathrooms. Views: Sea, Golf, Garden, Pool. Features: Covered Terrace, Lift, Fitted Wardrobes, Satellite TV, WiFi, Gym, Sauna, Tennis Court, Storage Room, Utility Room, Ensuite Bathroom, Access for people with reduced mobility, Marble Flooring, Bar, Double Glazing, Restaurant On Site, Fiber Optic, Handicap access. Furniture: Optional. Kitchen: Fully Fitted. Garden: Communal, Landscaped. Security: Entry Phone, Alarm System. Parking: Underground, Street, More Than One. Utilities: Electricity. Category: Golf, Holiday Homes, Resale.