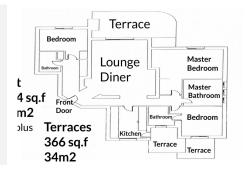

## R4640023

REF# R4640023 730.000 €

| BEDS | BATHS | BUILT  | TERRACE |
|------|-------|--------|---------|
| 3    | 3     | 145 m² | 35 m²   |

\*Exquisite 3-bedroom, 3-bathroom en suite apartment\* in the prestigious \*Greenlife Golf. This first-floor gem boasts a \*\*south-facing orientation\*, ensuring a sun-drenched living experience with breathtaking views of the sea and the lush greens of the adjacent golf course. Nestled in an \*award-winning urbanization, the residence is a mere \*\*100 meters from a Michelin-starred restaurant, a welcoming clubhouse, a serene lake, and the \*\*9-hole Greenlife golf course. The \*\*Mediterranean vistas\* unfold from both the south and west-facing terraces, creating the perfect backdrop for sunbathing or enjoying an al fresco BBQ. For those who seek relaxation, two \*communal pools\* are conveniently located just \*50 meters away, each surrounded by an ample selection of sun loungers. The apartment also includes a \*\*private storage room, secure \*\*underground parking\*, and additional parking for guests. Situated within a \*25-minute walk to the Elviria Commercial Centre\* and just \*5 minutes further to the pristine beach, this property is a must-see. Golf enthusiasts will appreciate the proximity to the \*\*par 3 course\* and the \*18-hole Santa Maria course, which is less than a \*\*5-minute drive away, with four more courses within a \*\*10-minute radius\*. Elviria, a storied and well-established community east of Marbella, is celebrated for its \*superb beaches, picturesque countryside, and now, its array of \*\*exceptional dining venues\* and \*top-tier amenities\*. It's no wonder that this locale has become a favored destination for discerning visitors who consistently choose East Marbella

and Elviria year after year. This \*Middle Floor Apartment\* in Elviria, on the \*Costa del Sol\*, represents not just a home, but a lifestyle choice for those seeking the finest in comfort, convenience, and class. It has an occupational licence LPO 3 Bedrooms, 3 Bathrooms, Built 145 m², Terrace 35 m². Setting: Frontline Golf, Close To Golf, Close To Shops, Close To Sea, Close To Schools, Close To Forest, Urbanisation. Orientation: South, West. Pool: Communal. Climate Control: Air Conditioning, Hot A/C, Cold A/C, Central Heating, U/F/H Bathrooms. Views: Sea, Golf, Garden, Pool. Features: Covered Terrace, Lift, Fitted Wardrobes, Satellite TV, WiFi, Gym, Sauna, Tennis Court, Storage Room, Utility Room, Ensuite Bathroom, Access for people with reduced mobility, Marble Flooring, Bar, Double Glazing, Restaurant On Site, Fiber Optic, Handicap access. Furniture: Optional. Kitchen: Fully Fitted. Garden: Communal, Landscaped. Security: Entry Phone, Alarm System. Parking: Underground, Street, More Than One. Utilities: Electricity. Category: Golf, Holiday Homes, Resale.