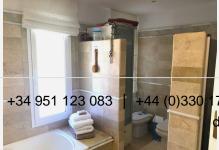

## R4640023

REF# R4640023 730.000 €

| BEDS | BATHS | BUILT  | TERRACE |
|------|-------|--------|---------|
| 3    | 3     | 145 m² | 35 m²   |

\*Exquisite 3-bedroom, 3-bathroom en suite apartment\* in the prestigious \*Greenlife Golf. This first-floor gem boasts a \*\*south-facing orientation\*, ensuring a sun-drenched living experience with breathtaking views of the sea and the lush greens of the adjacent golf course. Nestled in an \*award-winning urbanization, the residence is a mere \*\*100 meters from a Michelin-starred restaurant, a welcoming clubhouse, a serene lake, and the \*\*9-hole Greenlife golf course. The \*\*Mediterranean vistas\* unfold from both the south and west-facing terraces, creating the perfect backdrop for sunbathing or enjoying an al fresco BBQ. For those who seek relaxation, two \*communal pools\* are conveniently located just \*50 meters away, each surrounded by an ample selection of sun loungers. The apartment also includes a \*\*private storage room, secure \*\*underground parking\*, and additional parking for guests. Situated within a \*25-minute walk to the Elviria Commercial Centre\* and just \*5 minutes further to the pristine beach, this property is a must-see. Golf enthusiasts will appreciate the proximity to the \*\*par 3 course\* and the \*18-hole Santa Maria course, which is less than a \*\*5-minute drive away, with four more courses within a \*\*10-minute radius\*. Elviria, a storied and well-established community east of Marbella, is celebrated for its \*superb beaches, picturesque countryside, and now, its array of \*\*exceptional dining venues\* and \*top-tier amenities\*. It's no wonder that this locale has become a favored destination for discerning visitors who consistently choose East Marbella

and Elviria year after year. This \*Middle Floor Apartment\* in Elviria, on the \*Costa del Sol\*, represents not just a home, but a lifestyle choice for those seeking the finest in comfort, convenience, and class. It has an occupational licence LPO 3 Bedrooms, 3 Bathrooms, Built 145 m², Terrace 35 m². Setting: Frontline Golf, Close To Golf, Close To Shops, Close To Sea, Close To Schools, Close To Forest, Urbanisation. Orientation: South, West. Pool: Communal. Climate Control: Air Conditioning, Hot A/C, Cold A/C, Central Heating, U/F/H Bathrooms. Views: Sea, Golf, Garden, Pool. Features: Covered Terrace, Lift, Fitted Wardrobes, Satellite TV, WiFi, Gym, Sauna, Tennis Court, Storage Room, Utility Room, Ensuite Bathroom, Access for people with reduced mobility, Marble Flooring, Bar, Double Glazing, Restaurant On Site, Fiber Optic, Handicap access. Furniture: Optional. Kitchen: Fully Fitted. Garden: Communal, Landscaped. Security: Entry Phone, Alarm System. Parking: Underground, Street, More Than One. Utilities: Electricity. Category: Golf, Holiday Homes, Resale.