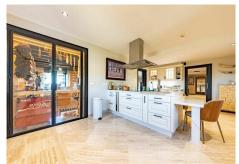

## R4640017

Sierra Blanca

REF# R4640017 4.250.000 €

| BEDS | BATHS | BUILT  | TERRACE |
|------|-------|--------|---------|
| 4    | 5     | 423 m² | 186 m²  |

Welcome to the epitome of luxury living in Sierra Blanca. This exquisite penthouse offers a perfect blend of elegance and serenity, providing an unparalleled living experience. With a generous size of 609m2, a terrace of 187 m2, this penthouse boasts a spacious and open-concept living area that is flooded with natural light, thanks to its high ceilings and large windows. The interior design is nothing short of extraordinary, with premium finishes and attention to detail at every turn. Step out onto the terrace and be captivated by the panoramic views of the sea and mountains, creating a seamless indoor-outdoor living experience. The gourmet kitchen is a culinary enthusiast's dream, equipped with state-of-the-art appliances, ample storage space, and modern cabinetry. The stylish countertops and breakfast bar provide the perfect setting for entertaining guests or enjoying a quiet meal at home. The penthouse features two luxurious master bedrooms, each with its own en-suite bathroom, walk-in closets, and stunning views. Privacy and comfort are paramount in these master retreats. Additionally, there are two more spacious bedrooms, each with its own en-suite bathroom, perfect for accommodating guests or creating a home office. The highlight of this penthouse is undoubtedly the expansive terrace, offering 186 m2 of outdoor space. Take in the breathtaking views of the sea and mountains while enjoying moments of relaxation, sunbathing, or al fresco dining. The terrace also presents the opportunity to create a stunning outdoor entertainment area, perfect