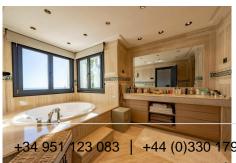

## R4640017

Sierra Blanca

REF# R4640017 4.250.000 €

| BEDS | BATHS | BUILT  | TERRACE |
|------|-------|--------|---------|
| 4    | 5     | 423 m² | 186 m²  |

Welcome to the epitome of luxury living in Sierra Blanca. This exquisite penthouse offers a perfect blend of elegance and serenity, providing an unparalleled living experience. With a generous size of 609m2, a terrace of 187 m2, this penthouse boasts a spacious and open-concept living area that is flooded with natural light, thanks to its high ceilings and large windows. The interior design is nothing short of extraordinary, with premium finishes and attention to detail at every turn. Step out onto the terrace and be captivated by the panoramic views of the sea and mountains, creating a seamless indoor-outdoor living experience. The gourmet kitchen is a culinary enthusiast's dream, equipped with state-of-the-art appliances, ample storage space, and modern cabinetry. The stylish countertops and breakfast bar provide the perfect setting for entertaining guests or enjoying a quiet meal at home. The penthouse features two luxurious master bedrooms, each with its own en-suite bathroom, walk-in closets, and stunning views. Privacy and comfort are paramount in these master retreats. Additionally, there are two more spacious bedrooms, each with its own en-suite bathroom, perfect for accommodating guests or creating a home office. The highlight of this penthouse is undoubtedly the expansive terrace, offering 186 m2 of outdoor space. Take in the breathtaking views of the sea and mountains while enjoying moments of relaxation, sunbathing, or al fresco dining. The terrace also presents the opportunity to create a stunning outdoor entertainment area, perfect