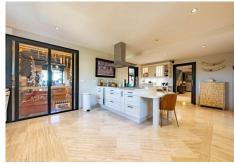

## R4640017

Sierra Blanca

REF# R4640017 4.250.000 €

| BEDS | BATHS | BUILT  | TERRACE |
|------|-------|--------|---------|
| 4    | 5     | 423 m² | 186 m²  |

Welcome to the epitome of luxury living in Sierra Blanca. This exquisite penthouse offers a perfect blend of elegance and serenity, providing an unparalleled living experience. With a generous size of 609m2, a terrace of 187 m2, this penthouse boasts a spacious and open-concept living area that is flooded with natural light, thanks to its high ceilings and large windows. The interior design is nothing short of extraordinary, with premium finishes and attention to detail at every turn. Step out onto the terrace and be captivated by the panoramic views of the sea and mountains, creating a seamless indoor-outdoor living experience. The gourmet kitchen is a culinary enthusiast's dream, equipped with state-of-the-art appliances, ample storage space, and modern cabinetry. The stylish countertops and breakfast bar provide the perfect setting for entertaining guests or enjoying a quiet meal at home. The penthouse features two luxurious master bedrooms, each with its own en-suite bathroom, walk-in closets, and stunning views. Privacy and comfort are paramount in these master retreats. Additionally, there are two more spacious bedrooms, each with its own en-suite bathroom, perfect for accommodating guests or creating a home office. The highlight of this penthouse is undoubtedly the expansive terrace, offering 186 m2 of outdoor space. Take in the breathtaking views of the sea and mountains while enjoying moments of relaxation, sunbathing, or al fresco dining. The terrace also presents the opportunity to create a stunning outdoor entertainment area, perfect