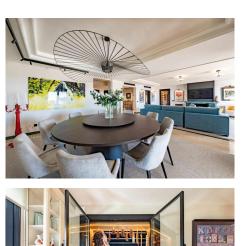

## R4640017

Sierra Blanca

REF# R4640017 4.250.000 €

| BEDS | BATHS | BUILT  | TERRACE |
|------|-------|--------|---------|
| 4    | 5     | 423 m² | 186 m²  |

Welcome to the epitome of luxury living in Sierra Blanca. This exquisite penthouse offers a perfect blend of elegance and serenity, providing an unparalleled living experience. With a generous size of 609m2, a terrace of 187 m2, this penthouse boasts a spacious and open-concept living area that is flooded with natural light, thanks to its high ceilings and large windows. The interior design is nothing short of extraordinary, with premium finishes and attention to detail at every turn. Step out onto the terrace and be captivated by the panoramic views of the sea and mountains, creating a seamless indoor-outdoor living experience. The gourmet kitchen is a culinary enthusiast's dream, equipped with state-of-the-art appliances, ample storage space, and modern cabinetry. The stylish countertops and breakfast bar provide the perfect setting for entertaining guests or enjoying a quiet meal at home. The penthouse features two luxurious master bedrooms, each with its own en-suite bathroom, walk-in closets, and stunning views. Privacy and comfort are paramount in these master retreats. Additionally, there are two more spacious bedrooms, each with its own en-suite bathroom, perfect for accommodating guests or creating a home office. The highlight of this penthouse is undoubtedly the expansive terrace, offering 186 m2 of outdoor space. Take in the breathtaking views of the sea and mountains while enjoying moments of relaxation, sunbathing, or al fresco dining. The terrace also presents the opportunity to create a stunning outdoor entertainment area, perfect