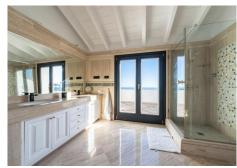

## R4640017

Sierra Blanca

REF# R4640017 4.250.000 €

| BEDS | BATHS | BUILT  | TERRACE |
|------|-------|--------|---------|
| 4    | 5     | 423 m² | 186 m²  |

Welcome to the epitome of luxury living in Sierra Blanca. This exquisite penthouse offers a perfect blend of elegance and serenity, providing an unparalleled living experience. With a generous size of 609m2, a terrace of 187 m2, this penthouse boasts a spacious and open-concept living area that is flooded with natural light, thanks to its high ceilings and large windows. The interior design is nothing short of extraordinary, with premium finishes and attention to detail at every turn. Step out onto the terrace and be captivated by the panoramic views of the sea and mountains, creating a seamless indoor-outdoor living experience. The gourmet kitchen is a culinary enthusiast's dream, equipped with state-of-the-art appliances, ample storage space, and modern cabinetry. The stylish countertops and breakfast bar provide the perfect setting for entertaining guests or enjoying a quiet meal at home. The penthouse features two luxurious master bedrooms, each with its own en-suite bathroom, walk-in closets, and stunning views. Privacy and comfort are paramount in these master retreats. Additionally, there are two more spacious bedrooms, each with its own en-suite bathroom, perfect for accommodating guests or creating a home office. The highlight of this penthouse is undoubtedly the expansive terrace, offering 186 m2 of outdoor space. Take in the breathtaking views of the sea and mountains while enjoying moments of relaxation, sunbathing, or al fresco dining. The terrace also presents the opportunity to create a stunning outdoor entertainment area, perfect