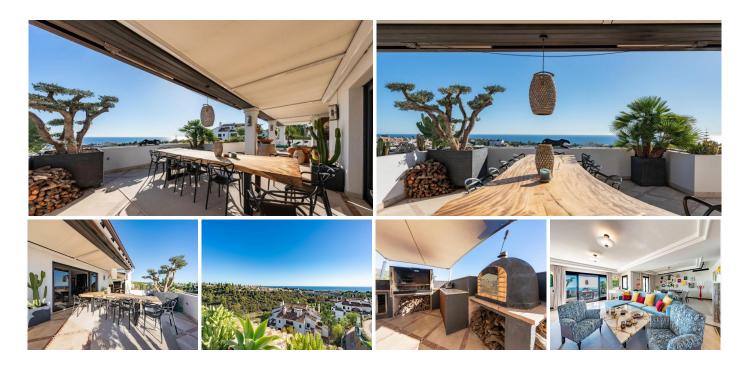

## R4640017

Sierra Blanca

REF# R4640017 4.250.000 €

| BEDS | BATHS | BUILT  | TERRACE |
|------|-------|--------|---------|
| 4    | 5     | 423 m² | 186 m²  |

Welcome to the epitome of luxury living in Sierra Blanca. This exquisite penthouse offers a perfect blend of elegance and serenity, providing an unparalleled living experience. With a generous size of 609m2, a terrace of 187 m2, this penthouse boasts a spacious and open-concept living area that is flooded with natural light, thanks to its high ceilings and large windows. The interior design is nothing short of extraordinary, with premium finishes and attention to detail at every turn. Step out onto the terrace and be captivated by the panoramic views of the sea and mountains, creating a seamless indoor-outdoor living experience. The gourmet kitchen is a culinary enthusiast's dream, equipped with state-of-the-art appliances, ample storage space, and modern cabinetry. The stylish countertops and breakfast bar provide the perfect setting for entertaining guests or enjoying a quiet meal at home. The penthouse features two luxurious master bedrooms, each with its own en-suite bathroom, walk-in closets, and stunning views. Privacy and comfort are paramount in these master retreats. Additionally, there are two more spacious bedrooms, each with its own en-suite bathroom, perfect for accommodating guests or creating a home office. The highlight of this penthouse is undoubtedly the expansive terrace, offering 186 m2 of outdoor space. Take in the breathtaking views of the sea and mountains while enjoying moments of relaxation, sunbathing, or al fresco dining. The terrace also presents the opportunity to create a stunning outdoor entertainment area, perfect

+34 951 123 083 | +44 (0)330 179 8687 | info@idiliqestates.com Local 28, Edificio D, Centro de Negocios Puerta de Banús, N-340, Km 175, 29660 Nueva Andlaucia

for hosting gatherings and creating lasting memories. Residents of this penthouse will also have access to 24/7 security services, ensuring peace of mind. The communal facilities, including swimming pools, a gym, and a spa, provide additional amenities for a luxurious lifestyle. The well-maintained gardens and common areas add to the overall ambiance of the property. Located in the prestigious neighborhood of Sierra Blanca, this penthouse offers close proximity to amenities, schools, and entertainment options. The beach and nearby attractions are easily accessible, making it an ideal location for those seeking both tranquility and convenience. In conclusion, this luxurious penthouse in Sierra Blanca is a true masterpiece, offering elegance, serenity, and an unparalleled living experience. Contact us today to learn more or to schedule a viewing of this extraordinary property!