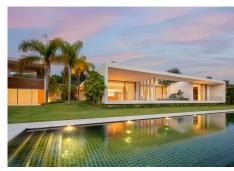

## R4637749

REF# R4637749 7.365.000 €

| BEDS | BATHS | BUILT  | PLOT    | TERRACE |
|------|-------|--------|---------|---------|
| 6    | 6     | 716 m² | 2285 m² | 349 m²  |

This stunning villa comes to life under the creative vision of Abalos architects. Inspired by the principles of cubism, its architecture captivates with its clean lines and precise angles, commanding attention at every turn. The main house spans across two floors, with the upper level featuring two remarkable bedrooms adorned with stone-accented bathrooms. A bespoke spiral staircase serves as the centerpiece, seamlessly connecting the levels, while the ground floor accommodates the remaining bedrooms, a fully equipped kitchen and a spacious living area. The kitchen effortlessly merges with the outdoors, thanks to expansive glass sliding windows that blur the boundaries between indoor and outdoor living. A notable feature of this property is the ability of all windows to fully open, inviting the outside in—an element that sets it apart. The ground floor grants direct access to the garden, a meticulously manicured oasis enriched by an abundance of palm trees. A covered terrace provides the perfect setting for al-fresco dining and relaxed gatherings. The spectacular infinity pool, adorned with deep blue tiles, offers panoramic views of the golf course, enticing residents to bask in its refreshing allure. Additionally, a pool house stands ready to be transformed into an additional bedroom or tailored to suit the owner's desires, whether it be an entertainment area, home gym or a guest house. With its enviable frontline golf position, breathtaking sea views, and impeccable architecture, this property is a haven for those seeking the luxurious golf lifestyle that only Finca Cortesin can offer.