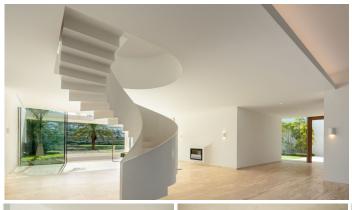

## R4637749

REF# R4637749 7.365.000 €

| BEDS | BATHS | BUILT  | PLOT    | TERRACE |
|------|-------|--------|---------|---------|
| 6    | 6     | 716 m² | 2285 m² | 349 m²  |

This stunning villa comes to life under the creative vision of Abalos architects. Inspired by the principles of cubism, its architecture captivates with its clean lines and precise angles, commanding attention at every turn. The main house spans across two floors, with the upper level featuring two remarkable bedrooms adorned with stone-accented bathrooms. A bespoke spiral staircase serves as the centerpiece, seamlessly connecting the levels, while the ground floor accommodates the remaining bedrooms, a fully equipped kitchen and a spacious living area. The kitchen effortlessly merges with the outdoors, thanks to expansive glass sliding windows that blur the boundaries between indoor and outdoor living. A notable feature of this property is the ability of all windows to fully open, inviting the outside in—an element that sets it apart. The ground floor grants direct access to the garden, a meticulously manicured oasis enriched by an abundance of palm trees. A covered terrace provides the perfect setting for al-fresco dining and relaxed gatherings. The spectacular infinity pool, adorned with deep blue tiles, offers panoramic views of the golf course, enticing residents to bask in its refreshing allure. Additionally, a pool house stands ready to be transformed into an additional bedroom or tailored to suit the owner's desires, whether it be an entertainment area, home gym or a guest house. With its enviable frontline golf position, breathtaking sea views, and impeccable architecture, this property is a haven for those seeking the luxurious golf lifestyle that only Finca Cortesin can offer.