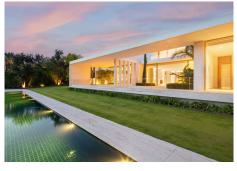

## R4637749

REF# R4637749 7.365.000 €

| BEDS | BATHS | BUILT  | PLOT    | TERRACE |
|------|-------|--------|---------|---------|
| 6    | 6     | 716 m² | 2285 m² | 349 m²  |

This stunning villa comes to life under the creative vision of Abalos architects. Inspired by the principles of cubism, its architecture captivates with its clean lines and precise angles, commanding attention at every turn. The main house spans across two floors, with the upper level featuring two remarkable bedrooms adorned with stone-accented bathrooms. A bespoke spiral staircase serves as the centerpiece, seamlessly connecting the levels, while the ground floor accommodates the remaining bedrooms, a fully equipped kitchen and a spacious living area. The kitchen effortlessly merges with the outdoors, thanks to expansive glass sliding windows that blur the boundaries between indoor and outdoor living. A notable feature of this property is the ability of all windows to fully open, inviting the outside in—an element that sets it apart. The ground floor grants direct access to the garden, a meticulously manicured oasis enriched by an abundance of palm trees. A covered terrace provides the perfect setting for al-fresco dining and relaxed gatherings. The spectacular infinity pool, adorned with deep blue tiles, offers panoramic views of the golf course, enticing residents to bask in its refreshing allure. Additionally, a pool house stands ready to be transformed into an additional bedroom or tailored to suit the owner's desires, whether it be an entertainment area, home gym or a guest house. With its enviable frontline golf position, breathtaking sea views, and impeccable architecture, this property is a haven for those seeking the luxurious golf lifestyle that only Finca Cortesin can offer.