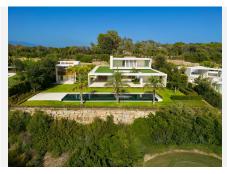

## R4637749

REF# R4637749 7.365.000 €

| BEDS | BATHS | BUILT  | PLOT    | TERRACE |
|------|-------|--------|---------|---------|
| 6    | 6     | 716 m² | 2285 m² | 349 m²  |

This stunning villa comes to life under the creative vision of Abalos architects. Inspired by the principles of cubism, its architecture captivates with its clean lines and precise angles, commanding attention at every turn. The main house spans across two floors, with the upper level featuring two remarkable bedrooms adorned with stone-accented bathrooms. A bespoke spiral staircase serves as the centerpiece, seamlessly connecting the levels, while the ground floor accommodates the remaining bedrooms, a fully equipped kitchen and a spacious living area. The kitchen effortlessly merges with the outdoors, thanks to expansive glass sliding windows that blur the boundaries between indoor and outdoor living. A notable feature of this property is the ability of all windows to fully open, inviting the outside in—an element that sets it apart. The ground floor grants direct access to the garden, a meticulously manicured oasis enriched by an abundance of palm trees. A covered terrace provides the perfect setting for al-fresco dining and relaxed gatherings. The spectacular infinity pool, adorned with deep blue tiles, offers panoramic views of the golf course, enticing residents to bask in its refreshing allure. Additionally, a pool house stands ready to be transformed into an additional bedroom or tailored to suit the owner's desires, whether it be an entertainment area, home gym or a guest house. With its enviable frontline golf position, breathtaking sea views, and impeccable architecture, this property is a haven for those seeking the luxurious golf lifestyle that only Finca Cortesin can offer.