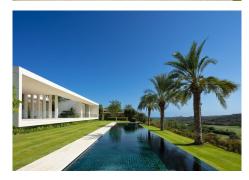

## R4637749

REF# R4637749 7.365.000 €

| BEDS | BATHS | BUILT  | PLOT    | TERRACE |
|------|-------|--------|---------|---------|
| 6    | 6     | 716 m² | 2285 m² | 349 m²  |

This stunning villa comes to life under the creative vision of Abalos architects. Inspired by the principles of cubism, its architecture captivates with its clean lines and precise angles, commanding attention at every turn. The main house spans across two floors, with the upper level featuring two remarkable bedrooms adorned with stone-accented bathrooms. A bespoke spiral staircase serves as the centerpiece, seamlessly connecting the levels, while the ground floor accommodates the remaining bedrooms, a fully equipped kitchen and a spacious living area. The kitchen effortlessly merges with the outdoors, thanks to expansive glass sliding windows that blur the boundaries between indoor and outdoor living. A notable feature of this property is the ability of all windows to fully open, inviting the outside in—an element that sets it apart. The ground floor grants direct access to the garden, a meticulously manicured oasis enriched by an abundance of palm trees. A covered terrace provides the perfect setting for al-fresco dining and relaxed gatherings. The spectacular infinity pool, adorned with deep blue tiles, offers panoramic views of the golf course, enticing residents to bask in its refreshing allure. Additionally, a pool house stands ready to be transformed into an additional bedroom or tailored to suit the owner's desires, whether it be an entertainment area, home gym or a guest house. With its enviable frontline golf position, breathtaking sea views, and impeccable architecture, this property is a haven for those seeking the luxurious golf lifestyle that only Finca Cortesin can offer.