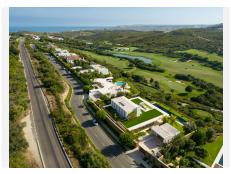

## R4637749

REF# R4637749 7.365.000 €

| BEDS | BATHS | BUILT  | PLOT    | TERRACE |
|------|-------|--------|---------|---------|
| 6    | 6     | 716 m² | 2285 m² | 349 m²  |

This stunning villa comes to life under the creative vision of Abalos architects. Inspired by the principles of cubism, its architecture captivates with its clean lines and precise angles, commanding attention at every turn. The main house spans across two floors, with the upper level featuring two remarkable bedrooms adorned with stone-accented bathrooms. A bespoke spiral staircase serves as the centerpiece, seamlessly connecting the levels, while the ground floor accommodates the remaining bedrooms, a fully equipped kitchen and a spacious living area. The kitchen effortlessly merges with the outdoors, thanks to expansive glass sliding windows that blur the boundaries between indoor and outdoor living. A notable feature of this property is the ability of all windows to fully open, inviting the outside in—an element that sets it apart. The ground floor grants direct access to the garden, a meticulously manicured oasis enriched by an abundance of palm trees. A covered terrace provides the perfect setting for al-fresco dining and relaxed gatherings. The spectacular infinity pool, adorned with deep blue tiles, offers panoramic views of the golf course, enticing residents to bask in its refreshing allure. Additionally, a pool house stands ready to be transformed into an additional bedroom or tailored to suit the owner's desires, whether it be an entertainment area, home gym or a guest house. With its enviable frontline golf position, breathtaking sea views, and impeccable architecture, this property is a haven for those seeking the luxurious golf lifestyle that only Finca Cortesin can offer.