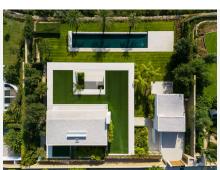

## R4637749

REF# R4637749 7.365.000 €

| BEDS | BATHS | BUILT  | PLOT    | TERRACE |
|------|-------|--------|---------|---------|
| 6    | 6     | 716 m² | 2285 m² | 349 m²  |

This stunning villa comes to life under the creative vision of Abalos architects. Inspired by the principles of cubism, its architecture captivates with its clean lines and precise angles, commanding attention at every turn. The main house spans across two floors, with the upper level featuring two remarkable bedrooms adorned with stone-accented bathrooms. A bespoke spiral staircase serves as the centerpiece, seamlessly connecting the levels, while the ground floor accommodates the remaining bedrooms, a fully equipped kitchen and a spacious living area. The kitchen effortlessly merges with the outdoors, thanks to expansive glass sliding windows that blur the boundaries between indoor and outdoor living. A notable feature of this property is the ability of all windows to fully open, inviting the outside in—an element that sets it apart. The ground floor grants direct access to the garden, a meticulously manicured oasis enriched by an abundance of palm trees. A covered terrace provides the perfect setting for al-fresco dining and relaxed gatherings. The spectacular infinity pool, adorned with deep blue tiles, offers panoramic views of the golf course, enticing residents to bask in its refreshing allure. Additionally, a pool house stands ready to be transformed into an additional bedroom or tailored to suit the owner's desires, whether it be an entertainment area, home gym or a guest house. With its enviable frontline golf position, breathtaking sea views, and impeccable architecture, this property is a haven for those seeking the luxurious golf lifestyle that only Finca Cortesin can offer.