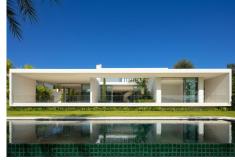

## R4637749

REF# R4637749 7.365.000 €

| BEDS | BATHS | BUILT  | PLOT    | TERRACE |
|------|-------|--------|---------|---------|
| 6    | 6     | 716 m² | 2285 m² | 349 m²  |

This stunning villa comes to life under the creative vision of Abalos architects. Inspired by the principles of cubism, its architecture captivates with its clean lines and precise angles, commanding attention at every turn. The main house spans across two floors, with the upper level featuring two remarkable bedrooms adorned with stone-accented bathrooms. A bespoke spiral staircase serves as the centerpiece, seamlessly connecting the levels, while the ground floor accommodates the remaining bedrooms, a fully equipped kitchen and a spacious living area. The kitchen effortlessly merges with the outdoors, thanks to expansive glass sliding windows that blur the boundaries between indoor and outdoor living. A notable feature of this property is the ability of all windows to fully open, inviting the outside in—an element that sets it apart. The ground floor grants direct access to the garden, a meticulously manicured oasis enriched by an abundance of palm trees. A covered terrace provides the perfect setting for al-fresco dining and relaxed gatherings. The spectacular infinity pool, adorned with deep blue tiles, offers panoramic views of the golf course, enticing residents to bask in its refreshing allure. Additionally, a pool house stands ready to be transformed into an additional bedroom or tailored to suit the owner's desires, whether it be an entertainment area, home gym or a guest house. With its enviable frontline golf position, breathtaking sea views, and impeccable architecture, this property is a haven for those seeking the luxurious golf lifestyle that only Finca Cortesin can offer.