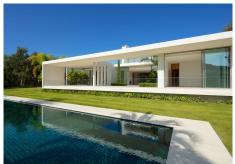

## R4637749

REF# R4637749 7.365.000 €

| BEDS | BATHS | BUILT  | PLOT    | TERRACE |
|------|-------|--------|---------|---------|
| 6    | 6     | 716 m² | 2285 m² | 349 m²  |

This stunning villa comes to life under the creative vision of Abalos architects. Inspired by the principles of cubism, its architecture captivates with its clean lines and precise angles, commanding attention at every turn. The main house spans across two floors, with the upper level featuring two remarkable bedrooms adorned with stone-accented bathrooms. A bespoke spiral staircase serves as the centerpiece, seamlessly connecting the levels, while the ground floor accommodates the remaining bedrooms, a fully equipped kitchen and a spacious living area. The kitchen effortlessly merges with the outdoors, thanks to expansive glass sliding windows that blur the boundaries between indoor and outdoor living. A notable feature of this property is the ability of all windows to fully open, inviting the outside in—an element that sets it apart. The ground floor grants direct access to the garden, a meticulously manicured oasis enriched by an abundance of palm trees. A covered terrace provides the perfect setting for al-fresco dining and relaxed gatherings. The spectacular infinity pool, adorned with deep blue tiles, offers panoramic views of the golf course, enticing residents to bask in its refreshing allure. Additionally, a pool house stands ready to be transformed into an additional bedroom or tailored to suit the owner's desires, whether it be an entertainment area, home gym or a guest house. With its enviable frontline golf position, breathtaking sea views, and impeccable architecture, this property is a haven for those seeking the luxurious golf lifestyle that only Finca Cortesin can offer.