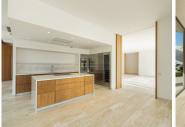

## R4637749

REF# R4637749 7.365.000 €

| BEDS | BATHS | BUILT  | PLOT    | TERRACE |
|------|-------|--------|---------|---------|
| 6    | 6     | 716 m² | 2285 m² | 349 m²  |

This stunning villa comes to life under the creative vision of Abalos architects. Inspired by the principles of cubism, its architecture captivates with its clean lines and precise angles, commanding attention at every turn. The main house spans across two floors, with the upper level featuring two remarkable bedrooms adorned with stone-accented bathrooms. A bespoke spiral staircase serves as the centerpiece, seamlessly connecting the levels, while the ground floor accommodates the remaining bedrooms, a fully equipped kitchen and a spacious living area. The kitchen effortlessly merges with the outdoors, thanks to expansive glass sliding windows that blur the boundaries between indoor and outdoor living. A notable feature of this property is the ability of all windows to fully open, inviting the outside in—an element that sets it apart. The ground floor grants direct access to the garden, a meticulously manicured oasis enriched by an abundance of palm trees. A covered terrace provides the perfect setting for al-fresco dining and relaxed gatherings. The spectacular infinity pool, adorned with deep blue tiles, offers panoramic views of the golf course, enticing residents to bask in its refreshing allure. Additionally, a pool house stands ready to be transformed into an additional bedroom or tailored to suit the owner's desires, whether it be an entertainment area, home gym or a guest house. With its enviable frontline golf position, breathtaking sea views, and impeccable architecture, this property is a haven for those seeking the luxurious golf lifestyle that only Finca Cortesin can offer.