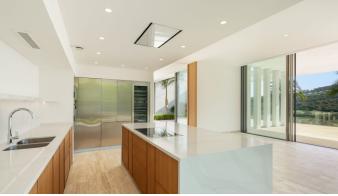

## R4637749

REF# R4637749 7.365.000 €

| BEDS | BATHS | BUILT  | PLOT    | TERRACE |
|------|-------|--------|---------|---------|
| 6    | 6     | 716 m² | 2285 m² | 349 m²  |

This stunning villa comes to life under the creative vision of Abalos architects. Inspired by the principles of cubism, its architecture captivates with its clean lines and precise angles, commanding attention at every turn. The main house spans across two floors, with the upper level featuring two remarkable bedrooms adorned with stone-accented bathrooms. A bespoke spiral staircase serves as the centerpiece, seamlessly connecting the levels, while the ground floor accommodates the remaining bedrooms, a fully equipped kitchen and a spacious living area. The kitchen effortlessly merges with the outdoors, thanks to expansive glass sliding windows that blur the boundaries between indoor and outdoor living. A notable feature of this property is the ability of all windows to fully open, inviting the outside in—an element that sets it apart. The ground floor grants direct access to the garden, a meticulously manicured oasis enriched by an abundance of palm trees. A covered terrace provides the perfect setting for al-fresco dining and relaxed gatherings. The spectacular infinity pool, adorned with deep blue tiles, offers panoramic views of the golf course, enticing residents to bask in its refreshing allure. Additionally, a pool house stands ready to be transformed into an additional bedroom or tailored to suit the owner's desires, whether it be an entertainment area, home gym or a guest house. With its enviable frontline golf position, breathtaking sea views, and impeccable architecture, this property is a haven for those seeking the luxurious golf lifestyle that only Finca Cortesin can offer.