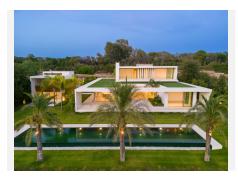

## R4637749

REF# R4637749 7.365.000 €

| BEDS | BATHS | BUILT  | PLOT    | TERRACE |
|------|-------|--------|---------|---------|
| 6    | 6     | 716 m² | 2285 m² | 349 m²  |

This stunning villa comes to life under the creative vision of Abalos architects. Inspired by the principles of cubism, its architecture captivates with its clean lines and precise angles, commanding attention at every turn. The main house spans across two floors, with the upper level featuring two remarkable bedrooms adorned with stone-accented bathrooms. A bespoke spiral staircase serves as the centerpiece, seamlessly connecting the levels, while the ground floor accommodates the remaining bedrooms, a fully equipped kitchen and a spacious living area. The kitchen effortlessly merges with the outdoors, thanks to expansive glass sliding windows that blur the boundaries between indoor and outdoor living. A notable feature of this property is the ability of all windows to fully open, inviting the outside in—an element that sets it apart. The ground floor grants direct access to the garden, a meticulously manicured oasis enriched by an abundance of palm trees. A covered terrace provides the perfect setting for al-fresco dining and relaxed gatherings. The spectacular infinity pool, adorned with deep blue tiles, offers panoramic views of the golf course, enticing residents to bask in its refreshing allure. Additionally, a pool house stands ready to be transformed into an additional bedroom or tailored to suit the owner's desires, whether it be an entertainment area, home gym or a guest house. With its enviable frontline golf position, breathtaking sea views, and impeccable architecture, this property is a haven for those seeking the luxurious golf lifestyle that only Finca Cortesin can offer.