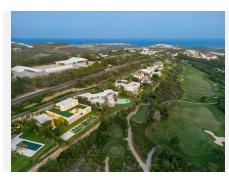

## R4637749

REF# R4637749 7.365.000 €

| BEDS | BATHS | BUILT  | PLOT    | TERRACE |
|------|-------|--------|---------|---------|
| 6    | 6     | 716 m² | 2285 m² | 349 m²  |

This stunning villa comes to life under the creative vision of Abalos architects. Inspired by the principles of cubism, its architecture captivates with its clean lines and precise angles, commanding attention at every turn. The main house spans across two floors, with the upper level featuring two remarkable bedrooms adorned with stone-accented bathrooms. A bespoke spiral staircase serves as the centerpiece, seamlessly connecting the levels, while the ground floor accommodates the remaining bedrooms, a fully equipped kitchen and a spacious living area. The kitchen effortlessly merges with the outdoors, thanks to expansive glass sliding windows that blur the boundaries between indoor and outdoor living. A notable feature of this property is the ability of all windows to fully open, inviting the outside in—an element that sets it apart. The ground floor grants direct access to the garden, a meticulously manicured oasis enriched by an abundance of palm trees. A covered terrace provides the perfect setting for al-fresco dining and relaxed gatherings. The spectacular infinity pool, adorned with deep blue tiles, offers panoramic views of the golf course, enticing residents to bask in its refreshing allure. Additionally, a pool house stands ready to be transformed into an additional bedroom or tailored to suit the owner's desires, whether it be an entertainment area, home gym or a guest house. With its enviable frontline golf position, breathtaking sea views, and impeccable architecture, this property is a haven for those seeking the luxurious golf lifestyle that only Finca Cortesin can offer.