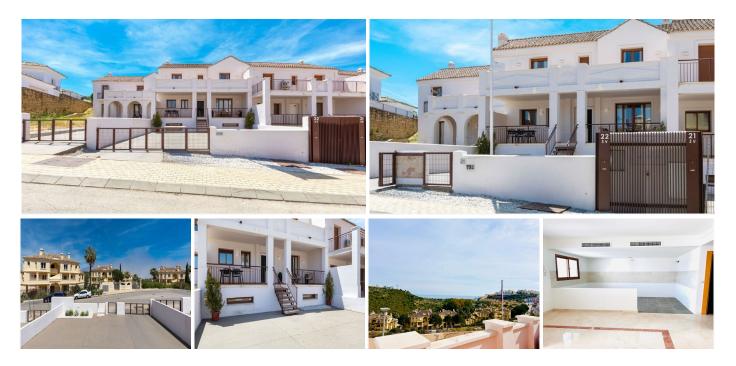

## 

| BEDS | BATHS | BUILT  | TERRACE |
|------|-------|--------|---------|
| 2    | 2     | 240 m² | 25 m²   |

Don't miss this opportunity to have the perfect house in Casares Costa! With a wonderful sunset view and a magnificent terrace, you can enjoy the nature and climate of southern Spain. This home, located in a housing complex, has outdoor areas, terrace, porch and private garden. In addition, you will be close to Sal beach and the Finca Cortesín golf courses. With basic services such as buses, taxis, schools, pharmacies and supermarkets, you will have everything you need at your fingertips. With 3 levels, living room, kitchen, toilet, bedrooms, full bathrooms, basement, parking space.