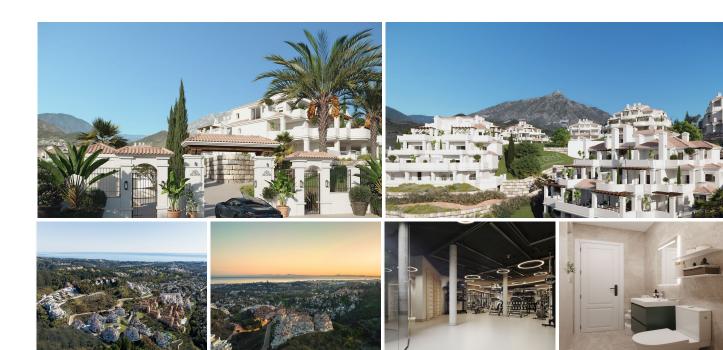

Be Aloha, is located in the select environment of Nueva Andalucía. Surrounded by luxury villas and urbanizations, in the heart of the Golf Valley "Los Naranjos, Las Brisas and Aloha" in a natural environment, next to Las Tortugas Lake. Located between Marbella and San Pedro Alcántara, less than 4 km from the AP7 motorway, 2 km from Los Naranjos Golf Course and Aloha Golf, 5 km from Puerto Banús and the beach and 40 minutes from Malaga International Airport. This exclusive residential area consists of 10 blocks with 70 large, bright 2- and 3-bedroom apartments. Duplex penthouses with direct access to a solarium. All homes have large terraces and impressive panoramic views of the Mediterranean Sea. The homes are delivered fully equipped, with top quality materials and an exquisite finish, ready to move into. They also include an underground parking space and a storage room per home. Private urbanization with 24-hour security and large common areas, with two swimming pools, solarium area, tropical gardens and gym.