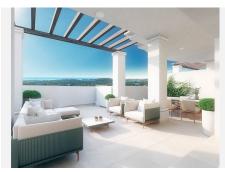

## TOP FLOOR APARTMENT 2 BEDROOMS 2 BATHROOMS IN NUEVA ANDALUCÍA

Nueva Andalucía

REF# R4637248 571.500 €

| BEDS | BATHS | BUILT  | TERRACE |
|------|-------|--------|---------|
| 2    | 2     | 125 m² | 64 m²   |

Be Aloha, is located in the select environment of Nueva Andalucía. Surrounded by luxury villas and urbanizations, in the heart of the Golf Valley "Los Naranjos, Las Brisas and Aloha" in a natural environment, next to Las Tortugas Lake. Located between Marbella and San Pedro Alcántara, less than 4 km from the AP7 motorway, 2 km from Los Naranjos Golf Course and Aloha Golf, 5 km from Puerto Banús and the beach and 40 minutes from Malaga International Airport. This exclusive residential area consists of 10 blocks with 70 large, bright 2- and 3-bedroom apartments. Duplex penthouses with direct access to a solarium. All homes have large terraces and impressive panoramic views of the Mediterranean Sea. The homes are delivered fully equipped, with top quality materials and an exquisite finish, ready to move into. They also include an underground parking space and a storage room per home. Private urbanization with 24-hour security and large common areas, with two swimming pools, solarium area, tropical gardens and gym.