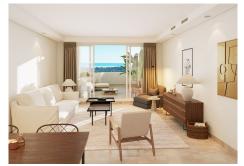

## TOP FLOOR APARTMENT 2 BEDROOMS 2 BATHROOMS IN NUEVA ANDALUCÍA

Nueva Andalucía

REF# R4637248 571.500 €

| BEDS | BATHS | BUILT  | TERRACE |
|------|-------|--------|---------|
| 2    | 2     | 125 m² | 64 m²   |

Be Aloha, is located in the select environment of Nueva Andalucía. Surrounded by luxury villas and urbanizations, in the heart of the Golf Valley "Los Naranjos, Las Brisas and Aloha" in a natural environment, next to Las Tortugas Lake. Located between Marbella and San Pedro Alcántara, less than 4 km from the AP7 motorway, 2 km from Los Naranjos Golf Course and Aloha Golf, 5 km from Puerto Banús and the beach and 40 minutes from Malaga International Airport. This exclusive residential area consists of 10 blocks with 70 large, bright 2- and 3-bedroom apartments. Duplex penthouses with direct access to a solarium. All homes have large terraces and impressive panoramic views of the Mediterranean Sea. The homes are delivered fully equipped, with top quality materials and an exquisite finish, ready to move into. They also include an underground parking space and a storage room per home. Private urbanization with 24-hour security and large common areas, with two swimming pools, solarium area, tropical gardens and gym.