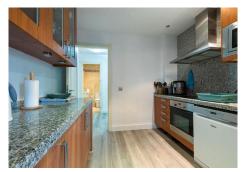

The well-equipped and beautifully maintained kitchen includes stainless steel appliances and granite countertops.

The apartment has a very large underground parking and storage room.