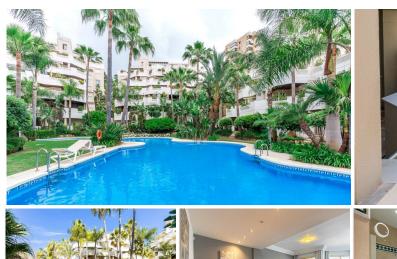

R4633189

Nueva Andalucía

REF# R4633189 590.000 €

| BEDS | BATHS | BUILT  | TERRACE |
|------|-------|--------|---------|
| 3    | 2     | 160 m² | 45 m²   |

Wonderful apartment in Nueva Andalucía Marbella, in a Fuente de Aloha urbanization, with 24 hours of security and good infrastructure:

There are 76 apartments and penthouses at Fuente Aloha, all built to a high standard to suit the needs and tastes of each individual.

It has a doorman, 24-hour security staff, interior camera system, large garden, outdoor pool, indoor pool with pressure jets, gym, changing rooms, sauna and Turkish bath.