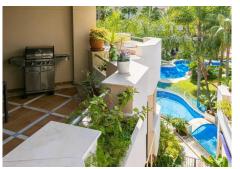

R4633189

Nueva Andalucía

REF# R4633189 590.000 €

| BEDS | BATHS | BUILT  | TERRACE |
|------|-------|--------|---------|
| 3    | 2     | 160 m² | 45 m²   |

Wonderful apartment in Nueva Andalucía Marbella, in a Fuente de Aloha urbanization, with 24 hours of security and good infrastructure:

a car.

This is an apartment with an extraordinary location and very complete community facilities.

Recently renovated, the house with 2 large bedrooms, each with its own bathroom, offers a spacious and bright interior space with a large covered terrace, living spaces, relaxing spaces and a good-sized living room.