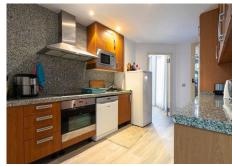

The well-equipped and beautifully maintained kitchen includes stainless steel appliances and granite countertops.

The apartment has a very large underground parking and storage room.