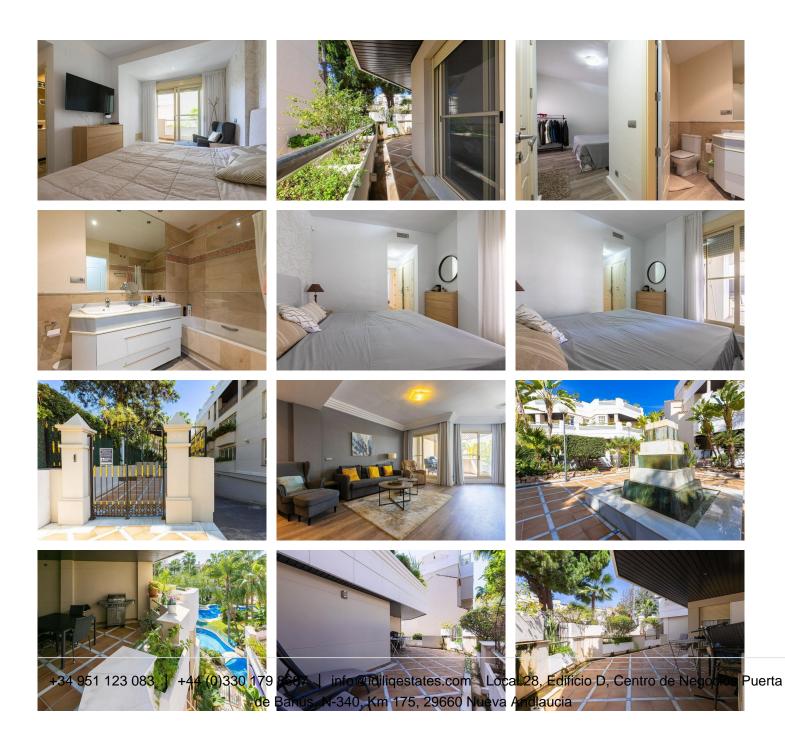

There are 76 apartments and penthouses at Fuente Aloha, all built to a high standard to suit the needs and tastes of each individual.

It has a doorman, 24-hour security staff, interior camera system, large garden, outdoor pool, indoor pool with pressure jets, gym, changing rooms, sauna and Turkish bath.

a car.

This is an apartment with an extraordinary location and very complete community facilities.

Recently renovated, the house with 2 large bedrooms, each with its own bathroom, offers a spacious and bright interior space with a large covered terrace, living spaces, relaxing spaces and a good-sized living room.

The well-equipped and beautifully maintained kitchen includes stainless steel appliances and granite countertops.

The apartment has a very large underground parking and storage room.