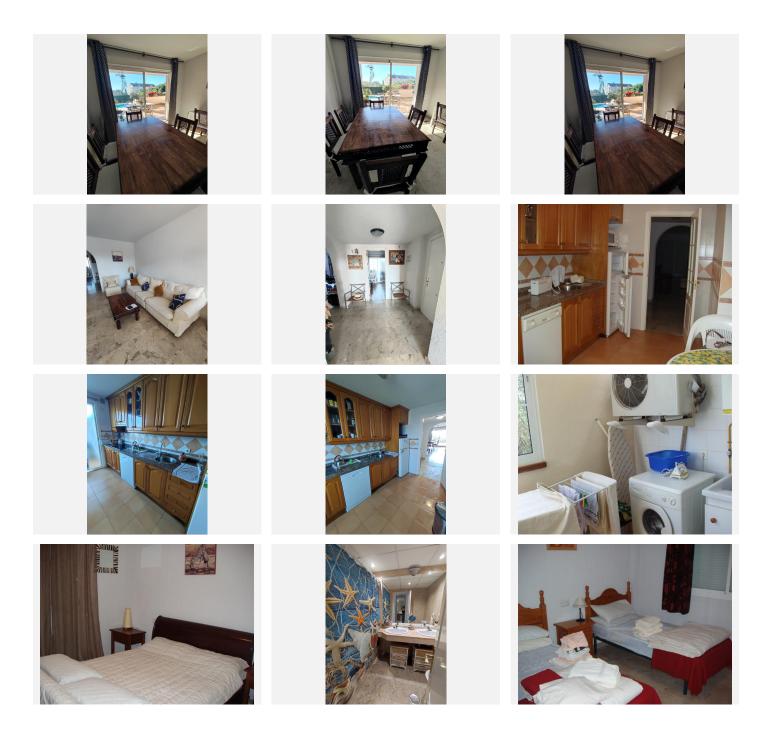

This is a 2 bedroom, 2 bathroom, master bedroom ensuite, large sitting/dining room, kitchen and utility room. From both the sitting room and master bedroom you can walk out to the big terrace which is slightly elevated which makes it more private and just a few steps down to the really nicely landscaped garden with pool.