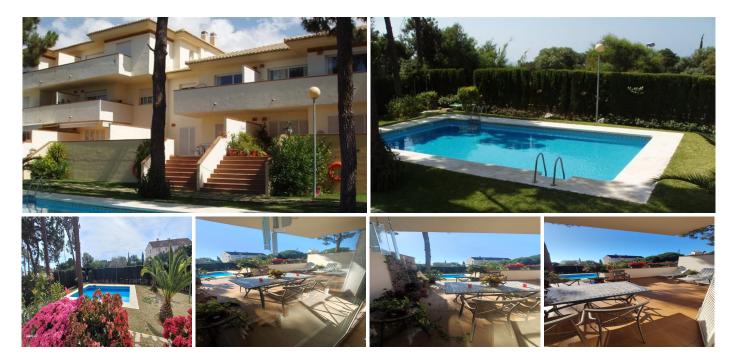

## Marbesa

REF# R4633168 350.000 €

| BEDS | BATHS | BUILT  | TERRACE |
|------|-------|--------|---------|
| 2    | 2     | 126 m² | 42 m²   |

Great location, El Pinar, Marbesa, Marbella, a really nice small and sought after complex, all the apartments are overlooking the landscaped garden and pool area.

This is a 2 bedroom, 2 bathroom, master bedroom ensuite, large sitting/dining room, kitchen and utility room. From both the sitting room and master bedroom you can walk out to the big terrace which is slightly elevated which makes it more private and just a few steps down to the really nicely landscaped garden with pool.

This is a gated complex and walking distance to the beach, and local shops and restaurants.

The apartment also has underground parking and store room.

Location is excellent, easy access to the AP7, the complex is on the beachside of Carib Playa.