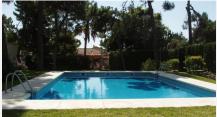

## Marbesa

REF# R4633168 350.000 €

| BEDS | BATHS | BUILT  | TERRACE |
|------|-------|--------|---------|
| 2    | 2     | 126 m² | 42 m²   |

Great location, El Pinar, Marbesa, Marbella, a really nice small and sought after complex, all the apartments are overlooking the landscaped garden and pool area.

This is a 2 bedroom, 2 bathroom, master bedroom ensuite, large sitting/dining room, kitchen and utility room. From both the sitting room and master bedroom you can walk out to the big terrace which is slightly elevated which makes it more private and just a few steps down to the really nicely landscaped garden with pool.