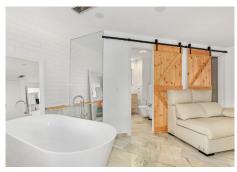

R4633051

REF# R4633051 700.000 €

| BEDS | BATHS | BUILT  | PLOT  |
|------|-------|--------|-------|
| 3    | 3     | 161 m² | 30 m² |

Welcome to a luxurious oasis nestled in the prestigious Golden Beach area of Elviria! This stunning 3-bedroom, 4-bathroom apartment offers an unparalleled blend of sophistication, comfort, and coastal elegance. The apartment offers 3 individual dwellings. One for living comfortably and the other 2 apartments as separate living spaces that can be either rented out, or converted back, making one extremely large apartment. Upon entering, you are greeted by a spacious and luminous living area with an open-concept design which seamlessly connects the living room to the kitchen, complete with state-of-the-art appliances, sleek countertops, and ample storage space. From the kitchen there is also a small, Spanish style, outdoor dining patio. The master bedroom is a sanctuary of relaxation, featuring lavish twin en-suite bathrooms, a free standing bath and a generous walk in closet. The two additional bedrooms/apartments are thoughtfully designed with comfort in mind, each offering plenty of space and plenty of natural light. One maybe rented short term for holiday lets and the other for long term as all three dwellings have separate entrances. Immerse yourself in the serenity of coastal living where you can entertain guests or simply unwind while enjoying the sea breeze. The apartment's privileged location within the Golden Beach community ensures exclusive access to pristine sandy shores and landscaped gardens, with various streams and fountain areas creating a tranquil and private retreat. There are also two very large swimming pools with children's pools.