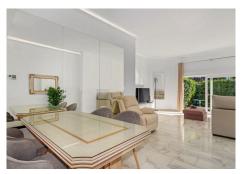

R4633051

REF# R4633051 700.000 €

| BEDS | BATHS | BUILT  | PLOT  |
|------|-------|--------|-------|
| 3    | 3     | 161 m² | 30 m² |

Welcome to a luxurious oasis nestled in the prestigious Golden Beach area of Elviria! This stunning 3-bedroom, 4-bathroom apartment offers an unparalleled blend of sophistication, comfort, and coastal elegance. The apartment offers 3 individual dwellings. One for living comfortably and the other 2 apartments as separate living spaces that can be either rented out, or converted back, making one extremely large apartment. Upon entering, you are greeted by a spacious and luminous living area with an open-concept design which seamlessly connects the living room to the kitchen, complete with state-of-the-art appliances, sleek countertops, and ample storage space. From the kitchen there is also a small, Spanish style, outdoor dining patio. The master bedroom is a sanctuary of relaxation, featuring lavish twin en-suite bathrooms, a free standing bath and a generous walk in closet. The two additional bedrooms/apartments are thoughtfully designed with comfort in mind, each offering plenty of space and plenty of natural light. One maybe rented short term for holiday lets and the other for long term as all three dwellings have separate entrances. Immerse yourself in the serenity of coastal living where you can entertain guests or simply unwind while enjoying the sea breeze. The apartment's privileged location within the Golden Beach community ensures exclusive access to pristine sandy shores and landscaped gardens, with various streams and fountain areas creating a tranquil and private retreat. There are also two very large swimming pools with children's pools.