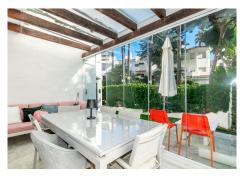

R4633051

REF# R4633051 700.000 €

| BEDS | BATHS | BUILT  | PLOT  |
|------|-------|--------|-------|
| 3    | 3     | 161 m² | 30 m² |

Welcome to a luxurious oasis nestled in the prestigious Golden Beach area of Elviria! This stunning 3-bedroom, 4-bathroom apartment offers an unparalleled blend of sophistication, comfort, and coastal elegance. The apartment offers 3 individual dwellings. One for living comfortably and the other 2 apartments as separate living spaces that can be either rented out, or converted back, making one extremely large apartment. Upon entering, you are greeted by a spacious and luminous living area with an open-concept design which seamlessly connects the living room to the kitchen, complete with state-of-the-art appliances, sleek countertops, and ample storage space. From the kitchen there is also a small, Spanish style, outdoor dining patio. The master bedroom is a sanctuary of relaxation, featuring lavish twin en-suite bathrooms, a free standing bath and a generous walk in closet. The two additional bedrooms/apartments are thoughtfully designed with comfort in mind, each offering plenty of space and plenty of natural light. One maybe rented short term for holiday lets and the other for long term as all three dwellings have separate entrances. Immerse yourself in the serenity of coastal living where you can entertain guests or simply unwind while enjoying the sea breeze. The apartment's privileged location within the Golden Beach community ensures exclusive access to pristine sandy shores and landscaped gardens, with various streams and fountain areas creating a tranquil and private retreat. There are also two very large swimming pools with children's pools.