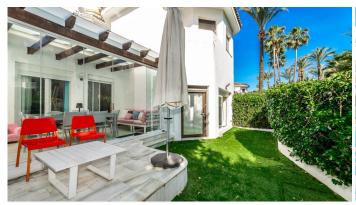

R4633051

REF# R4633051 700.000 €

| BEDS | BATHS | BUILT  | PLOT  |
|------|-------|--------|-------|
| 3    | 3     | 161 m² | 30 m² |

Welcome to a luxurious oasis nestled in the prestigious Golden Beach area of Elviria! This stunning 3-bedroom, 4-bathroom apartment offers an unparalleled blend of sophistication, comfort, and coastal elegance. The apartment offers 3 individual dwellings. One for living comfortably and the other 2 apartments as separate living spaces that can be either rented out, or converted back, making one extremely large apartment. Upon entering, you are greeted by a spacious and luminous living area with an open-concept design which seamlessly connects the living room to the kitchen, complete with state-of-the-art appliances, sleek countertops, and ample storage space. From the kitchen there is also a small, Spanish style, outdoor dining patio. The master bedroom is a sanctuary of relaxation, featuring lavish twin en-suite bathrooms, a free standing bath and a generous walk in closet. The two additional bedrooms/apartments are thoughtfully designed with comfort in mind, each offering plenty of space and plenty of natural light. One maybe rented short term for holiday lets and the other for long term as all three dwellings have separate entrances. Immerse yourself in the serenity of coastal living where you can entertain guests or simply unwind while enjoying the sea breeze. The apartment's privileged location within the Golden Beach community ensures exclusive access to pristine sandy shores and landscaped gardens, with various streams and fountain areas creating a tranquil and private retreat. There are also two very large swimming pools with children's pools.