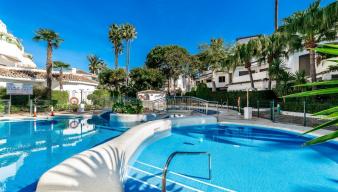

R4633051

REF# R4633051 700.000 €

| BEDS | BATHS | BUILT  | PLOT  |
|------|-------|--------|-------|
| 3    | 3     | 161 m² | 30 m² |

Welcome to a luxurious oasis nestled in the prestigious Golden Beach area of Elviria! This stunning 3-bedroom, 4-bathroom apartment offers an unparalleled blend of sophistication, comfort, and coastal elegance. The apartment offers 3 individual dwellings. One for living comfortably and the other 2 apartments as separate living spaces that can be either rented out, or converted back, making one extremely large apartment. Upon entering, you are greeted by a spacious and luminous living area with an open-concept design which seamlessly connects the living room to the kitchen, complete with state-of-the-art appliances, sleek countertops, and ample storage space. From the kitchen there is also a small, Spanish style, outdoor dining patio. The master bedroom is a sanctuary of relaxation, featuring lavish twin en-suite bathrooms, a free standing bath and a generous walk in closet. The two additional bedrooms/apartments are thoughtfully designed with comfort in mind, each offering plenty of space and plenty of natural light. One maybe rented short term for holiday lets and the other for long term as all three dwellings have separate entrances. Immerse yourself in the serenity of coastal living where you can entertain guests or simply unwind while enjoying the sea breeze. The apartment's privileged location within the Golden Beach community ensures exclusive access to pristine sandy shores and landscaped gardens, with various streams and fountain areas creating a tranquil and private retreat. There are also two very large swimming pools with children's pools.