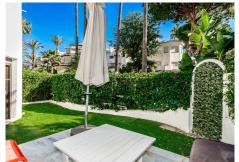

R4633051

REF# R4633051 700.000 €

| BEDS | BATHS | BUILT  | PLOT  |
|------|-------|--------|-------|
| 3    | 3     | 161 m² | 30 m² |

Welcome to a luxurious oasis nestled in the prestigious Golden Beach area of Elviria! This stunning 3-bedroom, 4-bathroom apartment offers an unparalleled blend of sophistication, comfort, and coastal elegance. The apartment offers 3 individual dwellings. One for living comfortably and the other 2 apartments as separate living spaces that can be either rented out, or converted back, making one extremely large apartment. Upon entering, you are greeted by a spacious and luminous living area with an open-concept design which seamlessly connects the living room to the kitchen, complete with state-of-the-art appliances, sleek countertops, and ample storage space. From the kitchen there is also a small, Spanish style, outdoor dining patio. The master bedroom is a sanctuary of relaxation, featuring lavish twin en-suite bathrooms, a free standing bath and a generous walk in closet. The two additional bedrooms/apartments are thoughtfully designed with comfort in mind, each offering plenty of space and plenty of natural light. One maybe rented short term for holiday lets and the other for long term as all three dwellings have separate entrances. Immerse yourself in the serenity of coastal living where you can entertain guests or simply unwind while enjoying the sea breeze. The apartment's privileged location within the Golden Beach community ensures exclusive access to pristine sandy shores and landscaped gardens, with various streams and fountain areas creating a tranquil and private retreat. There are also two very large swimming pools with children's pools.