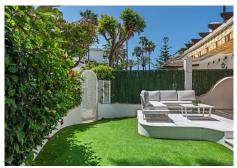

R4633051

REF# R4633051 700.000 €

| BEDS | BATHS | BUILT  | PLOT  |
|------|-------|--------|-------|
| 3    | 3     | 161 m² | 30 m² |

Welcome to a luxurious oasis nestled in the prestigious Golden Beach area of Elviria! This stunning 3-bedroom, 4-bathroom apartment offers an unparalleled blend of sophistication, comfort, and coastal elegance. The apartment offers 3 individual dwellings. One for living comfortably and the other 2 apartments as separate living spaces that can be either rented out, or converted back, making one extremely large apartment. Upon entering, you are greeted by a spacious and luminous living area with an open-concept design which seamlessly connects the living room to the kitchen, complete with state-of-the-art appliances, sleek countertops, and ample storage space. From the kitchen there is also a small, Spanish style, outdoor dining patio. The master bedroom is a sanctuary of relaxation, featuring lavish twin en-suite bathrooms, a free standing bath and a generous walk in closet. The two additional bedrooms/apartments are thoughtfully designed with comfort in mind, each offering plenty of space and plenty of natural light. One maybe rented short term for holiday lets and the other for long term as all three dwellings have separate entrances. Immerse yourself in the serenity of coastal living where you can entertain guests or simply unwind while enjoying the sea breeze. The apartment's privileged location within the Golden Beach community ensures exclusive access to pristine sandy shores and landscaped gardens, with various streams and fountain areas creating a tranquil and private retreat. There are also two very large swimming pools with children's pools.