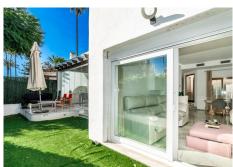

R4633051

REF# R4633051 700.000 €

| BEDS | BATHS | BUILT  | PLOT  |
|------|-------|--------|-------|
| 3    | 3     | 161 m² | 30 m² |

Welcome to a luxurious oasis nestled in the prestigious Golden Beach area of Elviria! This stunning 3-bedroom, 4-bathroom apartment offers an unparalleled blend of sophistication, comfort, and coastal elegance. The apartment offers 3 individual dwellings. One for living comfortably and the other 2 apartments as separate living spaces that can be either rented out, or converted back, making one extremely large apartment. Upon entering, you are greeted by a spacious and luminous living area with an open-concept design which seamlessly connects the living room to the kitchen, complete with state-of-the-art appliances, sleek countertops, and ample storage space. From the kitchen there is also a small, Spanish style, outdoor dining patio. The master bedroom is a sanctuary of relaxation, featuring lavish twin en-suite bathrooms, a free standing bath and a generous walk in closet. The two additional bedrooms/apartments are thoughtfully designed with comfort in mind, each offering plenty of space and plenty of natural light. One maybe rented short term for holiday lets and the other for long term as all three dwellings have separate entrances. Immerse yourself in the serenity of coastal living where you can entertain guests or simply unwind while enjoying the sea breeze. The apartment's privileged location within the Golden Beach community ensures exclusive access to pristine sandy shores and landscaped gardens, with various streams and fountain areas creating a tranquil and private retreat. There are also two very large swimming pools with children's pools.