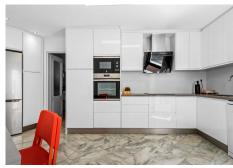

R4633051

REF# R4633051 700.000 €

| BEDS | BATHS | BUILT  | PLOT  |
|------|-------|--------|-------|
| 3    | 3     | 161 m² | 30 m² |

Welcome to a luxurious oasis nestled in the prestigious Golden Beach area of Elviria! This stunning 3-bedroom, 4-bathroom apartment offers an unparalleled blend of sophistication, comfort, and coastal elegance. The apartment offers 3 individual dwellings. One for living comfortably and the other 2 apartments as separate living spaces that can be either rented out, or converted back, making one extremely large apartment. Upon entering, you are greeted by a spacious and luminous living area with an open-concept design which seamlessly connects the living room to the kitchen, complete with state-of-the-art appliances, sleek countertops, and ample storage space. From the kitchen there is also a small, Spanish style, outdoor dining patio. The master bedroom is a sanctuary of relaxation, featuring lavish twin en-suite bathrooms, a free standing bath and a generous walk in closet. The two additional bedrooms/apartments are thoughtfully designed with comfort in mind, each offering plenty of space and plenty of natural light. One maybe rented short term for holiday lets and the other for long term as all three dwellings have separate entrances. Immerse yourself in the serenity of coastal living where you can entertain guests or simply unwind while enjoying the sea breeze. The apartment's privileged location within the Golden Beach community ensures exclusive access to pristine sandy shores and landscaped gardens, with various streams and fountain areas creating a tranquil and private retreat. There are also two very large swimming pools with children's pools.