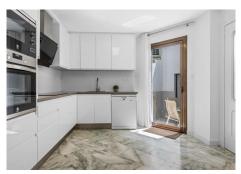

R4633051

REF# R4633051 700.000 €

| BEDS | BATHS | BUILT  | PLOT  |
|------|-------|--------|-------|
| 3    | 3     | 161 m² | 30 m² |

Welcome to a luxurious oasis nestled in the prestigious Golden Beach area of Elviria! This stunning 3-bedroom, 4-bathroom apartment offers an unparalleled blend of sophistication, comfort, and coastal elegance. The apartment offers 3 individual dwellings. One for living comfortably and the other 2 apartments as separate living spaces that can be either rented out, or converted back, making one extremely large apartment. Upon entering, you are greeted by a spacious and luminous living area with an open-concept design which seamlessly connects the living room to the kitchen, complete with state-of-the-art appliances, sleek countertops, and ample storage space. From the kitchen there is also a small, Spanish style, outdoor dining patio. The master bedroom is a sanctuary of relaxation, featuring lavish twin en-suite bathrooms, a free standing bath and a generous walk in closet. The two additional bedrooms/apartments are thoughtfully designed with comfort in mind, each offering plenty of space and plenty of natural light. One maybe rented short term for holiday lets and the other for long term as all three dwellings have separate entrances. Immerse yourself in the serenity of coastal living where you can entertain guests or simply unwind while enjoying the sea breeze. The apartment's privileged location within the Golden Beach community ensures exclusive access to pristine sandy shores and landscaped gardens, with various streams and fountain areas creating a tranquil and private retreat. There are also two very large swimming pools with children's pools.