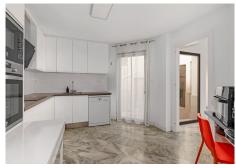

R4633051

REF# R4633051 700.000 €

| BEDS | BATHS | BUILT  | PLOT  |
|------|-------|--------|-------|
| 3    | 3     | 161 m² | 30 m² |

Welcome to a luxurious oasis nestled in the prestigious Golden Beach area of Elviria! This stunning 3-bedroom, 4-bathroom apartment offers an unparalleled blend of sophistication, comfort, and coastal elegance. The apartment offers 3 individual dwellings. One for living comfortably and the other 2 apartments as separate living spaces that can be either rented out, or converted back, making one extremely large apartment. Upon entering, you are greeted by a spacious and luminous living area with an open-concept design which seamlessly connects the living room to the kitchen, complete with state-of-the-art appliances, sleek countertops, and ample storage space. From the kitchen there is also a small, Spanish style, outdoor dining patio. The master bedroom is a sanctuary of relaxation, featuring lavish twin en-suite bathrooms, a free standing bath and a generous walk in closet. The two additional bedrooms/apartments are thoughtfully designed with comfort in mind, each offering plenty of space and plenty of natural light. One maybe rented short term for holiday lets and the other for long term as all three dwellings have separate entrances. Immerse yourself in the serenity of coastal living where you can entertain guests or simply unwind while enjoying the sea breeze. The apartment's privileged location within the Golden Beach community ensures exclusive access to pristine sandy shores and landscaped gardens, with various streams and fountain areas creating a tranquil and private retreat. There are also two very large swimming pools with children's pools.