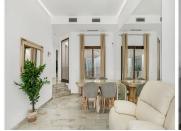

R4633051

REF# R4633051 700.000 €

| BEDS | BATHS | BUILT  | PLOT  |
|------|-------|--------|-------|
| 3    | 3     | 161 m² | 30 m² |

Welcome to a luxurious oasis nestled in the prestigious Golden Beach area of Elviria! This stunning 3-bedroom, 4-bathroom apartment offers an unparalleled blend of sophistication, comfort, and coastal elegance. The apartment offers 3 individual dwellings. One for living comfortably and the other 2 apartments as separate living spaces that can be either rented out, or converted back, making one extremely large apartment. Upon entering, you are greeted by a spacious and luminous living area with an open-concept design which seamlessly connects the living room to the kitchen, complete with state-of-the-art appliances, sleek countertops, and ample storage space. From the kitchen there is also a small, Spanish style, outdoor dining patio. The master bedroom is a sanctuary of relaxation, featuring lavish twin en-suite bathrooms, a free standing bath and a generous walk in closet. The two additional bedrooms/apartments are thoughtfully designed with comfort in mind, each offering plenty of space and plenty of natural light. One maybe rented short term for holiday lets and the other for long term as all three dwellings have separate entrances. Immerse yourself in the serenity of coastal living where you can entertain guests or simply unwind while enjoying the sea breeze. The apartment's privileged location within the Golden Beach community ensures exclusive access to pristine sandy shores and landscaped gardens, with various streams and fountain areas creating a tranquil and private retreat. There are also two very large swimming pools with children's pools.