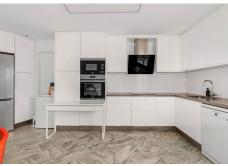

R4633051

REF# R4633051 700.000 €

| BEDS | BATHS | BUILT  | PLOT  |
|------|-------|--------|-------|
| 3    | 3     | 161 m² | 30 m² |

Welcome to a luxurious oasis nestled in the prestigious Golden Beach area of Elviria! This stunning 3-bedroom, 4-bathroom apartment offers an unparalleled blend of sophistication, comfort, and coastal elegance. The apartment offers 3 individual dwellings. One for living comfortably and the other 2 apartments as separate living spaces that can be either rented out, or converted back, making one extremely large apartment. Upon entering, you are greeted by a spacious and luminous living area with an open-concept design which seamlessly connects the living room to the kitchen, complete with state-of-the-art appliances, sleek countertops, and ample storage space. From the kitchen there is also a small, Spanish style, outdoor dining patio. The master bedroom is a sanctuary of relaxation, featuring lavish twin en-suite bathrooms, a free standing bath and a generous walk in closet. The two additional bedrooms/apartments are thoughtfully designed with comfort in mind, each offering plenty of space and plenty of natural light. One maybe rented short term for holiday lets and the other for long term as all three dwellings have separate entrances. Immerse yourself in the serenity of coastal living where you can entertain guests or simply unwind while enjoying the sea breeze. The apartment's privileged location within the Golden Beach community ensures exclusive access to pristine sandy shores and landscaped gardens, with various streams and fountain areas creating a tranquil and private retreat. There are also two very large swimming pools with children's pools.