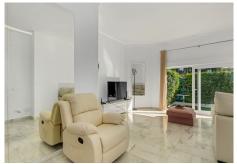

R4633051

REF# R4633051 700.000 €

| BEDS | BATHS | BUILT  | PLOT  |
|------|-------|--------|-------|
| 3    | 3     | 161 m² | 30 m² |

Welcome to a luxurious oasis nestled in the prestigious Golden Beach area of Elviria! This stunning 3-bedroom, 4-bathroom apartment offers an unparalleled blend of sophistication, comfort, and coastal elegance. The apartment offers 3 individual dwellings. One for living comfortably and the other 2 apartments as separate living spaces that can be either rented out, or converted back, making one extremely large apartment. Upon entering, you are greeted by a spacious and luminous living area with an open-concept design which seamlessly connects the living room to the kitchen, complete with state-of-the-art appliances, sleek countertops, and ample storage space. From the kitchen there is also a small, Spanish style, outdoor dining patio. The master bedroom is a sanctuary of relaxation, featuring lavish twin en-suite bathrooms, a free standing bath and a generous walk in closet. The two additional bedrooms/apartments are thoughtfully designed with comfort in mind, each offering plenty of space and plenty of natural light. One maybe rented short term for holiday lets and the other for long term as all three dwellings have separate entrances. Immerse yourself in the serenity of coastal living where you can entertain guests or simply unwind while enjoying the sea breeze. The apartment's privileged location within the Golden Beach community ensures exclusive access to pristine sandy shores and landscaped gardens, with various streams and fountain areas creating a tranquil and private retreat. There are also two very large swimming pools with children's pools.