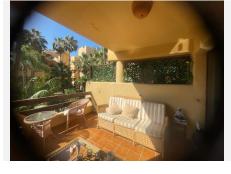

Middle Floor Apartment, Costalita, Costa del Sol. 3 Bedrooms, 3 Bathrooms, Built 148 m<sup>2</sup>, Terrace 20 m<sup>2</sup>.

Setting: Beachside, Close To Shops, Close To Sea, Close To Schools, Urbanisation.

Climate Control: Air Conditioning, Hot A/C, Cold A/C.

Views: Sea, Garden, Pool.

Features: Covered Terrace, Lift, Fitted Wardrobes, Private Terrace, Satellite TV, ADSL / WIFI, Gym, Utility

Room, Ensuite Bathroom, Marble Flooring.