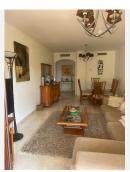

Middle Floor Apartment, Costalita, Costa del Sol. 3 Bedrooms, 3 Bathrooms, Built 148 m<sup>2</sup>, Terrace 20 m<sup>2</sup>.

Setting: Beachside, Close To Shops, Close To Sea, Close To Schools, Urbanisation.

Climate Control: Air Conditioning, Hot A/C, Cold A/C.

Views: Sea, Garden, Pool.

Features: Covered Terrace, Lift, Fitted Wardrobes, Private Terrace, Satellite TV, ADSL / WIFI, Gym, Utility

Room, Ensuite Bathroom, Marble Flooring.

Furniture : Optional. Kitchen : Fully Fitted. Garden : Communal.

Security: Gated Complex, Entry Phone, 24 Hour Security.

Category : Beachfront.