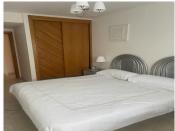

Middle Floor Apartment, Costalita, Costa del Sol. 3 Bedrooms, 3 Bathrooms, Built 148 m<sup>2</sup>, Terrace 20 m<sup>2</sup>.

Setting: Beachside, Close To Shops, Close To Sea, Close To Schools, Urbanisation.

Climate Control: Air Conditioning, Hot A/C, Cold A/C.

Views: Sea, Garden, Pool.

Features: Covered Terrace, Lift, Fitted Wardrobes, Private Terrace, Satellite TV, ADSL / WIFI, Gym, Utility

Room, Ensuite Bathroom, Marble Flooring.