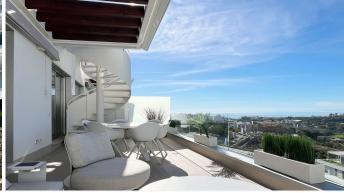

R4632535

**•** NEW GOLDEN MILE

REF# R4632535 595.000 €

| BEDS | BATHS | BUILT | TERRACE |
|------|-------|-------|---------|
| 2    | 2     | 75 m² | 67 m²   |

Welcome to this inviting penthouse in Oceana Views. As you walk through the hallway, you'll find two comfortable bedrooms on your right, each with its own en-suite bathroom, offering privacy and convenience. The penthouse features a modern open-plan kitchen that flows effortlessly into a welcoming living area, making it a great space for both relaxing and entertaining. Step out onto the terrace, and you're immediately greeted with impressive views of Gibraltar and Africa, a beautiful backdrop for any day. The first terrace is equipped with a dining table and a lounge area, ideal for meals outdoors or simply enjoying the fresh air. Up on the solarium, the views get even better, providing a perfect spot for hosting a barbecue with friends or enjoying a quiet sunset with a glass of wine. This space adds an extra layer of enjoyment to the penthouse, making it not just a place to live, but a place to truly enjoy life.