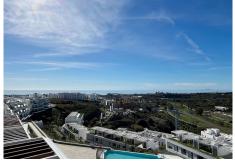

R4632535

**•** NEW GOLDEN MILE

REF# R4632535 595.000 €

| BEDS | BATHS | BUILT | TERRACE |
|------|-------|-------|---------|
| 2    | 2     | 75 m² | 67 m²   |

Welcome to this inviting penthouse in Oceana Views. As you walk through the hallway, you'll find two comfortable bedrooms on your right, each with its own en-suite bathroom, offering privacy and convenience. The penthouse features a modern open-plan kitchen that flows effortlessly into a welcoming living area, making it a great space for both relaxing and entertaining. Step out onto the terrace, and you're immediately greeted with impressive views of Gibraltar and Africa, a beautiful backdrop for any day. The first terrace is equipped with a dining table and a lounge area, ideal for meals outdoors or simply enjoying the fresh air. Up on the solarium, the views get even better, providing a perfect spot for hosting a barbecue with friends or enjoying a quiet sunset with a glass of wine. This space adds an extra layer of enjoyment to the penthouse, making it not just a place to live, but a place to truly enjoy life.