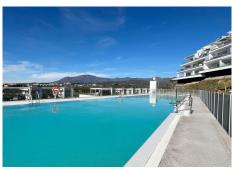

R4632535

**•** NEW GOLDEN MILE

REF# R4632535 595.000 €

| BEDS | BATHS | BUILT | TERRACE |
|------|-------|-------|---------|
| 2    | 2     | 75 m² | 67 m²   |

Welcome to this inviting penthouse in Oceana Views. As you walk through the hallway, you'll find two comfortable bedrooms on your right, each with its own en-suite bathroom, offering privacy and convenience. The penthouse features a modern open-plan kitchen that flows effortlessly into a welcoming living area, making it a great space for both relaxing and entertaining. Step out onto the terrace, and you're immediately greeted with impressive views of Gibraltar and Africa, a beautiful backdrop for any day. The first terrace is equipped with a dining table and a lounge area, ideal for meals outdoors or simply enjoying the fresh air. Up on the solarium, the views get even better, providing a perfect spot for hosting a barbecue with friends or enjoying a quiet sunset with a glass of wine. This space adds an extra layer of enjoyment to the penthouse, making it not just a place to live, but a place to truly enjoy life.