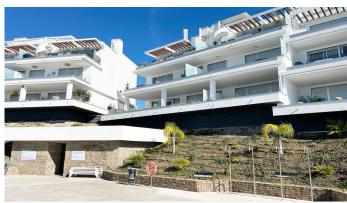

R4632535

**•** NEW GOLDEN MILE

REF# R4632535 595.000 €

| BEDS | BATHS | BUILT | TERRACE |
|------|-------|-------|---------|
| 2    | 2     | 75 m² | 67 m²   |

Welcome to this inviting penthouse in Oceana Views. As you walk through the hallway, you'll find two comfortable bedrooms on your right, each with its own en-suite bathroom, offering privacy and convenience. The penthouse features a modern open-plan kitchen that flows effortlessly into a welcoming living area, making it a great space for both relaxing and entertaining. Step out onto the terrace, and you're immediately greeted with impressive views of Gibraltar and Africa, a beautiful backdrop for any day. The first terrace is equipped with a dining table and a lounge area, ideal for meals outdoors or simply enjoying the fresh air. Up on the solarium, the views get even better, providing a perfect spot for hosting a barbecue with friends or enjoying a quiet sunset with a glass of wine. This space adds an extra layer of enjoyment to the penthouse, making it not just a place to live, but a place to truly enjoy life.