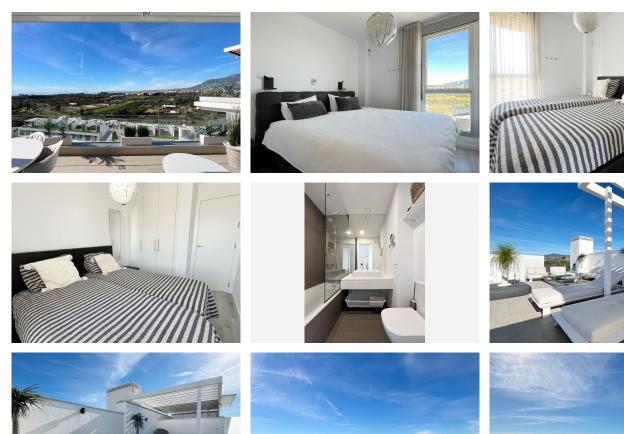

R4632535

**•** NEW GOLDEN MILE

REF# R4632535 595.000 €

| BEDS | BATHS | BUILT | TERRACE |
|------|-------|-------|---------|
| 2    | 2     | 75 m² | 67 m²   |

Welcome to this inviting penthouse in Oceana Views. As you walk through the hallway, you'll find two comfortable bedrooms on your right, each with its own en-suite bathroom, offering privacy and convenience. The penthouse features a modern open-plan kitchen that flows effortlessly into a welcoming living area, making it a great space for both relaxing and entertaining. Step out onto the terrace, and you're immediately greeted with impressive views of Gibraltar and Africa, a beautiful backdrop for any day. The first terrace is equipped with a dining table and a lounge area, ideal for meals outdoors or simply enjoying the fresh air. Up on the solarium, the views get even better, providing a perfect spot for hosting a barbecue with friends or enjoying a quiet sunset with a glass of wine. This space adds an extra layer of enjoyment to the penthouse, making it not just a place to live, but a place to truly enjoy life.