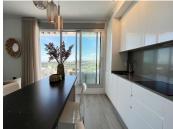

R4632535

**•** NEW GOLDEN MILE

REF# R4632535 595.000 €

| BEDS | BATHS | BUILT | TERRACE |
|------|-------|-------|---------|
| 2    | 2     | 75 m² | 67 m²   |

Welcome to this inviting penthouse in Oceana Views. As you walk through the hallway, you'll find two comfortable bedrooms on your right, each with its own en-suite bathroom, offering privacy and convenience. The penthouse features a modern open-plan kitchen that flows effortlessly into a welcoming living area, making it a great space for both relaxing and entertaining. Step out onto the terrace, and you're immediately greeted with impressive views of Gibraltar and Africa, a beautiful backdrop for any day. The first terrace is equipped with a dining table and a lounge area, ideal for meals outdoors or simply enjoying the fresh air. Up on the solarium, the views get even better, providing a perfect spot for hosting a barbecue with friends or enjoying a quiet sunset with a glass of wine. This space adds an extra layer of enjoyment to the penthouse, making it not just a place to live, but a place to truly enjoy life.