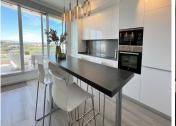

R4632535

**•** NEW GOLDEN MILE

REF# R4632535 595.000 €

| BEDS | BATHS | BUILT | TERRACE |
|------|-------|-------|---------|
| 2    | 2     | 75 m² | 67 m²   |

Welcome to this inviting penthouse in Oceana Views. As you walk through the hallway, you'll find two comfortable bedrooms on your right, each with its own en-suite bathroom, offering privacy and convenience. The penthouse features a modern open-plan kitchen that flows effortlessly into a welcoming living area, making it a great space for both relaxing and entertaining. Step out onto the terrace, and you're immediately greeted with impressive views of Gibraltar and Africa, a beautiful backdrop for any day. The first terrace is equipped with a dining table and a lounge area, ideal for meals outdoors or simply enjoying the fresh air. Up on the solarium, the views get even better, providing a perfect spot for hosting a barbecue with friends or enjoying a quiet sunset with a glass of wine. This space adds an extra layer of enjoyment to the penthouse, making it not just a place to live, but a place to truly enjoy life.