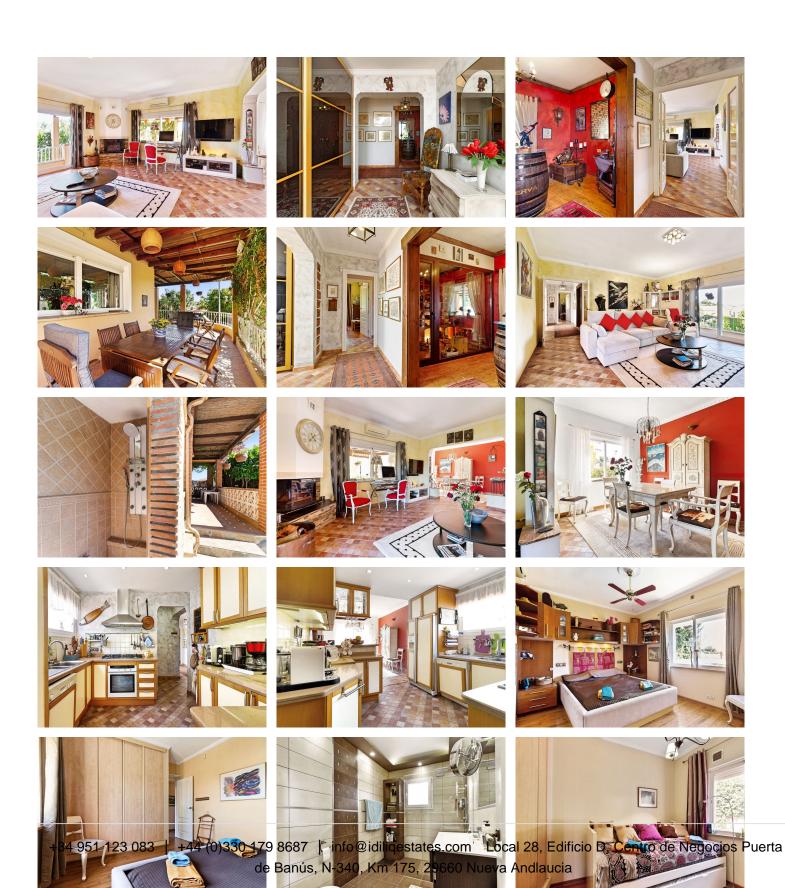

R4632295

Fuengirola

REF# R4632295 685.000 €

| BEDS | BATHS | BUILT  | PLOT   | TERRACE |
|------|-------|--------|--------|---------|
| 4    | 3     | 220 m² | 670 m² | 50 m²   |

ORIGINALLY €750,000 NOW REDUCED TO €685,000 - Absolutely beautiful one level villa located in the residential urbanisation of EI Coto close to the center of Fuengirola. This villa has a unique charm as it is completely private and offers many open and covered terraces and chill out areas. Entering the villa you have an entrance hall and a specious lounge with a fireplace giving you a very cosy atmosphere. From the lounge you have access onto a covered terrace all around the house and this gives you beautiful views over the swimming pool and landscaped gardens There are 3 bedrooms with the addition of a separate guest apartment with its own independent access. One of the bedrooms in the main house has been converted into a wine display room and is easily put back into a bedroom. You have a guest bathroom and a large renovated bathroom with underfloor heating and a walk in shower. The kitchen is fully equipped and spacious throughout leading onto a dining area. The guest apartment has underfloor heating throughout and has its own bedroom, kitchen and bathroom. Around the swimming pool you have a covered area to enjoy al fresco dining, a shower room and a separate storage room. You have a spacious private garage with electric doors and extra storage so you can access the villa from 2 different entrances. As the villa is facing south west you will enjoy all day sunshine until late over the pool and gardens as well. The plot is a spacious 670 meters and you have complete privacy all over. You can walk to the restaurants , bus stop,