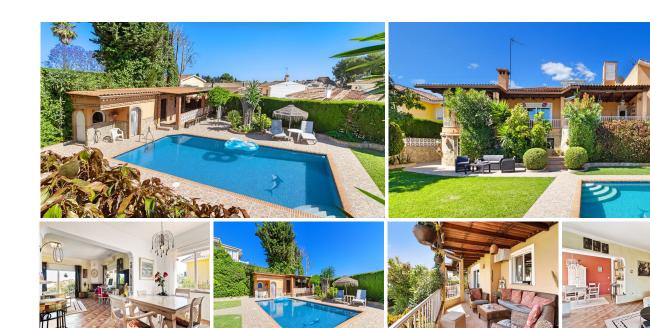

R4632295

Fuengirola

REF# R4632295 685.000 €

| BEDS | BATHS | BUILT  | PLOT   | TERRACE |
|------|-------|--------|--------|---------|
| 4    | 3     | 220 m² | 670 m² | 50 m²   |

ORIGINALLY €750,000 NOW REDUCED TO €685,000 - Absolutely beautiful one level villa located in the residential urbanisation of EI Coto close to the center of Fuengirola. This villa has a unique charm as it is completely private and offers many open and covered terraces and chill out areas. Entering the villa you have an entrance hall and a specious lounge with a fireplace giving you a very cosy atmosphere. From the lounge you have access onto a covered terrace all around the house and this gives you beautiful views over the swimming pool and landscaped gardens There are 3 bedrooms with the addition of a separate guest apartment with its own independent access. One of the bedrooms in the main house has been converted into a wine display room and is easily put back into a bedroom. You have a guest bathroom and a large renovated bathroom with underfloor heating and a walk in shower. The kitchen is fully equipped and spacious throughout leading onto a dining area. The guest apartment has underfloor heating throughout and has its own bedroom, kitchen and bathroom. Around the swimming pool you have a covered area to enjoy al fresco dining, a shower room and a separate storage room. You have a spacious private garage with electric doors and extra storage so you can access the villa from 2 different entrances. As the villa is facing south west you will enjoy all day sunshine until late over the pool and gardens as well. The plot is a spacious 670 meters and you have complete privacy all over. You can walk to the restaurants , bus stop,