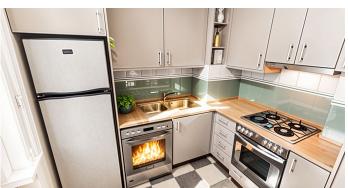

## R4631704

Marbella

REF# R4631704 298.000 €

| BEDS | BATHS | BUILT |
|------|-------|-------|
| 2    | 1     | 87 m² |

Located near the historic old town of Marbella is the community known as Parque Miraflores, surrounded by all the services that the city offers, in addition to having a private plaza with a children's park and a sports area with tennis, space for soccer and basketball. The property is located on a high floor and enjoys wonderful views of the mountains and the main avenue. It is distributed in two large bedrooms with large storage closets, 1 full bathroom with bathtub, separate kitchen with access to a laundry terrace, entrance hall and generous living room with access to a beautiful, very private terrace with panoramic views. The apartment would appreciate a general update. It has a beautiful garage space with no neighbors on the sides with a posibility to buy separate for a 35.000.- € Be sure to visit this property, it is ideal as a family home or investment. Middle Floor Apartment, Marbella, Costa del Sol. 2 Bedrooms, 1 Bathroom, Built 83 m². Setting: Town, Close To Port, Close To Shops, Close To Schools. Orientation: North East. Condition: Good. Views: Mountain, Panoramic. Features: Covered Terrace, Lift, Fitted Wardrobes, Near Transport, Games Room, Tennis Court, Utility Room, Access for people with reduced mobility, Marble Flooring, Courtesy Bus, Near Church, Handicap access. Kitchen: Fully Fitted. Security: Gated Complex, Entry Phone. Parking: Garage. Utilities: Electricity, Drinkable Water. Category: Resale.