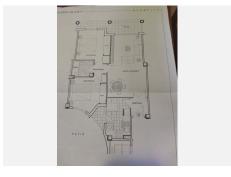

## R4631704

Marbella

REF# R4631704 298.000 €

| BEDS | BATHS | BUILT |
|------|-------|-------|
| 2    | 1     | 87 m² |

Located near the historic old town of Marbella is the community known as Parque Miraflores, surrounded by all the services that the city offers, in addition to having a private plaza with a children's park and a sports area with tennis, space for soccer and basketball. The property is located on a high floor and enjoys wonderful views of the mountains and the main avenue. It is distributed in two large bedrooms with large storage closets, 1 full bathroom with bathtub, separate kitchen with access to a laundry terrace, entrance hall and generous living room with access to a beautiful, very private terrace with panoramic views. The apartment would appreciate a general update. It has a beautiful garage space with no neighbors on the sides with a posibility to buy separate for a 35.000.- € Be sure to visit this property, it is ideal as a family home or investment. Middle Floor Apartment, Marbella, Costa del Sol. 2 Bedrooms, 1 Bathroom, Built 83 m². Setting: Town, Close To Port, Close To Shops, Close To Schools. Orientation: North East. Condition: Good. Views: Mountain, Panoramic. Features: Covered Terrace, Lift, Fitted Wardrobes, Near Transport, Games Room, Tennis Court, Utility Room, Access for people with reduced mobility, Marble Flooring, Courtesy Bus, Near Church, Handicap access. Kitchen: Fully Fitted. Security: Gated Complex, Entry Phone. Parking: Garage. Utilities: Electricity, Drinkable Water. Category: Resale.