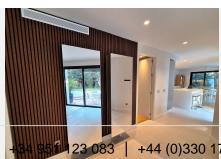

+34 951 123 083 | +44 (0)330 179 8687 | info@idiliqestates.com Local 28, Edificio D, Centro de Negocios Puerta de Banús, N-340, Km 175, 29660 Nueva Andlaucia

office area with access to a large terrace with beautiful mountain views. The basement is separated into fully fitted laundry/utulity room and a storage room. The whole house is fitted with underfloor heating and hot/cold air conditioning with zoned climate control, which can be cotrolled by mobile phone application. Bluetooth music and SONOS sound system with fitted ceiling speakers, and external and internal alarm systems. Security cameras accessible and controllable by mobile phone application too. The location is set just minutes away from the exclusive Las Brisas, Los Naranjos and Aloha golf clubs, as well as Aloha College International School. And a short distance to Aloha "Strip", where you will find an abundance of amenities such as restaurants, bars, lounge clubs, shops, banks etc. Also within easy reach of many other international schools and Puerto Banus, and the marina. This property would make the perfect family home!