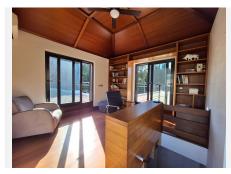

+34 951 123 083 | +44 (0)330 179 8687 | info@idiliqestates.com Local 28, Edificio D, Centro de Negocios Puerta de Banús, N-340, Km 175, 29660 Nueva Andlaucia

office area with access to a large terrace with beautiful mountain views. The basement is separated into fully fitted laundry/utulity room and a storage room. The whole house is fitted with underfloor heating and hot/cold air conditioning with zoned climate control, which can be cotrolled by mobile phone application. Bluetooth music and SONOS sound system with fitted ceiling speakers, and external and internal alarm systems. Security cameras accessible and controllable by mobile phone application too. The location is set just minutes away from the exclusive Las Brisas, Los Naranjos and Aloha golf clubs, as well as Aloha College International School. And a short distance to Aloha "Strip", where you will find an abundance of amenities such as restaurants, bars, lounge clubs, shops, banks etc. Also within easy reach of many other international schools and Puerto Banus, and the marina. This property would make the perfect family home!