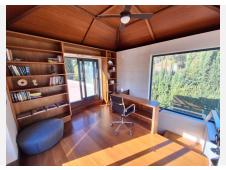

+34 951 123 083 | +44 (0)330 179 8687 | info@idiliqestates.com Local 28, Edificio D, Centro de Negocios Puerta de Banús, N-340, Km 175, 29660 Nueva Andlaucia

office area with access to a large terrace with beautiful mountain views. The basement is separated into fully fitted laundry/utulity room and a storage room. The whole house is fitted with underfloor heating and hot/cold air conditioning with zoned climate control, which can be cotrolled by mobile phone application. Bluetooth music and SONOS sound system with fitted ceiling speakers, and external and internal alarm systems. Security cameras accessible and controllable by mobile phone application too. The location is set just minutes away from the exclusive Las Brisas, Los Naranjos and Aloha golf clubs, as well as Aloha College International School. And a short distance to Aloha "Strip", where you will find an abundance of amenities such as restaurants, bars, lounge clubs, shops, banks etc. Also within easy reach of many other international schools and Puerto Banus, and the marina. This property would make the perfect family home!