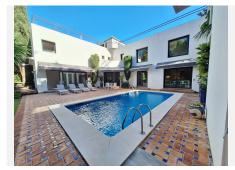

## R4631518

Nueva Andalucía

REF# R4631518 1.750.000 €

| BEDS | BATHS | BUILT  | PLOT   | TERRACE |
|------|-------|--------|--------|---------|
| 5    | 4     | 290 m² | 981 m² | 175 m²  |

LUXURY FAMILY RESIDENCE SET IN A PRIME LOCATION!!! This exquisitely presented villa is perfectly located in the heart of the prestigious Nueva Andalucia. Set within peaceful plot, with mature planting, offering privacy and seclusion. The south west orientation ensures a bright and sunny aspect to the house. The entry into the villa is accessed via electronic gates leading into a carport and parking space for three cars. As you enter the property you are greeted by a warm and welcoming double living area, furnished with top quality Roche Bobois. With floor to ceiling terrace doors leading out on to the pool and the garden area. The second living room leads on to a pleasant outdoor leisure area. You have a separate fully fitted, state-of-the-art, open plan kitchen with breakfast bear seating area and direct access outdoor "al fresco" breakfast/dining area. On this ground floor you will find also a guest bedroom, benefiting from fitted wardrobes and an ensuite bathroom. An ornate staircase leads on to the first floor, where you will find a generous size double master bedroom with private entrance and a separate dressing area with lovely views to the pool and the mature gardens. The master bedroom benefits from an en suite bathroom with marble flooring throughout. It also has access to a private terrace, where you can enjoy a morning coffee/tea/breakfast. On this first floor, are situated the further two bedrooms, as well, with a separate entrance, sharing a bathroom. Both bedrooms have fitted wardrobes. On the second floor you will find an