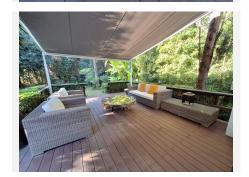

## R4631518

Nueva Andalucía

REF# R4631518 1.750.000 €

| BEDS | BATHS | BUILT  | PLOT   | TERRACE |
|------|-------|--------|--------|---------|
| 5    | 4     | 290 m² | 981 m² | 175 m²  |

LUXURY FAMILY RESIDENCE SET IN A PRIME LOCATION!!! This exquisitely presented villa is perfectly located in the heart of the prestigious Nueva Andalucia. Set within peaceful plot, with mature planting, offering privacy and seclusion. The south west orientation ensures a bright and sunny aspect to the house. The entry into the villa is accessed via electronic gates leading into a carport and parking space for three cars. As you enter the property you are greeted by a warm and welcoming double living area, furnished with top quality Roche Bobois. With floor to ceiling terrace doors leading out on to the pool and the garden area. The second living room leads on to a pleasant outdoor leisure area. You have a separate fully fitted, state-of-the-art, open plan kitchen with breakfast bear seating area and direct access outdoor "al fresco" breakfast/dining area. On this ground floor you will find also a guest bedroom, benefiting from fitted wardrobes and an ensuite bathroom. An ornate staircase leads on to the first floor, where you will find a generous size double master bedroom with private entrance and a separate dressing area with lovely views to the pool and the mature gardens. The master bedroom benefits from an en suite bathroom with marble flooring throughout. It also has access to a private terrace, where you can enjoy a morning coffee/tea/breakfast. On this first floor, are situated the further two bedrooms, as well, with a separate entrance, sharing a bathroom. Both bedrooms have fitted wardrobes. On the second floor you will find an