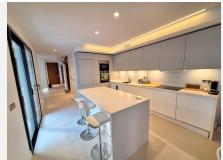

## R4631518

Nueva Andalucía

REF# R4631518 1.750.000 €

| BEDS | BATHS | BUILT  | PLOT   | TERRACE |
|------|-------|--------|--------|---------|
| 5    | 4     | 290 m² | 981 m² | 175 m²  |

LUXURY FAMILY RESIDENCE SET IN A PRIME LOCATION!!! This exquisitely presented villa is perfectly located in the heart of the prestigious Nueva Andalucia. Set within peaceful plot, with mature planting, offering privacy and seclusion. The south west orientation ensures a bright and sunny aspect to the house. The entry into the villa is accessed via electronic gates leading into a carport and parking space for three cars. As you enter the property you are greeted by a warm and welcoming double living area, furnished with top quality Roche Bobois. With floor to ceiling terrace doors leading out on to the pool and the garden area. The second living room leads on to a pleasant outdoor leisure area. You have a separate fully fitted, state-of-the-art, open plan kitchen with breakfast bear seating area and direct access outdoor "al fresco" breakfast/dining area. On this ground floor you will find also a guest bedroom, benefiting from fitted wardrobes and an ensuite bathroom. An ornate staircase leads on to the first floor, where you will find a generous size double master bedroom with private entrance and a separate dressing area with lovely views to the pool and the mature gardens. The master bedroom benefits from an en suite bathroom with marble flooring throughout. It also has access to a private terrace, where you can enjoy a morning coffee/tea/breakfast. On this first floor, are situated the further two bedrooms, as well, with a separate entrance, sharing a bathroom. Both bedrooms have fitted wardrobes. On the second floor you will find an