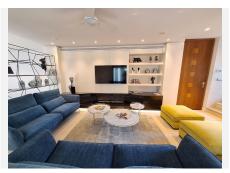

## R4631518

Nueva Andalucía

REF# R4631518 1.750.000 €

| BEDS | BATHS | BUILT  | PLOT   | TERRACE |
|------|-------|--------|--------|---------|
| 5    | 4     | 290 m² | 981 m² | 175 m²  |

LUXURY FAMILY RESIDENCE SET IN A PRIME LOCATION!!! This exquisitely presented villa is perfectly located in the heart of the prestigious Nueva Andalucia. Set within peaceful plot, with mature planting, offering privacy and seclusion. The south west orientation ensures a bright and sunny aspect to the house. The entry into the villa is accessed via electronic gates leading into a carport and parking space for three cars. As you enter the property you are greeted by a warm and welcoming double living area, furnished with top quality Roche Bobois. With floor to ceiling terrace doors leading out on to the pool and the garden area. The second living room leads on to a pleasant outdoor leisure area. You have a separate fully fitted, state-of-the-art, open plan kitchen with breakfast bear seating area and direct access outdoor "al fresco" breakfast/dining area. On this ground floor you will find also a guest bedroom, benefiting from fitted wardrobes and an ensuite bathroom. An ornate staircase leads on to the first floor, where you will find a generous size double master bedroom with private entrance and a separate dressing area with lovely views to the pool and the mature gardens. The master bedroom benefits from an en suite bathroom with marble flooring throughout. It also has access to a private terrace, where you can enjoy a morning coffee/tea/breakfast. On this first floor, are situated the further two bedrooms, as well, with a separate entrance, sharing a bathroom. Both bedrooms have fitted wardrobes. On the second floor you will find an