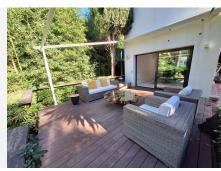

## R4631518

Nueva Andalucía

REF# R4631518 1.750.000 €

| BEDS | BATHS | BUILT  | PLOT   | TERRACE |
|------|-------|--------|--------|---------|
| 5    | 4     | 290 m² | 981 m² | 175 m²  |

LUXURY FAMILY RESIDENCE SET IN A PRIME LOCATION!!! This exquisitely presented villa is perfectly located in the heart of the prestigious Nueva Andalucia. Set within peaceful plot, with mature planting, offering privacy and seclusion. The south west orientation ensures a bright and sunny aspect to the house. The entry into the villa is accessed via electronic gates leading into a carport and parking space for three cars. As you enter the property you are greeted by a warm and welcoming double living area, furnished with top quality Roche Bobois. With floor to ceiling terrace doors leading out on to the pool and the garden area. The second living room leads on to a pleasant outdoor leisure area. You have a separate fully fitted, state-of-the-art, open plan kitchen with breakfast bear seating area and direct access outdoor "al fresco" breakfast/dining area. On this ground floor you will find also a guest bedroom, benefiting from fitted wardrobes and an ensuite bathroom. An ornate staircase leads on to the first floor, where you will find a generous size double master bedroom with private entrance and a separate dressing area with lovely views to the pool and the mature gardens. The master bedroom benefits from an en suite bathroom with marble flooring throughout. It also has access to a private terrace, where you can enjoy a morning coffee/tea/breakfast. On this first floor, are situated the further two bedrooms, as well, with a separate entrance, sharing a bathroom. Both bedrooms have fitted wardrobes. On the second floor you will find an