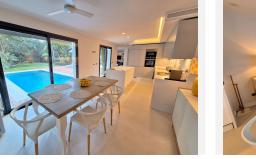

## R4631518

Nueva Andalucía

REF# R4631518 1.750.000 €

| BEDS | BATHS | BUILT  | PLOT   | TERRACE |
|------|-------|--------|--------|---------|
| 5    | 4     | 290 m² | 981 m² | 175 m²  |

LUXURY FAMILY RESIDENCE SET IN A PRIME LOCATION!!! This exquisitely presented villa is perfectly located in the heart of the prestigious Nueva Andalucia. Set within peaceful plot, with mature planting, offering privacy and seclusion. The south west orientation ensures a bright and sunny aspect to the house. The entry into the villa is accessed via electronic gates leading into a carport and parking space for three cars. As you enter the property you are greeted by a warm and welcoming double living area, furnished with top quality Roche Bobois. With floor to ceiling terrace doors leading out on to the pool and the garden area. The second living room leads on to a pleasant outdoor leisure area. You have a separate fully fitted, state-of-the-art, open plan kitchen with breakfast bear seating area and direct access outdoor "al fresco" breakfast/dining area. On this ground floor you will find also a guest bedroom, benefiting from fitted wardrobes and an ensuite bathroom. An ornate staircase leads on to the first floor, where you will find a generous size double master bedroom with private entrance and a separate dressing area with lovely views to the pool and the mature gardens. The master bedroom benefits from an en suite bathroom with marble flooring throughout. It also has access to a private terrace, where you can enjoy a morning coffee/tea/breakfast. On this first floor, are situated the further two bedrooms, as well, with a separate entrance, sharing a bathroom. Both bedrooms have fitted wardrobes. On the second floor you will find an