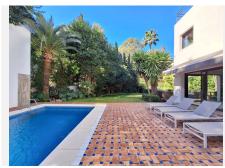

## R4631518

Nueva Andalucía

REF# R4631518 1.750.000 €

| BEDS | BATHS | BUILT  | PLOT   | TERRACE |
|------|-------|--------|--------|---------|
| 5    | 4     | 290 m² | 981 m² | 175 m²  |

LUXURY FAMILY RESIDENCE SET IN A PRIME LOCATION!!! This exquisitely presented villa is perfectly located in the heart of the prestigious Nueva Andalucia. Set within peaceful plot, with mature planting, offering privacy and seclusion. The south west orientation ensures a bright and sunny aspect to the house. The entry into the villa is accessed via electronic gates leading into a carport and parking space for three cars. As you enter the property you are greeted by a warm and welcoming double living area, furnished with top quality Roche Bobois. With floor to ceiling terrace doors leading out on to the pool and the garden area. The second living room leads on to a pleasant outdoor leisure area. You have a separate fully fitted, state-of-the-art, open plan kitchen with breakfast bear seating area and direct access outdoor "al fresco" breakfast/dining area. On this ground floor you will find also a guest bedroom, benefiting from fitted wardrobes and an ensuite bathroom. An ornate staircase leads on to the first floor, where you will find a generous size double master bedroom with private entrance and a separate dressing area with lovely views to the pool and the mature gardens. The master bedroom benefits from an en suite bathroom with marble flooring throughout. It also has access to a private terrace, where you can enjoy a morning coffee/tea/breakfast. On this first floor, are situated the further two bedrooms, as well, with a separate entrance, sharing a bathroom. Both bedrooms have fitted wardrobes. On the second floor you will find an