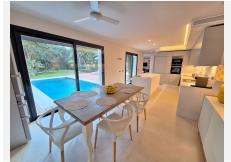

## R4631518

Nueva Andalucía

REF# R4631518 1.750.000 €

| BEDS | BATHS | BUILT  | PLOT   | TERRACE |
|------|-------|--------|--------|---------|
| 5    | 4     | 290 m² | 981 m² | 175 m²  |

LUXURY FAMILY RESIDENCE SET IN A PRIME LOCATION!!! This exquisitely presented villa is perfectly located in the heart of the prestigious Nueva Andalucia. Set within peaceful plot, with mature planting, offering privacy and seclusion. The south west orientation ensures a bright and sunny aspect to the house. The entry into the villa is accessed via electronic gates leading into a carport and parking space for three cars. As you enter the property you are greeted by a warm and welcoming double living area, furnished with top quality Roche Bobois. With floor to ceiling terrace doors leading out on to the pool and the garden area. The second living room leads on to a pleasant outdoor leisure area. You have a separate fully fitted, state-of-the-art, open plan kitchen with breakfast bear seating area and direct access outdoor "al fresco" breakfast/dining area. On this ground floor you will find also a guest bedroom, benefiting from fitted wardrobes and an ensuite bathroom. An ornate staircase leads on to the first floor, where you will find a generous size double master bedroom with private entrance and a separate dressing area with lovely views to the pool and the mature gardens. The master bedroom benefits from an en suite bathroom with marble flooring throughout. It also has access to a private terrace, where you can enjoy a morning coffee/tea/breakfast. On this first floor, are situated the further two bedrooms, as well, with a separate entrance, sharing a bathroom. Both bedrooms have fitted wardrobes. On the second floor you will find an