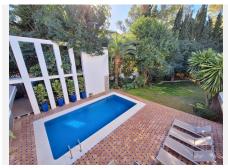

## R4631518

Nueva Andalucía

REF# R4631518 1.750.000 €

| BEDS | BATHS | BUILT  | PLOT   | TERRACE |
|------|-------|--------|--------|---------|
| 5    | 4     | 290 m² | 981 m² | 175 m²  |

LUXURY FAMILY RESIDENCE SET IN A PRIME LOCATION!!! This exquisitely presented villa is perfectly located in the heart of the prestigious Nueva Andalucia. Set within peaceful plot, with mature planting, offering privacy and seclusion. The south west orientation ensures a bright and sunny aspect to the house. The entry into the villa is accessed via electronic gates leading into a carport and parking space for three cars. As you enter the property you are greeted by a warm and welcoming double living area, furnished with top quality Roche Bobois. With floor to ceiling terrace doors leading out on to the pool and the garden area. The second living room leads on to a pleasant outdoor leisure area. You have a separate fully fitted, state-of-the-art, open plan kitchen with breakfast bear seating area and direct access outdoor "al fresco" breakfast/dining area. On this ground floor you will find also a guest bedroom, benefiting from fitted wardrobes and an ensuite bathroom. An ornate staircase leads on to the first floor, where you will find a generous size double master bedroom with private entrance and a separate dressing area with lovely views to the pool and the mature gardens. The master bedroom benefits from an en suite bathroom with marble flooring throughout. It also has access to a private terrace, where you can enjoy a morning coffee/tea/breakfast. On this first floor, are situated the further two bedrooms, as well, with a separate entrance, sharing a bathroom. Both bedrooms have fitted wardrobes. On the second floor you will find an

+34 951 123 083 | +44 (0)330 179 8687 | info@idiliqestates.com Local 28, Edificio D, Centro de Negocios Puerta de Banús, N-340, Km 175, 29660 Nueva Andlaucia

office area with access to a large terrace with beautiful mountain views. The basement is separated into fully fitted laundry/utulity room and a storage room. The whole house is fitted with underfloor heating and hot/cold air conditioning with zoned climate control, which can be cotrolled by mobile phone application. Bluetooth music and SONOS sound system with fitted ceiling speakers, and external and internal alarm systems. Security cameras accessible and controllable by mobile phone application too. The location is set just minutes away from the exclusive Las Brisas, Los Naranjos and Aloha golf clubs, as well as Aloha College International School. And a short distance to Aloha "Strip", where you will find an abundance of amenities such as restaurants, bars, lounge clubs, shops, banks etc. Also within easy reach of many other international schools and Puerto Banus, and the marina. This property would make the perfect family home!