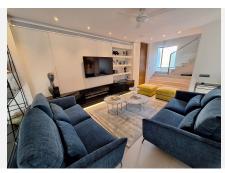

## R4631518

Nueva Andalucía

REF# R4631518 1.750.000 €

| BEDS | BATHS | BUILT  | PLOT   | TERRACE |
|------|-------|--------|--------|---------|
| 5    | 4     | 290 m² | 981 m² | 175 m²  |

LUXURY FAMILY RESIDENCE SET IN A PRIME LOCATION!!! This exquisitely presented villa is perfectly located in the heart of the prestigious Nueva Andalucia. Set within peaceful plot, with mature planting, offering privacy and seclusion. The south west orientation ensures a bright and sunny aspect to the house. The entry into the villa is accessed via electronic gates leading into a carport and parking space for three cars. As you enter the property you are greeted by a warm and welcoming double living area, furnished with top quality Roche Bobois. With floor to ceiling terrace doors leading out on to the pool and the garden area. The second living room leads on to a pleasant outdoor leisure area. You have a separate fully fitted, state-of-the-art, open plan kitchen with breakfast bear seating area and direct access outdoor "al fresco" breakfast/dining area. On this ground floor you will find also a guest bedroom, benefiting from fitted wardrobes and an ensuite bathroom. An ornate staircase leads on to the first floor, where you will find a generous size double master bedroom with private entrance and a separate dressing area with lovely views to the pool and the mature gardens. The master bedroom benefits from an en suite bathroom with marble flooring throughout. It also has access to a private terrace, where you can enjoy a morning coffee/tea/breakfast. On this first floor, are situated the further two bedrooms, as well, with a separate entrance, sharing a bathroom. Both bedrooms have fitted wardrobes. On the second floor you will find an