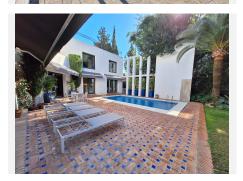

## R4631518

Nueva Andalucía

REF# R4631518 1.750.000 €

| BEDS | BATHS | BUILT  | PLOT   | TERRACE |
|------|-------|--------|--------|---------|
| 5    | 4     | 290 m² | 981 m² | 175 m²  |

LUXURY FAMILY RESIDENCE SET IN A PRIME LOCATION!!! This exquisitely presented villa is perfectly located in the heart of the prestigious Nueva Andalucia. Set within peaceful plot, with mature planting, offering privacy and seclusion. The south west orientation ensures a bright and sunny aspect to the house. The entry into the villa is accessed via electronic gates leading into a carport and parking space for three cars. As you enter the property you are greeted by a warm and welcoming double living area, furnished with top quality Roche Bobois. With floor to ceiling terrace doors leading out on to the pool and the garden area. The second living room leads on to a pleasant outdoor leisure area. You have a separate fully fitted, state-of-the-art, open plan kitchen with breakfast bear seating area and direct access outdoor "al fresco" breakfast/dining area. On this ground floor you will find also a guest bedroom, benefiting from fitted wardrobes and an ensuite bathroom. An ornate staircase leads on to the first floor, where you will find a generous size double master bedroom with private entrance and a separate dressing area with lovely views to the pool and the mature gardens. The master bedroom benefits from an en suite bathroom with marble flooring throughout. It also has access to a private terrace, where you can enjoy a morning coffee/tea/breakfast. On this first floor, are situated the further two bedrooms, as well, with a separate entrance, sharing a bathroom. Both bedrooms have fitted wardrobes. On the second floor you will find an