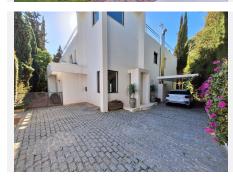

## R4631518

Nueva Andalucía

REF# R4631518 1.750.000 €

| BEDS | BATHS | BUILT  | PLOT   | TERRACE |
|------|-------|--------|--------|---------|
| 5    | 4     | 290 m² | 981 m² | 175 m²  |

LUXURY FAMILY RESIDENCE SET IN A PRIME LOCATION!!! This exquisitely presented villa is perfectly located in the heart of the prestigious Nueva Andalucia. Set within peaceful plot, with mature planting, offering privacy and seclusion. The south west orientation ensures a bright and sunny aspect to the house. The entry into the villa is accessed via electronic gates leading into a carport and parking space for three cars. As you enter the property you are greeted by a warm and welcoming double living area, furnished with top quality Roche Bobois. With floor to ceiling terrace doors leading out on to the pool and the garden area. The second living room leads on to a pleasant outdoor leisure area. You have a separate fully fitted, state-of-the-art, open plan kitchen with breakfast bear seating area and direct access outdoor "al fresco" breakfast/dining area. On this ground floor you will find also a guest bedroom, benefiting from fitted wardrobes and an ensuite bathroom. An ornate staircase leads on to the first floor, where you will find a generous size double master bedroom with private entrance and a separate dressing area with lovely views to the pool and the mature gardens. The master bedroom benefits from an en suite bathroom with marble flooring throughout. It also has access to a private terrace, where you can enjoy a morning coffee/tea/breakfast. On this first floor, are situated the further two bedrooms, as well, with a separate entrance, sharing a bathroom. Both bedrooms have fitted wardrobes. On the second floor you will find an