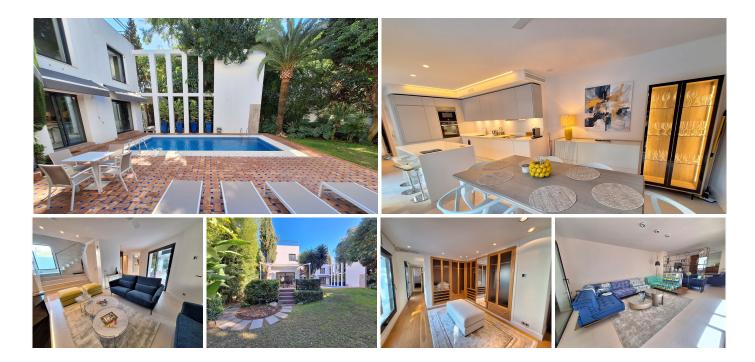

## R4631518

Nueva Andalucía

REF# R4631518 1.750.000 €

| BEDS | BATHS | BUILT  | PLOT   | TERRACE |
|------|-------|--------|--------|---------|
| 5    | 4     | 290 m² | 981 m² | 175 m²  |

LUXURY FAMILY RESIDENCE SET IN A PRIME LOCATION!!! This exquisitely presented villa is perfectly located in the heart of the prestigious Nueva Andalucia. Set within peaceful plot, with mature planting, offering privacy and seclusion. The south west orientation ensures a bright and sunny aspect to the house. The entry into the villa is accessed via electronic gates leading into a carport and parking space for three cars. As you enter the property you are greeted by a warm and welcoming double living area, furnished with top quality Roche Bobois. With floor to ceiling terrace doors leading out on to the pool and the garden area. The second living room leads on to a pleasant outdoor leisure area. You have a separate fully fitted, state-of-the-art, open plan kitchen with breakfast bear seating area and direct access outdoor "al fresco" breakfast/dining area. On this ground floor you will find also a guest bedroom, benefiting from fitted wardrobes and an ensuite bathroom. An ornate staircase leads on to the first floor, where you will find a generous size double master bedroom with private entrance and a separate dressing area with lovely views to the pool and the mature gardens. The master bedroom benefits from an en suite bathroom with marble flooring throughout. It also has access to a private terrace, where you can enjoy a morning coffee/tea/breakfast. On this first floor, are situated the further two bedrooms, as well, with a separate entrance, sharing a bathroom. Both bedrooms have fitted wardrobes. On the second floor you will find an

+34 951 123 083 | +44 (0)330 179 8687 | info@idiliqestates.com Local 28, Edificio D, Centro de Negocios Puerta de Banús, N-340, Km 175, 29660 Nueva Andlaucia

office area with access to a large terrace with beautiful mountain views. The basement is separated into fully fitted laundry/utulity room and a storage room. The whole house is fitted with underfloor heating and hot/cold air conditioning with zoned climate control, which can be cotrolled by mobile phone application. Bluetooth music and SONOS sound system with fitted ceiling speakers, and external and internal alarm systems. Security cameras accessible and controllable by mobile phone application too. The location is set just minutes away from the exclusive Las Brisas, Los Naranjos and Aloha golf clubs, as well as Aloha College International School. And a short distance to Aloha "Strip", where you will find an abundance of amenities such as restaurants, bars, lounge clubs, shops, banks etc. Also within easy reach of many other international schools and Puerto Banus, and the marina. This property would make the perfect family home!