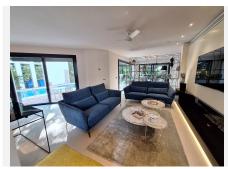

## R4631518

Nueva Andalucía

REF# R4631518 1.750.000 €

| BEDS | BATHS | BUILT  | PLOT   | TERRACE |
|------|-------|--------|--------|---------|
| 5    | 4     | 290 m² | 981 m² | 175 m²  |

LUXURY FAMILY RESIDENCE SET IN A PRIME LOCATION!!! This exquisitely presented villa is perfectly located in the heart of the prestigious Nueva Andalucia. Set within peaceful plot, with mature planting, offering privacy and seclusion. The south west orientation ensures a bright and sunny aspect to the house. The entry into the villa is accessed via electronic gates leading into a carport and parking space for three cars. As you enter the property you are greeted by a warm and welcoming double living area, furnished with top quality Roche Bobois. With floor to ceiling terrace doors leading out on to the pool and the garden area. The second living room leads on to a pleasant outdoor leisure area. You have a separate fully fitted, state-of-the-art, open plan kitchen with breakfast bear seating area and direct access outdoor "al fresco" breakfast/dining area. On this ground floor you will find also a guest bedroom, benefiting from fitted wardrobes and an ensuite bathroom. An ornate staircase leads on to the first floor, where you will find a generous size double master bedroom with private entrance and a separate dressing area with lovely views to the pool and the mature gardens. The master bedroom benefits from an en suite bathroom with marble flooring throughout. It also has access to a private terrace, where you can enjoy a morning coffee/tea/breakfast. On this first floor, are situated the further two bedrooms, as well, with a separate entrance, sharing a bathroom. Both bedrooms have fitted wardrobes. On the second floor you will find an