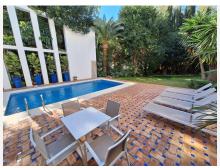

## R4631518

Nueva Andalucía

REF# R4631518 1.750.000 €

| BEDS | BATHS | BUILT  | PLOT   | TERRACE |
|------|-------|--------|--------|---------|
| 5    | 4     | 290 m² | 981 m² | 175 m²  |

LUXURY FAMILY RESIDENCE SET IN A PRIME LOCATION!!! This exquisitely presented villa is perfectly located in the heart of the prestigious Nueva Andalucia. Set within peaceful plot, with mature planting, offering privacy and seclusion. The south west orientation ensures a bright and sunny aspect to the house. The entry into the villa is accessed via electronic gates leading into a carport and parking space for three cars. As you enter the property you are greeted by a warm and welcoming double living area, furnished with top quality Roche Bobois. With floor to ceiling terrace doors leading out on to the pool and the garden area. The second living room leads on to a pleasant outdoor leisure area. You have a separate fully fitted, state-of-the-art, open plan kitchen with breakfast bear seating area and direct access outdoor "al fresco" breakfast/dining area. On this ground floor you will find also a guest bedroom, benefiting from fitted wardrobes and an ensuite bathroom. An ornate staircase leads on to the first floor, where you will find a generous size double master bedroom with private entrance and a separate dressing area with lovely views to the pool and the mature gardens. The master bedroom benefits from an en suite bathroom with marble flooring throughout. It also has access to a private terrace, where you can enjoy a morning coffee/tea/breakfast. On this first floor, are situated the further two bedrooms, as well, with a separate entrance, sharing a bathroom. Both bedrooms have fitted wardrobes. On the second floor you will find an