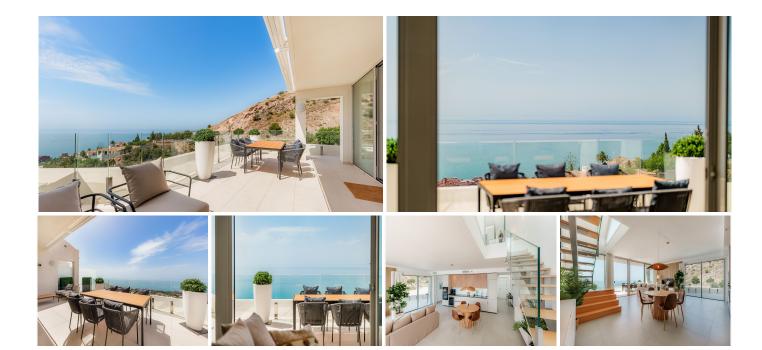

R4629829

Benalmadena

REF# R4629829 985.000 €

| BEDS | BATHS | BUILT  | TERRACE |
|------|-------|--------|---------|
| 3    | 3     | 115 m² | 140 m²  |

Discover the duplex corner penthouse of your dreams with panoramic views of the sea, the the port of Fuengirola and all the way to Gibraltar. Imagine waking up every morning surrounded by the serenity of the sea, view all the way to Gibraltar, and the spirituality of the Benalmádena stupa. This extraordinary penthouse on the Costa del Sol is more than just a property; it's a life experience that embraces nature and culture in a sublime embrace. Upon entering this magnificent penthouse, you will be greeted by a spacious and bright livingroom that will give you the first glimpse of what is to come. The main floor is an open space that combines a luxuriously appointed living room, a spacious dining room and a designer kitchen with state-of-the-art appliances. Large windows span the entire length of this floor, allowing natural light to flood the space and offer you panoramic views of the surrounding landscape. From this floor, you can access the large corner terrace where you can relax eat BBQ while admiring the horizon and feeling as if you were floating in the air.On this level you will find 2 bedrooms and 2 bathrooms.above the Livingroom is The master suite an oasis of tranquility, with its own private balcony and terrace where you can enjoy a morning coffee or a glass of wine at sunset. The en-suite bathroom with luxury finishes and a separate shower. Penthouse comes with a underground garage and storage must see!!!