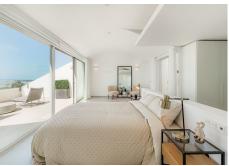

R4629829

Benalmadena

REF# R4629829 985.000 €

| BEDS | BATHS | BUILT  | TERRACE |
|------|-------|--------|---------|
| 3    | 3     | 115 m² | 140 m²  |

Discover the duplex corner penthouse of your dreams with panoramic views of the sea, the the port of Fuengirola and all the way to Gibraltar. Imagine waking up every morning surrounded by the serenity of the sea, view all the way to Gibraltar, and the spirituality of the Benalmádena stupa. This extraordinary penthouse on the Costa del Sol is more than just a property; it's a life experience that embraces nature and culture in a sublime embrace. Upon entering this magnificent penthouse, you will be greeted by a spacious and bright livingroom that will give you the first glimpse of what is to come. The main floor is an open space that combines a luxuriously appointed living room, a spacious dining room and a designer kitchen with state-of-the-art appliances. Large windows span the entire length of this floor, allowing natural light to flood the space and offer you panoramic views of the surrounding landscape. From this floor, you can access the large corner terrace where you can relax eat BBQ while admiring the horizon and feeling as if you were floating in the air.On this level you will find 2 bedrooms and 2 bathrooms.above the Livingroom is The master suite an oasis of tranquility, with its own private balcony and terrace where you can enjoy a morning coffee or a glass of wine at sunset. The en-suite bathroom with luxury finishes and a separate shower. Penthouse comes with a underground garage and storage must see!!!