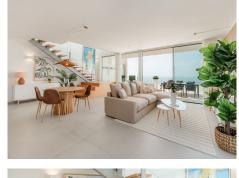

R4629829

Benalmadena

REF# R4629829 985.000 €

| BEDS | BATHS | BUILT  | TERRACE |
|------|-------|--------|---------|
| 3    | 3     | 115 m² | 140 m²  |

Discover the duplex corner penthouse of your dreams with panoramic views of the sea, the the port of Fuengirola and all the way to Gibraltar. Imagine waking up every morning surrounded by the serenity of the sea, view all the way to Gibraltar, and the spirituality of the Benalmádena stupa. This extraordinary penthouse on the Costa del Sol is more than just a property; it's a life experience that embraces nature and culture in a sublime embrace. Upon entering this magnificent penthouse, you will be greeted by a spacious and bright livingroom that will give you the first glimpse of what is to come. The main floor is an open space that combines a luxuriously appointed living room, a spacious dining room and a designer kitchen with state-of-the-art appliances. Large windows span the entire length of this floor, allowing natural light to flood the space and offer you panoramic views of the surrounding landscape. From this floor, you can access the large corner terrace where you can relax eat BBQ while admiring the horizon and feeling as if you were floating in the air.On this level you will find 2 bedrooms and 2 bathrooms.above the Livingroom is The master suite an oasis of tranquility, with its own private balcony and terrace where you can enjoy a morning coffee or a glass of wine at sunset. The en-suite bathroom with luxury finishes and a separate shower. Penthouse comes with a underground garage and storage must see!!!