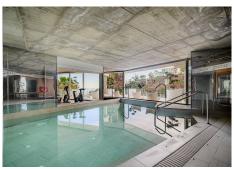

R4629829

Benalmadena

REF# R4629829 985.000 €

| BEDS | BATHS | BUILT  | TERRACE |
|------|-------|--------|---------|
| 3    | 3     | 115 m² | 140 m²  |

Discover the duplex corner penthouse of your dreams with panoramic views of the sea, the the port of Fuengirola and all the way to Gibraltar. Imagine waking up every morning surrounded by the serenity of the sea, view all the way to Gibraltar, and the spirituality of the Benalmádena stupa. This extraordinary penthouse on the Costa del Sol is more than just a property; it's a life experience that embraces nature and culture in a sublime embrace. Upon entering this magnificent penthouse, you will be greeted by a spacious and bright livingroom that will give you the first glimpse of what is to come. The main floor is an open space that combines a luxuriously appointed living room, a spacious dining room and a designer kitchen with state-of-the-art appliances. Large windows span the entire length of this floor, allowing natural light to flood the space and offer you panoramic views of the surrounding landscape. From this floor, you can access the large corner terrace where you can relax eat BBQ while admiring the horizon and feeling as if you were floating in the air.On this level you will find 2 bedrooms and 2 bathrooms.above the Livingroom is The master suite an oasis of tranquility, with its own private balcony and terrace where you can enjoy a morning coffee or a glass of wine at sunset. The en-suite bathroom with luxury finishes and a separate shower. Penthouse comes with a underground garage and storage must see!!!