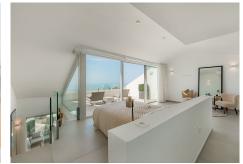

R4629829

Benalmadena

REF# R4629829 985.000 €

| BEDS | BATHS | BUILT  | TERRACE |
|------|-------|--------|---------|
| 3    | 3     | 115 m² | 140 m²  |

Discover the duplex corner penthouse of your dreams with panoramic views of the sea, the the port of Fuengirola and all the way to Gibraltar. Imagine waking up every morning surrounded by the serenity of the sea, view all the way to Gibraltar, and the spirituality of the Benalmádena stupa. This extraordinary penthouse on the Costa del Sol is more than just a property; it's a life experience that embraces nature and culture in a sublime embrace. Upon entering this magnificent penthouse, you will be greeted by a spacious and bright livingroom that will give you the first glimpse of what is to come. The main floor is an open space that combines a luxuriously appointed living room, a spacious dining room and a designer kitchen with state-of-the-art appliances. Large windows span the entire length of this floor, allowing natural light to flood the space and offer you panoramic views of the surrounding landscape. From this floor, you can access the large corner terrace where you can relax eat BBQ while admiring the horizon and feeling as if you were floating in the air.On this level you will find 2 bedrooms and 2 bathrooms.above the Livingroom is The master suite an oasis of tranquility, with its own private balcony and terrace where you can enjoy a morning coffee or a glass of wine at sunset. The en-suite bathroom with luxury finishes and a separate shower. Penthouse comes with a underground garage and storage must see!!!