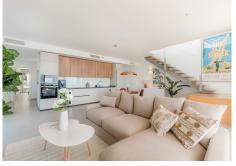

R4629829

Benalmadena

REF# R4629829 985.000 €

| BEDS | BATHS | BUILT  | TERRACE |
|------|-------|--------|---------|
| 3    | 3     | 115 m² | 140 m²  |

Discover the duplex corner penthouse of your dreams with panoramic views of the sea, the the port of Fuengirola and all the way to Gibraltar. Imagine waking up every morning surrounded by the serenity of the sea, view all the way to Gibraltar, and the spirituality of the Benalmádena stupa. This extraordinary penthouse on the Costa del Sol is more than just a property; it's a life experience that embraces nature and culture in a sublime embrace. Upon entering this magnificent penthouse, you will be greeted by a spacious and bright livingroom that will give you the first glimpse of what is to come. The main floor is an open space that combines a luxuriously appointed living room, a spacious dining room and a designer kitchen with state-of-the-art appliances. Large windows span the entire length of this floor, allowing natural light to flood the space and offer you panoramic views of the surrounding landscape. From this floor, you can access the large corner terrace where you can relax eat BBQ while admiring the horizon and feeling as if you were floating in the air.On this level you will find 2 bedrooms and 2 bathrooms.above the Livingroom is The master suite an oasis of tranquility, with its own private balcony and terrace where you can enjoy a morning coffee or a glass of wine at sunset. The en-suite bathroom with luxury finishes and a separate shower. Penthouse comes with a underground garage and storage must see!!!