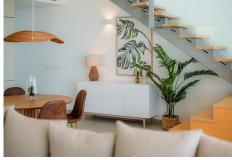

R4629829

Benalmadena

REF# R4629829 985.000 €

| BEDS | BATHS | BUILT  | TERRACE |
|------|-------|--------|---------|
| 3    | 3     | 115 m² | 140 m²  |

Discover the duplex corner penthouse of your dreams with panoramic views of the sea, the the port of Fuengirola and all the way to Gibraltar. Imagine waking up every morning surrounded by the serenity of the sea, view all the way to Gibraltar, and the spirituality of the Benalmádena stupa. This extraordinary penthouse on the Costa del Sol is more than just a property; it's a life experience that embraces nature and culture in a sublime embrace. Upon entering this magnificent penthouse, you will be greeted by a spacious and bright livingroom that will give you the first glimpse of what is to come. The main floor is an open space that combines a luxuriously appointed living room, a spacious dining room and a designer kitchen with state-of-the-art appliances. Large windows span the entire length of this floor, allowing natural light to flood the space and offer you panoramic views of the surrounding landscape. From this floor, you can access the large corner terrace where you can relax eat BBQ while admiring the horizon and feeling as if you were floating in the air.On this level you will find 2 bedrooms and 2 bathrooms.above the Livingroom is The master suite an oasis of tranquility, with its own private balcony and terrace where you can enjoy a morning coffee or a glass of wine at sunset. The en-suite bathroom with luxury finishes and a separate shower. Penthouse comes with a underground garage and storage must see!!!