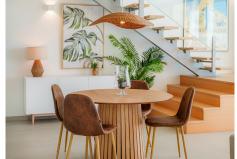

R4629829

Benalmadena

REF# R4629829 985.000 €

| BEDS | BATHS | BUILT  | TERRACE |
|------|-------|--------|---------|
| 3    | 3     | 115 m² | 140 m²  |

Discover the duplex corner penthouse of your dreams with panoramic views of the sea, the the port of Fuengirola and all the way to Gibraltar. Imagine waking up every morning surrounded by the serenity of the sea, view all the way to Gibraltar, and the spirituality of the Benalmádena stupa. This extraordinary penthouse on the Costa del Sol is more than just a property; it's a life experience that embraces nature and culture in a sublime embrace. Upon entering this magnificent penthouse, you will be greeted by a spacious and bright livingroom that will give you the first glimpse of what is to come. The main floor is an open space that combines a luxuriously appointed living room, a spacious dining room and a designer kitchen with state-of-the-art appliances. Large windows span the entire length of this floor, allowing natural light to flood the space and offer you panoramic views of the surrounding landscape. From this floor, you can access the large corner terrace where you can relax eat BBQ while admiring the horizon and feeling as if you were floating in the air.On this level you will find 2 bedrooms and 2 bathrooms.above the Livingroom is The master suite an oasis of tranquility, with its own private balcony and terrace where you can enjoy a morning coffee or a glass of wine at sunset. The en-suite bathroom with luxury finishes and a separate shower. Penthouse comes with a underground garage and storage must see!!!