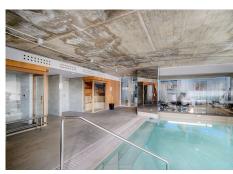

R4629829

Benalmadena

REF# R4629829 985.000 €

| BEDS | BATHS | BUILT  | TERRACE |
|------|-------|--------|---------|
| 3    | 3     | 115 m² | 140 m²  |

Discover the duplex corner penthouse of your dreams with panoramic views of the sea, the the port of Fuengirola and all the way to Gibraltar. Imagine waking up every morning surrounded by the serenity of the sea, view all the way to Gibraltar, and the spirituality of the Benalmádena stupa. This extraordinary penthouse on the Costa del Sol is more than just a property; it's a life experience that embraces nature and culture in a sublime embrace. Upon entering this magnificent penthouse, you will be greeted by a spacious and bright livingroom that will give you the first glimpse of what is to come. The main floor is an open space that combines a luxuriously appointed living room, a spacious dining room and a designer kitchen with state-of-the-art appliances. Large windows span the entire length of this floor, allowing natural light to flood the space and offer you panoramic views of the surrounding landscape. From this floor, you can access the large corner terrace where you can relax eat BBQ while admiring the horizon and feeling as if you were floating in the air.On this level you will find 2 bedrooms and 2 bathrooms.above the Livingroom is The master suite an oasis of tranquility, with its own private balcony and terrace where you can enjoy a morning coffee or a glass of wine at sunset. The en-suite bathroom with luxury finishes and a separate shower. Penthouse comes with a underground garage and storage must see!!!