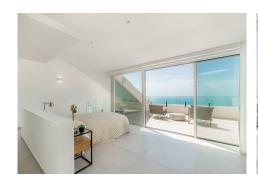

R4629829

Benalmadena

REF# R4629829 985.000 €

| BEDS | BATHS | BUILT  | TERRACE |
|------|-------|--------|---------|
| 3    | 3     | 115 m² | 140 m²  |

Discover the duplex corner penthouse of your dreams with panoramic views of the sea, the the port of Fuengirola and all the way to Gibraltar. Imagine waking up every morning surrounded by the serenity of the sea, view all the way to Gibraltar, and the spirituality of the Benalmádena stupa. This extraordinary penthouse on the Costa del Sol is more than just a property; it's a life experience that embraces nature and culture in a sublime embrace. Upon entering this magnificent penthouse, you will be greeted by a spacious and bright livingroom that will give you the first glimpse of what is to come. The main floor is an open space that combines a luxuriously appointed living room, a spacious dining room and a designer kitchen with state-of-the-art appliances. Large windows span the entire length of this floor, allowing natural light to flood the space and offer you panoramic views of the surrounding landscape. From this floor, you can access the large corner terrace where you can relax eat BBQ while admiring the horizon and feeling as if you were floating in the air.On this level you will find 2 bedrooms and 2 bathrooms.above the Livingroom is The master suite an oasis of tranquility, with its own private balcony and terrace where you can enjoy a morning coffee or a glass of wine at sunset. The en-suite bathroom with luxury finishes and a separate shower. Penthouse comes with a underground garage and storage must see!!!