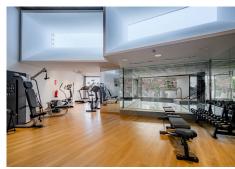

R4629829

Benalmadena

REF# R4629829 985.000 €

| BEDS | BATHS | BUILT  | TERRACE |
|------|-------|--------|---------|
| 3    | 3     | 115 m² | 140 m²  |

Discover the duplex corner penthouse of your dreams with panoramic views of the sea, the the port of Fuengirola and all the way to Gibraltar. Imagine waking up every morning surrounded by the serenity of the sea, view all the way to Gibraltar, and the spirituality of the Benalmádena stupa. This extraordinary penthouse on the Costa del Sol is more than just a property; it's a life experience that embraces nature and culture in a sublime embrace. Upon entering this magnificent penthouse, you will be greeted by a spacious and bright livingroom that will give you the first glimpse of what is to come. The main floor is an open space that combines a luxuriously appointed living room, a spacious dining room and a designer kitchen with state-of-the-art appliances. Large windows span the entire length of this floor, allowing natural light to flood the space and offer you panoramic views of the surrounding landscape. From this floor, you can access the large corner terrace where you can relax eat BBQ while admiring the horizon and feeling as if you were floating in the air.On this level you will find 2 bedrooms and 2 bathrooms.above the Livingroom is The master suite an oasis of tranquility, with its own private balcony and terrace where you can enjoy a morning coffee or a glass of wine at sunset. The en-suite bathroom with luxury finishes and a separate shower. Penthouse comes with a underground garage and storage must see!!!