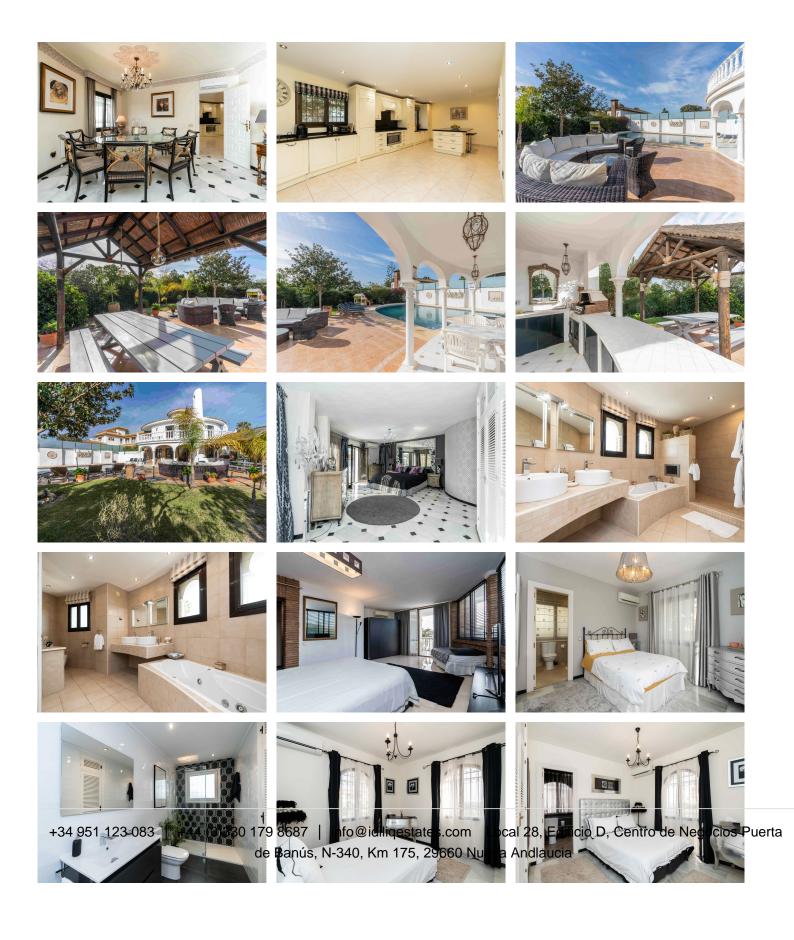

## R4627885 ♀ El Chaparral REF# R4627885 995.000 €

| BEDS | BATHS | BUILT  | PLOT   |
|------|-------|--------|--------|
| 5    | 5     | 396 m² | 746 m² |

This exceptional and expansive 5-bedroom villa stands uniquely situated within the Las Farolas estate is conveniently positioned near both La Cala de Mijas and Fuengirola. Positioned on a corner plot, the property boasts an extensive driveway accommodating up to 3 cars, while the spacious backyard beckons with the promise of a generous pool, open and covered terraces, an outdoor kitchen, gazebo, and lush garden-offering the perfect setting for leisurely summer days, whether basking in the sun or seeking shade. The generously proportioned lounge/diner provides ample space, a magnificent open fireplace and access to the inviting covered terraces. Adjacent, the expansive kitchen offers abundant room for culinary enthusiasts, featuring an island with seating for family meals. Completing the ground floor accommodation is a bedroom with an en-suite bathroom and a separate shower room. Ascending to the upper level, the master bedroom suite commands attention with its gracefully curved walls, a covered terrace boasting sea views, and a luxurious bathroom appointed with double vanity units, an over-sized walk-in shower, and a bath equipped with a TV screen. Three additional bedrooms and two bathrooms are also conveniently located on this floor. Descending to the lower level reveals a captivating discotheque exuding Moorish charm, complete with its own bar, alongside a single-car garage. There is also a separate apartment comprising a lounge, kitchen, two bedrooms and bathroom-perfect for residing in while renting out the +34 951 123 083 | +44 (0)330 179 8687 | info@idiligestates.com Local 28, Edificio D, Centro de Negocios Puerta de Banús, N-340, Km 175, 29660 Nueva Andlaucia

entire villa or providing a private space for relatives or teenagers. Exquisitely presented, this villa truly warrants a personal viewing.