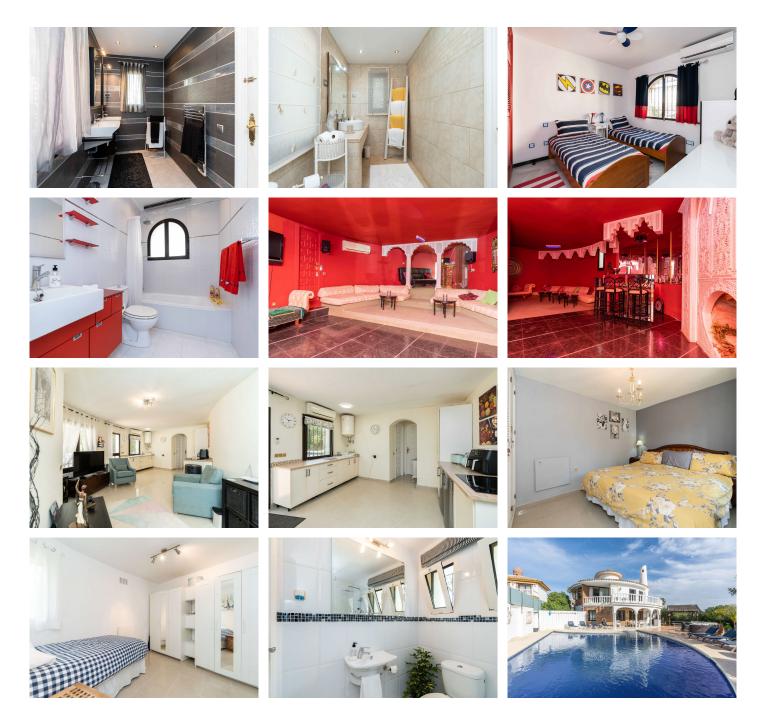

## R4627885 ♀ El Chaparral REF# R4627885 995.000 €

| BEDS | BATHS | BUILT  | PLOT   |
|------|-------|--------|--------|
| 5    | 5     | 396 m² | 746 m² |

This exceptional and expansive 5-bedroom villa stands uniquely situated within the Las Farolas estate is conveniently positioned near both La Cala de Mijas and Fuengirola. Positioned on a corner plot, the property boasts an extensive driveway accommodating up to 3 cars, while the spacious backyard beckons with the promise of a generous pool, open and covered terraces, an outdoor kitchen, gazebo, and lush garden-offering the perfect setting for leisurely summer days, whether basking in the sun or seeking shade. The generously proportioned lounge/diner provides ample space, a magnificent open fireplace and access to the inviting covered terraces. Adjacent, the expansive kitchen offers abundant room for culinary enthusiasts, featuring an island with seating for family meals. Completing the ground floor accommodation is a bedroom with an en-suite bathroom and a separate shower room. Ascending to the upper level, the master bedroom suite commands attention with its gracefully curved walls, a covered terrace boasting sea views, and a luxurious bathroom appointed with double vanity units, an over-sized walk-in shower, and a bath equipped with a TV screen. Three additional bedrooms and two bathrooms are also conveniently located on this floor. Descending to the lower level reveals a captivating discotheque exuding Moorish charm, complete with its own bar, alongside a single-car garage. There is also a separate apartment comprising a lounge, kitchen, two bedrooms and bathroom-perfect for residing in while renting out the +34 951 123 083 | +44 (0)330 179 8687 | info@idiligestates.com Local 28, Edificio D, Centro de Negocios Puerta de Banús, N-340, Km 175, 29660 Nueva Andlaucia

entire villa or providing a private space for relatives or teenagers. Exquisitely presented, this villa truly warrants a personal viewing.