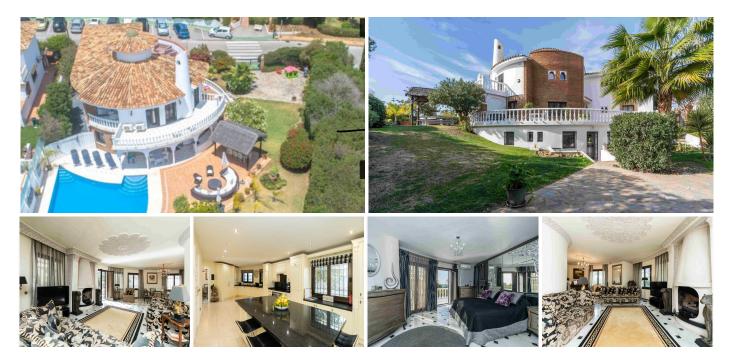

## R4627885 ♀ El Chaparral REF# R4627885 995.000 €

| BEDS | BATHS | BUILT  | PLOT   |
|------|-------|--------|--------|
| 5    | 5     | 396 m² | 746 m² |

This exceptional and expansive 5-bedroom villa stands uniquely situated within the Las Farolas estate is conveniently positioned near both La Cala de Mijas and Fuengirola. Positioned on a corner plot, the property boasts an extensive driveway accommodating up to 3 cars, while the spacious backyard beckons with the promise of a generous pool, open and covered terraces, an outdoor kitchen, gazebo, and lush garden-offering the perfect setting for leisurely summer days, whether basking in the sun or seeking shade. The generously proportioned lounge/diner provides ample space, a magnificent open fireplace and access to the inviting covered terraces. Adjacent, the expansive kitchen offers abundant room for culinary enthusiasts, featuring an island with seating for family meals. Completing the ground floor accommodation is a bedroom with an en-suite bathroom and a separate shower room. Ascending to the upper level, the master bedroom suite commands attention with its gracefully curved walls, a covered terrace boasting sea views, and a luxurious bathroom appointed with double vanity units, an over-sized walk-in shower, and a bath equipped with a TV screen. Three additional bedrooms and two bathrooms are also conveniently located on this floor. Descending to the lower level reveals a captivating discotheque exuding Moorish charm, complete with its own bar, alongside a single-car garage. There is also a separate apartment comprising a lounge, kitchen, two bedrooms and bathroom-perfect for residing in while renting out the +34 951 123 083 | +44 (0)330 179 8687 | info@idiligestates.com Local 28, Edificio D, Centro de Negocios Puerta de Banús, N-340, Km 175, 29660 Nueva Andlaucia

entire villa or providing a private space for relatives or teenagers. Exquisitely presented, this villa truly warrants a personal viewing.