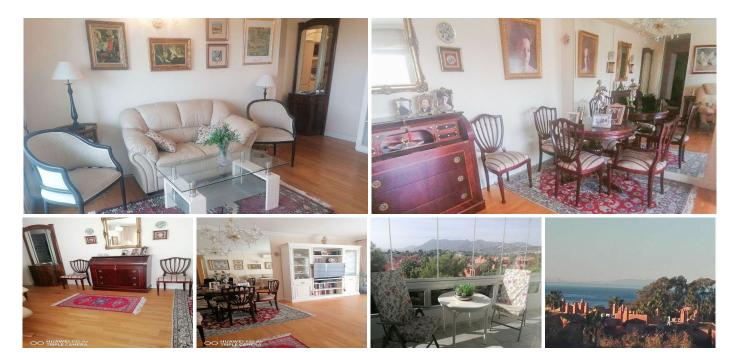

#### Las Chapas

REF# R4625833 379.000 €

| BEDS | BATHS | BUILT | TERRACE |
|------|-------|-------|---------|
| 2    | 2     | 90 m² | 10 m²   |

fantastic apartment in an extraordinary residential area, 80 m from one of the best beaches in Marbella, with excellent sea and mountain views.

The area is equipped with great beach bars and restaurants, pharmacy, supermarkets, schools, tennis club with gym and very close to two golf clubs.

It is a 5th floor, all exterior, with lots of light, in a great building surrounded by gardens and parking area, with a large and stately portal, very careful with concierge.

It has two bedrooms with dressing room and fitted closets, one of them with en-suite bathroom. The 2 bathrooms are marble.

The living-dining room is spacious and bright with access to a wonderful terrace.

## IDILIQ estates

The terrace is enclosed with glass curtains with access to a small storage room with dryer.

The kitchen is fully equipped with good qualities, paneled appliances, silestone countertops, etc.. It has a fridge, washing machine, oven, vitro and microwave.

The floors are oak laminate flooring, double glazing, air conditioning with heat pump in all rooms.

If you like to see from your house beautiful sunrises, extraordinary sunsets and enjoy a great beach, this is the perfect place for you.