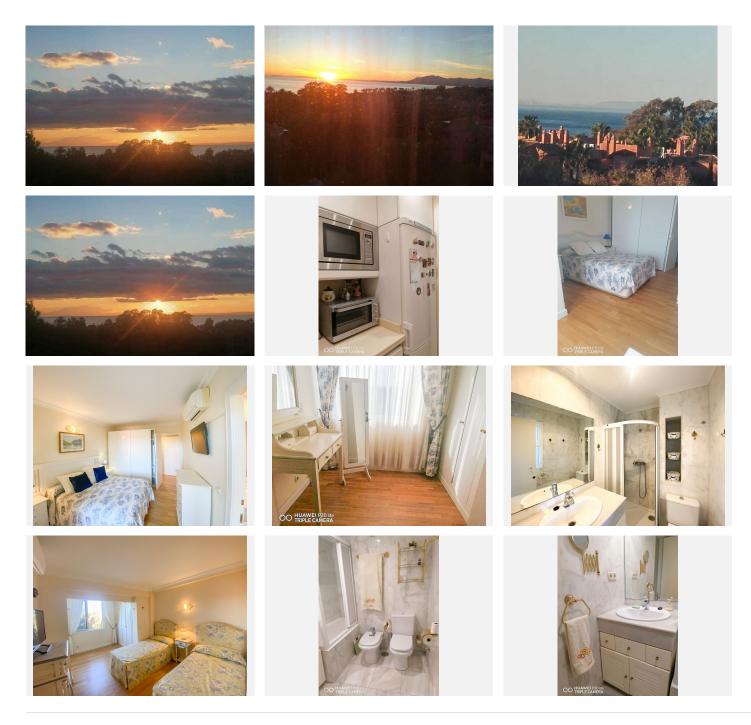

It has two bedrooms with dressing room and fitted closets, one of them with en-suite bathroom. The 2 bathrooms are marble.

The living-dining room is spacious and bright with access to a wonderful terrace.

## IDILIQ estates

The terrace is enclosed with glass curtains with access to a small storage room with dryer.

The kitchen is fully equipped with good qualities, paneled appliances, silestone countertops, etc.. It has a fridge, washing machine, oven, vitro and microwave.

The floors are oak laminate flooring, double glazing, air conditioning with heat pump in all rooms.

If you like to see from your house beautiful sunrises, extraordinary sunsets and enjoy a great beach, this is the perfect place for you.