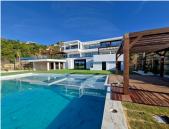

## R4625761

REF# R4625761 5.150.000 €

| BEDS | BATHS | BUILT   | PLOT    | TERRACE |
|------|-------|---------|---------|---------|
| 5    | 6     | 1174 m² | 4681 m² | 513 m²  |

In the exclusive gated community of Benahavis, Marbella Club Golf Resort, stands a newly built contemporary villa offering captivating sea views. Boasting 24-hour security, a golf course, restaurant, and an equestrian center, this residence is crafted with premium materials, featuring an open-plan design, abundant natural light, double-height ceilings, and expansive windows. The entrance level welcomes you with a spacious living room adorned with a stunning fireplace, complemented by book-matched marble. The open-plan layout seamlessly connects to the Gaggenau-equipped kitchen. Both areas have access to the terrace through pocket Schuco doors, providing panoramic views of the Mediterranean Sea, Gibraltar, and the Moroccan coastline on clear days. Additionally, this level features a small swimming pool separate from the main pool and garden. On the right side of the entrance, two en-suite bedrooms and a garage, capable of accommodating 3-4 cars and a golf buggy, are located. Noteworthy is the garage's glass wall, allowing you to admire your collection from outside. Ascending to the upper level, the main bedroom awaits with an en-suite bathroom, bathtub, shower, walk-in wardrobe, and a private terrace with magnificent views. A walkway overlooking the living room leads to two more en-suite bedrooms with terrace access. Descending to the lower level, a versatile space serves as a laundry, wine cellar, or additional storage. The area also houses a cinema room and spa featuring a sauna, steam room, and shower. A guest toilet on this level