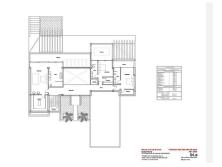

## R4625761

REF# R4625761 5.150.000 €

| BEDS | BATHS | BUILT   | PLOT    | TERRACE |
|------|-------|---------|---------|---------|
| 5    | 6     | 1174 m² | 4681 m² | 513 m²  |

In the exclusive gated community of Benahavis, Marbella Club Golf Resort, stands a newly built contemporary villa offering captivating sea views. Boasting 24-hour security, a golf course, restaurant, and an equestrian center, this residence is crafted with premium materials, featuring an open-plan design, abundant natural light, double-height ceilings, and expansive windows. The entrance level welcomes you with a spacious living room adorned with a stunning fireplace, complemented by book-matched marble. The open-plan layout seamlessly connects to the Gaggenau-equipped kitchen. Both areas have access to the terrace through pocket Schuco doors, providing panoramic views of the Mediterranean Sea, Gibraltar, and the Moroccan coastline on clear days. Additionally, this level features a small swimming pool separate from the main pool and garden. On the right side of the entrance, two en-suite bedrooms and a garage, capable of accommodating 3-4 cars and a golf buggy, are located. Noteworthy is the garage's glass wall, allowing you to admire your collection from outside. Ascending to the upper level, the main bedroom awaits with an en-suite bathroom, bathtub, shower, walk-in wardrobe, and a private terrace with magnificent views. A walkway overlooking the living room leads to two more en-suite bedrooms with terrace access. Descending to the lower level, a versatile space serves as a laundry, wine cellar, or additional storage. The area also houses a cinema room and spa featuring a sauna, steam room, and shower. A guest toilet on this level

+34 951 123 083 | +44 (0)330 179 8687 | info@idiliqestates.com Local 28, Edificio D, Centro de Negocios Puerta de Banús, N-340, Km 175, 29660 Nueva Andlaucia

provides access to the main garden, swimming pool area, and a covered outdoor kitchen. Luxurious features abound throughout, including pocket doors, hot/cold air conditioning, underfloor heating, and an elevator connecting all floors. Nestled in one of the premier gated communities, Marbella Club Golf Resort ensures security with guards at the entrance and additional barriers on all streets. Villa Bentayga, the epitome of luxury living, enjoys the exclusivity of being in a private area with only two current villas and an additional gate.