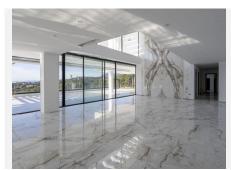

## R4625761

REF# R4625761 5.150.000 €

| BEDS | BATHS | BUILT   | PLOT    | TERRACE |
|------|-------|---------|---------|---------|
| 5    | 6     | 1174 m² | 4681 m² | 513 m²  |

In the exclusive gated community of Benahavis, Marbella Club Golf Resort, stands a newly built contemporary villa offering captivating sea views. Boasting 24-hour security, a golf course, restaurant, and an equestrian center, this residence is crafted with premium materials, featuring an open-plan design, abundant natural light, double-height ceilings, and expansive windows. The entrance level welcomes you with a spacious living room adorned with a stunning fireplace, complemented by book-matched marble. The open-plan layout seamlessly connects to the Gaggenau-equipped kitchen. Both areas have access to the terrace through pocket Schuco doors, providing panoramic views of the Mediterranean Sea, Gibraltar, and the Moroccan coastline on clear days. Additionally, this level features a small swimming pool separate from the main pool and garden. On the right side of the entrance, two en-suite bedrooms and a garage, capable of accommodating 3-4 cars and a golf buggy, are located. Noteworthy is the garage's glass wall, allowing you to admire your collection from outside. Ascending to the upper level, the main bedroom awaits with an en-suite bathroom, bathtub, shower, walk-in wardrobe, and a private terrace with magnificent views. A walkway overlooking the living room leads to two more en-suite bedrooms with terrace access. Descending to the lower level, a versatile space serves as a laundry, wine cellar, or additional storage. The area also houses a cinema room and spa featuring a sauna, steam room, and shower. A guest toilet on this level