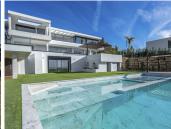

## R4625761

REF# R4625761 5.150.000 €

| BEDS | BATHS | BUILT   | PLOT    | TERRACE |
|------|-------|---------|---------|---------|
| 5    | 6     | 1174 m² | 4681 m² | 513 m²  |

In the exclusive gated community of Benahavis, Marbella Club Golf Resort, stands a newly built contemporary villa offering captivating sea views. Boasting 24-hour security, a golf course, restaurant, and an equestrian center, this residence is crafted with premium materials, featuring an open-plan design, abundant natural light, double-height ceilings, and expansive windows. The entrance level welcomes you with a spacious living room adorned with a stunning fireplace, complemented by book-matched marble. The open-plan layout seamlessly connects to the Gaggenau-equipped kitchen. Both areas have access to the terrace through pocket Schuco doors, providing panoramic views of the Mediterranean Sea, Gibraltar, and the Moroccan coastline on clear days. Additionally, this level features a small swimming pool separate from the main pool and garden. On the right side of the entrance, two en-suite bedrooms and a garage, capable of accommodating 3-4 cars and a golf buggy, are located. Noteworthy is the garage's glass wall, allowing you to admire your collection from outside. Ascending to the upper level, the main bedroom awaits with an en-suite bathroom, bathtub, shower, walk-in wardrobe, and a private terrace with magnificent views. A walkway overlooking the living room leads to two more en-suite bedrooms with terrace access. Descending to the lower level, a versatile space serves as a laundry, wine cellar, or additional storage. The area also houses a cinema room and spa featuring a sauna, steam room, and shower. A guest toilet on this level