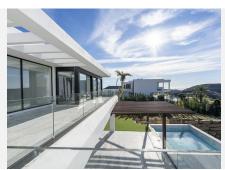

## R4625761

REF# R4625761 5.150.000 €

| BEDS | BATHS | BUILT   | PLOT    | TERRACE |
|------|-------|---------|---------|---------|
| 5    | 6     | 1174 m² | 4681 m² | 513 m²  |

In the exclusive gated community of Benahavis, Marbella Club Golf Resort, stands a newly built contemporary villa offering captivating sea views. Boasting 24-hour security, a golf course, restaurant, and an equestrian center, this residence is crafted with premium materials, featuring an open-plan design, abundant natural light, double-height ceilings, and expansive windows. The entrance level welcomes you with a spacious living room adorned with a stunning fireplace, complemented by book-matched marble. The open-plan layout seamlessly connects to the Gaggenau-equipped kitchen. Both areas have access to the terrace through pocket Schuco doors, providing panoramic views of the Mediterranean Sea, Gibraltar, and the Moroccan coastline on clear days. Additionally, this level features a small swimming pool separate from the main pool and garden. On the right side of the entrance, two en-suite bedrooms and a garage, capable of accommodating 3-4 cars and a golf buggy, are located. Noteworthy is the garage's glass wall, allowing you to admire your collection from outside. Ascending to the upper level, the main bedroom awaits with an en-suite bathroom, bathtub, shower, walk-in wardrobe, and a private terrace with magnificent views. A walkway overlooking the living room leads to two more en-suite bedrooms with terrace access. Descending to the lower level, a versatile space serves as a laundry, wine cellar, or additional storage. The area also houses a cinema room and spa featuring a sauna, steam room, and shower. A guest toilet on this level