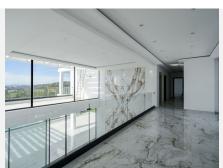

## R4625761

REF# R4625761 5.150.000 €

| BEDS | BATHS | BUILT   | PLOT    | TERRACE |
|------|-------|---------|---------|---------|
| 5    | 6     | 1174 m² | 4681 m² | 513 m²  |

In the exclusive gated community of Benahavis, Marbella Club Golf Resort, stands a newly built contemporary villa offering captivating sea views. Boasting 24-hour security, a golf course, restaurant, and an equestrian center, this residence is crafted with premium materials, featuring an open-plan design, abundant natural light, double-height ceilings, and expansive windows. The entrance level welcomes you with a spacious living room adorned with a stunning fireplace, complemented by book-matched marble. The open-plan layout seamlessly connects to the Gaggenau-equipped kitchen. Both areas have access to the terrace through pocket Schuco doors, providing panoramic views of the Mediterranean Sea, Gibraltar, and the Moroccan coastline on clear days. Additionally, this level features a small swimming pool separate from the main pool and garden. On the right side of the entrance, two en-suite bedrooms and a garage, capable of accommodating 3-4 cars and a golf buggy, are located. Noteworthy is the garage's glass wall, allowing you to admire your collection from outside. Ascending to the upper level, the main bedroom awaits with an en-suite bathroom, bathtub, shower, walk-in wardrobe, and a private terrace with magnificent views. A walkway overlooking the living room leads to two more en-suite bedrooms with terrace access. Descending to the lower level, a versatile space serves as a laundry, wine cellar, or additional storage. The area also houses a cinema room and spa featuring a sauna, steam room, and shower. A guest toilet on this level