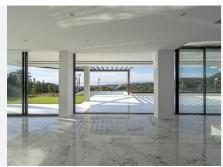

## R4625761

REF# R4625761 5.150.000 €

| BEDS | BATHS | BUILT   | PLOT    | TERRACE |
|------|-------|---------|---------|---------|
| 5    | 6     | 1174 m² | 4681 m² | 513 m²  |

In the exclusive gated community of Benahavis, Marbella Club Golf Resort, stands a newly built contemporary villa offering captivating sea views. Boasting 24-hour security, a golf course, restaurant, and an equestrian center, this residence is crafted with premium materials, featuring an open-plan design, abundant natural light, double-height ceilings, and expansive windows. The entrance level welcomes you with a spacious living room adorned with a stunning fireplace, complemented by book-matched marble. The open-plan layout seamlessly connects to the Gaggenau-equipped kitchen. Both areas have access to the terrace through pocket Schuco doors, providing panoramic views of the Mediterranean Sea, Gibraltar, and the Moroccan coastline on clear days. Additionally, this level features a small swimming pool separate from the main pool and garden. On the right side of the entrance, two en-suite bedrooms and a garage, capable of accommodating 3-4 cars and a golf buggy, are located. Noteworthy is the garage's glass wall, allowing you to admire your collection from outside. Ascending to the upper level, the main bedroom awaits with an en-suite bathroom, bathtub, shower, walk-in wardrobe, and a private terrace with magnificent views. A walkway overlooking the living room leads to two more en-suite bedrooms with terrace access. Descending to the lower level, a versatile space serves as a laundry, wine cellar, or additional storage. The area also houses a cinema room and spa featuring a sauna, steam room, and shower. A guest toilet on this level