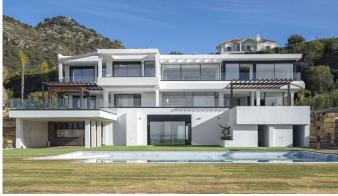

## R4625761

REF# R4625761 5.150.000 €

| BEDS | BATHS | BUILT   | PLOT    | TERRACE |
|------|-------|---------|---------|---------|
| 5    | 6     | 1174 m² | 4681 m² | 513 m²  |

In the exclusive gated community of Benahavis, Marbella Club Golf Resort, stands a newly built contemporary villa offering captivating sea views. Boasting 24-hour security, a golf course, restaurant, and an equestrian center, this residence is crafted with premium materials, featuring an open-plan design, abundant natural light, double-height ceilings, and expansive windows. The entrance level welcomes you with a spacious living room adorned with a stunning fireplace, complemented by book-matched marble. The open-plan layout seamlessly connects to the Gaggenau-equipped kitchen. Both areas have access to the terrace through pocket Schuco doors, providing panoramic views of the Mediterranean Sea, Gibraltar, and the Moroccan coastline on clear days. Additionally, this level features a small swimming pool separate from the main pool and garden. On the right side of the entrance, two en-suite bedrooms and a garage, capable of accommodating 3-4 cars and a golf buggy, are located. Noteworthy is the garage's glass wall, allowing you to admire your collection from outside. Ascending to the upper level, the main bedroom awaits with an en-suite bathroom, bathtub, shower, walk-in wardrobe, and a private terrace with magnificent views. A walkway overlooking the living room leads to two more en-suite bedrooms with terrace access. Descending to the lower level, a versatile space serves as a laundry, wine cellar, or additional storage. The area also houses a cinema room and spa featuring a sauna, steam room, and shower. A guest toilet on this level