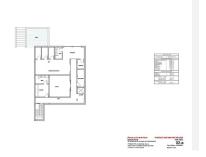

## R4625761

REF# R4625761 5.150.000 €

| BEDS | BATHS | BUILT   | PLOT    | TERRACE |
|------|-------|---------|---------|---------|
| 5    | 6     | 1174 m² | 4681 m² | 513 m²  |

In the exclusive gated community of Benahavis, Marbella Club Golf Resort, stands a newly built contemporary villa offering captivating sea views. Boasting 24-hour security, a golf course, restaurant, and an equestrian center, this residence is crafted with premium materials, featuring an open-plan design, abundant natural light, double-height ceilings, and expansive windows. The entrance level welcomes you with a spacious living room adorned with a stunning fireplace, complemented by book-matched marble. The open-plan layout seamlessly connects to the Gaggenau-equipped kitchen. Both areas have access to the terrace through pocket Schuco doors, providing panoramic views of the Mediterranean Sea, Gibraltar, and the Moroccan coastline on clear days. Additionally, this level features a small swimming pool separate from the main pool and garden. On the right side of the entrance, two en-suite bedrooms and a garage, capable of accommodating 3-4 cars and a golf buggy, are located. Noteworthy is the garage's glass wall, allowing you to admire your collection from outside. Ascending to the upper level, the main bedroom awaits with an en-suite bathroom, bathtub, shower, walk-in wardrobe, and a private terrace with magnificent views. A walkway overlooking the living room leads to two more en-suite bedrooms with terrace access. Descending to the lower level, a versatile space serves as a laundry, wine cellar, or additional storage. The area also houses a cinema room and spa featuring a sauna, steam room, and shower. A guest toilet on this level