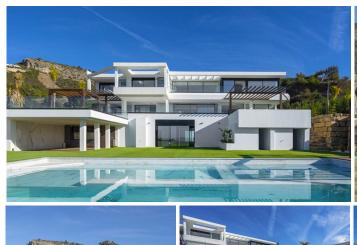

## R4625761

REF# R4625761 5.150.000 €

| BEDS | BATHS | BUILT   | PLOT    | TERRACE |
|------|-------|---------|---------|---------|
| 5    | 6     | 1174 m² | 4681 m² | 513 m²  |

In the exclusive gated community of Benahavis, Marbella Club Golf Resort, stands a newly built contemporary villa offering captivating sea views. Boasting 24-hour security, a golf course, restaurant, and an equestrian center, this residence is crafted with premium materials, featuring an open-plan design, abundant natural light, double-height ceilings, and expansive windows. The entrance level welcomes you with a spacious living room adorned with a stunning fireplace, complemented by book-matched marble. The open-plan layout seamlessly connects to the Gaggenau-equipped kitchen. Both areas have access to the terrace through pocket Schuco doors, providing panoramic views of the Mediterranean Sea, Gibraltar, and the Moroccan coastline on clear days. Additionally, this level features a small swimming pool separate from the main pool and garden. On the right side of the entrance, two en-suite bedrooms and a garage, capable of accommodating 3-4 cars and a golf buggy, are located. Noteworthy is the garage's glass wall, allowing you to admire your collection from outside. Ascending to the upper level, the main bedroom awaits with an en-suite bathroom, bathtub, shower, walk-in wardrobe, and a private terrace with magnificent views. A walkway overlooking the living room leads to two more en-suite bedrooms with terrace access. Descending to the lower level, a versatile space serves as a laundry, wine cellar, or additional storage. The area also houses a cinema room and spa featuring a sauna, steam room, and shower. A guest toilet on this level