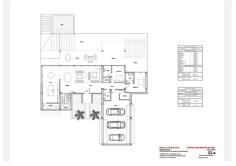

## R4625761

REF# R4625761 5.150.000 €

| BEDS | BATHS | BUILT   | PLOT    | TERRACE |
|------|-------|---------|---------|---------|
| 5    | 6     | 1174 m² | 4681 m² | 513 m²  |

In the exclusive gated community of Benahavis, Marbella Club Golf Resort, stands a newly built contemporary villa offering captivating sea views. Boasting 24-hour security, a golf course, restaurant, and an equestrian center, this residence is crafted with premium materials, featuring an open-plan design, abundant natural light, double-height ceilings, and expansive windows. The entrance level welcomes you with a spacious living room adorned with a stunning fireplace, complemented by book-matched marble. The open-plan layout seamlessly connects to the Gaggenau-equipped kitchen. Both areas have access to the terrace through pocket Schuco doors, providing panoramic views of the Mediterranean Sea, Gibraltar, and the Moroccan coastline on clear days. Additionally, this level features a small swimming pool separate from the main pool and garden. On the right side of the entrance, two en-suite bedrooms and a garage, capable of accommodating 3-4 cars and a golf buggy, are located. Noteworthy is the garage's glass wall, allowing you to admire your collection from outside. Ascending to the upper level, the main bedroom awaits with an en-suite bathroom, bathtub, shower, walk-in wardrobe, and a private terrace with magnificent views. A walkway overlooking the living room leads to two more en-suite bedrooms with terrace access. Descending to the lower level, a versatile space serves as a laundry, wine cellar, or additional storage. The area also houses a cinema room and spa featuring a sauna, steam room, and shower. A guest toilet on this level