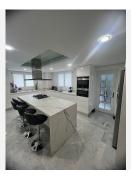

R4625431

Sierra Blanca

REF# R4625431 2.300.000 €

| BEDS | BATHS | BUILT  | TERRACE |
|------|-------|--------|---------|
| 4    | 4     | 436 m² | 40 m²   |

This stunning 4 bedroom duplex penthouse in Monte Paraiso offers a truly luxurious living experience. Situated in a prime location, it boasts breathtaking sea views and mesmerizing mountain views, providing a picturesque backdrop for residents to enjoy. The penthouse is designed to perfection, with meticulous attention to detail evident in every aspect of its architecture and interior design. As you step into this exquisite penthouse, you are greeted by a spacious and elegant living area that seamlessly blends modern sophistication with comfort. The open-plan layout creates a seamless flow between the living, dining, and kitchen areas, making it ideal for entertaining guests or spending quality time with family. Floor-to-ceiling windows flood the space with natural light, allowing residents to bask in the beauty of the surrounding landscape.