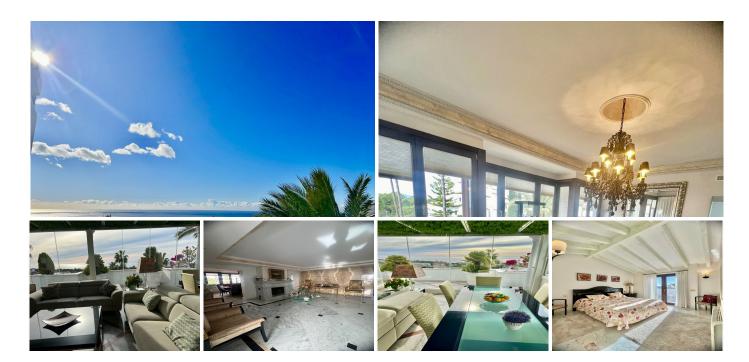

R4625431

Sierra Blanca

REF# R4625431 2.300.000 €

| BEDS | BATHS | BUILT  | TERRACE |
|------|-------|--------|---------|
| 4    | 4     | 436 m² | 40 m²   |

This stunning 4 bedroom duplex penthouse in Monte Paraiso offers a truly luxurious living experience. Situated in a prime location, it boasts breathtaking sea views and mesmerizing mountain views, providing a picturesque backdrop for residents to enjoy. The penthouse is designed to perfection, with meticulous attention to detail evident in every aspect of its architecture and interior design. As you step into this exquisite penthouse, you are greeted by a spacious and elegant living area that seamlessly blends modern sophistication with comfort. The open-plan layout creates a seamless flow between the living, dining, and kitchen areas, making it ideal for entertaining guests or spending quality time with family. Floor-to-ceiling windows flood the space with natural light, allowing residents to bask in the beauty of the surrounding landscape.