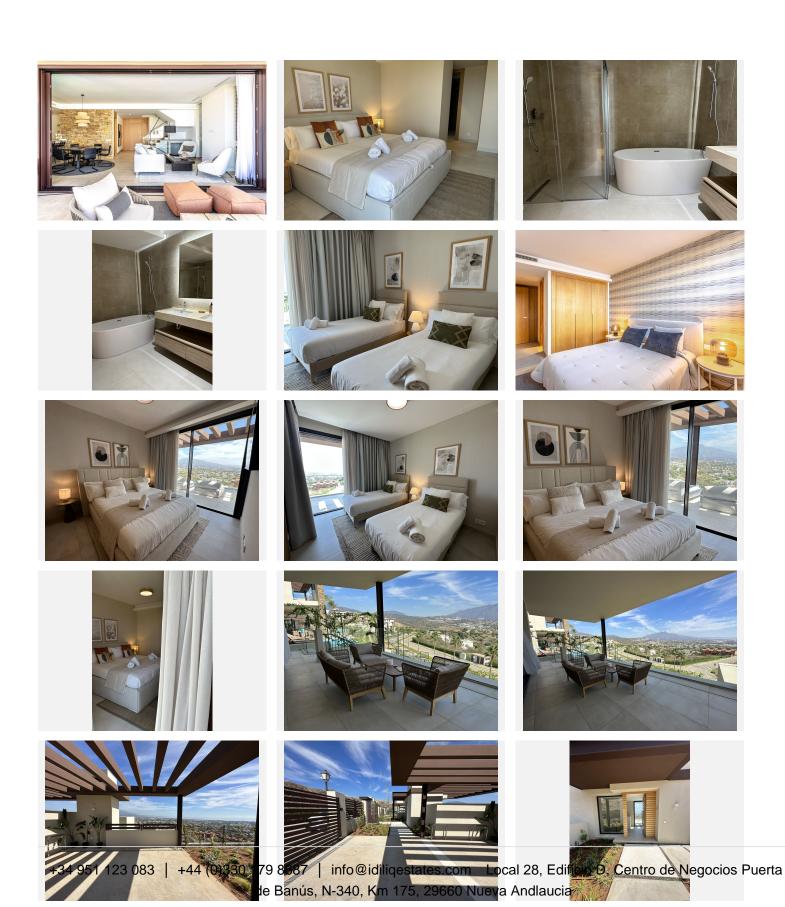

R4624249

REF# R4624249 2.190.000 €

| BEDS | BATHS | BUILT              | TERRACE |
|------|-------|--------------------|---------|
| 4    | 3     | 603 m <sup>2</sup> | 121 m²  |

SPECTACULAR VILLA SITUATED IN LA ALQUERIA, BENAHAVIS, FURNISHED, WITH PRIVATE LIFT AND READY TO MOVE IN. Exceptional villa designed with the best qualities. It comes fully furnished and ready for you to enjoy the house from minute one. Consists of 4 bedrooms, 3 bathrooms and a guest toilet over 4 levels, with private lift from basement to solarium. Two outdoor parking spaces. Private garden and swimming pool and magnificent sea views. Enjoy its more than 5.000 m2 of green spaces formed by Mediterranean gardens with pergolas and orchards, swimming pools and terraces. A natural oasis surrounded by woods, fruit trees and flowers and flowers. Connect your essence with nature. This exceptional villa designed with the best qualities is in charge of the prestigious architecture studio González & Jacobson, who make this unit an authentic work of art with materials that do not hide their essence, provide warmth and serve the architecture. In addition, the gardens of the development reflect Laura Pou's passion for landscaping, always in search of beauty, innovation and environmental responsibility. A lifestyle Benahavís is perfectly communicated with the main roads of the Costa del Sol, the A7 and the AP7, thanks to its exceptional location. It lies between two important towns, Estepona and Marbella, and is just a few kilometres from the spectacular Puerto Banús, It is also one of the towns in Europe with the highest concentration of gastronomic options, so its streets are constantly buzzing with activity during a long