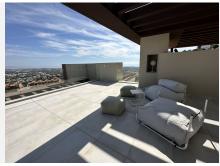

R4624249

REF# R4624249 2.190.000 €

| BEDS | BATHS | BUILT              | TERRACE |
|------|-------|--------------------|---------|
| 4    | 3     | 603 m <sup>2</sup> | 121 m²  |

SPECTACULAR VILLA SITUATED IN LA ALQUERIA, BENAHAVIS, FURNISHED, WITH PRIVATE LIFT AND READY TO MOVE IN. Exceptional villa designed with the best qualities. It comes fully furnished and ready for you to enjoy the house from minute one. Consists of 4 bedrooms, 3 bathrooms and a guest toilet over 4 levels, with private lift from basement to solarium. Two outdoor parking spaces. Private garden and swimming pool and magnificent sea views. Enjoy its more than 5.000 m2 of green spaces formed by Mediterranean gardens with pergolas and orchards, swimming pools and terraces. A natural oasis surrounded by woods, fruit trees and flowers and flowers. Connect your essence with nature. This exceptional villa designed with the best qualities is in charge of the prestigious architecture studio González & Jacobson, who make this unit an authentic work of art with materials that do not hide their essence, provide warmth and serve the architecture. In addition, the gardens of the development reflect Laura Pou's passion for landscaping, always in search of beauty, innovation and environmental responsibility. A lifestyle Benahavís is perfectly communicated with the main roads of the Costa del Sol, the A7 and the AP7, thanks to its exceptional location. It lies between two important towns, Estepona and Marbella, and is just a few kilometres from the spectacular Puerto Banús, It is also one of the towns in Europe with the highest concentration of gastronomic options, so its streets are constantly buzzing with activity during a long