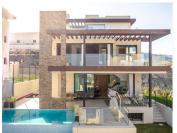

R4624249

REF# R4624249 2.190.000 €

| BEDS | BATHS | BUILT              | TERRACE |
|------|-------|--------------------|---------|
| 4    | 3     | 603 m <sup>2</sup> | 121 m²  |

SPECTACULAR VILLA SITUATED IN LA ALQUERIA, BENAHAVIS, FURNISHED, WITH PRIVATE LIFT AND READY TO MOVE IN. Exceptional villa designed with the best qualities. It comes fully furnished and ready for you to enjoy the house from minute one. Consists of 4 bedrooms, 3 bathrooms and a guest toilet over 4 levels, with private lift from basement to solarium. Two outdoor parking spaces. Private garden and swimming pool and magnificent sea views. Enjoy its more than 5.000 m2 of green spaces formed by Mediterranean gardens with pergolas and orchards, swimming pools and terraces. A natural oasis surrounded by woods, fruit trees and flowers and flowers. Connect your essence with nature. This exceptional villa designed with the best qualities is in charge of the prestigious architecture studio González & Jacobson, who make this unit an authentic work of art with materials that do not hide their essence, provide warmth and serve the architecture. In addition, the gardens of the development reflect Laura Pou's passion for landscaping, always in search of beauty, innovation and environmental responsibility. A lifestyle Benahavís is perfectly communicated with the main roads of the Costa del Sol, the A7 and the AP7, thanks to its exceptional location. It lies between two important towns, Estepona and Marbella, and is just a few kilometres from the spectacular Puerto Banús, It is also one of the towns in Europe with the highest concentration of gastronomic options, so its streets are constantly buzzing with activity during a long