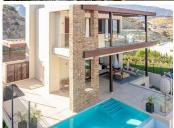

R4624249

REF# R4624249 2.190.000 €

| BEDS | BATHS | BUILT              | TERRACE |
|------|-------|--------------------|---------|
| 4    | 3     | 603 m <sup>2</sup> | 121 m²  |

SPECTACULAR VILLA SITUATED IN LA ALQUERIA, BENAHAVIS, FURNISHED, WITH PRIVATE LIFT AND READY TO MOVE IN. Exceptional villa designed with the best qualities. It comes fully furnished and ready for you to enjoy the house from minute one. Consists of 4 bedrooms, 3 bathrooms and a guest toilet over 4 levels, with private lift from basement to solarium. Two outdoor parking spaces. Private garden and swimming pool and magnificent sea views. Enjoy its more than 5.000 m2 of green spaces formed by Mediterranean gardens with pergolas and orchards, swimming pools and terraces. A natural oasis surrounded by woods, fruit trees and flowers and flowers. Connect your essence with nature. This exceptional villa designed with the best qualities is in charge of the prestigious architecture studio González & Jacobson, who make this unit an authentic work of art with materials that do not hide their essence, provide warmth and serve the architecture. In addition, the gardens of the development reflect Laura Pou's passion for landscaping, always in search of beauty, innovation and environmental responsibility. A lifestyle Benahavís is perfectly communicated with the main roads of the Costa del Sol, the A7 and the AP7, thanks to its exceptional location. It lies between two important towns, Estepona and Marbella, and is just a few kilometres from the spectacular Puerto Banús, It is also one of the towns in Europe with the highest concentration of gastronomic options, so its streets are constantly buzzing with activity during a long