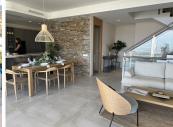

R4624249

REF# R4624249 2.190.000 €

| BEDS | BATHS | BUILT              | TERRACE |
|------|-------|--------------------|---------|
| 4    | 3     | 603 m <sup>2</sup> | 121 m²  |

SPECTACULAR VILLA SITUATED IN LA ALQUERIA, BENAHAVIS, FURNISHED, WITH PRIVATE LIFT AND READY TO MOVE IN. Exceptional villa designed with the best qualities. It comes fully furnished and ready for you to enjoy the house from minute one. Consists of 4 bedrooms, 3 bathrooms and a guest toilet over 4 levels, with private lift from basement to solarium. Two outdoor parking spaces. Private garden and swimming pool and magnificent sea views. Enjoy its more than 5.000 m2 of green spaces formed by Mediterranean gardens with pergolas and orchards, swimming pools and terraces. A natural oasis surrounded by woods, fruit trees and flowers and flowers. Connect your essence with nature. This exceptional villa designed with the best qualities is in charge of the prestigious architecture studio González & Jacobson, who make this unit an authentic work of art with materials that do not hide their essence, provide warmth and serve the architecture. In addition, the gardens of the development reflect Laura Pou's passion for landscaping, always in search of beauty, innovation and environmental responsibility. A lifestyle Benahavís is perfectly communicated with the main roads of the Costa del Sol, the A7 and the AP7, thanks to its exceptional location. It lies between two important towns, Estepona and Marbella, and is just a few kilometres from the spectacular Puerto Banús, It is also one of the towns in Europe with the highest concentration of gastronomic options, so its streets are constantly buzzing with activity during a long