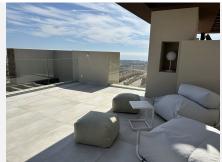

R4624249

REF# R4624249 2.190.000 €

| BEDS | BATHS | BUILT              | TERRACE |
|------|-------|--------------------|---------|
| 4    | 3     | 603 m <sup>2</sup> | 121 m²  |

SPECTACULAR VILLA SITUATED IN LA ALQUERIA, BENAHAVIS, FURNISHED, WITH PRIVATE LIFT AND READY TO MOVE IN. Exceptional villa designed with the best qualities. It comes fully furnished and ready for you to enjoy the house from minute one. Consists of 4 bedrooms, 3 bathrooms and a guest toilet over 4 levels, with private lift from basement to solarium. Two outdoor parking spaces. Private garden and swimming pool and magnificent sea views. Enjoy its more than 5.000 m2 of green spaces formed by Mediterranean gardens with pergolas and orchards, swimming pools and terraces. A natural oasis surrounded by woods, fruit trees and flowers and flowers. Connect your essence with nature. This exceptional villa designed with the best qualities is in charge of the prestigious architecture studio González & Jacobson, who make this unit an authentic work of art with materials that do not hide their essence, provide warmth and serve the architecture. In addition, the gardens of the development reflect Laura Pou's passion for landscaping, always in search of beauty, innovation and environmental responsibility. A lifestyle Benahavís is perfectly communicated with the main roads of the Costa del Sol, the A7 and the AP7, thanks to its exceptional location. It lies between two important towns, Estepona and Marbella, and is just a few kilometres from the spectacular Puerto Banús, It is also one of the towns in Europe with the highest concentration of gastronomic options, so its streets are constantly buzzing with activity during a long