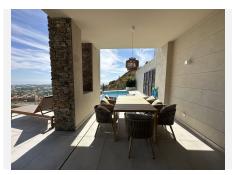

R4624249

REF# R4624249 2.190.000 €

| BEDS | BATHS | BUILT              | TERRACE |
|------|-------|--------------------|---------|
| 4    | 3     | 603 m <sup>2</sup> | 121 m²  |

SPECTACULAR VILLA SITUATED IN LA ALQUERIA, BENAHAVIS, FURNISHED, WITH PRIVATE LIFT AND READY TO MOVE IN. Exceptional villa designed with the best qualities. It comes fully furnished and ready for you to enjoy the house from minute one. Consists of 4 bedrooms, 3 bathrooms and a guest toilet over 4 levels, with private lift from basement to solarium. Two outdoor parking spaces. Private garden and swimming pool and magnificent sea views. Enjoy its more than 5.000 m2 of green spaces formed by Mediterranean gardens with pergolas and orchards, swimming pools and terraces. A natural oasis surrounded by woods, fruit trees and flowers and flowers. Connect your essence with nature. This exceptional villa designed with the best qualities is in charge of the prestigious architecture studio González & Jacobson, who make this unit an authentic work of art with materials that do not hide their essence, provide warmth and serve the architecture. In addition, the gardens of the development reflect Laura Pou's passion for landscaping, always in search of beauty, innovation and environmental responsibility. A lifestyle Benahavís is perfectly communicated with the main roads of the Costa del Sol, the A7 and the AP7, thanks to its exceptional location. It lies between two important towns, Estepona and Marbella, and is just a few kilometres from the spectacular Puerto Banús, It is also one of the towns in Europe with the highest concentration of gastronomic options, so its streets are constantly buzzing with activity during a long