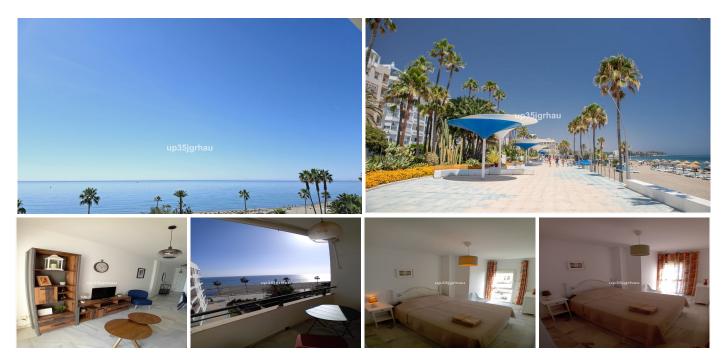

## R4623685 Sestepona

REF# R4623685 679.900 €

| BEDS | BATHS | BUILT | TERRACE |
|------|-------|-------|---------|
| 2    | 2     | 84 m² | 4 m²    |

Fabulous apartment on the beachfront in the heart of Estepona with panoramic views of the sea, just 30 meters from the sand. It is located in the new pedestrian area on the promenade. The apartment has 2 bedrooms, 2 bathrooms, living room, kitchen, laundry, 7 m2 patio and a terrace where you can enjoy the impressive sea views. It is very bright, thanks to its south orientation. It is in perfect condition, ideal to move into a privileged location right next to the beach or perfect for vacation rentals with high profitability throughout the year. (Tourist license in place) Do not hesitate and make an appointment to visit it without obligation.