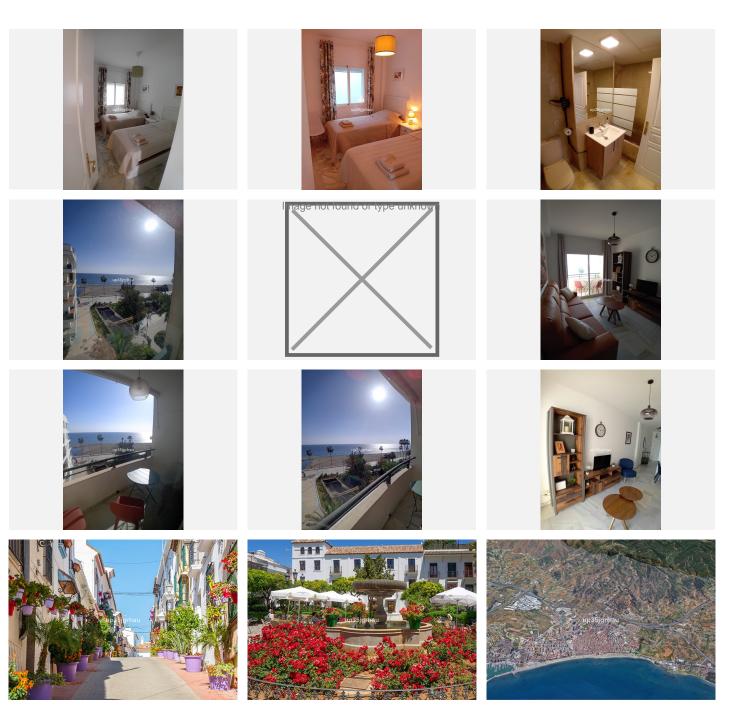

## R4623685 Sestepona

REF# R4623685 679.900 €

| BEDS | BATHS | BUILT | TERRACE |
|------|-------|-------|---------|
| 2    | 2     | 84 m² | 4 m²    |

Fabulous apartment on the beachfront in the heart of Estepona with panoramic views of the sea, just 30 meters from the sand. It is located in the new pedestrian area on the promenade. The apartment has 2 bedrooms, 2 bathrooms, living room, kitchen, laundry, 7 m2 patio and a terrace where you can enjoy the impressive sea views. It is very bright, thanks to its south orientation. It is in perfect condition, ideal to move into a privileged location right next to the beach or perfect for vacation rentals with high profitability throughout the year. (Tourist license in place) Do not hesitate and make an appointment to visit it without obligation.