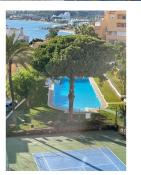

## R4622623 ♥ Estepona REF# R4622623 350.000 €

| BEDS | BATHS | BUILT  |
|------|-------|--------|
| 5    | 3     | 170 m² |

JUST REDUCED BY 10,000 EUROS FOR A QUICK SALE! 5 bedroom properties of this size and with high ceilings seldom come into the market, let alone at this prime location! Located under 5 min walk to Estepona port, this raised ground floor apartment boasts massive bedrooms, tons of built-in storage and light, with its south and west facing large windows. The distribution would allow to divide the property into 2 independent apartments, (subject to planning permission and regulations). Now in need of some modernisation, the kitchen has already been opened up to the dining room, giving it the open-plan feel that everyone expects now adays. There are 5 spacious bedrooms, all with ample built-in storage and 3 full bathrooms, one with a shower enclosure. 3 of the bedrooms face west, to the side walkway and the tennis cours, and the masterbedroom and livingroom have a south aspect, giving the property plenty of natural light. The apartment offers a whopping 187 sqm to play with. The building is immaculately maintained and has a security entry system and 2 lifts. It also has a ramp for easy access with trolleys or buggies or for people with mobility issues. There are also a communal pool, tennis courts and on street parking reserved for residents. This apartment will especially appeal to large families struggling to find enough space in the heart of Estepona or to investors wanting to capitalise on the demand for rental accomodation in the town centre. Keys at the office for easy viewing!!