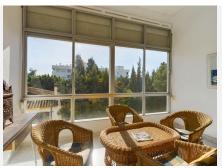

## R4622623 ♥ Estepona REF# R4622623 350.000 €

| BEDS | BATHS | BUILT  |
|------|-------|--------|
| 5    | 3     | 170 m² |

JUST REDUCED BY 10,000 EUROS FOR A QUICK SALE! 5 bedroom properties of this size and with high ceilings seldom come into the market, let alone at this prime location! Located under 5 min walk to Estepona port, this raised ground floor apartment boasts massive bedrooms, tons of built-in storage and light, with its south and west facing large windows. The distribution would allow to divide the property into 2 independent apartments, (subject to planning permission and regulations). Now in need of some modernisation, the kitchen has already been opened up to the dining room, giving it the open-plan feel that everyone expects now adays. There are 5 spacious bedrooms, all with ample built-in storage and 3 full bathrooms, one with a shower enclosure. 3 of the bedrooms face west, to the side walkway and the tennis cours, and the masterbedroom and livingroom have a south aspect, giving the property plenty of natural light. The apartment offers a whopping 187 sqm to play with. The building is immaculately maintained and has a security entry system and 2 lifts. It also has a ramp for easy access with trolleys or buggies or for people with mobility issues. There are also a communal pool, tennis courts and on street parking reserved for residents. This apartment will especially appeal to large families struggling to find enough space in the heart of Estepona or to investors wanting to capitalise on the demand for rental accomodation in the town centre. Keys at the office for easy viewing!!