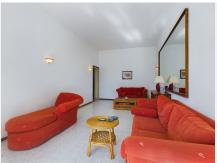

## R4622623 ♥ Estepona REF# R4622623 350.000 €

| BEDS | BATHS | BUILT  |
|------|-------|--------|
| 5    | 3     | 170 m² |

JUST REDUCED BY 10,000 EUROS FOR A QUICK SALE! 5 bedroom properties of this size and with high ceilings seldom come into the market, let alone at this prime location! Located under 5 min walk to Estepona port, this raised ground floor apartment boasts massive bedrooms, tons of built-in storage and light, with its south and west facing large windows. The distribution would allow to divide the property into 2 independent apartments, (subject to planning permission and regulations). Now in need of some modernisation, the kitchen has already been opened up to the dining room, giving it the open-plan feel that everyone expects now adays. There are 5 spacious bedrooms, all with ample built-in storage and 3 full bathrooms, one with a shower enclosure. 3 of the bedrooms face west, to the side walkway and the tennis cours, and the masterbedroom and livingroom have a south aspect, giving the property plenty of natural light. The apartment offers a whopping 187 sqm to play with. The building is immaculately maintained and has a security entry system and 2 lifts. It also has a ramp for easy access with trolleys or buggies or for people with mobility issues. There are also a communal pool, tennis courts and on street parking reserved for residents. This apartment will especially appeal to large families struggling to find enough space in the heart of Estepona or to investors wanting to capitalise on the demand for rental accomodation in the town centre. Keys at the office for easy viewing!!