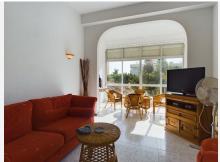

## R4622623 ♥ Estepona REF# R4622623 350.000 €

| BEDS | BATHS | BUILT  |
|------|-------|--------|
| 5    | 3     | 170 m² |

JUST REDUCED BY 10,000 EUROS FOR A QUICK SALE! 5 bedroom properties of this size and with high ceilings seldom come into the market, let alone at this prime location! Located under 5 min walk to Estepona port, this raised ground floor apartment boasts massive bedrooms, tons of built-in storage and light, with its south and west facing large windows. The distribution would allow to divide the property into 2 independent apartments, (subject to planning permission and regulations). Now in need of some modernisation, the kitchen has already been opened up to the dining room, giving it the open-plan feel that everyone expects now adays. There are 5 spacious bedrooms, all with ample built-in storage and 3 full bathrooms, one with a shower enclosure. 3 of the bedrooms face west, to the side walkway and the tennis cours, and the masterbedroom and livingroom have a south aspect, giving the property plenty of natural light. The apartment offers a whopping 187 sqm to play with. The building is immaculately maintained and has a security entry system and 2 lifts. It also has a ramp for easy access with trolleys or buggies or for people with mobility issues. There are also a communal pool, tennis courts and on street parking reserved for residents. This apartment will especially appeal to large families struggling to find enough space in the heart of Estepona or to investors wanting to capitalise on the demand for rental accomodation in the town centre. Keys at the office for easy viewing!!