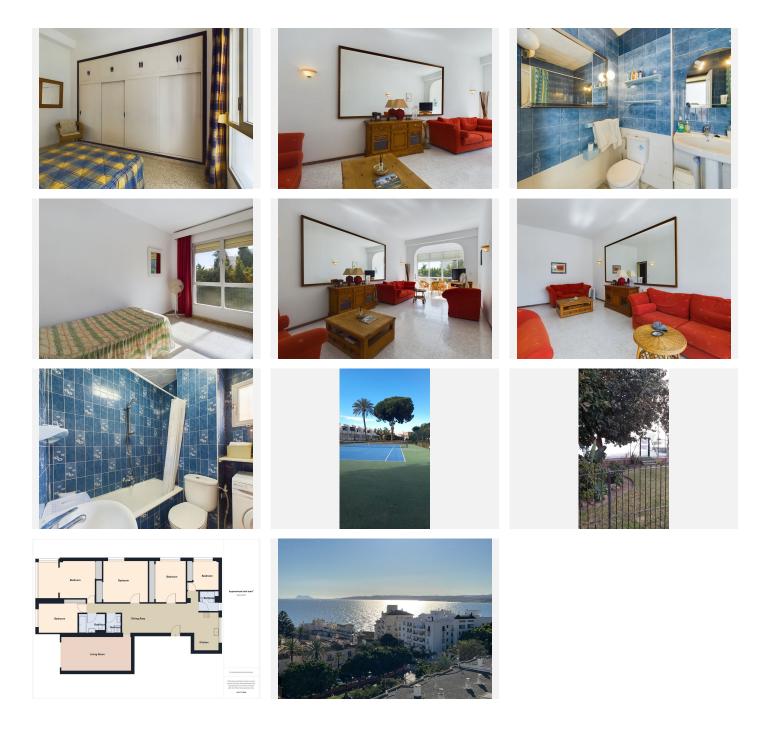

## R4622623 ♥ Estepona REF# R4622623 350.000 €

| BEDS | BATHS | BUILT  |
|------|-------|--------|
| 5    | 3     | 170 m² |

JUST REDUCED BY 10,000 EUROS FOR A QUICK SALE! 5 bedroom properties of this size and with high ceilings seldom come into the market, let alone at this prime location! Located under 5 min walk to Estepona port, this raised ground floor apartment boasts massive bedrooms, tons of built-in storage and light, with its south and west facing large windows. The distribution would allow to divide the property into 2 independent apartments, (subject to planning permission and regulations). Now in need of some modernisation, the kitchen has already been opened up to the dining room, giving it the open-plan feel that everyone expects now adays. There are 5 spacious bedrooms, all with ample built-in storage and 3 full bathrooms, one with a shower enclosure. 3 of the bedrooms face west, to the side walkway and the tennis cours, and the masterbedroom and livingroom have a south aspect, giving the property plenty of natural light. The apartment offers a whopping 187 sqm to play with. The building is immaculately maintained and has a security entry system and 2 lifts. It also has a ramp for easy access with trolleys or buggies or for people with mobility issues. There are also a communal pool, tennis courts and on street parking reserved for residents. This apartment will especially appeal to large families struggling to find enough space in the heart of Estepona or to investors wanting to capitalise on the demand for rental accomodation in the town centre. Keys at the office for easy viewing!!