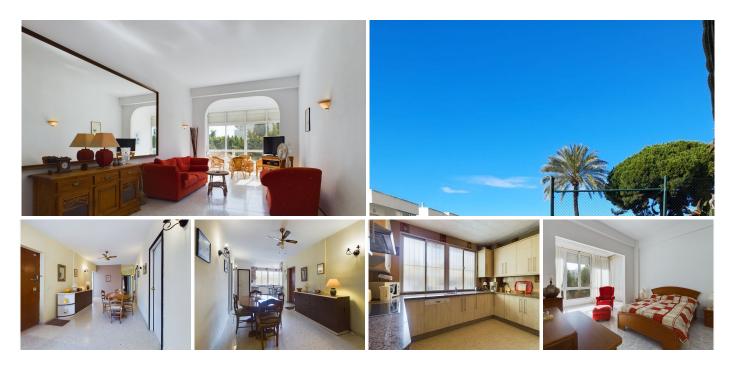

## R4622623 ♥ Estepona REF# R4622623 350.000 €

| BEDS | BATHS | BUILT  |
|------|-------|--------|
| 5    | 3     | 170 m² |

JUST REDUCED BY 10,000 EUROS FOR A QUICK SALE! 5 bedroom properties of this size and with high ceilings seldom come into the market, let alone at this prime location! Located under 5 min walk to Estepona port, this raised ground floor apartment boasts massive bedrooms, tons of built-in storage and light, with its south and west facing large windows. The distribution would allow to divide the property into 2 independent apartments, (subject to planning permission and regulations). Now in need of some modernisation, the kitchen has already been opened up to the dining room, giving it the open-plan feel that everyone expects now adays. There are 5 spacious bedrooms, all with ample built-in storage and 3 full bathrooms, one with a shower enclosure. 3 of the bedrooms face west, to the side walkway and the tennis cours, and the masterbedroom and livingroom have a south aspect, giving the property plenty of natural light. The apartment offers a whopping 187 sqm to play with. The building is immaculately maintained and has a security entry system and 2 lifts. It also has a ramp for easy access with trolleys or buggies or for people with mobility issues. There are also a communal pool, tennis courts and on street parking reserved for residents. This apartment will especially appeal to large families struggling to find enough space in the heart of Estepona or to investors wanting to capitalise on the demand for rental accomodation in the town centre. Keys at the office for easy viewing!!