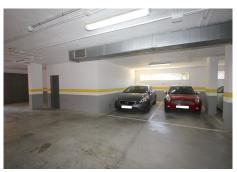

## IDILIQ ESTATES

suite bathroom and private terrace. On the upper part we have the master bedroom with its en-suite bathroom, dressing room for him and her, and a large terrace with impressive sea views where you can enjoy the jacuzzi with a good glass of wine. The property has 2 parking spaces (29m2) and a storage room (11m2). Daikin air conditioning, underfloor heating in bathrooms, interior carpentry made of exotic African Zebrano wood, fireplace, jacuzzi, double-glazed windows, alarm, awnings on the terrace, kitchen with high-performance appliances, kitchen with island, community pool.