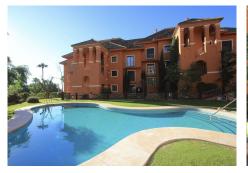

R4622590 ♥ Monte Halcones REF# R4622590 980.000 €

| BEDS | BATHS | BUILT              | TERRACE |
|------|-------|--------------------|---------|
| 3    | 3     | 200 m <sup>2</sup> | 53 m²   |

Spacious 3-bedroom penthouse with panoramic sea views in Monte Halcones, Benahavis Residential complex with only 36 neighbours, very private and quiet. The Monte Halcones urbanization is located on the rise from San Pedro de Alcántara towards Ronda, surrounded by green areas, golf courses and luxury developments. It also has direct access to La Quinta to reach Nueva Andalucía. In the urbanization there is a shopping centre with everything necessary for daily life. The complex has a community pool, security, and garages are in the lower level of each block. The duplex penthouse faces southeast, with open and panoramic views to the sea and golf courses. The elevator will take you from its 2 parking spaces (located right in front) to the entrance of the property. Upon entering through the door we see a large hall, to the left we have a room that has currently been converted into an office but it could be a bedroom since it has its closets. After the hall, we are surprised by the spacious living room with sea views, divided into 3 areas: the dining room, the living room with fireplace and a part with a bookcase and an armchair to lie down and read. Also, in the living room there is a small storage room, a bathroom and a woodshed under the stairs. The kitchen is very spacious with many storage units and an island in the middle to be able to prepare all the meals you want. In front of the living room, we have a large terrace divided into two areas, with a large part of it covered and another part open. On the side of the living room, we have a large bedroom with its en-+34 951 123 083 | +44 (0)330 179 8687 | info@idiliqestates.com Local 28, Edificio D, Centro de Negocios Puerta de Banús, N-340, Km 175, 29660 Nueva Andlaucia