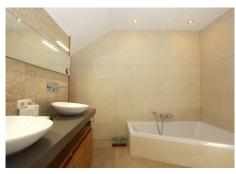

## IDILIQ ESTATES

suite bathroom and private terrace. On the upper part we have the master bedroom with its en-suite bathroom, dressing room for him and her, and a large terrace with impressive sea views where you can enjoy the jacuzzi with a good glass of wine. The property has 2 parking spaces (29m2) and a storage room (11m2). Daikin air conditioning, underfloor heating in bathrooms, interior carpentry made of exotic African Zebrano wood, fireplace, jacuzzi, double-glazed windows, alarm, awnings on the terrace, kitchen with high-performance appliances, kitchen with island, community pool.