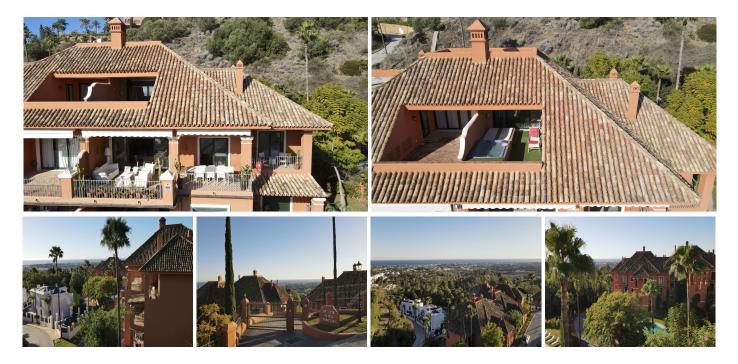

R4622590 ♥ Monte Halcones REF# R4622590 980.000 €

| BEDS | BATHS | BUILT              | TERRACE |
|------|-------|--------------------|---------|
| 3    | 3     | 200 m <sup>2</sup> | 53 m²   |

Spacious 3-bedroom penthouse with panoramic sea views in Monte Halcones, Benahavis Residential complex with only 36 neighbours, very private and quiet. The Monte Halcones urbanization is located on the rise from San Pedro de Alcántara towards Ronda, surrounded by green areas, golf courses and luxury developments. It also has direct access to La Quinta to reach Nueva Andalucía. In the urbanization there is a shopping centre with everything necessary for daily life. The complex has a community pool, security, and garages are in the lower level of each block. The duplex penthouse faces southeast, with open and panoramic views to the sea and golf courses. The elevator will take you from its 2 parking spaces (located right in front) to the entrance of the property. Upon entering through the door we see a large hall, to the left we have a room that has currently been converted into an office but it could be a bedroom since it has its closets. After the hall, we are surprised by the spacious living room with sea views, divided into 3 areas: the dining room, the living room with fireplace and a part with a bookcase and an armchair to lie down and read. Also, in the living room there is a small storage room, a bathroom and a woodshed under the stairs. The kitchen is very spacious with many storage units and an island in the middle to be able to prepare all the meals you want. In front of the living room, we have a large terrace divided into two areas, with a large part of it covered and another part open. On the side of the living room, we have a large bedroom with its en-+34 951 123 083 | +44 (0)330 179 8687 | info@idiliqestates.com Local 28, Edificio D, Centro de Negocios Puerta de Banús, N-340, Km 175, 29660 Nueva Andlaucia

## IDILIQ ESTATES

suite bathroom and private terrace. On the upper part we have the master bedroom with its en-suite bathroom, dressing room for him and her, and a large terrace with impressive sea views where you can enjoy the jacuzzi with a good glass of wine. The property has 2 parking spaces (29m2) and a storage room (11m2). Daikin air conditioning, underfloor heating in bathrooms, interior carpentry made of exotic African Zebrano wood, fireplace, jacuzzi, double-glazed windows, alarm, awnings on the terrace, kitchen with high-performance appliances, kitchen with island, community pool.