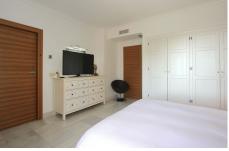

## IDILIQ ESTATES

suite bathroom and private terrace. On the upper part we have the master bedroom with its en-suite bathroom, dressing room for him and her, and a large terrace with impressive sea views where you can enjoy the jacuzzi with a good glass of wine. The property has 2 parking spaces (29m2) and a storage room (11m2). Daikin air conditioning, underfloor heating in bathrooms, interior carpentry made of exotic African Zebrano wood, fireplace, jacuzzi, double-glazed windows, alarm, awnings on the terrace, kitchen with high-performance appliances, kitchen with island, community pool.