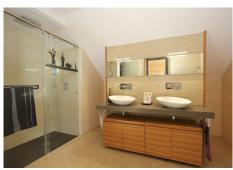

## IDILIQ ESTATES

suite bathroom and private terrace. On the upper part we have the master bedroom with its en-suite bathroom, dressing room for him and her, and a large terrace with impressive sea views where you can enjoy the jacuzzi with a good glass of wine. The property has 2 parking spaces (29m2) and a storage room (11m2). Daikin air conditioning, underfloor heating in bathrooms, interior carpentry made of exotic African Zebrano wood, fireplace, jacuzzi, double-glazed windows, alarm, awnings on the terrace, kitchen with high-performance appliances, kitchen with island, community pool.