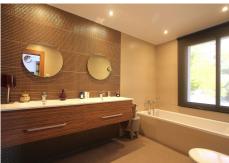

## IDILIQ ESTATES

suite bathroom and private terrace. On the upper part we have the master bedroom with its en-suite bathroom, dressing room for him and her, and a large terrace with impressive sea views where you can enjoy the jacuzzi with a good glass of wine. The property has 2 parking spaces (29m2) and a storage room (11m2). Daikin air conditioning, underfloor heating in bathrooms, interior carpentry made of exotic African Zebrano wood, fireplace, jacuzzi, double-glazed windows, alarm, awnings on the terrace, kitchen with high-performance appliances, kitchen with island, community pool.