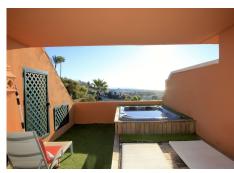

## IDILIQ ESTATES

suite bathroom and private terrace. On the upper part we have the master bedroom with its en-suite bathroom, dressing room for him and her, and a large terrace with impressive sea views where you can enjoy the jacuzzi with a good glass of wine. The property has 2 parking spaces (29m2) and a storage room (11m2). Daikin air conditioning, underfloor heating in bathrooms, interior carpentry made of exotic African Zebrano wood, fireplace, jacuzzi, double-glazed windows, alarm, awnings on the terrace, kitchen with high-performance appliances, kitchen with island, community pool.