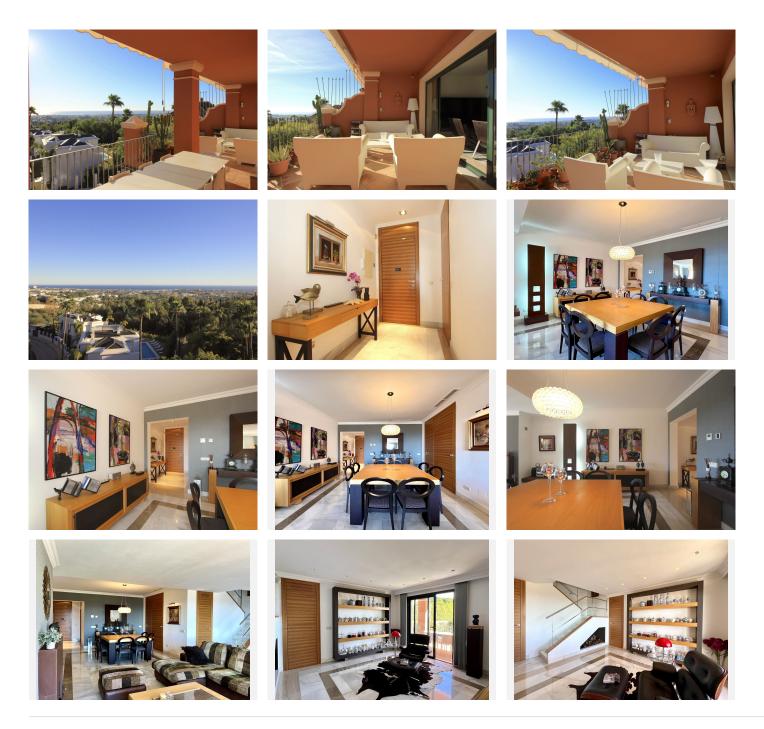

R4622590 ♥ Monte Halcones REF# R4622590 980.000 €

| BEDS | BATHS | BUILT              | TERRACE |
|------|-------|--------------------|---------|
| 3    | 3     | 200 m <sup>2</sup> | 53 m²   |

Spacious 3-bedroom penthouse with panoramic sea views in Monte Halcones, Benahavis Residential complex with only 36 neighbours, very private and quiet. The Monte Halcones urbanization is located on the rise from San Pedro de Alcántara towards Ronda, surrounded by green areas, golf courses and luxury developments. It also has direct access to La Quinta to reach Nueva Andalucía. In the urbanization there is a shopping centre with everything necessary for daily life. The complex has a community pool, security, and garages are in the lower level of each block. The duplex penthouse faces southeast, with open and panoramic views to the sea and golf courses. The elevator will take you from its 2 parking spaces (located right in front) to the entrance of the property. Upon entering through the door we see a large hall, to the left we have a room that has currently been converted into an office but it could be a bedroom since it has its closets. After the hall, we are surprised by the spacious living room with sea views, divided into 3 areas: the dining room, the living room with fireplace and a part with a bookcase and an armchair to lie down and read. Also, in the living room there is a small storage room, a bathroom and a woodshed under the stairs. The kitchen is very spacious with many storage units and an island in the middle to be able to prepare all the meals you want. In front of the living room, we have a large terrace divided into two areas, with a large part of it covered and another part open. On the side of the living room, we have a large bedroom with its en-+34 951 123 083 | +44 (0)330 179 8687 | info@idiliqestates.com Local 28, Edificio D, Centro de Negocios Puerta de Banús, N-340, Km 175, 29660 Nueva Andlaucia

## IDILIQ ESTATES

suite bathroom and private terrace. On the upper part we have the master bedroom with its en-suite bathroom, dressing room for him and her, and a large terrace with impressive sea views where you can enjoy the jacuzzi with a good glass of wine. The property has 2 parking spaces (29m2) and a storage room (11m2). Daikin air conditioning, underfloor heating in bathrooms, interior carpentry made of exotic African Zebrano wood, fireplace, jacuzzi, double-glazed windows, alarm, awnings on the terrace, kitchen with high-performance appliances, kitchen with island, community pool.