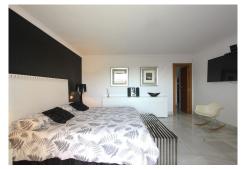

## IDILIQ ESTATES

suite bathroom and private terrace. On the upper part we have the master bedroom with its en-suite bathroom, dressing room for him and her, and a large terrace with impressive sea views where you can enjoy the jacuzzi with a good glass of wine. The property has 2 parking spaces (29m2) and a storage room (11m2). Daikin air conditioning, underfloor heating in bathrooms, interior carpentry made of exotic African Zebrano wood, fireplace, jacuzzi, double-glazed windows, alarm, awnings on the terrace, kitchen with high-performance appliances, kitchen with island, community pool.