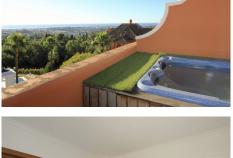

## IDILIQ ESTATES

suite bathroom and private terrace. On the upper part we have the master bedroom with its en-suite bathroom, dressing room for him and her, and a large terrace with impressive sea views where you can enjoy the jacuzzi with a good glass of wine. The property has 2 parking spaces (29m2) and a storage room (11m2). Daikin air conditioning, underfloor heating in bathrooms, interior carpentry made of exotic African Zebrano wood, fireplace, jacuzzi, double-glazed windows, alarm, awnings on the terrace, kitchen with high-performance appliances, kitchen with island, community pool.