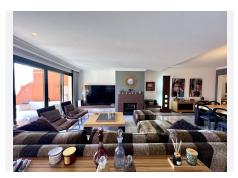

R4622590 ♥ Monte Halcones REF# R4622590 980.000 €

| BEDS | BATHS | BUILT              | TERRACE |
|------|-------|--------------------|---------|
| 3    | 3     | 200 m <sup>2</sup> | 53 m²   |

Spacious 3-bedroom penthouse with panoramic sea views in Monte Halcones, Benahavis Residential complex with only 36 neighbours, very private and quiet. The Monte Halcones urbanization is located on the rise from San Pedro de Alcántara towards Ronda, surrounded by green areas, golf courses and luxury developments. It also has direct access to La Quinta to reach Nueva Andalucía. In the urbanization there is a shopping centre with everything necessary for daily life. The complex has a community pool, security, and garages are in the lower level of each block. The duplex penthouse faces southeast, with open and panoramic views to the sea and golf courses. The elevator will take you from its 2 parking spaces (located right in front) to the entrance of the property. Upon entering through the door we see a large hall, to the left we have a room that has currently been converted into an office but it could be a bedroom since it has its closets. After the hall, we are surprised by the spacious living room with sea views, divided into 3 areas: the dining room, the living room with fireplace and a part with a bookcase and an armchair to lie down and read. Also, in the living room there is a small storage room, a bathroom and a woodshed under the stairs. The kitchen is very spacious with many storage units and an island in the middle to be able to prepare all the meals you want. In front of the living room, we have a large terrace divided into two areas, with a large part of it covered and another part open. On the side of the living room, we have a large bedroom with its en-+34 951 123 083 | +44 (0)330 179 8687 | info@idiliqestates.com Local 28, Edificio D, Centro de Negocios Puerta de Banús, N-340, Km 175, 29660 Nueva Andlaucia