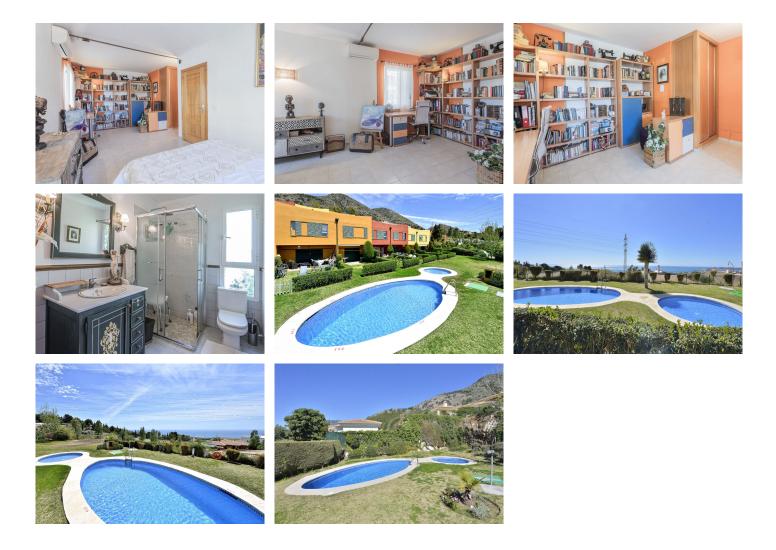

## REF# R4622137 535.000 €

| BEDS | BATHS | BUILT  | PLOT  | TERRACE |
|------|-------|--------|-------|---------|
| 4    | 3     | 146 m² | 73 m² | 20 m²   |

Corner townhouse with VERY PRIVATE garden, SEA VIEWS and SOUTH orientation. The owners have renovated the property making it completely different from similar properties in the area, we could consider it as a small villa. It is worth nothing the very spacious living room with fireplace and large bullet-proof glass windows, from which you can access the cozy covered terrace and the lush garden, a well equipped and bright kitchen and a fantastic terrace upstairs where you can enjoy the sunset and the views of the sea and Africa mountains. Currently it has 2 bedrooms and 2 large bathrooms, a dressing room and a sewing room; but with a little renovation it is possible to recover the 4 bedrooms that the original design had. It has the advantage of having a stairlift to get the first floor if it is necessary. It includes a private parking space in the communal car park. The complex is a gated community with a barrier, which has 3 communal pool areas. From the garden of this property there is a direct path to 2 of them. Located within an urbanisation with 24h security and video surveillance. Less than 5 minutes drive to shops, to the access to the A-7, to Benalmádena Pueblo, to Carvajal train station and to the beach. Ideal as a family home.