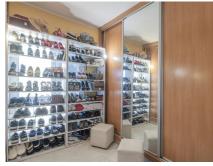

## REF# R4622137 535.000 €

| BEDS | BATHS | BUILT  | PLOT  | TERRACE |
|------|-------|--------|-------|---------|
| 4    | 3     | 146 m² | 73 m² | 20 m²   |

Corner townhouse with VERY PRIVATE garden, SEA VIEWS and SOUTH orientation. The owners have renovated the property making it completely different from similar properties in the area, we could consider it as a small villa. It is worth nothing the very spacious living room with fireplace and large bullet-proof glass windows, from which you can access the cozy covered terrace and the lush garden, a well equipped and bright kitchen and a fantastic terrace upstairs where you can enjoy the sunset and the views of the sea and Africa mountains. Currently it has 2 bedrooms and 2 large bathrooms, a dressing room and a sewing room; but with a little renovation it is possible to recover the 4 bedrooms that the original design had. It has the advantage of having a stairlift to get the first floor if it is necessary. It includes a private parking space in the communal car park. The complex is a gated community with a barrier, which has 3 communal pool areas. From the garden of this property there is a direct path to 2 of them. Located within an urbanisation with 24h security and video surveillance. Less than 5 minutes drive to shops, to the access to the A-7, to Benalmádena Pueblo, to Carvajal train station and to the beach. Ideal as a family home.