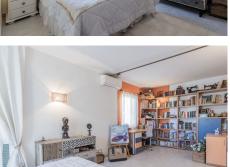

## REF# R4622137 535.000 €

| BEDS | BATHS | BUILT  | PLOT  | TERRACE |
|------|-------|--------|-------|---------|
| 4    | 3     | 146 m² | 73 m² | 20 m²   |

Corner townhouse with VERY PRIVATE garden, SEA VIEWS and SOUTH orientation. The owners have renovated the property making it completely different from similar properties in the area, we could consider it as a small villa. It is worth nothing the very spacious living room with fireplace and large bullet-proof glass windows, from which you can access the cozy covered terrace and the lush garden, a well equipped and bright kitchen and a fantastic terrace upstairs where you can enjoy the sunset and the views of the sea and Africa mountains. Currently it has 2 bedrooms and 2 large bathrooms, a dressing room and a sewing room; but with a little renovation it is possible to recover the 4 bedrooms that the original design had. It has the advantage of having a stairlift to get the first floor if it is necessary. It includes a private parking space in the communal car park. The complex is a gated community with a barrier, which has 3 communal pool areas. From the garden of this property there is a direct path to 2 of them. Located within an urbanisation with 24h security and video surveillance. Less than 5 minutes drive to shops, to the access to the A-7, to Benalmádena Pueblo, to Carvajal train station and to the beach. Ideal as a family home.