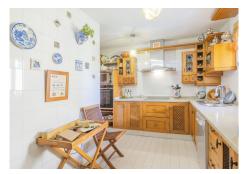

## REF# R4622137 535.000 €

| BEDS | BATHS | BUILT  | PLOT  | TERRACE |
|------|-------|--------|-------|---------|
| 4    | 3     | 146 m² | 73 m² | 20 m²   |

Corner townhouse with VERY PRIVATE garden, SEA VIEWS and SOUTH orientation. The owners have renovated the property making it completely different from similar properties in the area, we could consider it as a small villa. It is worth nothing the very spacious living room with fireplace and large bullet-proof glass windows, from which you can access the cozy covered terrace and the lush garden, a well equipped and bright kitchen and a fantastic terrace upstairs where you can enjoy the sunset and the views of the sea and Africa mountains. Currently it has 2 bedrooms and 2 large bathrooms, a dressing room and a sewing room; but with a little renovation it is possible to recover the 4 bedrooms that the original design had. It has the advantage of having a stairlift to get the first floor if it is necessary. It includes a private parking space in the communal car park. The complex is a gated community with a barrier, which has 3 communal pool areas. From the garden of this property there is a direct path to 2 of them. Located within an urbanisation with 24h security and video surveillance. Less than 5 minutes drive to shops, to the access to the A-7, to Benalmádena Pueblo, to Carvajal train station and to the beach. Ideal as a family home.