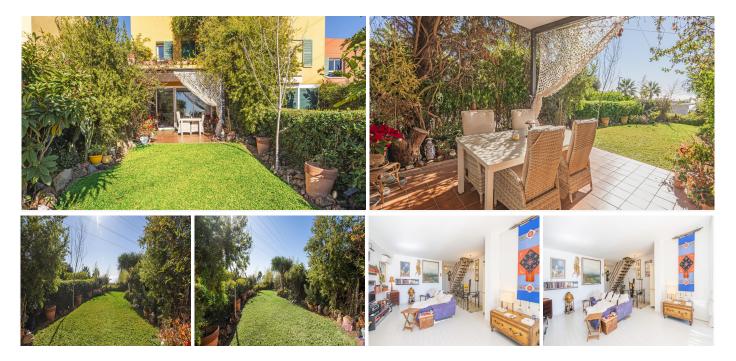

## REF# R4622137 535.000 €

| BEDS | BATHS | BUILT  | PLOT  | TERRACE |
|------|-------|--------|-------|---------|
| 4    | 3     | 146 m² | 73 m² | 20 m²   |

Corner townhouse with VERY PRIVATE garden, SEA VIEWS and SOUTH orientation. The owners have renovated the property making it completely different from similar properties in the area, we could consider it as a small villa. It is worth nothing the very spacious living room with fireplace and large bullet-proof glass windows, from which you can access the cozy covered terrace and the lush garden, a well equipped and bright kitchen and a fantastic terrace upstairs where you can enjoy the sunset and the views of the sea and Africa mountains. Currently it has 2 bedrooms and 2 large bathrooms, a dressing room and a sewing room; but with a little renovation it is possible to recover the 4 bedrooms that the original design had. It has the advantage of having a stairlift to get the first floor if it is necessary. It includes a private parking space in the communal car park. The complex is a gated community with a barrier, which has 3 communal pool areas. From the garden of this property there is a direct path to 2 of them. Located within an urbanisation with 24h security and video surveillance. Less than 5 minutes drive to shops, to the access to the A-7, to Benalmádena Pueblo, to Carvajal train station and to the beach. Ideal as a family home.