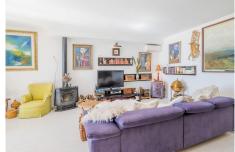

## REF# R4622137 535.000 €

| BEDS | BATHS | BUILT  | PLOT  | TERRACE |
|------|-------|--------|-------|---------|
| 4    | 3     | 146 m² | 73 m² | 20 m²   |

Corner townhouse with VERY PRIVATE garden, SEA VIEWS and SOUTH orientation. The owners have renovated the property making it completely different from similar properties in the area, we could consider it as a small villa. It is worth nothing the very spacious living room with fireplace and large bullet-proof glass windows, from which you can access the cozy covered terrace and the lush garden, a well equipped and bright kitchen and a fantastic terrace upstairs where you can enjoy the sunset and the views of the sea and Africa mountains. Currently it has 2 bedrooms and 2 large bathrooms, a dressing room and a sewing room; but with a little renovation it is possible to recover the 4 bedrooms that the original design had. It has the advantage of having a stairlift to get the first floor if it is necessary. It includes a private parking space in the communal car park. The complex is a gated community with a barrier, which has 3 communal pool areas. From the garden of this property there is a direct path to 2 of them. Located within an urbanisation with 24h security and video surveillance. Less than 5 minutes drive to shops, to the access to the A-7, to Benalmádena Pueblo, to Carvajal train station and to the beach. Ideal as a family home.