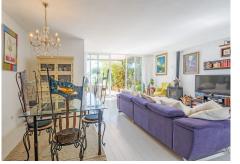

## REF# R4622137 535.000 €

| BEDS | BATHS | BUILT  | PLOT  | TERRACE |
|------|-------|--------|-------|---------|
| 4    | 3     | 146 m² | 73 m² | 20 m²   |

Corner townhouse with VERY PRIVATE garden, SEA VIEWS and SOUTH orientation. The owners have renovated the property making it completely different from similar properties in the area, we could consider it as a small villa. It is worth nothing the very spacious living room with fireplace and large bullet-proof glass windows, from which you can access the cozy covered terrace and the lush garden, a well equipped and bright kitchen and a fantastic terrace upstairs where you can enjoy the sunset and the views of the sea and Africa mountains. Currently it has 2 bedrooms and 2 large bathrooms, a dressing room and a sewing room; but with a little renovation it is possible to recover the 4 bedrooms that the original design had. It has the advantage of having a stairlift to get the first floor if it is necessary. It includes a private parking space in the communal car park. The complex is a gated community with a barrier, which has 3 communal pool areas. From the garden of this property there is a direct path to 2 of them. Located within an urbanisation with 24h security and video surveillance. Less than 5 minutes drive to shops, to the access to the A-7, to Benalmádena Pueblo, to Carvajal train station and to the beach. Ideal as a family home.