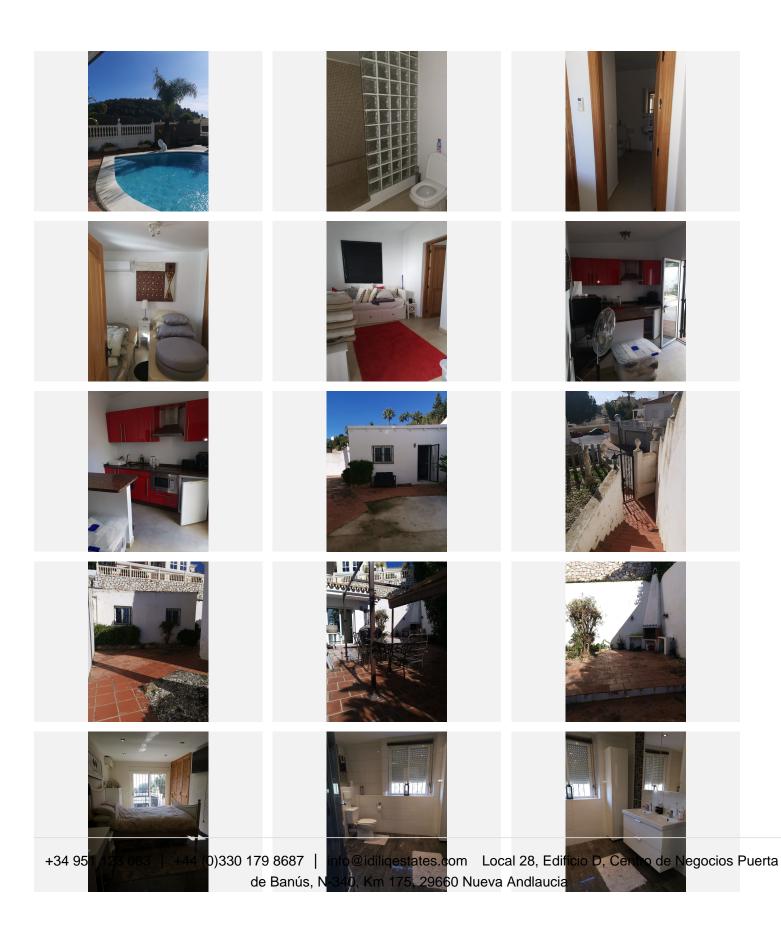

## R4622089

Mijas

REF# R4622089 579.950 €

| BEDS | BATHS | BUILT  | PLOT   | TERRACE |
|------|-------|--------|--------|---------|
| 4    | 4     | 295 m² | 587 m² | 60 m²   |

PRICE REDUCTION .. PRICED TO SELL .. VERY MOTIVATED SELLERS !!! Spectacular family home, viewings highly recommended. Beautifully positioned villa situated on the much sought after Buenavista urbanisation Mijas with panoramic scenic views. The property boasts four double bedrooms' all with ensuite bathrooms on the upper two levels. On the ground floor there is a generous hallway leading to a light and bright spacious kitchen/dining room with dual aspect windows out to the pool and the wrap around terrace from the other side of the kitchen. The large L shaped lounge can be accessed from the main hallway or the kitchen/dining room through a archway with two small steps down into the lounge, making this property ideal for entertaining due to its sociable layout. The lounge benefits from an open fire and patio doors leading out to a South facing sun room with sliding glass doors to the main outside terrace and pool area, therefore making this a lovely usable space all year. The South facing garden area is made up of paving and a wooden decking that wraps around the private pool with an outside stone built BBQ, making this a low maintenance beautiful sun trap. To the rear of the property there is an annex with one bedroom, one bathroom and an open plan kitchen/lounge, the annex can be accessed through an independent entrance to the side of the main property. The entrance to the property is gated, where you have parking for two cars and a garage with an up and over door for one car. To the right of the garage there is a separate room with +34 951 123 083 | +44 (0)330 179 8687 | info@idiliqestates.com Local 28, Edificio D, Centro de Negocios Puerta de Banús, N-340, Km 175, 29660 Nueva Andlaucia

a kitchenette/living space and a separate shower and toilet that was once used as a studio apartment.