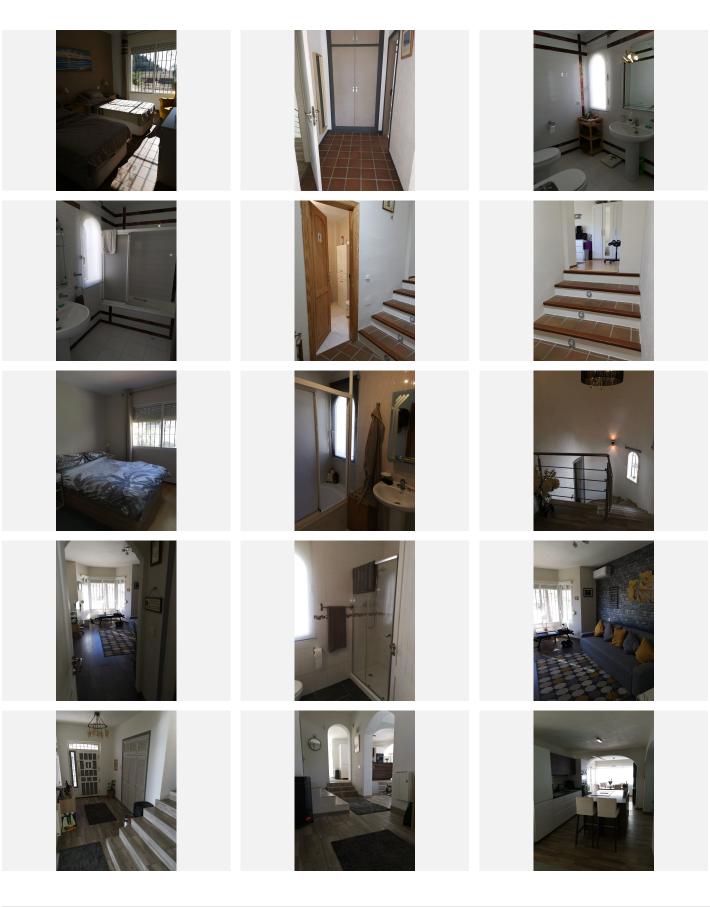

## R4622089

Mijas

REF# R4622089 579.950 €

| BEDS | BATHS | BUILT  | PLOT   | TERRACE |
|------|-------|--------|--------|---------|
| 4    | 4     | 295 m² | 587 m² | 60 m²   |

PRICE REDUCTION .. PRICED TO SELL .. VERY MOTIVATED SELLERS !!! Spectacular family home, viewings highly recommended. Beautifully positioned villa situated on the much sought after Buenavista urbanisation Mijas with panoramic scenic views. The property boasts four double bedrooms' all with ensuite bathrooms on the upper two levels. On the ground floor there is a generous hallway leading to a light and bright spacious kitchen/dining room with dual aspect windows out to the pool and the wrap around terrace from the other side of the kitchen. The large L shaped lounge can be accessed from the main hallway or the kitchen/dining room through a archway with two small steps down into the lounge, making this property ideal for entertaining due to its sociable layout. The lounge benefits from an open fire and patio doors leading out to a South facing sun room with sliding glass doors to the main outside terrace and pool area, therefore making this a lovely usable space all year. The South facing garden area is made up of paving and a wooden decking that wraps around the private pool with an outside stone built BBQ, making this a low maintenance beautiful sun trap. To the rear of the property there is an annex with one bedroom, one bathroom and an open plan kitchen/lounge, the annex can be accessed through an independent entrance to the side of the main property. The entrance to the property is gated, where you have parking for two cars and a garage with an up and over door for one car. To the right of the garage there is a separate room with +34 951 123 083 | +44 (0)330 179 8687 | info@idiliqestates.com Local 28, Edificio D, Centro de Negocios Puerta de Banús, N-340, Km 175, 29660 Nueva Andlaucia

a kitchenette/living space and a separate shower and toilet that was once used as a studio apartment.