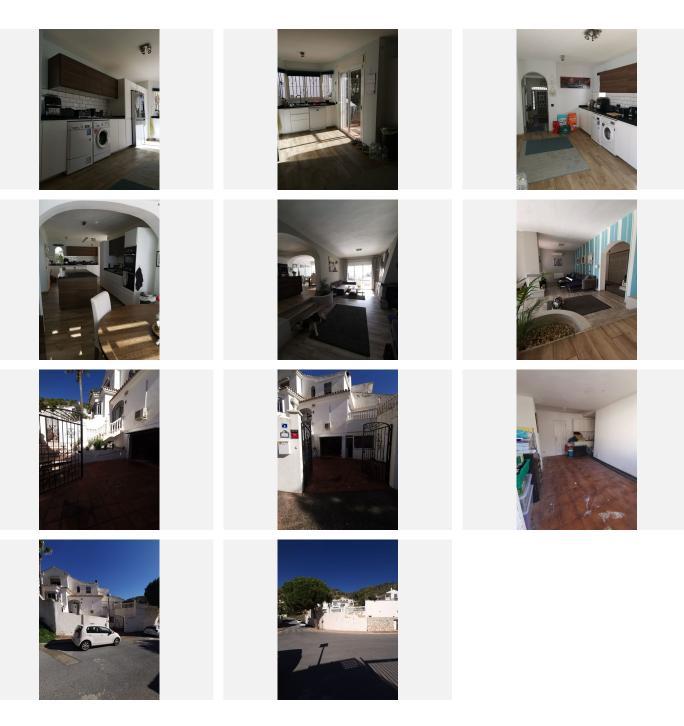

## R4622089

Mijas

REF# R4622089 579.950 €

| BEDS | BATHS | BUILT  | PLOT   | TERRACE |
|------|-------|--------|--------|---------|
| 4    | 4     | 295 m² | 587 m² | 60 m²   |

PRICE REDUCTION .. PRICED TO SELL .. VERY MOTIVATED SELLERS !!! Spectacular family home, viewings highly recommended. Beautifully positioned villa situated on the much sought after Buenavista urbanisation Mijas with panoramic scenic views. The property boasts four double bedrooms' all with ensuite bathrooms on the upper two levels. On the ground floor there is a generous hallway leading to a light and bright spacious kitchen/dining room with dual aspect windows out to the pool and the wrap around terrace from the other side of the kitchen. The large L shaped lounge can be accessed from the main hallway or the kitchen/dining room through a archway with two small steps down into the lounge, making this property ideal for entertaining due to its sociable layout. The lounge benefits from an open fire and patio doors leading out to a South facing sun room with sliding glass doors to the main outside terrace and pool area, therefore making this a lovely usable space all year. The South facing garden area is made up of paving and a wooden decking that wraps around the private pool with an outside stone built BBQ, making this a low maintenance beautiful sun trap. To the rear of the property there is an annex with one bedroom, one bathroom and an open plan kitchen/lounge, the annex can be accessed through an independent entrance to the side of the main property. The entrance to the property is gated, where you have parking for two cars and a garage with an up and over door for one car. To the right of the garage there is a separate room with +34 951 123 083 | +44 (0)330 179 8687 | info@idiliqestates.com Local 28, Edificio D, Centro de Negocios Puerta de Banús, N-340, Km 175, 29660 Nueva Andlaucia

a kitchenette/living space and a separate shower and toilet that was once used as a studio apartment.