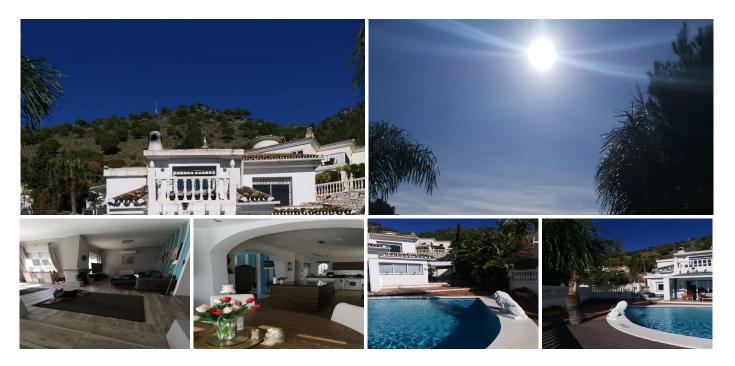

## R4622089

Mijas

REF# R4622089 579.950 €

| BEDS | BATHS | BUILT  | PLOT   | TERRACE |
|------|-------|--------|--------|---------|
| 4    | 4     | 295 m² | 587 m² | 60 m²   |

PRICE REDUCTION .. PRICED TO SELL .. VERY MOTIVATED SELLERS !!! Spectacular family home, viewings highly recommended. Beautifully positioned villa situated on the much sought after Buenavista urbanisation Mijas with panoramic scenic views. The property boasts four double bedrooms' all with ensuite bathrooms on the upper two levels. On the ground floor there is a generous hallway leading to a light and bright spacious kitchen/dining room with dual aspect windows out to the pool and the wrap around terrace from the other side of the kitchen. The large L shaped lounge can be accessed from the main hallway or the kitchen/dining room through a archway with two small steps down into the lounge, making this property ideal for entertaining due to its sociable layout. The lounge benefits from an open fire and patio doors leading out to a South facing sun room with sliding glass doors to the main outside terrace and pool area, therefore making this a lovely usable space all year. The South facing garden area is made up of paving and a wooden decking that wraps around the private pool with an outside stone built BBQ, making this a low maintenance beautiful sun trap. To the rear of the property there is an annex with one bedroom, one bathroom and an open plan kitchen/lounge, the annex can be accessed through an independent entrance to the side of the main property. The entrance to the property is gated, where you have parking for two cars and a garage with an up and over door for one car. To the right of the garage there is a separate room with +34 951 123 083 | +44 (0)330 179 8687 | info@idiliqestates.com Local 28, Edificio D, Centro de Negocios Puerta de Banús, N-340, Km 175, 29660 Nueva Andlaucia

a kitchenette/living space and a separate shower and toilet that was once used as a studio apartment.