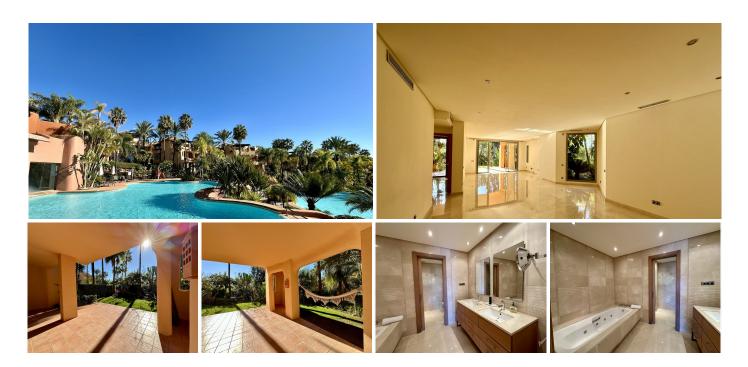

## GROUND FLOOR APARTMENT 2 BEDROOMS 2 BATHROOMS IN SIERRA BLANCA

Sierra Blanca

REF# R4621789 890,000 €

| BEDS | BATHS | BUILT  | TERRACE |
|------|-------|--------|---------|
| 2    | 2     | 163 m² | 47 m²   |

This stunning ground floor 2-bedroom, 2-bathroom apartment is a perfect blend of elegance and comfort. Positioned to capture the warmth of the sun, its south-facing orientation bathes the entire space in natural light, creating a bright and inviting atmosphere.

Step outside onto your private terrace, where you'll find direct access to a sprawling garden area. This unique feature not only extends your living space but also provides a sense of tranquility and seclusion, making it the ideal retreat within the bustling city.

Impeccably maintained, the apartment has recently undergone a makeover with fresh paint and polished floors. The result is a pristine living environment that exudes modern sophistication. The spacious layout allows for versatile furniture arrangements, giving you the freedom to personalize your home to suit your lifestyle. The property has air conditioning and underfloor heating throughout the apartment.

Whether you're entertaining guests on the terrace, enjoying the lush greenery in the garden, or relishing the comfort of your beautifully appointed interiors, this apartment offers the perfect balance of indoor and outdoor living.

Seize the opportunity to make this haven your own - a place where luxury meets convenience, and every detail is designed to enhance your living experience. Don't miss the chance to call this beautiful, spacious, and meticulously maintained ground floor apartment your new home. Schedule a viewing today and step into a world of refined living.