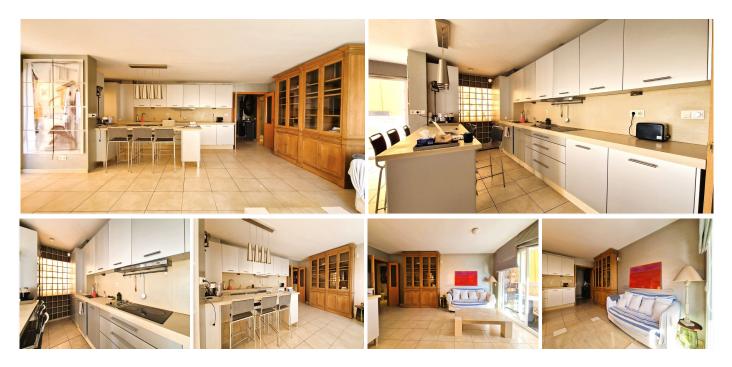

## IDILIQ ESTATES

R4620496 ♥ Nueva Andalucía REF# R4620496 315.000 €

| BEDS | BATHS | BUILT | TERRACE |
|------|-------|-------|---------|
| 2    | 2     | 96 m² | 15 m²   |

Welcome to your future home! This charming apartment on the fourth floor offers you a unique living experience with its exceptional features. With a privileged orientation to the South and East, you will enjoy unparalleled brightness throughout the day. Upon entering, you will be greeted by an open-plan living room and kitchen, creating an open and welcoming space to share special moments with family and friends. The presence of a terrace both to the South and East gives you the opportunity to enjoy pleasant views and outdoor moments. The distribution of this apartment stands out for its two spacious and well-lit bedrooms. Both have built-in closets, providing ample storage and organization space. The master bedroom has an ensuite bathroom, ensuring privacy and comfort. The second bedroom, generous in meters, offers additional possibilities to create customized storage areas according to your needs. This apartment has been designed to make the most of every corner, providing practical solutions for a comfortable and orderly daily life. Located in a privileged area of the city, La Campana, this apartment is close to all essential services. From pharmacies to restaurants, bars, bakeries and butchers, you will have everything at your fingertips. In addition, the proximity of a school within walking distance and a high school provide additional amenities for families. In short, this property represents an excellent opportunity for those looking to live in a spacious, bright and well-located space - don't miss the chance to make this apartment your new home!