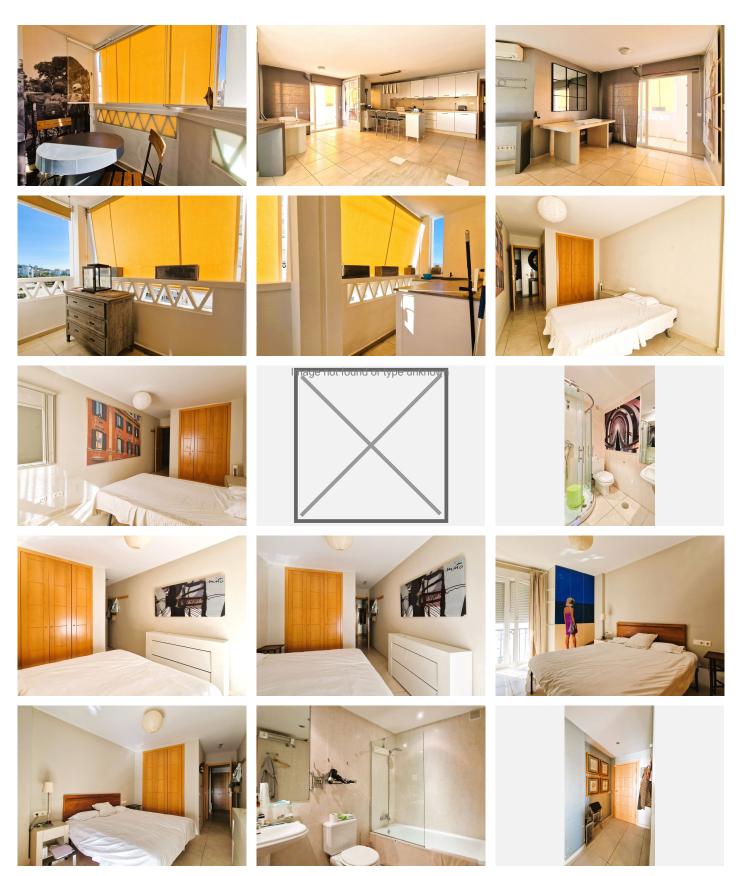

## IDILIQ ESTATES

R4620496 ♥ Nueva Andalucía REF# R4620496 315.000 €

| BEDS | BATHS | BUILT | TERRACE |
|------|-------|-------|---------|
| 2    | 2     | 96 m² | 15 m²   |

Welcome to your future home! This charming apartment on the fourth floor offers you a unique living experience with its exceptional features. With a privileged orientation to the South and East, you will enjoy unparalleled brightness throughout the day. Upon entering, you will be greeted by an open-plan living room and kitchen, creating an open and welcoming space to share special moments with family and friends. The presence of a terrace both to the South and East gives you the opportunity to enjoy pleasant views and outdoor moments. The distribution of this apartment stands out for its two spacious and well-lit bedrooms. Both have built-in closets, providing ample storage and organization space. The master bedroom has an ensuite bathroom, ensuring privacy and comfort. The second bedroom, generous in meters, offers additional possibilities to create customized storage areas according to your needs. This apartment has been designed to make the most of every corner, providing practical solutions for a comfortable and orderly daily life. Located in a privileged area of the city, La Campana, this apartment is close to all essential services. From pharmacies to restaurants, bars, bakeries and butchers, you will have everything at your fingertips. In addition, the proximity of a school within walking distance and a high school provide additional amenities for families. In short, this property represents an excellent opportunity for those looking to live in a spacious, bright and well-located space - don't miss the chance to make this apartment your new home!