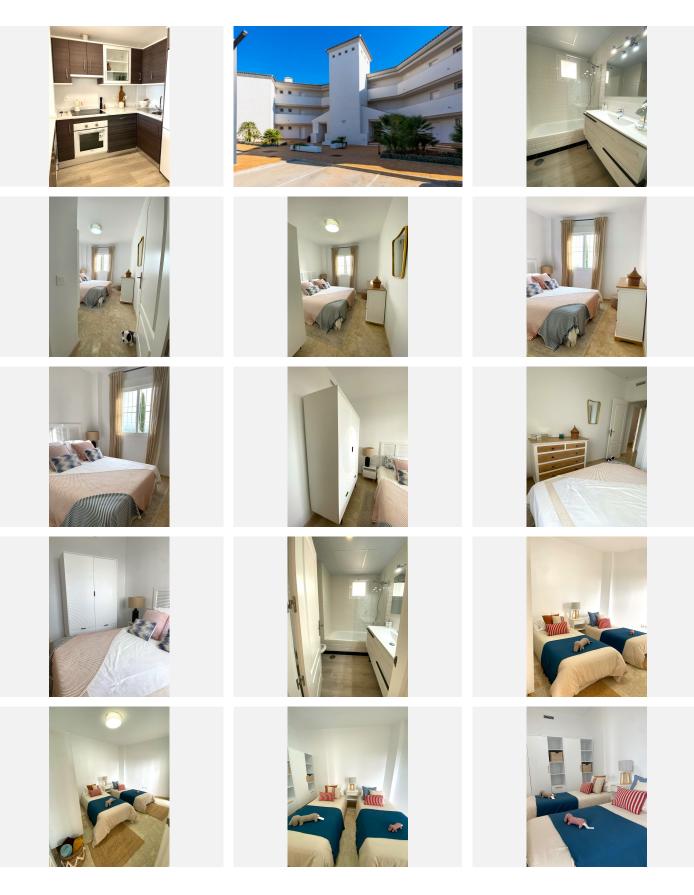

## R4620388

Manilva

REF# R4620388 249.000 €

| BEDS | BATHS | BUILT | TERRACE |
|------|-------|-------|---------|
| 3    | 2     | 75 m² | 9 m²    |

Don't miss this unique opportunity to acquire a beautiful flat for sale on the Costa del Sol! This amazing property boasts luxury amenities and has experienced a price reduction. With 2 or 3 bedrooms and 2 bathrooms, this flat offers different styles to suit your tastes and needs. From 62m<sup>2</sup> to 75m<sup>2</sup>, these brand new flats, completed in 2021, range from ground floor to 2nd floor, depending on their value. Their south-east orientation will allow you to enjoy plenty of natural light. In addition, you will be able to enjoy a refreshing swimming pool and a beautiful garden. Located in a private urbanization, you can enjoy a relaxing holiday with all the services available. Only 10 minutes from the historic centre of Estepona and 20 minutes from Gibraltar airport or Puerto Banús (Marbella), this place offers you an excellent location. In addition, you will be less than an hour from Malaga airport. The price includes 10% VAT Don't miss this opportunity, contact us for more information and to schedule a viewing!