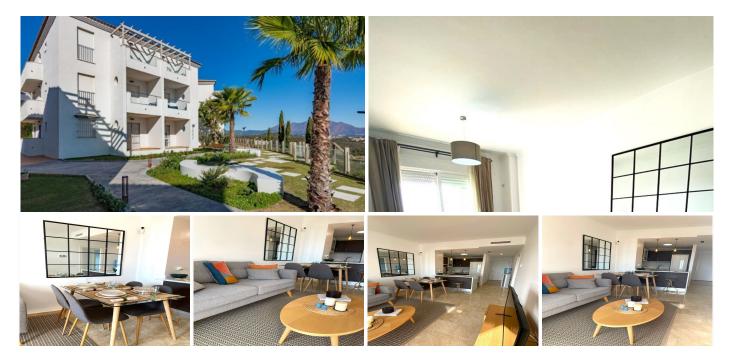

## R4620388

Manilva

REF# R4620388 249.000 €

| BEDS | BATHS | BUILT | TERRACE |
|------|-------|-------|---------|
| 3    | 2     | 75 m² | 9 m²    |

Don't miss this unique opportunity to acquire a beautiful flat for sale on the Costa del Sol! This amazing property boasts luxury amenities and has experienced a price reduction. With 2 or 3 bedrooms and 2 bathrooms, this flat offers different styles to suit your tastes and needs. From 62m<sup>2</sup> to 75m<sup>2</sup>, these brand new flats, completed in 2021, range from ground floor to 2nd floor, depending on their value. Their south-east orientation will allow you to enjoy plenty of natural light. In addition, you will be able to enjoy a refreshing swimming pool and a beautiful garden. Located in a private urbanization, you can enjoy a relaxing holiday with all the services available. Only 10 minutes from the historic centre of Estepona and 20 minutes from Gibraltar airport or Puerto Banús (Marbella), this place offers you an excellent location. In addition, you will be less than an hour from Malaga airport. The price includes 10% VAT Don't miss this opportunity, contact us for more information and to schedule a viewing!