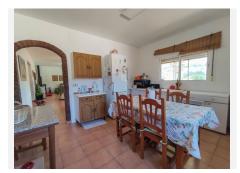

## R4619881

Sestepona 🕈

REF# R4619881 290.000 €

| BEDS | BATHS | BUILT  | PLOT   | TERRACE |
|------|-------|--------|--------|---------|
| 4    | 1     | 125 m² | 538 m² | 80 m²   |

Discover your ideal home in Estepona, where rustic charm merges with Andalusian elegance in this spacious residence built on two plots totaling 1500 m2 of land. With 4 bedrooms and a bathroom to personalize to your liking, this single-story home offers spaciousness and comfort. The bright living room, highlighted by a cozy fireplace, harmoniously connects to a generous terrace, offering panoramic views of the countryside and a barbecue area for unforgettable outdoor experiences. The square kitchen, with a dining table, becomes the heart of family gatherings. Below the house, a basement provides space for a vehicle, ensuring practicality in daily life, and two horse boxes expand possibilities for equine enthusiasts. Located in the tranquil area of the Velerín River, just a 5-minute drive from the beach and the town center, this residence offers the luxury of living in nature while quickly accessing exclusive destinations such as Puerto Banús and Sotogrande. Welcome to a lifestyle where tranquility is just minutes away from sophistication. This is your opportunity to experience the perfect harmony between the rustic and the exclusive in Estepona!