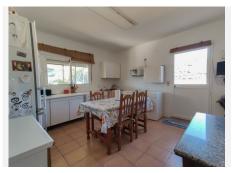

## R4619881

Sestepona 🕈

REF# R4619881 290.000 €

| BEDS | BATHS | BUILT  | PLOT   | TERRACE |
|------|-------|--------|--------|---------|
| 4    | 1     | 125 m² | 538 m² | 80 m²   |

Discover your ideal home in Estepona, where rustic charm merges with Andalusian elegance in this spacious residence built on two plots totaling 1500 m2 of land. With 4 bedrooms and a bathroom to personalize to your liking, this single-story home offers spaciousness and comfort. The bright living room, highlighted by a cozy fireplace, harmoniously connects to a generous terrace, offering panoramic views of the countryside and a barbecue area for unforgettable outdoor experiences. The square kitchen, with a dining table, becomes the heart of family gatherings. Below the house, a basement provides space for a vehicle, ensuring practicality in daily life, and two horse boxes expand possibilities for equine enthusiasts. Located in the tranquil area of the Velerín River, just a 5-minute drive from the beach and the town center, this residence offers the luxury of living in nature while quickly accessing exclusive destinations such as Puerto Banús and Sotogrande. Welcome to a lifestyle where tranquility is just minutes away from sophistication. This is your opportunity to experience the perfect harmony between the rustic and the exclusive in Estepona!