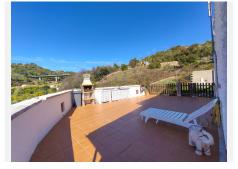

## R4619881

Sestepona 🕈

REF# R4619881 290.000 €

| BEDS | BATHS | BUILT  | PLOT   | TERRACE |
|------|-------|--------|--------|---------|
| 4    | 1     | 125 m² | 538 m² | 80 m²   |

Discover your ideal home in Estepona, where rustic charm merges with Andalusian elegance in this spacious residence built on two plots totaling 1500 m2 of land. With 4 bedrooms and a bathroom to personalize to your liking, this single-story home offers spaciousness and comfort. The bright living room, highlighted by a cozy fireplace, harmoniously connects to a generous terrace, offering panoramic views of the countryside and a barbecue area for unforgettable outdoor experiences. The square kitchen, with a dining table, becomes the heart of family gatherings. Below the house, a basement provides space for a vehicle, ensuring practicality in daily life, and two horse boxes expand possibilities for equine enthusiasts. Located in the tranquil area of the Velerín River, just a 5-minute drive from the beach and the town center, this residence offers the luxury of living in nature while quickly accessing exclusive destinations such as Puerto Banús and Sotogrande. Welcome to a lifestyle where tranquility is just minutes away from sophistication. This is your opportunity to experience the perfect harmony between the rustic and the exclusive in Estepona!