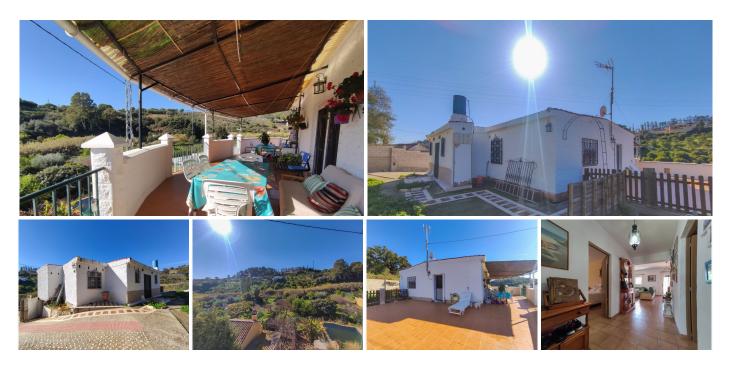

## R4619881

Sestepona 🕈

REF# R4619881 290.000 €

| BEDS | BATHS | BUILT  | PLOT   | TERRACE |
|------|-------|--------|--------|---------|
| 4    | 1     | 125 m² | 538 m² | 80 m²   |

Discover your ideal home in Estepona, where rustic charm merges with Andalusian elegance in this spacious residence built on two plots totaling 1500 m2 of land. With 4 bedrooms and a bathroom to personalize to your liking, this single-story home offers spaciousness and comfort. The bright living room, highlighted by a cozy fireplace, harmoniously connects to a generous terrace, offering panoramic views of the countryside and a barbecue area for unforgettable outdoor experiences. The square kitchen, with a dining table, becomes the heart of family gatherings. Below the house, a basement provides space for a vehicle, ensuring practicality in daily life, and two horse boxes expand possibilities for equine enthusiasts. Located in the tranquil area of the Velerín River, just a 5-minute drive from the beach and the town center, this residence offers the luxury of living in nature while quickly accessing exclusive destinations such as Puerto Banús and Sotogrande. Welcome to a lifestyle where tranquility is just minutes away from sophistication. This is your opportunity to experience the perfect harmony between the rustic and the exclusive in Estepona!