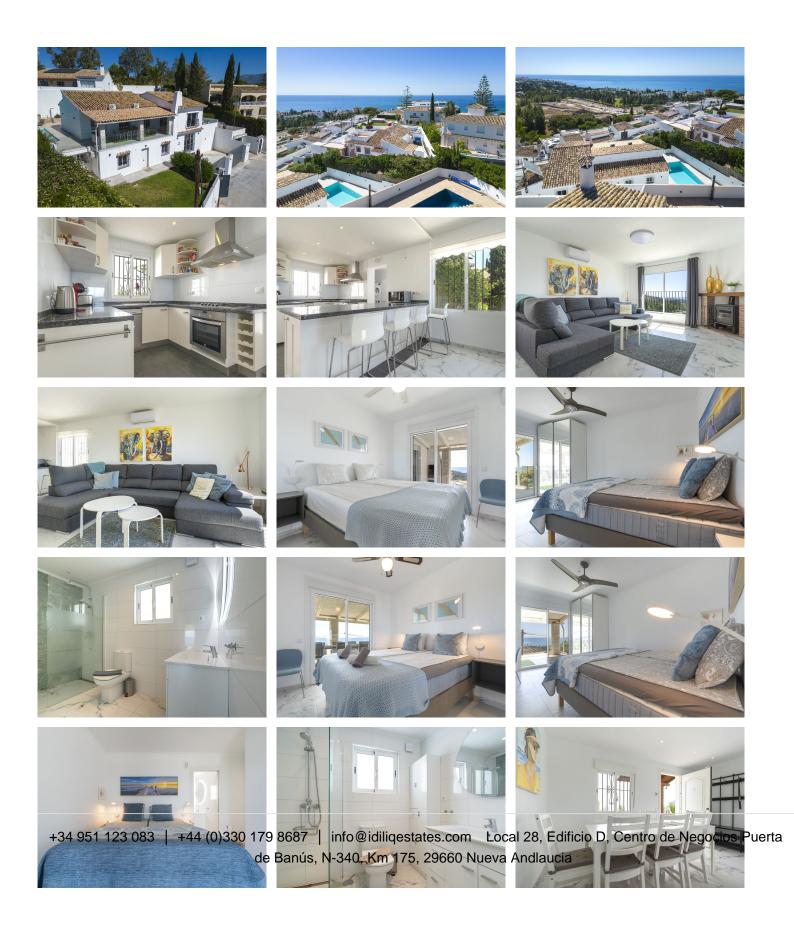

## R4607317 ● La Cala de Mijas REF# R4607317 1.375.000 €

| BEDS | BATHS | BUILT  | TERRACE |
|------|-------|--------|---------|
| 5    | 3     | 355 m² | 110 m²  |

Experience the coastal lifestyle at its peak with this enchanting, fully renovated 5-bedroom residence in La Cala de Mijas. Nestled in a well-established community and surrounded by the soothing whispers of pine groves and the lush greens of a nearby golf course, this property epitomizes a life of comfort, tranquility, and natural splendor. Offering versatile living arrangements, the two independent apartments, each with a tourist license, are ideal for multigenerational households, extended family stays, hosting guests, or capitalizing on a prime rental opportunity. A gentle ascent from the main gate leads to the front of the house, where the first apartment is situated at ground level. A cozy living room with a balcony opens to a fully equipped kitchen, two generously sized bedrooms, and a bathroom. Outside, a second set of steps to the left of the property guides you to the heated swimming pool, tucked away in a secluded corner of the plot and offering views of the distant sea. Beyond the pool and planters, the rear of the house unveils the entrance to the second apartment. The welcoming hall introduces an inviting open living area with a dining room to the right, an independent kitchen with a laundry area to the left, and a spacious, luminous lounge featuring a Juliette balcony and a fireplace straight ahead. The lounge extends to a spacious covered terrace with panoramic views of the pine groves, golf course, and the sea. On the opposite side, past the dining room, three double bedrooms and two bathrooms, one of which is ensuite, provide ample living space. To the right of the plot, a +34 951 123 083 | +44 (0)330 179 8687 | info@idiliqestates.com Local 28, Edificio D, Centro de Negocios Puerta de Banús, N-340, Km 175, 29660 Nueva Andlaucia