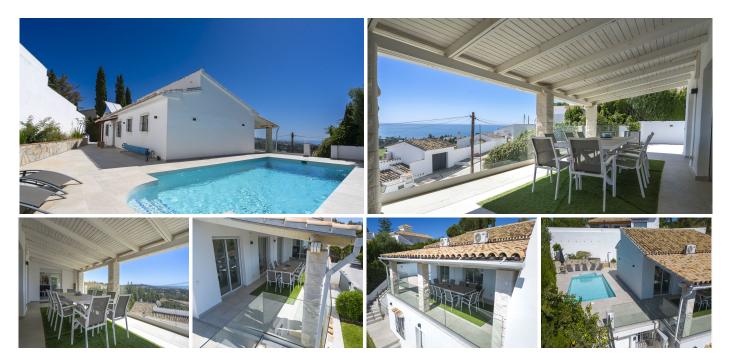

## R4607317 ● La Cala de Mijas REF# R4607317 1.375.000 €

| BEDS | BATHS | BUILT  | TERRACE |
|------|-------|--------|---------|
| 5    | 3     | 355 m² | 110 m²  |

Experience the coastal lifestyle at its peak with this enchanting, fully renovated 5-bedroom residence in La Cala de Mijas. Nestled in a well-established community and surrounded by the soothing whispers of pine groves and the lush greens of a nearby golf course, this property epitomizes a life of comfort, tranquility, and natural splendor. Offering versatile living arrangements, the two independent apartments, each with a tourist license, are ideal for multigenerational households, extended family stays, hosting guests, or capitalizing on a prime rental opportunity. A gentle ascent from the main gate leads to the front of the house, where the first apartment is situated at ground level. A cozy living room with a balcony opens to a fully equipped kitchen, two generously sized bedrooms, and a bathroom. Outside, a second set of steps to the left of the property guides you to the heated swimming pool, tucked away in a secluded corner of the plot and offering views of the distant sea. Beyond the pool and planters, the rear of the house unveils the entrance to the second apartment. The welcoming hall introduces an inviting open living area with a dining room to the right, an independent kitchen with a laundry area to the left, and a spacious, luminous lounge featuring a Juliette balcony and a fireplace straight ahead. The lounge extends to a spacious covered terrace with panoramic views of the pine groves, golf course, and the sea. On the opposite side, past the dining room, three double bedrooms and two bathrooms, one of which is ensuite, provide ample living space. To the right of the plot, a +34 951 123 083 | +44 (0)330 179 8687 | info@idiliqestates.com Local 28, Edificio D, Centro de Negocios Puerta de Banús, N-340, Km 175, 29660 Nueva Andlaucia