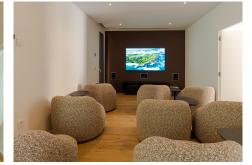

9 BEDROOM SOUTH-FACING LUXURIOUS VILLA/S WITH 2 HEATED SWIMMING POOLS, CINEMA ROOM, GYM AND WINE BODEGA CLOSE TO THE BEACH. This unique contemporary 9-bedroom property consists of TWO SEPARATE UNITS which are adjacent to each other on two adjoining plots. The properties could easily be joined together by installation of a lift or staircase if desired. Situated in a luxury, secure gated community, just 1.2 km (a 15 minute walk) from the beach, shops and restaurants in Riviera del Sol and Calahonda. This new development of 12 low-rise villas has been constructed in a contemporary style using very high-end materials. With a combined build size of 476 m2 these two properties consist of two lounges, two fully-equipped open-plan modern kitchens, two guest bathrooms and two large laundry rooms. All nine bedrooms (three in one property and six in the other) have ample fitted wardrobe space and ensuite bathrooms with underfloor heating. Nine of the bathrooms have walk-in showers, sink, and toilet and 1 bathroom has bathtub and shower. Most of the bedrooms have a semi-private outdoor space and are also equipped with a flat-screen TV. The owner has recently installed a gym with state-of-the-art equipment, a comfortable home cinema and a wine bodega with temperature control system. There is a Sonos home sound system providing excellent quality sound both inside and outside of the properties. High ceilings and large heat-resistant windows make the properties feel very spacious and bright allowing for the seamless +34 951 123 083 | +44 (0)330 179 8687 | info@idiligestates.com Local 28, Edificio D, Centro de Negocios Puerta