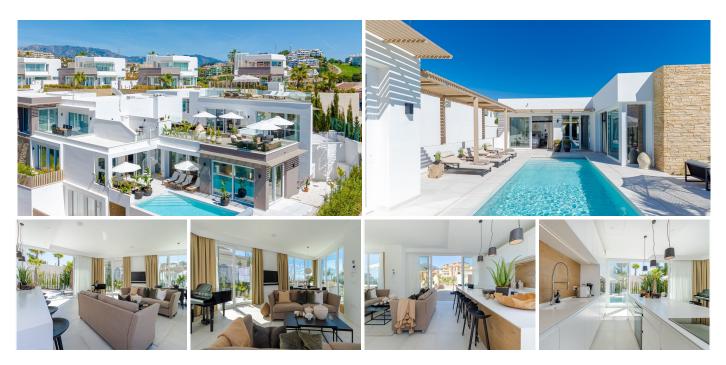

# R4606627

Riviera del Sol

REF# R4606627 2.925.000 €

| BEDS | BATHS | BUILT              | PLOT   | TERRACE |
|------|-------|--------------------|--------|---------|
| 9    | 11    | 476 m <sup>2</sup> | 977 m² | 305 m²  |

9 BEDROOM SOUTH-FACING LUXURIOUS VILLA/S WITH 2 HEATED SWIMMING POOLS, CINEMA ROOM, GYM AND WINE BODEGA CLOSE TO THE BEACH. This unique contemporary 9-bedroom property consists of TWO SEPARATE UNITS which are adjacent to each other on two adjoining plots. The properties could easily be joined together by installation of a lift or staircase if desired. Situated in a luxury, secure gated community, just 1.2 km (a 15 minute walk) from the beach, shops and restaurants in Riviera del Sol and Calahonda. This new development of 12 low-rise villas has been constructed in a contemporary style using very high-end materials. With a combined build size of 476 m2 these two properties consist of two lounges, two fully-equipped open-plan modern kitchens, two guest bathrooms and two large laundry rooms. All nine bedrooms (three in one property and six in the other) have ample fitted wardrobe space and ensuite bathrooms with underfloor heating. Nine of the bathrooms have walk-in showers, sink, and toilet and 1 bathroom has bathtub and shower. Most of the bedrooms have a semi-private outdoor space and are also equipped with a flat-screen TV. The owner has recently installed a gym with state-of-the-art equipment, a comfortable home cinema and a wine bodega with temperature control system. There is a Sonos home sound system providing excellent quality sound both inside and outside of the properties. High ceilings and large heat-resistant windows make the properties feel very spacious and bright allowing for the seamless +34 951 123 083 | +44 (0)330 179 8687 | info@idiligestates.com Local 28, Edificio D, Centro de Negocios Puerta

## IDILIQ ESTATES

integration of indoor and outdoor living spaces. Along with the two 8 x 4 metre heated saltwater swimming pools (with counter-current and electric cover) are a generous 89 m2 of terrace/porch areas and 2 huge roof solariums of 76 m2 and 141 m2 with glass balustrade and impressive 360 degree views over the sea and coastline. The total plot size is 977 m2. The current owners' interior design skills have transformed this property into a stunning and inviting space, perfect for daily living, as a holiday home or high rental-income property (currently rents for 12,000 Euros per week in high season). All interior and exterior designer furnishings are included in the asking price. There is gated covered parking for four vehicles and an additional two open parking spaces directly in front of the properties. Both properties are equipped throughout with air zone air-conditioning to ensure comfortable air quality and temperatures all year around, 1000 litre water reserve, water treatment system, UV resistant security glass, alarm system, safe, ample fitted wardrobe space, heated floors in ensuite bathrooms, high quality porcelain stoneware floor tiles (interior and exterior), 2 gas barbecues and video entry phone. Riviera del Sol sits on the Costa del Sol in Southern Spain midway between Marbella and Fuengirola. It is situated only a few minutes from the AP7 motorway access and the A7 national coastal road (formerly the N-340), allowing easy access to Malaga airport in 25 minutes and Marbella in 15 minutes. Riviera del Sol is a mixed residential and holiday area offering all the facilities and services needed to enjoy life comfortably. MUST BE SEEN TO APPRECIATE THE EXCELLENT QUALITIES AND POTENTIAL!