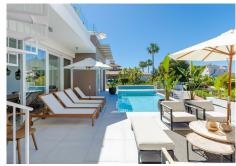

9 BEDROOM SOUTH-FACING LUXURIOUS VILLA/S WITH 2 HEATED SWIMMING POOLS, CINEMA ROOM, GYM AND WINE BODEGA CLOSE TO THE BEACH. This unique contemporary 9-bedroom property consists of TWO SEPARATE UNITS which are adjacent to each other on two adjoining plots. The properties could easily be joined together by installation of a lift or staircase if desired. Situated in a luxury, secure gated community, just 1.2 km (a 15 minute walk) from the beach, shops and restaurants in Riviera del Sol and Calahonda. This new development of 12 low-rise villas has been constructed in a contemporary style using very high-end materials. With a combined build size of 476 m2 these two properties consist of two lounges, two fully-equipped open-plan modern kitchens, two guest bathrooms and two large laundry rooms. All nine bedrooms (three in one property and six in the other) have ample fitted wardrobe space and ensuite bathrooms with underfloor heating. Nine of the bathrooms have walk-in showers, sink, and toilet and 1 bathroom has bathtub and shower. Most of the bedrooms have a semi-private outdoor space and are also equipped with a flat-screen TV. The owner has recently installed a gym with state-of-the-art equipment, a comfortable home cinema and a wine bodega with temperature control system. There is a Sonos home sound system providing excellent quality sound both inside and outside of the properties. High ceilings and large heat-resistant windows make the properties feel very spacious and bright allowing for the seamless +34 951 123 083 | +44 (0)330 179 8687 | info@idiligestates.com Local 28, Edificio D, Centro de Negocios Puerta

## IDILIQ ESTATES

integration of indoor and outdoor living spaces. Along with the two 8 x 4 metre heated saltwater swimming pools (with counter-current and electric cover) are a generous 89 m2 of terrace/porch areas and 2 huge roof solariums of 76 m2 and 141 m2 with glass balustrade and impressive 360 degree views over the sea and coastline. The total plot size is 977 m2. The current owners' interior design skills have transformed this property into a stunning and inviting space, perfect for daily living, as a holiday home or high rental-income property (currently rents for 12,000 Euros per week in high season). All interior and exterior designer furnishings are included in the asking price. There is gated covered parking for four vehicles and an additional two open parking spaces directly in front of the properties. Both properties are equipped throughout with air zone air-conditioning to ensure comfortable air quality and temperatures all year around, 1000 litre water reserve, water treatment system, UV resistant security glass, alarm system, safe, ample fitted wardrobe space, heated floors in ensuite bathrooms, high quality porcelain stoneware floor tiles (interior and exterior), 2 gas barbecues and video entry phone. Riviera del Sol sits on the Costa del Sol in Southern Spain midway between Marbella and Fuengirola. It is situated only a few minutes from the AP7 motorway access and the A7 national coastal road (formerly the N-340), allowing easy access to Malaga airport in 25 minutes and Marbella in 15 minutes. Riviera del Sol is a mixed residential and holiday area offering all the facilities and services needed to enjoy life comfortably. MUST BE SEEN TO APPRECIATE THE EXCELLENT QUALITIES AND POTENTIAL!