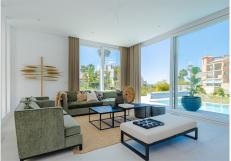

9 BEDROOM SOUTH-FACING LUXURIOUS VILLA/S WITH 2 HEATED SWIMMING POOLS, CINEMA ROOM, GYM AND WINE BODEGA CLOSE TO THE BEACH. This unique contemporary 9-bedroom property consists of TWO SEPARATE UNITS which are adjacent to each other on two adjoining plots. The properties could easily be joined together by installation of a lift or staircase if desired. Situated in a luxury, secure gated community, just 1.2 km (a 15 minute walk) from the beach, shops and restaurants in Riviera del Sol and Calahonda. This new development of 12 low-rise villas has been constructed in a contemporary style using very high-end materials. With a combined build size of 476 m2 these two properties consist of two lounges, two fully-equipped open-plan modern kitchens, two guest bathrooms and two large laundry rooms. All nine bedrooms (three in one property and six in the other) have ample fitted wardrobe space and ensuite bathrooms with underfloor heating. Nine of the bathrooms have walk-in showers, sink, and toilet and 1 bathroom has bathtub and shower. Most of the bedrooms have a semi-private outdoor space and are also equipped with a flat-screen TV. The owner has recently installed a gym with state-of-the-art equipment, a comfortable home cinema and a wine bodega with temperature control system. There is a Sonos home sound system providing excellent quality sound both inside and outside of the properties. High ceilings and large heat-resistant windows make the properties feel very spacious and bright allowing for the seamless +34 951 123 083 | +44 (0)330 179 8687 | info@idiligestates.com Local 28, Edificio D, Centro de Negocios Puerta

## IDILIQ ESTATES

integration of indoor and outdoor living spaces. Along with the two 8 x 4 metre heated saltwater swimming pools (with counter-current and electric cover) are a generous 89 m2 of terrace/porch areas and 2 huge roof solariums of 76 m2 and 141 m2 with glass balustrade and impressive 360 degree views over the sea and coastline. The total plot size is 977 m2. The current owners' interior design skills have transformed this property into a stunning and inviting space, perfect for daily living, as a holiday home or high rental-income property (currently rents for 12,000 Euros per week in high season). All interior and exterior designer furnishings are included in the asking price. There is gated covered parking for four vehicles and an additional two open parking spaces directly in front of the properties. Both properties are equipped throughout with air zone air-conditioning to ensure comfortable air quality and temperatures all year around, 1000 litre water reserve, water treatment system, UV resistant security glass, alarm system, safe, ample fitted wardrobe space, heated floors in ensuite bathrooms, high quality porcelain stoneware floor tiles (interior and exterior), 2 gas barbecues and video entry phone. Riviera del Sol sits on the Costa del Sol in Southern Spain midway between Marbella and Fuengirola. It is situated only a few minutes from the AP7 motorway access and the A7 national coastal road (formerly the N-340), allowing easy access to Malaga airport in 25 minutes and Marbella in 15 minutes. Riviera del Sol is a mixed residential and holiday area offering all the facilities and services needed to enjoy life comfortably. MUST BE SEEN TO APPRECIATE THE EXCELLENT QUALITIES AND POTENTIAL!