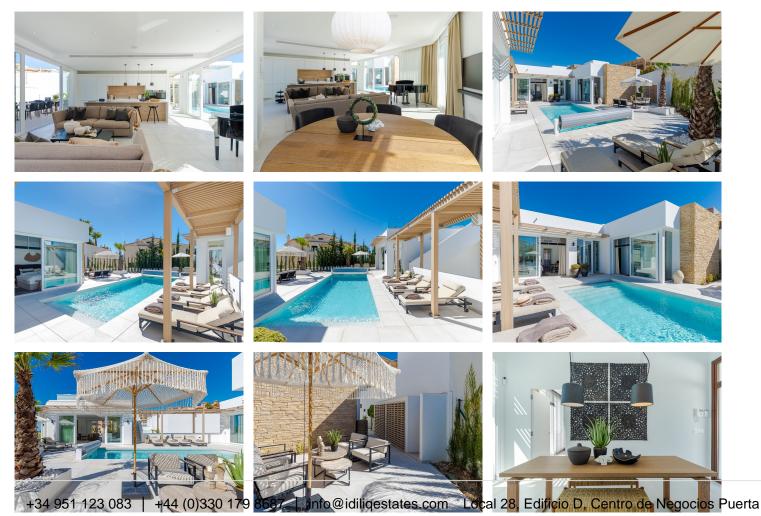

# R4606627

Riviera del Sol

REF# R4606627 2.925.000 €

| BEDS | BATHS | BUILT              | PLOT   | TERRACE |
|------|-------|--------------------|--------|---------|
| 9    | 11    | 476 m <sup>2</sup> | 977 m² | 305 m²  |

9 BEDROOM SOUTH-FACING LUXURIOUS VILLA/S WITH 2 HEATED SWIMMING POOLS, CINEMA ROOM, GYM AND WINE BODEGA CLOSE TO THE BEACH. This unique contemporary 9-bedroom property consists of TWO SEPARATE UNITS which are adjacent to each other on two adjoining plots. The properties could easily be joined together by installation of a lift or staircase if desired. Situated in a luxury, secure gated community, just 1.2 km (a 15 minute walk) from the beach, shops and restaurants in Riviera del Sol and Calahonda. This new development of 12 low-rise villas has been constructed in a contemporary style using very high-end materials. With a combined build size of 476 m2 these two properties consist of two lounges, two fully-equipped open-plan modern kitchens, two guest bathrooms and two large laundry rooms. All nine bedrooms (three in one property and six in the other) have ample fitted wardrobe space and ensuite bathrooms with underfloor heating. Nine of the bathrooms have walk-in showers, sink, and toilet and 1 bathroom has bathtub and shower. Most of the bedrooms have a semi-private outdoor space and are also equipped with a flat-screen TV. The owner has recently installed a gym with state-of-the-art equipment, a comfortable home cinema and a wine bodega with temperature control system. There is a Sonos home sound system providing excellent quality sound both inside and outside of the properties. High ceilings and large heat-resistant windows make the properties feel very spacious and bright allowing for the seamless +34 951 123 083 | +44 (0)330 179 8687 | info@idiligestates.com Local 28, Edificio D, Centro de Negocios Puerta

## IDILIQ ESTATES

integration of indoor and outdoor living spaces. Along with the two 8 x 4 metre heated saltwater swimming pools (with counter-current and electric cover) are a generous 89 m2 of terrace/porch areas and 2 huge roof solariums of 76 m2 and 141 m2 with glass balustrade and impressive 360 degree views over the sea and coastline. The total plot size is 977 m2. The current owners' interior design skills have transformed this property into a stunning and inviting space, perfect for daily living, as a holiday home or high rental-income property (currently rents for 12,000 Euros per week in high season). All interior and exterior designer furnishings are included in the asking price. There is gated covered parking for four vehicles and an additional two open parking spaces directly in front of the properties. Both properties are equipped throughout with air zone air-conditioning to ensure comfortable air quality and temperatures all year around, 1000 litre water reserve, water treatment system, UV resistant security glass, alarm system, safe, ample fitted wardrobe space, heated floors in ensuite bathrooms, high quality porcelain stoneware floor tiles (interior and exterior), 2 gas barbecues and video entry phone. Riviera del Sol sits on the Costa del Sol in Southern Spain midway between Marbella and Fuengirola. It is situated only a few minutes from the AP7 motorway access and the A7 national coastal road (formerly the N-340), allowing easy access to Malaga airport in 25 minutes and Marbella in 15 minutes. Riviera del Sol is a mixed residential and holiday area offering all the facilities and services needed to enjoy life comfortably. MUST BE SEEN TO APPRECIATE THE EXCELLENT QUALITIES AND POTENTIAL!