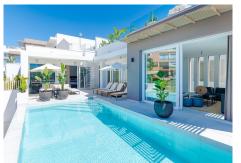

9 BEDROOM SOUTH-FACING LUXURIOUS VILLA/S WITH 2 HEATED SWIMMING POOLS, CINEMA ROOM, GYM AND WINE BODEGA CLOSE TO THE BEACH. This unique contemporary 9-bedroom property consists of TWO SEPARATE UNITS which are adjacent to each other on two adjoining plots. The properties could easily be joined together by installation of a lift or staircase if desired. Situated in a luxury, secure gated community, just 1.2 km (a 15 minute walk) from the beach, shops and restaurants in Riviera del Sol and Calahonda. This new development of 12 low-rise villas has been constructed in a contemporary style using very high-end materials. With a combined build size of 476 m2 these two properties consist of two lounges, two fully-equipped open-plan modern kitchens, two guest bathrooms and two large laundry rooms. All nine bedrooms (three in one property and six in the other) have ample fitted wardrobe space and ensuite bathrooms with underfloor heating. Nine of the bathrooms have walk-in showers, sink, and toilet and 1 bathroom has bathtub and shower. Most of the bedrooms have a semi-private outdoor space and are also equipped with a flat-screen TV. The owner has recently installed a gym with state-of-the-art equipment, a comfortable home cinema and a wine bodega with temperature control system. There is a Sonos home sound system providing excellent quality sound both inside and outside of the properties. High ceilings and large heat-resistant windows make the properties feel very spacious and bright allowing for the seamless +34 951 123 083 | +44 (0)330 179 8687 | info@idiligestates.com Local 28, Edificio D, Centro de Negocios Puerta

## IDILIQ ESTATES

integration of indoor and outdoor living spaces. Along with the two 8 x 4 metre heated saltwater swimming pools (with counter-current and electric cover) are a generous 89 m2 of terrace/porch areas and 2 huge roof solariums of 76 m2 and 141 m2 with glass balustrade and impressive 360 degree views over the sea and coastline. The total plot size is 977 m2. The current owners' interior design skills have transformed this property into a stunning and inviting space, perfect for daily living, as a holiday home or high rental-income property (currently rents for 12,000 Euros per week in high season). All interior and exterior designer furnishings are included in the asking price. There is gated covered parking for four vehicles and an additional two open parking spaces directly in front of the properties. Both properties are equipped throughout with air zone air-conditioning to ensure comfortable air quality and temperatures all year around, 1000 litre water reserve, water treatment system, UV resistant security glass, alarm system, safe, ample fitted wardrobe space, heated floors in ensuite bathrooms, high quality porcelain stoneware floor tiles (interior and exterior), 2 gas barbecues and video entry phone. Riviera del Sol sits on the Costa del Sol in Southern Spain midway between Marbella and Fuengirola. It is situated only a few minutes from the AP7 motorway access and the A7 national coastal road (formerly the N-340), allowing easy access to Malaga airport in 25 minutes and Marbella in 15 minutes. Riviera del Sol is a mixed residential and holiday area offering all the facilities and services needed to enjoy life comfortably. MUST BE SEEN TO APPRECIATE THE EXCELLENT QUALITIES AND POTENTIAL!