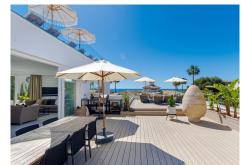

## IDILIQ ESTATES

integration of indoor and outdoor living spaces. Along with the two 8 x 4 metre heated saltwater swimming pools (with counter-current and electric cover) are a generous 89 m2 of terrace/porch areas and 2 huge roof solariums of 76 m2 and 141 m2 with glass balustrade and impressive 360 degree views over the sea and coastline. The total plot size is 977 m2. The current owners' interior design skills have transformed this property into a stunning and inviting space, perfect for daily living, as a holiday home or high rental-income property (currently rents for 12,000 Euros per week in high season). All interior and exterior designer furnishings are included in the asking price. There is gated covered parking for four vehicles and an additional two open parking spaces directly in front of the properties. Both properties are equipped throughout with air zone air-conditioning to ensure comfortable air quality and temperatures all year around, 1000 litre water reserve, water treatment system, UV resistant security glass, alarm system, safe, ample fitted wardrobe space, heated floors in ensuite bathrooms, high quality porcelain stoneware floor tiles (interior and exterior), 2 gas barbecues and video entry phone. Riviera del Sol sits on the Costa del Sol in Southern Spain midway between Marbella and Fuengirola. It is situated only a few minutes from the AP7 motorway access and the A7 national coastal road (formerly the N-340), allowing easy access to Malaga airport in 25 minutes and Marbella in 15 minutes. Riviera del Sol is a mixed residential and holiday area offering all the facilities and services needed to enjoy life comfortably. MUST BE SEEN TO APPRECIATE THE EXCELLENT QUALITIES AND POTENTIAL!