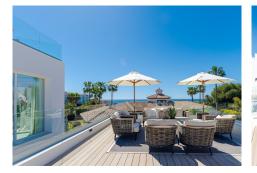

9 BEDROOM SOUTH-FACING LUXURIOUS VILLA/S WITH 2 HEATED SWIMMING POOLS, CINEMA ROOM, GYM AND WINE BODEGA CLOSE TO THE BEACH. This unique contemporary 9-bedroom property consists of TWO SEPARATE UNITS which are adjacent to each other on two adjoining plots. The properties could easily be joined together by installation of a lift or staircase if desired. Situated in a luxury, secure gated community, just 1.2 km (a 15 minute walk) from the beach, shops and restaurants in Riviera del Sol and Calahonda. This new development of 12 low-rise villas has been constructed in a contemporary style using very high-end materials. With a combined build size of 476 m2 these two properties consist of two lounges, two fully-equipped open-plan modern kitchens, two guest bathrooms and two large laundry rooms. All nine bedrooms (three in one property and six in the other) have ample fitted wardrobe space and ensuite bathrooms with underfloor heating. Nine of the bathrooms have walk-in showers, sink, and toilet and 1 bathroom has bathtub and shower. Most of the bedrooms have a semi-private outdoor space and are also equipped with a flat-screen TV. The owner has recently installed a gym with state-of-the-art equipment, a comfortable home cinema and a wine bodega with temperature control system. There is a Sonos home sound system providing excellent quality sound both inside and outside of the properties. High ceilings and large heat-resistant windows make the properties feel very spacious and bright allowing for the seamless +34 951 123 083 | +44 (0)330 179 8687 | info@idiligestates.com Local 28, Edificio D, Centro de Negocios Puerta

## IDILIQ ESTATES

integration of indoor and outdoor living spaces. Along with the two 8 x 4 metre heated saltwater swimming pools (with counter-current and electric cover) are a generous 89 m2 of terrace/porch areas and 2 huge roof solariums of 76 m2 and 141 m2 with glass balustrade and impressive 360 degree views over the sea and coastline. The total plot size is 977 m2. The current owners' interior design skills have transformed this property into a stunning and inviting space, perfect for daily living, as a holiday home or high rental-income property (currently rents for 12,000 Euros per week in high season). All interior and exterior designer furnishings are included in the asking price. There is gated covered parking for four vehicles and an additional two open parking spaces directly in front of the properties. Both properties are equipped throughout with air zone air-conditioning to ensure comfortable air quality and temperatures all year around, 1000 litre water reserve, water treatment system, UV resistant security glass, alarm system, safe, ample fitted wardrobe space, heated floors in ensuite bathrooms, high quality porcelain stoneware floor tiles (interior and exterior), 2 gas barbecues and video entry phone. Riviera del Sol sits on the Costa del Sol in Southern Spain midway between Marbella and Fuengirola. It is situated only a few minutes from the AP7 motorway access and the A7 national coastal road (formerly the N-340), allowing easy access to Malaga airport in 25 minutes and Marbella in 15 minutes. Riviera del Sol is a mixed residential and holiday area offering all the facilities and services needed to enjoy life comfortably. MUST BE SEEN TO APPRECIATE THE EXCELLENT QUALITIES AND POTENTIAL!