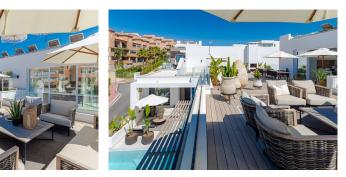

## IDILIQ ESTATES

integration of indoor and outdoor living spaces. Along with the two 8 x 4 metre heated saltwater swimming pools (with counter-current and electric cover) are a generous 89 m2 of terrace/porch areas and 2 huge roof solariums of 76 m2 and 141 m2 with glass balustrade and impressive 360 degree views over the sea and coastline. The total plot size is 977 m2. The current owners' interior design skills have transformed this property into a stunning and inviting space, perfect for daily living, as a holiday home or high rental-income property (currently rents for 12,000 Euros per week in high season). All interior and exterior designer furnishings are included in the asking price. There is gated covered parking for four vehicles and an additional two open parking spaces directly in front of the properties. Both properties are equipped throughout with air zone air-conditioning to ensure comfortable air quality and temperatures all year around, 1000 litre water reserve, water treatment system, UV resistant security glass, alarm system, safe, ample fitted wardrobe space, heated floors in ensuite bathrooms, high quality porcelain stoneware floor tiles (interior and exterior), 2 gas barbecues and video entry phone. Riviera del Sol sits on the Costa del Sol in Southern Spain midway between Marbella and Fuengirola. It is situated only a few minutes from the AP7 motorway access and the A7 national coastal road (formerly the N-340), allowing easy access to Malaga airport in 25 minutes and Marbella in 15 minutes. Riviera del Sol is a mixed residential and holiday area offering all the facilities and services needed to enjoy life comfortably. MUST BE SEEN TO APPRECIATE THE EXCELLENT QUALITIES AND POTENTIAL!