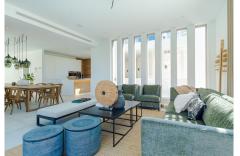

9 BEDROOM SOUTH-FACING LUXURIOUS VILLA/S WITH 2 HEATED SWIMMING POOLS, CINEMA ROOM, GYM AND WINE BODEGA CLOSE TO THE BEACH. This unique contemporary 9-bedroom property consists of TWO SEPARATE UNITS which are adjacent to each other on two adjoining plots. The properties could easily be joined together by installation of a lift or staircase if desired. Situated in a luxury, secure gated community, just 1.2 km (a 15 minute walk) from the beach, shops and restaurants in Riviera del Sol and Calahonda. This new development of 12 low-rise villas has been constructed in a contemporary style using very high-end materials. With a combined build size of 476 m2 these two properties consist of two lounges, two fully-equipped open-plan modern kitchens, two guest bathrooms and two large laundry rooms. All nine bedrooms (three in one property and six in the other) have ample fitted wardrobe space and ensuite bathrooms with underfloor heating. Nine of the bathrooms have walk-in showers, sink, and toilet and 1 bathroom has bathtub and shower. Most of the bedrooms have a semi-private outdoor space and are also equipped with a flat-screen TV. The owner has recently installed a gym with state-of-the-art equipment, a comfortable home cinema and a wine bodega with temperature control system. There is a Sonos home sound system providing excellent quality sound both inside and outside of the properties. High ceilings and large heat-resistant windows make the properties feel very spacious and bright allowing for the seamless +34 951 123 083 | +44 (0)330 179 8687 | info@idiligestates.com Local 28, Edificio D, Centro de Negocios Puerta