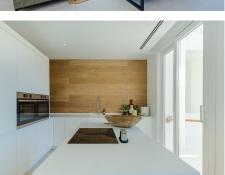

9 BEDROOM SOUTH-FACING LUXURIOUS VILLA/S WITH 2 HEATED SWIMMING POOLS, CINEMA ROOM, GYM AND WINE BODEGA CLOSE TO THE BEACH. This unique contemporary 9-bedroom property consists of TWO SEPARATE UNITS which are adjacent to each other on two adjoining plots. The properties could easily be joined together by installation of a lift or staircase if desired. Situated in a luxury, secure gated community, just 1.2 km (a 15 minute walk) from the beach, shops and restaurants in Riviera del Sol and Calahonda. This new development of 12 low-rise villas has been constructed in a contemporary style using very high-end materials. With a combined build size of 476 m2 these two properties consist of two lounges, two fully-equipped open-plan modern kitchens, two guest bathrooms and two large laundry rooms. All nine bedrooms (three in one property and six in the other) have ample fitted wardrobe space and ensuite bathrooms with underfloor heating. Nine of the bathrooms have walk-in showers, sink, and toilet and 1 bathroom has bathtub and shower. Most of the bedrooms have a semi-private outdoor space and are also equipped with a flat-screen TV. The owner has recently installed a gym with state-of-the-art equipment, a comfortable home cinema and a wine bodega with temperature control system. There is a Sonos home sound system providing excellent quality sound both inside and outside of the properties. High ceilings and large heat-resistant windows make the properties feel very spacious and bright allowing for the seamless +34 951 123 083 | +44 (0)330 179 8687 | info@idiligestates.com Local 28, Edificio D, Centro de Negocios Puerta

## IDILIQ ESTATES

integration of indoor and outdoor living spaces. Along with the two 8 x 4 metre heated saltwater swimming pools (with counter-current and electric cover) are a generous 89 m2 of terrace/porch areas and 2 huge roof solariums of 76 m2 and 141 m2 with glass balustrade and impressive 360 degree views over the sea and coastline. The total plot size is 977 m2. The current owners' interior design skills have transformed this property into a stunning and inviting space, perfect for daily living, as a holiday home or high rental-income property (currently rents for 12,000 Euros per week in high season). All interior and exterior designer furnishings are included in the asking price. There is gated covered parking for four vehicles and an additional two open parking spaces directly in front of the properties. Both properties are equipped throughout with air zone air-conditioning to ensure comfortable air quality and temperatures all year around, 1000 litre water reserve, water treatment system, UV resistant security glass, alarm system, safe, ample fitted wardrobe space, heated floors in ensuite bathrooms, high quality porcelain stoneware floor tiles (interior and exterior), 2 gas barbecues and video entry phone. Riviera del Sol sits on the Costa del Sol in Southern Spain midway between Marbella and Fuengirola. It is situated only a few minutes from the AP7 motorway access and the A7 national coastal road (formerly the N-340), allowing easy access to Malaga airport in 25 minutes and Marbella in 15 minutes. Riviera del Sol is a mixed residential and holiday area offering all the facilities and services needed to enjoy life comfortably. MUST BE SEEN TO APPRECIATE THE EXCELLENT QUALITIES AND POTENTIAL!