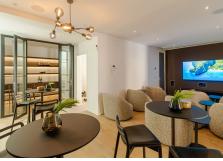

9 BEDROOM SOUTH-FACING LUXURIOUS VILLA/S WITH 2 HEATED SWIMMING POOLS, CINEMA ROOM, GYM AND WINE BODEGA CLOSE TO THE BEACH. This unique contemporary 9-bedroom property consists of TWO SEPARATE UNITS which are adjacent to each other on two adjoining plots. The properties could easily be joined together by installation of a lift or staircase if desired. Situated in a luxury, secure gated community, just 1.2 km (a 15 minute walk) from the beach, shops and restaurants in Riviera del Sol and Calahonda. This new development of 12 low-rise villas has been constructed in a contemporary style using very high-end materials. With a combined build size of 476 m2 these two properties consist of two lounges, two fully-equipped open-plan modern kitchens, two guest bathrooms and two large laundry rooms. All nine bedrooms (three in one property and six in the other) have ample fitted wardrobe space and ensuite bathrooms with underfloor heating. Nine of the bathrooms have walk-in showers, sink, and toilet and 1 bathroom has bathtub and shower. Most of the bedrooms have a semi-private outdoor space and are also equipped with a flat-screen TV. The owner has recently installed a gym with state-of-the-art equipment, a comfortable home cinema and a wine bodega with temperature control system. There is a Sonos home sound system providing excellent quality sound both inside and outside of the properties. High ceilings and large heat-resistant windows make the properties feel very spacious and bright allowing for the seamless +34 951 123 083 | +44 (0)330 179 8687 | info@idiligestates.com Local 28, Edificio D, Centro de Negocios Puerta

## IDILIQ ESTATES

integration of indoor and outdoor living spaces. Along with the two 8 x 4 metre heated saltwater swimming pools (with counter-current and electric cover) are a generous 89 m2 of terrace/porch areas and 2 huge roof solariums of 76 m2 and 141 m2 with glass balustrade and impressive 360 degree views over the sea and coastline. The total plot size is 977 m2. The current owners' interior design skills have transformed this property into a stunning and inviting space, perfect for daily living, as a holiday home or high rental-income property (currently rents for 12,000 Euros per week in high season). All interior and exterior designer furnishings are included in the asking price. There is gated covered parking for four vehicles and an additional two open parking spaces directly in front of the properties. Both properties are equipped throughout with air zone air-conditioning to ensure comfortable air quality and temperatures all year around, 1000 litre water reserve, water treatment system, UV resistant security glass, alarm system, safe, ample fitted wardrobe space, heated floors in ensuite bathrooms, high quality porcelain stoneware floor tiles (interior and exterior), 2 gas barbecues and video entry phone. Riviera del Sol sits on the Costa del Sol in Southern Spain midway between Marbella and Fuengirola. It is situated only a few minutes from the AP7 motorway access and the A7 national coastal road (formerly the N-340), allowing easy access to Malaga airport in 25 minutes and Marbella in 15 minutes. Riviera del Sol is a mixed residential and holiday area offering all the facilities and services needed to enjoy life comfortably. MUST BE SEEN TO APPRECIATE THE EXCELLENT QUALITIES AND POTENTIAL!