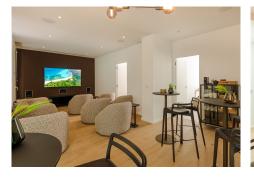

9 BEDROOM SOUTH-FACING LUXURIOUS VILLA/S WITH 2 HEATED SWIMMING POOLS, CINEMA ROOM, GYM AND WINE BODEGA CLOSE TO THE BEACH. This unique contemporary 9-bedroom property consists of TWO SEPARATE UNITS which are adjacent to each other on two adjoining plots. The properties could easily be joined together by installation of a lift or staircase if desired. Situated in a luxury, secure gated community, just 1.2 km (a 15 minute walk) from the beach, shops and restaurants in Riviera del Sol and Calahonda. This new development of 12 low-rise villas has been constructed in a contemporary style using very high-end materials. With a combined build size of 476 m2 these two properties consist of two lounges, two fully-equipped open-plan modern kitchens, two guest bathrooms and two large laundry rooms. All nine bedrooms (three in one property and six in the other) have ample fitted wardrobe space and ensuite bathrooms with underfloor heating. Nine of the bathrooms have walk-in showers, sink, and toilet and 1 bathroom has bathtub and shower. Most of the bedrooms have a semi-private outdoor space and are also equipped with a flat-screen TV. The owner has recently installed a gym with state-of-the-art equipment, a comfortable home cinema and a wine bodega with temperature control system. There is a Sonos home sound system providing excellent quality sound both inside and outside of the properties. High ceilings and large heat-resistant windows make the properties feel very spacious and bright allowing for the seamless +34 951 123 083 | +44 (0)330 179 8687 | info@idiligestates.com Local 28, Edificio D, Centro de Negocios Puerta