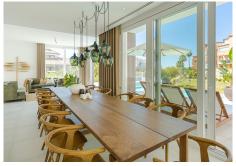

9 BEDROOM SOUTH-FACING LUXURIOUS VILLA/S WITH 2 HEATED SWIMMING POOLS, CINEMA ROOM, GYM AND WINE BODEGA CLOSE TO THE BEACH. This unique contemporary 9-bedroom property consists of TWO SEPARATE UNITS which are adjacent to each other on two adjoining plots. The properties could easily be joined together by installation of a lift or staircase if desired. Situated in a luxury, secure gated community, just 1.2 km (a 15 minute walk) from the beach, shops and restaurants in Riviera del Sol and Calahonda. This new development of 12 low-rise villas has been constructed in a contemporary style using very high-end materials. With a combined build size of 476 m2 these two properties consist of two lounges, two fully-equipped open-plan modern kitchens, two guest bathrooms and two large laundry rooms. All nine bedrooms (three in one property and six in the other) have ample fitted wardrobe space and ensuite bathrooms with underfloor heating. Nine of the bathrooms have walk-in showers, sink, and toilet and 1 bathroom has bathtub and shower. Most of the bedrooms have a semi-private outdoor space and are also equipped with a flat-screen TV. The owner has recently installed a gym with state-of-the-art equipment, a comfortable home cinema and a wine bodega with temperature control system. There is a Sonos home sound system providing excellent quality sound both inside and outside of the properties. High ceilings and large heat-resistant windows make the properties feel very spacious and bright allowing for the seamless +34 951 123 083 | +44 (0)330 179 8687 | info@idiligestates.com Local 28, Edificio D, Centro de Negocios Puerta

## IDILIQ ESTATES

integration of indoor and outdoor living spaces. Along with the two 8 x 4 metre heated saltwater swimming pools (with counter-current and electric cover) are a generous 89 m2 of terrace/porch areas and 2 huge roof solariums of 76 m2 and 141 m2 with glass balustrade and impressive 360 degree views over the sea and coastline. The total plot size is 977 m2. The current owners' interior design skills have transformed this property into a stunning and inviting space, perfect for daily living, as a holiday home or high rental-income property (currently rents for 12,000 Euros per week in high season). All interior and exterior designer furnishings are included in the asking price. There is gated covered parking for four vehicles and an additional two open parking spaces directly in front of the properties. Both properties are equipped throughout with air zone air-conditioning to ensure comfortable air quality and temperatures all year around, 1000 litre water reserve, water treatment system, UV resistant security glass, alarm system, safe, ample fitted wardrobe space, heated floors in ensuite bathrooms, high quality porcelain stoneware floor tiles (interior and exterior), 2 gas barbecues and video entry phone. Riviera del Sol sits on the Costa del Sol in Southern Spain midway between Marbella and Fuengirola. It is situated only a few minutes from the AP7 motorway access and the A7 national coastal road (formerly the N-340), allowing easy access to Malaga airport in 25 minutes and Marbella in 15 minutes. Riviera del Sol is a mixed residential and holiday area offering all the facilities and services needed to enjoy life comfortably. MUST BE SEEN TO APPRECIATE THE EXCELLENT QUALITIES AND POTENTIAL!