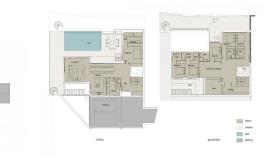

9 BEDROOM SOUTH-FACING LUXURIOUS VILLA/S WITH 2 HEATED SWIMMING POOLS, CINEMA ROOM, GYM AND WINE BODEGA CLOSE TO THE BEACH. This unique contemporary 9-bedroom property consists of TWO SEPARATE UNITS which are adjacent to each other on two adjoining plots. The properties could easily be joined together by installation of a lift or staircase if desired. Situated in a luxury, secure gated community, just 1.2 km (a 15 minute walk) from the beach, shops and restaurants in Riviera del Sol and Calahonda. This new development of 12 low-rise villas has been constructed in a contemporary style using very high-end materials. With a combined build size of 476 m2 these two properties consist of two lounges, two fully-equipped open-plan modern kitchens, two guest bathrooms and two large laundry rooms. All nine bedrooms (three in one property and six in the other) have ample fitted wardrobe space and ensuite bathrooms with underfloor heating. Nine of the bathrooms have walk-in showers, sink, and toilet and 1 bathroom has bathtub and shower. Most of the bedrooms have a semi-private outdoor space and are also equipped with a flat-screen TV. The owner has recently installed a gym with state-of-the-art equipment, a comfortable home cinema and a wine bodega with temperature control system. There is a Sonos home sound system providing excellent quality sound both inside and outside of the properties. High ceilings and large heat-resistant windows make the properties feel very spacious and bright allowing for the seamless +34 951 123 083 | +44 (0)330 179 8687 | info@idiligestates.com Local 28, Edificio D, Centro de Negocios Puerta

## IDILIQ ESTATES

integration of indoor and outdoor living spaces. Along with the two 8 x 4 metre heated saltwater swimming pools (with counter-current and electric cover) are a generous 89 m2 of terrace/porch areas and 2 huge roof solariums of 76 m2 and 141 m2 with glass balustrade and impressive 360 degree views over the sea and coastline. The total plot size is 977 m2. The current owners' interior design skills have transformed this property into a stunning and inviting space, perfect for daily living, as a holiday home or high rental-income property (currently rents for 12,000 Euros per week in high season). All interior and exterior designer furnishings are included in the asking price. There is gated covered parking for four vehicles and an additional two open parking spaces directly in front of the properties. Both properties are equipped throughout with air zone air-conditioning to ensure comfortable air quality and temperatures all year around, 1000 litre water reserve, water treatment system, UV resistant security glass, alarm system, safe, ample fitted wardrobe space, heated floors in ensuite bathrooms, high quality porcelain stoneware floor tiles (interior and exterior), 2 gas barbecues and video entry phone. Riviera del Sol sits on the Costa del Sol in Southern Spain midway between Marbella and Fuengirola. It is situated only a few minutes from the AP7 motorway access and the A7 national coastal road (formerly the N-340), allowing easy access to Malaga airport in 25 minutes and Marbella in 15 minutes. Riviera del Sol is a mixed residential and holiday area offering all the facilities and services needed to enjoy life comfortably. MUST BE SEEN TO APPRECIATE THE EXCELLENT QUALITIES AND POTENTIAL!