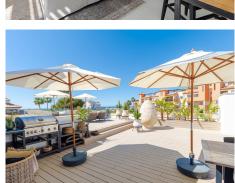

9 BEDROOM SOUTH-FACING LUXURIOUS VILLA/S WITH 2 HEATED SWIMMING POOLS, CINEMA ROOM, GYM AND WINE BODEGA CLOSE TO THE BEACH. This unique contemporary 9-bedroom property consists of TWO SEPARATE UNITS which are adjacent to each other on two adjoining plots. The properties could easily be joined together by installation of a lift or staircase if desired. Situated in a luxury, secure gated community, just 1.2 km (a 15 minute walk) from the beach, shops and restaurants in Riviera del Sol and Calahonda. This new development of 12 low-rise villas has been constructed in a contemporary style using very high-end materials. With a combined build size of 476 m2 these two properties consist of two lounges, two fully-equipped open-plan modern kitchens, two guest bathrooms and two large laundry rooms. All nine bedrooms (three in one property and six in the other) have ample fitted wardrobe space and ensuite bathrooms with underfloor heating. Nine of the bathrooms have walk-in showers, sink, and toilet and 1 bathroom has bathtub and shower. Most of the bedrooms have a semi-private outdoor space and are also equipped with a flat-screen TV. The owner has recently installed a gym with state-of-the-art equipment, a comfortable home cinema and a wine bodega with temperature control system. There is a Sonos home sound system providing excellent quality sound both inside and outside of the properties. High ceilings and large heat-resistant windows make the properties feel very spacious and bright allowing for the seamless +34 951 123 083 | +44 (0)330 179 8687 | info@idiligestates.com Local 28, Edificio D, Centro de Negocios Puerta

## IDILIQ ESTATES

integration of indoor and outdoor living spaces. Along with the two 8 x 4 metre heated saltwater swimming pools (with counter-current and electric cover) are a generous 89 m2 of terrace/porch areas and 2 huge roof solariums of 76 m2 and 141 m2 with glass balustrade and impressive 360 degree views over the sea and coastline. The total plot size is 977 m2. The current owners' interior design skills have transformed this property into a stunning and inviting space, perfect for daily living, as a holiday home or high rental-income property (currently rents for 12,000 Euros per week in high season). All interior and exterior designer furnishings are included in the asking price. There is gated covered parking for four vehicles and an additional two open parking spaces directly in front of the properties. Both properties are equipped throughout with air zone air-conditioning to ensure comfortable air quality and temperatures all year around, 1000 litre water reserve, water treatment system, UV resistant security glass, alarm system, safe, ample fitted wardrobe space, heated floors in ensuite bathrooms, high quality porcelain stoneware floor tiles (interior and exterior), 2 gas barbecues and video entry phone. Riviera del Sol sits on the Costa del Sol in Southern Spain midway between Marbella and Fuengirola. It is situated only a few minutes from the AP7 motorway access and the A7 national coastal road (formerly the N-340), allowing easy access to Malaga airport in 25 minutes and Marbella in 15 minutes. Riviera del Sol is a mixed residential and holiday area offering all the facilities and services needed to enjoy life comfortably. MUST BE SEEN TO APPRECIATE THE EXCELLENT QUALITIES AND POTENTIAL!