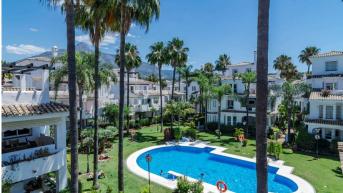

## R4602460

Nueva Andalucía

REF# R4602460 475.000 €

| BEDS | BATHS | BUILT  | TERRACE |
|------|-------|--------|---------|
| 3    | 2     | 135 m² | 20 m²   |

Welcome to this ground-floor apartment in Nueva Andalucía that offers a prime location for a vibrant, convenient lifestyle, especially with its proximity to local amenities! The apartment itself is spacious and well laid-out. It has three bedrooms and two bathrooms, making it ideal for families or those who enjoy having guest space. The master bedroom typically comes with an en-suite bathroom, while the other two bedrooms share a large, well-finished second bathroom. A large terrace extends from the main living area, offering a perfect spot for relaxing or entertaining. Since it's on the ground floor, the terrace often flows directly into a lush communal garden, which gives a nice green view and adds to the outdoor appeal. The property offers a fully equipped kitchen and the living and dining areas are open and spacious in line with Andalusian design trends. Located just steps away from the Mercadona supermarket and coffee shops as well as close to the beach and Puerto Banús, known for its luxury marina, upscale shopping, and lively nightlife, this property is especially ideal for those who want a balance of convenience and comfort, combining a great location with all the essentials for coastal living in the heart of Nueva Andalucía. Welcome!