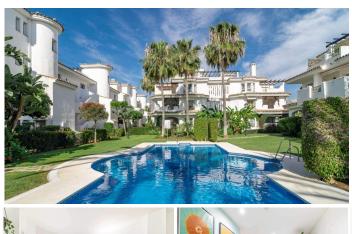

## R4602460

Nueva Andalucía

REF# R4602460 475.000 €

| BEDS | BATHS | BUILT  | TERRACE |
|------|-------|--------|---------|
| 3    | 2     | 135 m² | 20 m²   |

Welcome to this ground-floor apartment in Nueva Andalucía that offers a prime location for a vibrant, convenient lifestyle, especially with its proximity to local amenities! The apartment itself is spacious and well laid-out. It has three bedrooms and two bathrooms, making it ideal for families or those who enjoy having guest space. The master bedroom typically comes with an en-suite bathroom, while the other two bedrooms share a large, well-finished second bathroom. A large terrace extends from the main living area, offering a perfect spot for relaxing or entertaining. Since it's on the ground floor, the terrace often flows directly into a lush communal garden, which gives a nice green view and adds to the outdoor appeal. The property offers a fully equipped kitchen and the living and dining areas are open and spacious in line with Andalusian design trends. Located just steps away from the Mercadona supermarket and coffee shops as well as close to the beach and Puerto Banús, known for its luxury marina, upscale shopping, and lively nightlife, this property is especially ideal for those who want a balance of convenience and comfort, combining a great location with all the essentials for coastal living in the heart of Nueva Andalucía. Welcome!