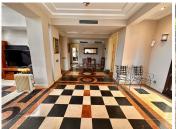

## R4600957

Pahía de Marbella

REF# R4600957 3.550.000 €

| BEDS | BATHS | BUILT  | PLOT    | TERRACE |
|------|-------|--------|---------|---------|
| 5    | 4     | 603 m² | 1711 m² | 200 m²  |

OPPORTUNITY!! Unique and exclusive villa in Bahía Marbella, 200m from the beach. Unbeatable location in a closed area, next to the best beaches in the area. It has an Andalusian style, timeless and elegant, and is distributed over three floors, including the basement, restoration is required in some areas and the basement, hence its price well below the market. Just 3 km from the center of Marbella, with 24-hour security, in one of the most charming places on the Coast. The plot that houses this magnificent property has a surface area of 1,711 m2. For its part, the house has 602.9 m2 built. The villa was built in 2004 and has 3 double bedrooms with their own bathroom on the upper floor, 2 bedrooms on the ground floor along with large living rooms and kitchen; In the basement there is a large garage with several rooms for storage, gym, leisure and pool service. Outside we can find a magnificent swimming pool and an extensive garden area for recreation and enjoyment that includes a large space for barbecues. Its condition is quite good and it can be visited at any time, we have the keys in the office! Ask for the price. Bahía de Marbella, Costa del Sol. 5 Bedrooms, 4 Bathrooms, Built 603 m², Terrace 200 m², Garden/Plot 1711 m². Setting: Close To Sea. Orientation: South East, South, South West. Condition: Renovation Required, Restoration Required. Pool: Private. Climate Control: Air Conditioning, Pre Installed A/C, Hot A/C, Cold A/C. Views: Sea, Mountain, Garden. Features: Covered Terrace, Lift, Fitted Wardrobes, Near Transport, Private Terrace, Satellite TV,