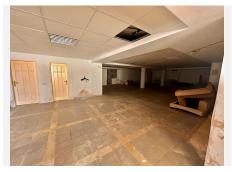

## R4600957

Pahía de Marbella

REF# R4600957 3.550.000 €

| BEDS | BATHS | BUILT  | PLOT    | TERRACE |
|------|-------|--------|---------|---------|
| 5    | 4     | 603 m² | 1711 m² | 200 m²  |

OPPORTUNITY!! Unique and exclusive villa in Bahía Marbella, 200m from the beach. Unbeatable location in a closed area, next to the best beaches in the area. It has an Andalusian style, timeless and elegant, and is distributed over three floors, including the basement, restoration is required in some areas and the basement, hence its price well below the market. Just 3 km from the center of Marbella, with 24-hour security, in one of the most charming places on the Coast. The plot that houses this magnificent property has a surface area of 1,711 m2. For its part, the house has 602.9 m2 built. The villa was built in 2004 and has 3 double bedrooms with their own bathroom on the upper floor, 2 bedrooms on the ground floor along with large living rooms and kitchen; In the basement there is a large garage with several rooms for storage, gym, leisure and pool service. Outside we can find a magnificent swimming pool and an extensive garden area for recreation and enjoyment that includes a large space for barbecues. Its condition is quite good and it can be visited at any time, we have the keys in the office! Ask for the price. Bahía de Marbella, Costa del Sol. 5 Bedrooms, 4 Bathrooms, Built 603 m², Terrace 200 m², Garden/Plot 1711 m². Setting: Close To Sea. Orientation: South East, South, South West. Condition: Renovation Required, Restoration Required. Pool: Private. Climate Control: Air Conditioning, Pre Installed A/C, Hot A/C, Cold A/C. Views: Sea, Mountain, Garden. Features: Covered Terrace, Lift, Fitted Wardrobes, Near Transport, Private Terrace, Satellite TV,