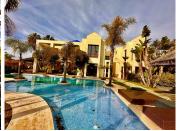

## R4600957

Pahía de Marbella

REF# R4600957 3.550.000 €

| BEDS | BATHS | BUILT  | PLOT    | TERRACE |
|------|-------|--------|---------|---------|
| 5    | 4     | 603 m² | 1711 m² | 200 m²  |

OPPORTUNITY!! Unique and exclusive villa in Bahía Marbella, 200m from the beach. Unbeatable location in a closed area, next to the best beaches in the area. It has an Andalusian style, timeless and elegant, and is distributed over three floors, including the basement, restoration is required in some areas and the basement, hence its price well below the market. Just 3 km from the center of Marbella, with 24-hour security, in one of the most charming places on the Coast. The plot that houses this magnificent property has a surface area of 1,711 m2. For its part, the house has 602.9 m2 built. The villa was built in 2004 and has 3 double bedrooms with their own bathroom on the upper floor, 2 bedrooms on the ground floor along with large living rooms and kitchen; In the basement there is a large garage with several rooms for storage, gym, leisure and pool service. Outside we can find a magnificent swimming pool and an extensive garden area for recreation and enjoyment that includes a large space for barbecues. Its condition is quite good and it can be visited at any time, we have the keys in the office! Ask for the price. Bahía de Marbella, Costa del Sol. 5 Bedrooms, 4 Bathrooms, Built 603 m², Terrace 200 m², Garden/Plot 1711 m². Setting: Close To Sea. Orientation: South East, South, South West. Condition: Renovation Required, Restoration Required. Pool: Private. Climate Control: Air Conditioning, Pre Installed A/C, Hot A/C, Cold A/C. Views: Sea, Mountain, Garden. Features: Covered Terrace, Lift, Fitted Wardrobes, Near Transport, Private Terrace, Satellite TV,