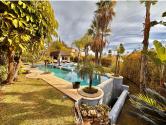

## R4600957

Pahía de Marbella

REF# R4600957 3.550.000 €

| BEDS | BATHS | BUILT  | PLOT    | TERRACE |
|------|-------|--------|---------|---------|
| 5    | 4     | 603 m² | 1711 m² | 200 m²  |

OPPORTUNITY!! Unique and exclusive villa in Bahía Marbella, 200m from the beach. Unbeatable location in a closed area, next to the best beaches in the area. It has an Andalusian style, timeless and elegant, and is distributed over three floors, including the basement, restoration is required in some areas and the basement, hence its price well below the market. Just 3 km from the center of Marbella, with 24-hour security, in one of the most charming places on the Coast. The plot that houses this magnificent property has a surface area of 1,711 m2. For its part, the house has 602.9 m2 built. The villa was built in 2004 and has 3 double bedrooms with their own bathroom on the upper floor, 2 bedrooms on the ground floor along with large living rooms and kitchen; In the basement there is a large garage with several rooms for storage, gym, leisure and pool service. Outside we can find a magnificent swimming pool and an extensive garden area for recreation and enjoyment that includes a large space for barbecues. Its condition is quite good and it can be visited at any time, we have the keys in the office! Ask for the price. Bahía de Marbella, Costa del Sol. 5 Bedrooms, 4 Bathrooms, Built 603 m², Terrace 200 m², Garden/Plot 1711 m². Setting: Close To Sea. Orientation: South East, South, South West. Condition: Renovation Required, Restoration Required. Pool: Private. Climate Control: Air Conditioning, Pre Installed A/C, Hot A/C, Cold A/C. Views: Sea, Mountain, Garden. Features: Covered Terrace, Lift, Fitted Wardrobes, Near Transport, Private Terrace, Satellite TV,