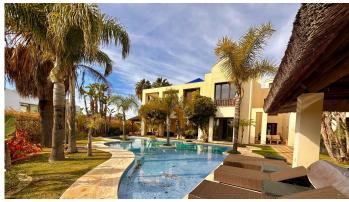

## R4600957

Pahía de Marbella

REF# R4600957 3.550.000 €

| BEDS | BATHS | BUILT  | PLOT    | TERRACE |
|------|-------|--------|---------|---------|
| 5    | 4     | 603 m² | 1711 m² | 200 m²  |

OPPORTUNITY!! Unique and exclusive villa in Bahía Marbella, 200m from the beach. Unbeatable location in a closed area, next to the best beaches in the area. It has an Andalusian style, timeless and elegant, and is distributed over three floors, including the basement, restoration is required in some areas and the basement, hence its price well below the market. Just 3 km from the center of Marbella, with 24-hour security, in one of the most charming places on the Coast. The plot that houses this magnificent property has a surface area of 1,711 m2. For its part, the house has 602.9 m2 built. The villa was built in 2004 and has 3 double bedrooms with their own bathroom on the upper floor, 2 bedrooms on the ground floor along with large living rooms and kitchen; In the basement there is a large garage with several rooms for storage, gym, leisure and pool service. Outside we can find a magnificent swimming pool and an extensive garden area for recreation and enjoyment that includes a large space for barbecues. Its condition is quite good and it can be visited at any time, we have the keys in the office! Ask for the price. Bahía de Marbella, Costa del Sol. 5 Bedrooms, 4 Bathrooms, Built 603 m², Terrace 200 m², Garden/Plot 1711 m². Setting: Close To Sea. Orientation: South East, South, South West. Condition: Renovation Required, Restoration Required. Pool: Private. Climate Control: Air Conditioning, Pre Installed A/C, Hot A/C, Cold A/C. Views: Sea, Mountain, Garden. Features: Covered Terrace, Lift, Fitted Wardrobes, Near Transport, Private Terrace, Satellite TV,