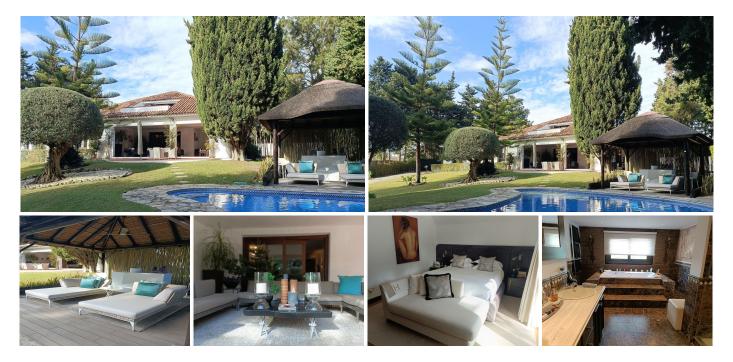

## R4594384 Sotogrande Costa REF# R4594384 2.650.000 €

| BEDS | BATHS | BUILT  | PLOT    | TERRACE |
|------|-------|--------|---------|---------|
| 6    | 6     | 641 m² | 2750 m² | 100 m²  |

A unique opportunity to purchase this Cortijo style andalucian villa, situated in one of the most prestigious areas of Sotogrande Costa. The property is surrounded by mature trees in spacious private grounds with all that nature has to offer and amenities such as restaurants, polo, golf and the beaches are at an easy reach. This special family home has now become available for purchase, fully renovated with a recent addition of a spectacular new kitchen and has been furnished by a local interior designer. Some of the features: main house with 2 full bedrooms downstairs and a huge master bedroom upstairs, a guest house with 3 bedrooms, partial underfloor heating, air conditioning system installed throughout, amazing gardens, real fireplace, wooden floors, extremely private.