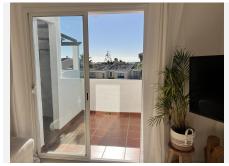

R4594357

REF# R4594357 345.000 €

| BEDS | BATHS | BUILT  | TERRACE |
|------|-------|--------|---------|
| 3    | 2     | 126 m² | 30 m²   |

This spacious penthouse in Bel Air has been recently renovated and opened up. Walking in, you find the entrance hall with the kitchen on the right side. Thanks to the renovation, the kitchen and laundry area have been included into one big space, providing a very big kitchen, with built-in laundry corner, including a brand new boiler. To the left of the entrance hall we find the dining and living room, opening up to 2 terraces: One terrace facing South, and one terrace facing West. From the living room you can already catch your first glimpse of the beautiful sea views. Going further into the entrance hall, we find 2 bedrooms with built in closets, and 1 bathroom for these 2 bedrooms. At last we have the master bedroom, with ensuite master bathroom. The bathroom has been equipped with a walk-in shower. The Master bedroom also has access to one of the terraces. From the terrace by the living room, there is a stairwell to the rooftop terrace, offering incredible views of the mediterranean, Gibraltar and Africa, and even La Concha in the back. The apartment also includes 1 parking space in the underground parking, and 1 private storage room.