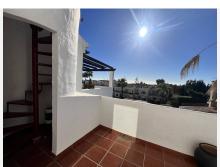

R4594357

REF# R4594357 345.000 €

| BEDS | BATHS | BUILT  | TERRACE |
|------|-------|--------|---------|
| 3    | 2     | 126 m² | 30 m²   |

This spacious penthouse in Bel Air has been recently renovated and opened up. Walking in, you find the entrance hall with the kitchen on the right side. Thanks to the renovation, the kitchen and laundry area have been included into one big space, providing a very big kitchen, with built-in laundry corner, including a brand new boiler. To the left of the entrance hall we find the dining and living room, opening up to 2 terraces: One terrace facing South, and one terrace facing West. From the living room you can already catch your first glimpse of the beautiful sea views. Going further into the entrance hall, we find 2 bedrooms with built in closets, and 1 bathroom for these 2 bedrooms. At last we have the master bedroom, with ensuite master bathroom. The bathroom has been equipped with a walk-in shower. The Master bedroom also has access to one of the terraces. From the terrace by the living room, there is a stairwell to the rooftop terrace, offering incredible views of the mediterranean, Gibraltar and Africa, and even La Concha in the back. The apartment also includes 1 parking space in the underground parking, and 1 private storage room.