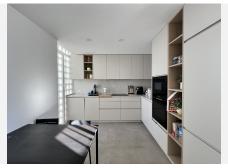

R4594357

REF# R4594357 345.000 €

| BEDS | BATHS | BUILT  | TERRACE |
|------|-------|--------|---------|
| 3    | 2     | 126 m² | 30 m²   |

This spacious penthouse in Bel Air has been recently renovated and opened up. Walking in, you find the entrance hall with the kitchen on the right side. Thanks to the renovation, the kitchen and laundry area have been included into one big space, providing a very big kitchen, with built-in laundry corner, including a brand new boiler. To the left of the entrance hall we find the dining and living room, opening up to 2 terraces: One terrace facing South, and one terrace facing West. From the living room you can already catch your first glimpse of the beautiful sea views. Going further into the entrance hall, we find 2 bedrooms with built in closets, and 1 bathroom for these 2 bedrooms. At last we have the master bedroom, with ensuite master bathroom. The bathroom has been equipped with a walk-in shower. The Master bedroom also has access to one of the terraces. From the terrace by the living room, there is a stairwell to the rooftop terrace, offering incredible views of the mediterranean, Gibraltar and Africa, and even La Concha in the back. The apartment also includes 1 parking space in the underground parking, and 1 private storage room.