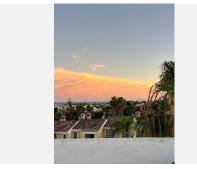

R4594357

REF# R4594357 345.000 €

| BEDS | BATHS | BUILT  | TERRACE |
|------|-------|--------|---------|
| 3    | 2     | 126 m² | 30 m²   |

This spacious penthouse in Bel Air has been recently renovated and opened up. Walking in, you find the entrance hall with the kitchen on the right side. Thanks to the renovation, the kitchen and laundry area have been included into one big space, providing a very big kitchen, with built-in laundry corner, including a brand new boiler. To the left of the entrance hall we find the dining and living room, opening up to 2 terraces: One terrace facing South, and one terrace facing West. From the living room you can already catch your first glimpse of the beautiful sea views. Going further into the entrance hall, we find 2 bedrooms with built in closets, and 1 bathroom for these 2 bedrooms. At last we have the master bedroom, with ensuite master bathroom. The bathroom has been equipped with a walk-in shower. The Master bedroom also has access to one of the terraces. From the terrace by the living room, there is a stairwell to the rooftop terrace, offering incredible views of the mediterranean, Gibraltar and Africa, and even La Concha in the back. The apartment also includes 1 parking space in the underground parking, and 1 private storage room.