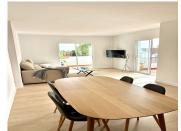

R4594357

REF# R4594357 345.000 €

| BEDS | BATHS | BUILT  | TERRACE |
|------|-------|--------|---------|
| 3    | 2     | 126 m² | 30 m²   |

This spacious penthouse in Bel Air has been recently renovated and opened up. Walking in, you find the entrance hall with the kitchen on the right side. Thanks to the renovation, the kitchen and laundry area have been included into one big space, providing a very big kitchen, with built-in laundry corner, including a brand new boiler. To the left of the entrance hall we find the dining and living room, opening up to 2 terraces: One terrace facing South, and one terrace facing West. From the living room you can already catch your first glimpse of the beautiful sea views. Going further into the entrance hall, we find 2 bedrooms with built in closets, and 1 bathroom for these 2 bedrooms. At last we have the master bedroom, with ensuite master bathroom. The bathroom has been equipped with a walk-in shower. The Master bedroom also has access to one of the terraces. From the terrace by the living room, there is a stairwell to the rooftop terrace, offering incredible views of the mediterranean, Gibraltar and Africa, and even La Concha in the back. The apartment also includes 1 parking space in the underground parking, and 1 private storage room.