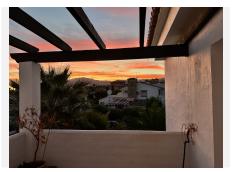

R4594357

REF# R4594357 345.000 €

| BEDS | BATHS | BUILT  | TERRACE |
|------|-------|--------|---------|
| 3    | 2     | 126 m² | 30 m²   |

This spacious penthouse in Bel Air has been recently renovated and opened up. Walking in, you find the entrance hall with the kitchen on the right side. Thanks to the renovation, the kitchen and laundry area have been included into one big space, providing a very big kitchen, with built-in laundry corner, including a brand new boiler. To the left of the entrance hall we find the dining and living room, opening up to 2 terraces: One terrace facing South, and one terrace facing West. From the living room you can already catch your first glimpse of the beautiful sea views. Going further into the entrance hall, we find 2 bedrooms with built in closets, and 1 bathroom for these 2 bedrooms. At last we have the master bedroom, with ensuite master bathroom. The bathroom has been equipped with a walk-in shower. The Master bedroom also has access to one of the terraces. From the terrace by the living room, there is a stairwell to the rooftop terrace, offering incredible views of the mediterranean, Gibraltar and Africa, and even La Concha in the back. The apartment also includes 1 parking space in the underground parking, and 1 private storage room.