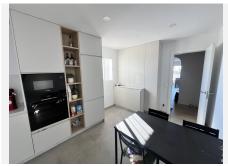

R4594357

REF# R4594357 345.000 €

| BEDS | BATHS | BUILT  | TERRACE |
|------|-------|--------|---------|
| 3    | 2     | 126 m² | 30 m²   |

This spacious penthouse in Bel Air has been recently renovated and opened up. Walking in, you find the entrance hall with the kitchen on the right side. Thanks to the renovation, the kitchen and laundry area have been included into one big space, providing a very big kitchen, with built-in laundry corner, including a brand new boiler. To the left of the entrance hall we find the dining and living room, opening up to 2 terraces: One terrace facing South, and one terrace facing West. From the living room you can already catch your first glimpse of the beautiful sea views. Going further into the entrance hall, we find 2 bedrooms with built in closets, and 1 bathroom for these 2 bedrooms. At last we have the master bedroom, with ensuite master bathroom. The bathroom has been equipped with a walk-in shower. The Master bedroom also has access to one of the terraces. From the terrace by the living room, there is a stairwell to the rooftop terrace, offering incredible views of the mediterranean, Gibraltar and Africa, and even La Concha in the back. The apartment also includes 1 parking space in the underground parking, and 1 private storage room.