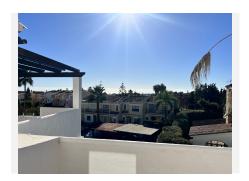

R4594357

REF# R4594357 345.000 €

| BEDS | BATHS | BUILT  | TERRACE |
|------|-------|--------|---------|
| 3    | 2     | 126 m² | 30 m²   |

This spacious penthouse in Bel Air has been recently renovated and opened up. Walking in, you find the entrance hall with the kitchen on the right side. Thanks to the renovation, the kitchen and laundry area have been included into one big space, providing a very big kitchen, with built-in laundry corner, including a brand new boiler. To the left of the entrance hall we find the dining and living room, opening up to 2 terraces: One terrace facing South, and one terrace facing West. From the living room you can already catch your first glimpse of the beautiful sea views. Going further into the entrance hall, we find 2 bedrooms with built in closets, and 1 bathroom for these 2 bedrooms. At last we have the master bedroom, with ensuite master bathroom. The bathroom has been equipped with a walk-in shower. The Master bedroom also has access to one of the terraces. From the terrace by the living room, there is a stairwell to the rooftop terrace, offering incredible views of the mediterranean, Gibraltar and Africa, and even La Concha in the back. The apartment also includes 1 parking space in the underground parking, and 1 private storage room.