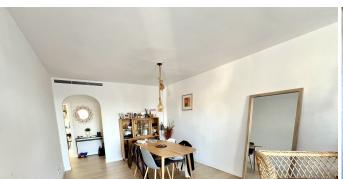

R4594357

REF# R4594357 345.000 €

| BEDS | BATHS | BUILT  | TERRACE |
|------|-------|--------|---------|
| 3    | 2     | 126 m² | 30 m²   |

This spacious penthouse in Bel Air has been recently renovated and opened up. Walking in, you find the entrance hall with the kitchen on the right side. Thanks to the renovation, the kitchen and laundry area have been included into one big space, providing a very big kitchen, with built-in laundry corner, including a brand new boiler. To the left of the entrance hall we find the dining and living room, opening up to 2 terraces: One terrace facing South, and one terrace facing West. From the living room you can already catch your first glimpse of the beautiful sea views. Going further into the entrance hall, we find 2 bedrooms with built in closets, and 1 bathroom for these 2 bedrooms. At last we have the master bedroom, with ensuite master bathroom. The bathroom has been equipped with a walk-in shower. The Master bedroom also has access to one of the terraces. From the terrace by the living room, there is a stairwell to the rooftop terrace, offering incredible views of the mediterranean, Gibraltar and Africa, and even La Concha in the back. The apartment also includes 1 parking space in the underground parking, and 1 private storage room.