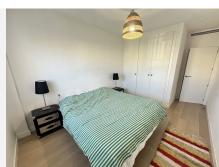

R4594357

REF# R4594357 345.000 €

| BEDS | BATHS | BUILT  | TERRACE |
|------|-------|--------|---------|
| 3    | 2     | 126 m² | 30 m²   |

This spacious penthouse in Bel Air has been recently renovated and opened up. Walking in, you find the entrance hall with the kitchen on the right side. Thanks to the renovation, the kitchen and laundry area have been included into one big space, providing a very big kitchen, with built-in laundry corner, including a brand new boiler. To the left of the entrance hall we find the dining and living room, opening up to 2 terraces: One terrace facing South, and one terrace facing West. From the living room you can already catch your first glimpse of the beautiful sea views. Going further into the entrance hall, we find 2 bedrooms with built in closets, and 1 bathroom for these 2 bedrooms. At last we have the master bedroom, with ensuite master bathroom. The bathroom has been equipped with a walk-in shower. The Master bedroom also has access to one of the terraces. From the terrace by the living room, there is a stairwell to the rooftop terrace, offering incredible views of the mediterranean, Gibraltar and Africa, and even La Concha in the back. The apartment also includes 1 parking space in the underground parking, and 1 private storage room.