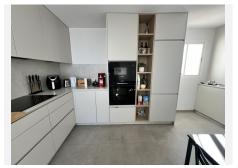

R4594357

REF# R4594357 345.000 €

| BEDS | BATHS | BUILT  | TERRACE |
|------|-------|--------|---------|
| 3    | 2     | 126 m² | 30 m²   |

This spacious penthouse in Bel Air has been recently renovated and opened up. Walking in, you find the entrance hall with the kitchen on the right side. Thanks to the renovation, the kitchen and laundry area have been included into one big space, providing a very big kitchen, with built-in laundry corner, including a brand new boiler. To the left of the entrance hall we find the dining and living room, opening up to 2 terraces: One terrace facing South, and one terrace facing West. From the living room you can already catch your first glimpse of the beautiful sea views. Going further into the entrance hall, we find 2 bedrooms with built in closets, and 1 bathroom for these 2 bedrooms. At last we have the master bedroom, with ensuite master bathroom. The bathroom has been equipped with a walk-in shower. The Master bedroom also has access to one of the terraces. From the terrace by the living room, there is a stairwell to the rooftop terrace, offering incredible views of the mediterranean, Gibraltar and Africa, and even La Concha in the back. The apartment also includes 1 parking space in the underground parking, and 1 private storage room.