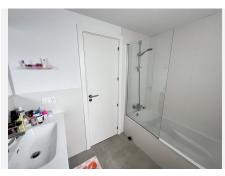

R4594357

REF# R4594357 345.000 €

| BEDS | BATHS | BUILT  | TERRACE |
|------|-------|--------|---------|
| 3    | 2     | 126 m² | 30 m²   |

This spacious penthouse in Bel Air has been recently renovated and opened up. Walking in, you find the entrance hall with the kitchen on the right side. Thanks to the renovation, the kitchen and laundry area have been included into one big space, providing a very big kitchen, with built-in laundry corner, including a brand new boiler. To the left of the entrance hall we find the dining and living room, opening up to 2 terraces: One terrace facing South, and one terrace facing West. From the living room you can already catch your first glimpse of the beautiful sea views. Going further into the entrance hall, we find 2 bedrooms with built in closets, and 1 bathroom for these 2 bedrooms. At last we have the master bedroom, with ensuite master bathroom. The bathroom has been equipped with a walk-in shower. The Master bedroom also has access to one of the terraces. From the terrace by the living room, there is a stairwell to the rooftop terrace, offering incredible views of the mediterranean, Gibraltar and Africa, and even La Concha in the back. The apartment also includes 1 parking space in the underground parking, and 1 private storage room.