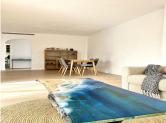

R4594357

REF# R4594357 345.000 €

| BEDS | BATHS | BUILT  | TERRACE |
|------|-------|--------|---------|
| 3    | 2     | 126 m² | 30 m²   |

This spacious penthouse in Bel Air has been recently renovated and opened up. Walking in, you find the entrance hall with the kitchen on the right side. Thanks to the renovation, the kitchen and laundry area have been included into one big space, providing a very big kitchen, with built-in laundry corner, including a brand new boiler. To the left of the entrance hall we find the dining and living room, opening up to 2 terraces: One terrace facing South, and one terrace facing West. From the living room you can already catch your first glimpse of the beautiful sea views. Going further into the entrance hall, we find 2 bedrooms with built in closets, and 1 bathroom for these 2 bedrooms. At last we have the master bedroom, with ensuite master bathroom. The bathroom has been equipped with a walk-in shower. The Master bedroom also has access to one of the terraces. From the terrace by the living room, there is a stairwell to the rooftop terrace, offering incredible views of the mediterranean, Gibraltar and Africa, and even La Concha in the back. The apartment also includes 1 parking space in the underground parking, and 1 private storage room.