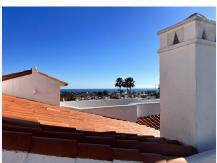

R4594357

REF# R4594357 345.000 €

| BEDS | BATHS | BUILT  | TERRACE |
|------|-------|--------|---------|
| 3    | 2     | 126 m² | 30 m²   |

This spacious penthouse in Bel Air has been recently renovated and opened up. Walking in, you find the entrance hall with the kitchen on the right side. Thanks to the renovation, the kitchen and laundry area have been included into one big space, providing a very big kitchen, with built-in laundry corner, including a brand new boiler. To the left of the entrance hall we find the dining and living room, opening up to 2 terraces: One terrace facing South, and one terrace facing West. From the living room you can already catch your first glimpse of the beautiful sea views. Going further into the entrance hall, we find 2 bedrooms with built in closets, and 1 bathroom for these 2 bedrooms. At last we have the master bedroom, with ensuite master bathroom. The bathroom has been equipped with a walk-in shower. The Master bedroom also has access to one of the terraces. From the terrace by the living room, there is a stairwell to the rooftop terrace, offering incredible views of the mediterranean, Gibraltar and Africa, and even La Concha in the back. The apartment also includes 1 parking space in the underground parking, and 1 private storage room.