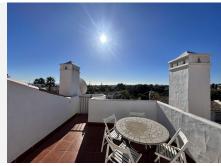

R4594357

REF# R4594357 345.000 €

| BEDS | BATHS | BUILT  | TERRACE |
|------|-------|--------|---------|
| 3    | 2     | 126 m² | 30 m²   |

This spacious penthouse in Bel Air has been recently renovated and opened up. Walking in, you find the entrance hall with the kitchen on the right side. Thanks to the renovation, the kitchen and laundry area have been included into one big space, providing a very big kitchen, with built-in laundry corner, including a brand new boiler. To the left of the entrance hall we find the dining and living room, opening up to 2 terraces: One terrace facing South, and one terrace facing West. From the living room you can already catch your first glimpse of the beautiful sea views. Going further into the entrance hall, we find 2 bedrooms with built in closets, and 1 bathroom for these 2 bedrooms. At last we have the master bedroom, with ensuite master bathroom. The bathroom has been equipped with a walk-in shower. The Master bedroom also has access to one of the terraces. From the terrace by the living room, there is a stairwell to the rooftop terrace, offering incredible views of the mediterranean, Gibraltar and Africa, and even La Concha in the back. The apartment also includes 1 parking space in the underground parking, and 1 private storage room.