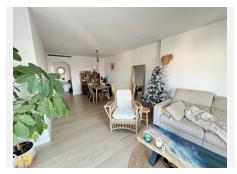

R4594357

REF# R4594357 345.000 €

| BEDS | BATHS | BUILT  | TERRACE |
|------|-------|--------|---------|
| 3    | 2     | 126 m² | 30 m²   |

This spacious penthouse in Bel Air has been recently renovated and opened up. Walking in, you find the entrance hall with the kitchen on the right side. Thanks to the renovation, the kitchen and laundry area have been included into one big space, providing a very big kitchen, with built-in laundry corner, including a brand new boiler. To the left of the entrance hall we find the dining and living room, opening up to 2 terraces: One terrace facing South, and one terrace facing West. From the living room you can already catch your first glimpse of the beautiful sea views. Going further into the entrance hall, we find 2 bedrooms with built in closets, and 1 bathroom for these 2 bedrooms. At last we have the master bedroom, with ensuite master bathroom. The bathroom has been equipped with a walk-in shower. The Master bedroom also has access to one of the terraces. From the terrace by the living room, there is a stairwell to the rooftop terrace, offering incredible views of the mediterranean, Gibraltar and Africa, and even La Concha in the back. The apartment also includes 1 parking space in the underground parking, and 1 private storage room.