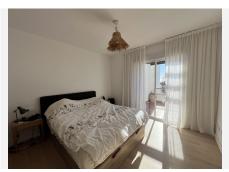

R4594357

REF# R4594357 345.000 €

| BEDS | BATHS | BUILT  | TERRACE |
|------|-------|--------|---------|
| 3    | 2     | 126 m² | 30 m²   |

This spacious penthouse in Bel Air has been recently renovated and opened up. Walking in, you find the entrance hall with the kitchen on the right side. Thanks to the renovation, the kitchen and laundry area have been included into one big space, providing a very big kitchen, with built-in laundry corner, including a brand new boiler. To the left of the entrance hall we find the dining and living room, opening up to 2 terraces: One terrace facing South, and one terrace facing West. From the living room you can already catch your first glimpse of the beautiful sea views. Going further into the entrance hall, we find 2 bedrooms with built in closets, and 1 bathroom for these 2 bedrooms. At last we have the master bedroom, with ensuite master bathroom. The bathroom has been equipped with a walk-in shower. The Master bedroom also has access to one of the terraces. From the terrace by the living room, there is a stairwell to the rooftop terrace, offering incredible views of the mediterranean, Gibraltar and Africa, and even La Concha in the back. The apartment also includes 1 parking space in the underground parking, and 1 private storage room.