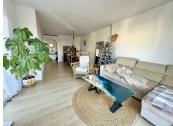

R4594357

REF# R4594357 345.000 €

| BEDS | BATHS | BUILT  | TERRACE |
|------|-------|--------|---------|
| 3    | 2     | 126 m² | 30 m²   |

This spacious penthouse in Bel Air has been recently renovated and opened up. Walking in, you find the entrance hall with the kitchen on the right side. Thanks to the renovation, the kitchen and laundry area have been included into one big space, providing a very big kitchen, with built-in laundry corner, including a brand new boiler. To the left of the entrance hall we find the dining and living room, opening up to 2 terraces: One terrace facing South, and one terrace facing West. From the living room you can already catch your first glimpse of the beautiful sea views. Going further into the entrance hall, we find 2 bedrooms with built in closets, and 1 bathroom for these 2 bedrooms. At last we have the master bedroom, with ensuite master bathroom. The bathroom has been equipped with a walk-in shower. The Master bedroom also has access to one of the terraces. From the terrace by the living room, there is a stairwell to the rooftop terrace, offering incredible views of the mediterranean, Gibraltar and Africa, and even La Concha in the back. The apartment also includes 1 parking space in the underground parking, and 1 private storage room.