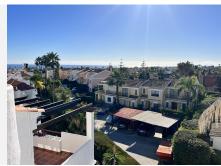

R4594357

REF# R4594357 345.000 €

| BEDS | BATHS | BUILT  | TERRACE |
|------|-------|--------|---------|
| 3    | 2     | 126 m² | 30 m²   |

This spacious penthouse in Bel Air has been recently renovated and opened up. Walking in, you find the entrance hall with the kitchen on the right side. Thanks to the renovation, the kitchen and laundry area have been included into one big space, providing a very big kitchen, with built-in laundry corner, including a brand new boiler. To the left of the entrance hall we find the dining and living room, opening up to 2 terraces: One terrace facing South, and one terrace facing West. From the living room you can already catch your first glimpse of the beautiful sea views. Going further into the entrance hall, we find 2 bedrooms with built in closets, and 1 bathroom for these 2 bedrooms. At last we have the master bedroom, with ensuite master bathroom. The bathroom has been equipped with a walk-in shower. The Master bedroom also has access to one of the terraces. From the terrace by the living room, there is a stairwell to the rooftop terrace, offering incredible views of the mediterranean, Gibraltar and Africa, and even La Concha in the back. The apartment also includes 1 parking space in the underground parking, and 1 private storage room.