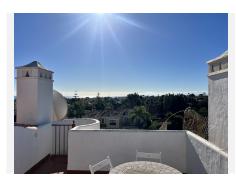

R4594357

REF# R4594357 345.000 €

| BEDS | BATHS | BUILT  | TERRACE |
|------|-------|--------|---------|
| 3    | 2     | 126 m² | 30 m²   |

This spacious penthouse in Bel Air has been recently renovated and opened up. Walking in, you find the entrance hall with the kitchen on the right side. Thanks to the renovation, the kitchen and laundry area have been included into one big space, providing a very big kitchen, with built-in laundry corner, including a brand new boiler. To the left of the entrance hall we find the dining and living room, opening up to 2 terraces: One terrace facing South, and one terrace facing West. From the living room you can already catch your first glimpse of the beautiful sea views. Going further into the entrance hall, we find 2 bedrooms with built in closets, and 1 bathroom for these 2 bedrooms. At last we have the master bedroom, with ensuite master bathroom. The bathroom has been equipped with a walk-in shower. The Master bedroom also has access to one of the terraces. From the terrace by the living room, there is a stairwell to the rooftop terrace, offering incredible views of the mediterranean, Gibraltar and Africa, and even La Concha in the back. The apartment also includes 1 parking space in the underground parking, and 1 private storage room.