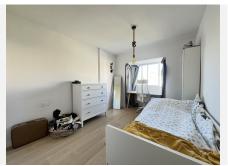

R4594357

REF# R4594357 345.000 €

| BEDS | BATHS | BUILT  | TERRACE |
|------|-------|--------|---------|
| 3    | 2     | 126 m² | 30 m²   |

This spacious penthouse in Bel Air has been recently renovated and opened up. Walking in, you find the entrance hall with the kitchen on the right side. Thanks to the renovation, the kitchen and laundry area have been included into one big space, providing a very big kitchen, with built-in laundry corner, including a brand new boiler. To the left of the entrance hall we find the dining and living room, opening up to 2 terraces: One terrace facing South, and one terrace facing West. From the living room you can already catch your first glimpse of the beautiful sea views. Going further into the entrance hall, we find 2 bedrooms with built in closets, and 1 bathroom for these 2 bedrooms. At last we have the master bedroom, with ensuite master bathroom. The bathroom has been equipped with a walk-in shower. The Master bedroom also has access to one of the terraces. From the terrace by the living room, there is a stairwell to the rooftop terrace, offering incredible views of the mediterranean, Gibraltar and Africa, and even La Concha in the back. The apartment also includes 1 parking space in the underground parking, and 1 private storage room.