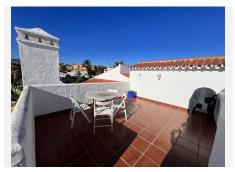

R4594357

REF# R4594357 345.000 €

| BEDS | BATHS | BUILT  | TERRACE |
|------|-------|--------|---------|
| 3    | 2     | 126 m² | 30 m²   |

This spacious penthouse in Bel Air has been recently renovated and opened up. Walking in, you find the entrance hall with the kitchen on the right side. Thanks to the renovation, the kitchen and laundry area have been included into one big space, providing a very big kitchen, with built-in laundry corner, including a brand new boiler. To the left of the entrance hall we find the dining and living room, opening up to 2 terraces: One terrace facing South, and one terrace facing West. From the living room you can already catch your first glimpse of the beautiful sea views. Going further into the entrance hall, we find 2 bedrooms with built in closets, and 1 bathroom for these 2 bedrooms. At last we have the master bedroom, with ensuite master bathroom. The bathroom has been equipped with a walk-in shower. The Master bedroom also has access to one of the terraces. From the terrace by the living room, there is a stairwell to the rooftop terrace, offering incredible views of the mediterranean, Gibraltar and Africa, and even La Concha in the back. The apartment also includes 1 parking space in the underground parking, and 1 private storage room.