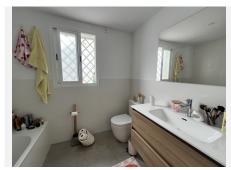

R4594357

REF# R4594357 345.000 €

| BEDS | BATHS | BUILT  | TERRACE |
|------|-------|--------|---------|
| 3    | 2     | 126 m² | 30 m²   |

This spacious penthouse in Bel Air has been recently renovated and opened up. Walking in, you find the entrance hall with the kitchen on the right side. Thanks to the renovation, the kitchen and laundry area have been included into one big space, providing a very big kitchen, with built-in laundry corner, including a brand new boiler. To the left of the entrance hall we find the dining and living room, opening up to 2 terraces: One terrace facing South, and one terrace facing West. From the living room you can already catch your first glimpse of the beautiful sea views. Going further into the entrance hall, we find 2 bedrooms with built in closets, and 1 bathroom for these 2 bedrooms. At last we have the master bedroom, with ensuite master bathroom. The bathroom has been equipped with a walk-in shower. The Master bedroom also has access to one of the terraces. From the terrace by the living room, there is a stairwell to the rooftop terrace, offering incredible views of the mediterranean, Gibraltar and Africa, and even La Concha in the back. The apartment also includes 1 parking space in the underground parking, and 1 private storage room.