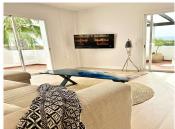

R4594357

REF# R4594357 345.000 €

| BEDS | BATHS | BUILT  | TERRACE |
|------|-------|--------|---------|
| 3    | 2     | 126 m² | 30 m²   |

This spacious penthouse in Bel Air has been recently renovated and opened up. Walking in, you find the entrance hall with the kitchen on the right side. Thanks to the renovation, the kitchen and laundry area have been included into one big space, providing a very big kitchen, with built-in laundry corner, including a brand new boiler. To the left of the entrance hall we find the dining and living room, opening up to 2 terraces: One terrace facing South, and one terrace facing West. From the living room you can already catch your first glimpse of the beautiful sea views. Going further into the entrance hall, we find 2 bedrooms with built in closets, and 1 bathroom for these 2 bedrooms. At last we have the master bedroom, with ensuite master bathroom. The bathroom has been equipped with a walk-in shower. The Master bedroom also has access to one of the terraces. From the terrace by the living room, there is a stairwell to the rooftop terrace, offering incredible views of the mediterranean, Gibraltar and Africa, and even La Concha in the back. The apartment also includes 1 parking space in the underground parking, and 1 private storage room.