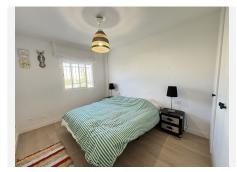

R4594357

REF# R4594357 345.000 €

| BEDS | BATHS | BUILT  | TERRACE |
|------|-------|--------|---------|
| 3    | 2     | 126 m² | 30 m²   |

This spacious penthouse in Bel Air has been recently renovated and opened up. Walking in, you find the entrance hall with the kitchen on the right side. Thanks to the renovation, the kitchen and laundry area have been included into one big space, providing a very big kitchen, with built-in laundry corner, including a brand new boiler. To the left of the entrance hall we find the dining and living room, opening up to 2 terraces: One terrace facing South, and one terrace facing West. From the living room you can already catch your first glimpse of the beautiful sea views. Going further into the entrance hall, we find 2 bedrooms with built in closets, and 1 bathroom for these 2 bedrooms. At last we have the master bedroom, with ensuite master bathroom. The bathroom has been equipped with a walk-in shower. The Master bedroom also has access to one of the terraces. From the terrace by the living room, there is a stairwell to the rooftop terrace, offering incredible views of the mediterranean, Gibraltar and Africa, and even La Concha in the back. The apartment also includes 1 parking space in the underground parking, and 1 private storage room.