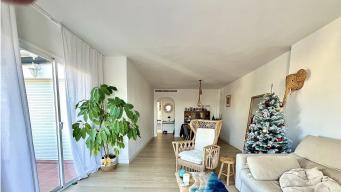

R4594357

REF# R4594357 345.000 €

| BEDS | BATHS | BUILT  | TERRACE |
|------|-------|--------|---------|
| 3    | 2     | 126 m² | 30 m²   |

This spacious penthouse in Bel Air has been recently renovated and opened up. Walking in, you find the entrance hall with the kitchen on the right side. Thanks to the renovation, the kitchen and laundry area have been included into one big space, providing a very big kitchen, with built-in laundry corner, including a brand new boiler. To the left of the entrance hall we find the dining and living room, opening up to 2 terraces: One terrace facing South, and one terrace facing West. From the living room you can already catch your first glimpse of the beautiful sea views. Going further into the entrance hall, we find 2 bedrooms with built in closets, and 1 bathroom for these 2 bedrooms. At last we have the master bedroom, with ensuite master bathroom. The bathroom has been equipped with a walk-in shower. The Master bedroom also has access to one of the terraces. From the terrace by the living room, there is a stairwell to the rooftop terrace, offering incredible views of the mediterranean, Gibraltar and Africa, and even La Concha in the back. The apartment also includes 1 parking space in the underground parking, and 1 private storage room.