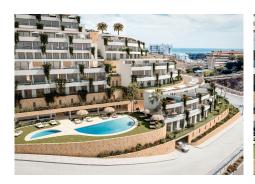

This exclusive development consists of 36 residences in the Higuerón reserve, distributed across 3 floors with 4 levels and oriented towards the South-Southwest, with a 24-hour private surveillance system.

Moreover, these exclusive residences boast a garden terrace on the kitchen-living room floor and a spacious solarium terrace of approximately 70m². The exclusive common areas include two communal pools, one of them with an infinity effect overlooking the sea, a luxurious exclusive Spa, a gym equipped with TECHNOGYM equipment, and a coworking space with a cinema area. The project stands out for its focus on providing a luxurious lifestyle and exceptional common facilities for the residents.