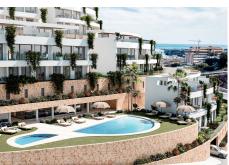

Moreover, these exclusive residences boast a garden terrace on the kitchen-living room floor and a spacious solarium terrace of approximately 70m². The exclusive common areas include two communal pools, one of them with an infinity effect overlooking the sea, a luxurious exclusive Spa, a gym equipped with TECHNOGYM equipment, and a coworking space with a cinema area. The project stands out for its focus on providing a luxurious lifestyle and exceptional common facilities for the residents.