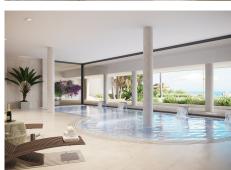

Moreover, these exclusive residences boast a garden terrace on the kitchen-living room floor and a spacious solarium terrace of approximately 70m². The exclusive common areas include two communal pools, one of them with an infinity effect overlooking the sea, a luxurious exclusive Spa, a gym equipped with TECHNOGYM equipment, and a coworking space with a cinema area. The project stands out for its focus on providing a luxurious lifestyle and exceptional common facilities for the residents.