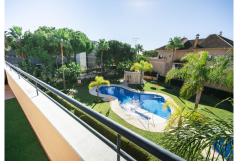

## **Q** Elviria

REF# R4593088 510.000 €

| BEDS | BATHS | BUILT | TERRACE |
|------|-------|-------|---------|
| 2    | 1     | 52 m² | 59 m²   |

One bedroom, one bath penthouse with an additional bedroom / living room. It has a huge terrace of 60 m2 facing south. The terrace has sun throughout the day and has a lot of privacy. There is also a Jacuzzi. The apartment is very spacious and bright with many windows to the outside, which is why a lot of sunlight enters. In the urbanization you can find a community pool with a very large garden. It is very well cared for and maintained. There is a garage space. The apartment is located in East Marbella, where the best beaches in Marbella are. The beach, called Zaragoza beach, is 500 meters away (7 minutes walk) Services very close to the house, such as supermarkets, business center, restaurants, etc ...