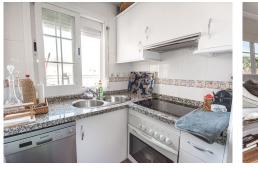

## **Q** Elviria

REF# R4593088 510.000 €

| BEDS | BATHS | BUILT | TERRACE |
|------|-------|-------|---------|
| 2    | 1     | 52 m² | 59 m²   |

One bedroom, one bath penthouse with an additional bedroom / living room. It has a huge terrace of 60 m2 facing south. The terrace has sun throughout the day and has a lot of privacy. There is also a Jacuzzi. The apartment is very spacious and bright with many windows to the outside, which is why a lot of sunlight enters. In the urbanization you can find a community pool with a very large garden. It is very well cared for and maintained. There is a garage space. The apartment is located in East Marbella, where the best beaches in Marbella are. The beach, called Zaragoza beach, is 500 meters away (7 minutes walk) Services very close to the house, such as supermarkets, business center, restaurants, etc ...