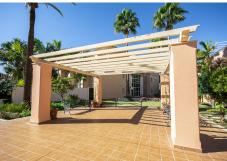

## **Q** Elviria

REF# R4593088 510.000 €

| BEDS | BATHS | BUILT | TERRACE |
|------|-------|-------|---------|
| 2    | 1     | 52 m² | 59 m²   |

One bedroom, one bath penthouse with an additional bedroom / living room. It has a huge terrace of 60 m2 facing south. The terrace has sun throughout the day and has a lot of privacy. There is also a Jacuzzi. The apartment is very spacious and bright with many windows to the outside, which is why a lot of sunlight enters. In the urbanization you can find a community pool with a very large garden. It is very well cared for and maintained. There is a garage space. The apartment is located in East Marbella, where the best beaches in Marbella are. The beach, called Zaragoza beach, is 500 meters away (7 minutes walk) Services very close to the house, such as supermarkets, business center, restaurants, etc ...