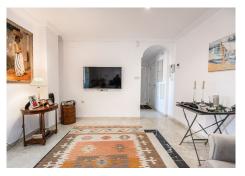

## **Q** Elviria

REF# R4593088 510.000 €

| BEDS | BATHS | BUILT | TERRACE |
|------|-------|-------|---------|
| 2    | 1     | 52 m² | 59 m²   |

One bedroom, one bath penthouse with an additional bedroom / living room. It has a huge terrace of 60 m2 facing south. The terrace has sun throughout the day and has a lot of privacy. There is also a Jacuzzi. The apartment is very spacious and bright with many windows to the outside, which is why a lot of sunlight enters. In the urbanization you can find a community pool with a very large garden. It is very well cared for and maintained. There is a garage space. The apartment is located in East Marbella, where the best beaches in Marbella are. The beach, called Zaragoza beach, is 500 meters away (7 minutes walk) Services very close to the house, such as supermarkets, business center, restaurants, etc ...