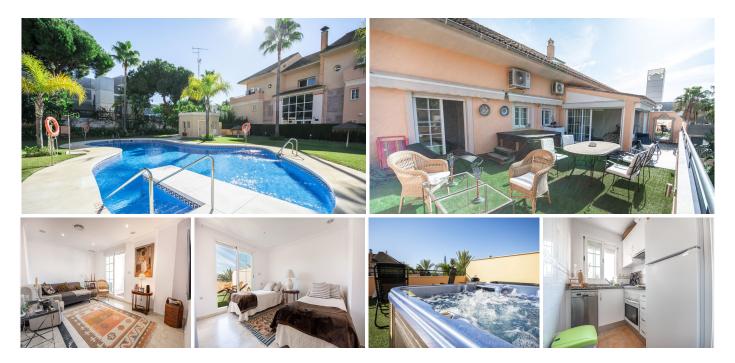

## **Q** Elviria

REF# R4593088 510.000 €

| BEDS | BATHS | BUILT | TERRACE |
|------|-------|-------|---------|
| 2    | 1     | 52 m² | 59 m²   |

One bedroom, one bath penthouse with an additional bedroom / living room. It has a huge terrace of 60 m2 facing south. The terrace has sun throughout the day and has a lot of privacy. There is also a Jacuzzi. The apartment is very spacious and bright with many windows to the outside, which is why a lot of sunlight enters. In the urbanization you can find a community pool with a very large garden. It is very well cared for and maintained. There is a garage space. The apartment is located in East Marbella, where the best beaches in Marbella are. The beach, called Zaragoza beach, is 500 meters away (7 minutes walk) Services very close to the house, such as supermarkets, business center, restaurants, etc ...