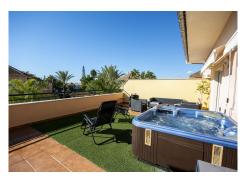

## **Q** Elviria

REF# R4593088 510.000 €

| BEDS | BATHS | BUILT | TERRACE |
|------|-------|-------|---------|
| 2    | 1     | 52 m² | 59 m²   |

One bedroom, one bath penthouse with an additional bedroom / living room. It has a huge terrace of 60 m2 facing south. The terrace has sun throughout the day and has a lot of privacy. There is also a Jacuzzi. The apartment is very spacious and bright with many windows to the outside, which is why a lot of sunlight enters. In the urbanization you can find a community pool with a very large garden. It is very well cared for and maintained. There is a garage space. The apartment is located in East Marbella, where the best beaches in Marbella are. The beach, called Zaragoza beach, is 500 meters away (7 minutes walk) Services very close to the house, such as supermarkets, business center, restaurants, etc ...