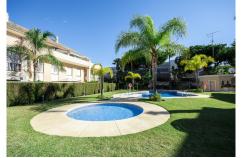

## **Q** Elviria

REF# R4593088 510.000 €

| BEDS | BATHS | BUILT | TERRACE |
|------|-------|-------|---------|
| 2    | 1     | 52 m² | 59 m²   |

One bedroom, one bath penthouse with an additional bedroom / living room. It has a huge terrace of 60 m2 facing south. The terrace has sun throughout the day and has a lot of privacy. There is also a Jacuzzi. The apartment is very spacious and bright with many windows to the outside, which is why a lot of sunlight enters. In the urbanization you can find a community pool with a very large garden. It is very well cared for and maintained. There is a garage space. The apartment is located in East Marbella, where the best beaches in Marbella are. The beach, called Zaragoza beach, is 500 meters away (7 minutes walk) Services very close to the house, such as supermarkets, business center, restaurants, etc ...