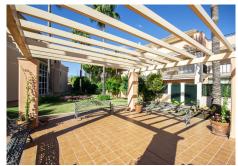

## **Q** Elviria

REF# R4593088 510.000 €

| BEDS | BATHS | BUILT | TERRACE |
|------|-------|-------|---------|
| 2    | 1     | 52 m² | 59 m²   |

One bedroom, one bath penthouse with an additional bedroom / living room. It has a huge terrace of 60 m2 facing south. The terrace has sun throughout the day and has a lot of privacy. There is also a Jacuzzi. The apartment is very spacious and bright with many windows to the outside, which is why a lot of sunlight enters. In the urbanization you can find a community pool with a very large garden. It is very well cared for and maintained. There is a garage space. The apartment is located in East Marbella, where the best beaches in Marbella are. The beach, called Zaragoza beach, is 500 meters away (7 minutes walk) Services very close to the house, such as supermarkets, business center, restaurants, etc ...