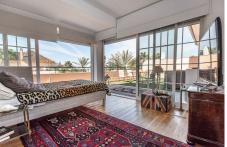

## **Q** Elviria

REF# R4593088 510.000 €

| BEDS | BATHS | BUILT | TERRACE |
|------|-------|-------|---------|
| 2    | 1     | 52 m² | 59 m²   |

One bedroom, one bath penthouse with an additional bedroom / living room. It has a huge terrace of 60 m2 facing south. The terrace has sun throughout the day and has a lot of privacy. There is also a Jacuzzi. The apartment is very spacious and bright with many windows to the outside, which is why a lot of sunlight enters. In the urbanization you can find a community pool with a very large garden. It is very well cared for and maintained. There is a garage space. The apartment is located in East Marbella, where the best beaches in Marbella are. The beach, called Zaragoza beach, is 500 meters away (7 minutes walk) Services very close to the house, such as supermarkets, business center, restaurants, etc ...