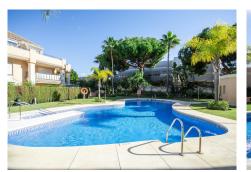

## **Q** Elviria

REF# R4593088 510.000 €

| BEDS | BATHS | BUILT | TERRACE |
|------|-------|-------|---------|
| 2    | 1     | 52 m² | 59 m²   |

One bedroom, one bath penthouse with an additional bedroom / living room. It has a huge terrace of 60 m2 facing south. The terrace has sun throughout the day and has a lot of privacy. There is also a Jacuzzi. The apartment is very spacious and bright with many windows to the outside, which is why a lot of sunlight enters. In the urbanization you can find a community pool with a very large garden. It is very well cared for and maintained. There is a garage space. The apartment is located in East Marbella, where the best beaches in Marbella are. The beach, called Zaragoza beach, is 500 meters away (7 minutes walk) Services very close to the house, such as supermarkets, business center, restaurants, etc ...