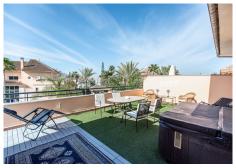

## **Q** Elviria

REF# R4593088 510.000 €

| BEDS | BATHS | BUILT | TERRACE |
|------|-------|-------|---------|
| 2    | 1     | 52 m² | 59 m²   |

One bedroom, one bath penthouse with an additional bedroom / living room. It has a huge terrace of 60 m2 facing south. The terrace has sun throughout the day and has a lot of privacy. There is also a Jacuzzi. The apartment is very spacious and bright with many windows to the outside, which is why a lot of sunlight enters. In the urbanization you can find a community pool with a very large garden. It is very well cared for and maintained. There is a garage space. The apartment is located in East Marbella, where the best beaches in Marbella are. The beach, called Zaragoza beach, is 500 meters away (7 minutes walk) Services very close to the house, such as supermarkets, business center, restaurants, etc ...