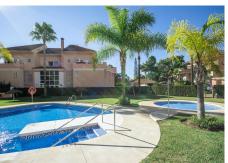

## **Q** Elviria

REF# R4593088 510.000 €

| BEDS | BATHS | BUILT | TERRACE |
|------|-------|-------|---------|
| 2    | 1     | 52 m² | 59 m²   |

One bedroom, one bath penthouse with an additional bedroom / living room. It has a huge terrace of 60 m2 facing south. The terrace has sun throughout the day and has a lot of privacy. There is also a Jacuzzi. The apartment is very spacious and bright with many windows to the outside, which is why a lot of sunlight enters. In the urbanization you can find a community pool with a very large garden. It is very well cared for and maintained. There is a garage space. The apartment is located in East Marbella, where the best beaches in Marbella are. The beach, called Zaragoza beach, is 500 meters away (7 minutes walk) Services very close to the house, such as supermarkets, business center, restaurants, etc ...