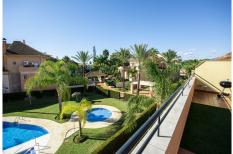

## **Q** Elviria

REF# R4593088 510.000 €

| BEDS | BATHS | BUILT | TERRACE |
|------|-------|-------|---------|
| 2    | 1     | 52 m² | 59 m²   |

One bedroom, one bath penthouse with an additional bedroom / living room. It has a huge terrace of 60 m2 facing south. The terrace has sun throughout the day and has a lot of privacy. There is also a Jacuzzi. The apartment is very spacious and bright with many windows to the outside, which is why a lot of sunlight enters. In the urbanization you can find a community pool with a very large garden. It is very well cared for and maintained. There is a garage space. The apartment is located in East Marbella, where the best beaches in Marbella are. The beach, called Zaragoza beach, is 500 meters away (7 minutes walk) Services very close to the house, such as supermarkets, business center, restaurants, etc ...