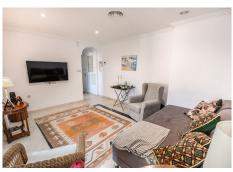

## **Q** Elviria

REF# R4593088 510.000 €

| BEDS | BATHS | BUILT | TERRACE |
|------|-------|-------|---------|
| 2    | 1     | 52 m² | 59 m²   |

One bedroom, one bath penthouse with an additional bedroom / living room. It has a huge terrace of 60 m2 facing south. The terrace has sun throughout the day and has a lot of privacy. There is also a Jacuzzi. The apartment is very spacious and bright with many windows to the outside, which is why a lot of sunlight enters. In the urbanization you can find a community pool with a very large garden. It is very well cared for and maintained. There is a garage space. The apartment is located in East Marbella, where the best beaches in Marbella are. The beach, called Zaragoza beach, is 500 meters away (7 minutes walk) Services very close to the house, such as supermarkets, business center, restaurants, etc ...