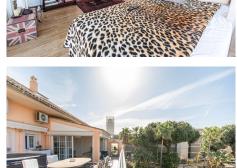

## **Q** Elviria

REF# R4593088 510.000 €

| BEDS | BATHS | BUILT | TERRACE |
|------|-------|-------|---------|
| 2    | 1     | 52 m² | 59 m²   |

One bedroom, one bath penthouse with an additional bedroom / living room. It has a huge terrace of 60 m2 facing south. The terrace has sun throughout the day and has a lot of privacy. There is also a Jacuzzi. The apartment is very spacious and bright with many windows to the outside, which is why a lot of sunlight enters. In the urbanization you can find a community pool with a very large garden. It is very well cared for and maintained. There is a garage space. The apartment is located in East Marbella, where the best beaches in Marbella are. The beach, called Zaragoza beach, is 500 meters away (7 minutes walk) Services very close to the house, such as supermarkets, business center, restaurants, etc ...