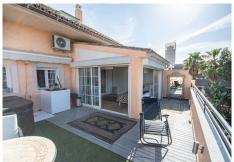

## **Q** Elviria

REF# R4593088 510.000 €

| BEDS | BATHS | BUILT | TERRACE |
|------|-------|-------|---------|
| 2    | 1     | 52 m² | 59 m²   |

One bedroom, one bath penthouse with an additional bedroom / living room. It has a huge terrace of 60 m2 facing south. The terrace has sun throughout the day and has a lot of privacy. There is also a Jacuzzi. The apartment is very spacious and bright with many windows to the outside, which is why a lot of sunlight enters. In the urbanization you can find a community pool with a very large garden. It is very well cared for and maintained. There is a garage space. The apartment is located in East Marbella, where the best beaches in Marbella are. The beach, called Zaragoza beach, is 500 meters away (7 minutes walk) Services very close to the house, such as supermarkets, business center, restaurants, etc ...