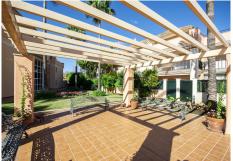

## **Q** Elviria

REF# R4593088 510.000 €

| BEDS | BATHS | BUILT | TERRACE |
|------|-------|-------|---------|
| 2    | 1     | 52 m² | 59 m²   |

One bedroom, one bath penthouse with an additional bedroom / living room. It has a huge terrace of 60 m2 facing south. The terrace has sun throughout the day and has a lot of privacy. There is also a Jacuzzi. The apartment is very spacious and bright with many windows to the outside, which is why a lot of sunlight enters. In the urbanization you can find a community pool with a very large garden. It is very well cared for and maintained. There is a garage space. The apartment is located in East Marbella, where the best beaches in Marbella are. The beach, called Zaragoza beach, is 500 meters away (7 minutes walk) Services very close to the house, such as supermarkets, business center, restaurants, etc ...