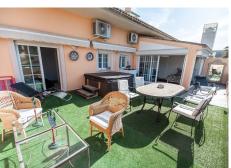

## **Q** Elviria

REF# R4593088 510.000 €

| BEDS | BATHS | BUILT | TERRACE |
|------|-------|-------|---------|
| 2    | 1     | 52 m² | 59 m²   |

One bedroom, one bath penthouse with an additional bedroom / living room. It has a huge terrace of 60 m2 facing south. The terrace has sun throughout the day and has a lot of privacy. There is also a Jacuzzi. The apartment is very spacious and bright with many windows to the outside, which is why a lot of sunlight enters. In the urbanization you can find a community pool with a very large garden. It is very well cared for and maintained. There is a garage space. The apartment is located in East Marbella, where the best beaches in Marbella are. The beach, called Zaragoza beach, is 500 meters away (7 minutes walk) Services very close to the house, such as supermarkets, business center, restaurants, etc ...