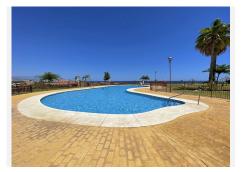

## REF# R4592824 250.000 €

| BEDS | BATHS | BUILT | TERRACE |
|------|-------|-------|---------|
| 2    | 3     | 80 m² | 30 m²   |

Charming apartment large terrace and sea views. Located in a beautiful complex on the coast of Manilva, just 2 km from the stunning beach and the beautiful port of La Duquesa. This property offers an unrivalled coastal lifestyle, surrounded by dream beaches, where you will find a variety of restaurants, beach bars and leisure areas, as well as its extensive promenade for pleasant strolls. The property is distributed on one floor, with two spacious bedrooms with terraces each and ensuite bathrooms. This flat is ideal for a family or for those looking for a quiet oasis close to the sea. The property has a spacious terrace, perfect for enjoying the panoramic views of the coast and mountains and relaxing outdoors. Located inside of an AMAZING urbanization, owners will be able to enjoy a spectacular swimming pool to cool off during the sunny days, as well as a paddle tennis court to practice sports in a quiet and safe environment. In addition, the youngest members of the family will be able to have fun in the children's playground located in the urbanisation. Don't miss this wonderful opportunity to acquire a flat just a few metres from the beach and with all the necessary amenities to enjoy a relaxed and fun-filled life, we recommend you to visit this jewel in Manilva!