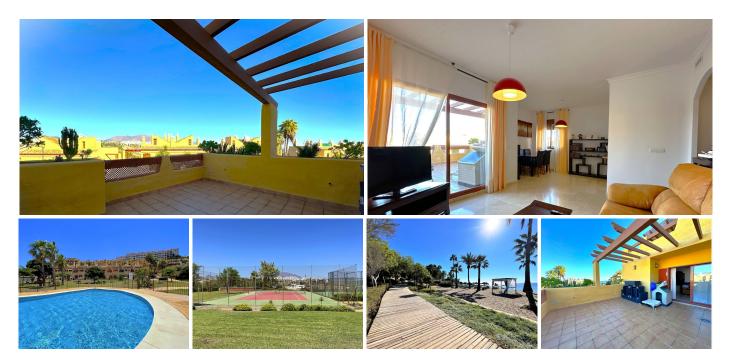

## REF# R4592824 250.000 €

| BEDS | BATHS | BUILT | TERRACE |
|------|-------|-------|---------|
| 2    | 3     | 80 m² | 30 m²   |

Charming apartment large terrace and sea views. Located in a beautiful complex on the coast of Manilva, just 2 km from the stunning beach and the beautiful port of La Duquesa. This property offers an unrivalled coastal lifestyle, surrounded by dream beaches, where you will find a variety of restaurants, beach bars and leisure areas, as well as its extensive promenade for pleasant strolls. The property is distributed on one floor, with two spacious bedrooms with terraces each and ensuite bathrooms. This flat is ideal for a family or for those looking for a quiet oasis close to the sea. The property has a spacious terrace, perfect for enjoying the panoramic views of the coast and mountains and relaxing outdoors. Located inside of an AMAZING urbanization, owners will be able to enjoy a spectacular swimming pool to cool off during the sunny days, as well as a paddle tennis court to practice sports in a quiet and safe environment. In addition, the youngest members of the family will be able to have fun in the children's playground located in the urbanisation. Don't miss this wonderful opportunity to acquire a flat just a few metres from the beach and with all the necessary amenities to enjoy a relaxed and fun-filled life, we recommend you to visit this jewel in Manilva!