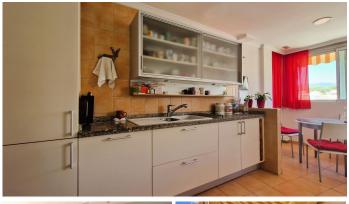

R4592530

Nueva Andalucía

REF# R4592530 675.000 €

| BEDS | BATHS | BUILT  | TERRACE |
|------|-------|--------|---------|
| 3    | 2     | 125 m² | 50 m²   |

Located in the heart of Marbella, this originally 2 bedroom penthouse has been renovated to offer now 3 spacious bedrooms in a total of 120 sq.m. The property stands out for its large terrace of 50 sq.m. surrounding the property, with east, south and northeast orientation, providing excellent luminosity and panoramic views. Part of the terrace, facing west, has been closed to enlarge the kitchen, which is now very spacious, ideal for those who enjoy cooking and socializing. This penthouse has 2 full bathrooms and offers a generous interior space, allowing the buyer the possibility to restructure the distribution to their liking. Thanks to its ample space, the new owner will be able to adapt it according to their needs and preferences. Located on the eighth floor, this penthouse is located in the heart of Marbella, with all the necessary services at your fingertips and just 300 meters from the beach. It is a great opportunity to live or invest in one of the most privileged areas of the city.