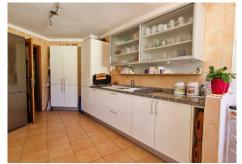

R4592530

Nueva Andalucía

REF# R4592530 675.000 €

| BEDS | BATHS | BUILT  | TERRACE |
|------|-------|--------|---------|
| 3    | 2     | 125 m² | 50 m²   |

Located in the heart of Marbella, this originally 2 bedroom penthouse has been renovated to offer now 3 spacious bedrooms in a total of 120 sq.m. The property stands out for its large terrace of 50 sq.m. surrounding the property, with east, south and northeast orientation, providing excellent luminosity and panoramic views. Part of the terrace, facing west, has been closed to enlarge the kitchen, which is now very spacious, ideal for those who enjoy cooking and socializing. This penthouse has 2 full bathrooms and offers a generous interior space, allowing the buyer the possibility to restructure the distribution to their liking. Thanks to its ample space, the new owner will be able to adapt it according to their needs and preferences. Located on the eighth floor, this penthouse is located in the heart of Marbella, with all the necessary services at your fingertips and just 300 meters from the beach. It is a great opportunity to live or invest in one of the most privileged areas of the city.