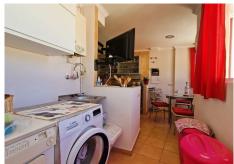

R4592530

Nueva Andalucía

REF# R4592530 675.000 €

| BEDS | BATHS | BUILT  | TERRACE |
|------|-------|--------|---------|
| 3    | 2     | 125 m² | 50 m²   |

Located in the heart of Marbella, this originally 2 bedroom penthouse has been renovated to offer now 3 spacious bedrooms in a total of 120 sq.m. The property stands out for its large terrace of 50 sq.m. surrounding the property, with east, south and northeast orientation, providing excellent luminosity and panoramic views. Part of the terrace, facing west, has been closed to enlarge the kitchen, which is now very spacious, ideal for those who enjoy cooking and socializing. This penthouse has 2 full bathrooms and offers a generous interior space, allowing the buyer the possibility to restructure the distribution to their liking. Thanks to its ample space, the new owner will be able to adapt it according to their needs and preferences. Located on the eighth floor, this penthouse is located in the heart of Marbella, with all the necessary services at your fingertips and just 300 meters from the beach. It is a great opportunity to live or invest in one of the most privileged areas of the city.