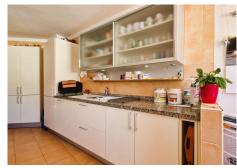

R4592530

Nueva Andalucía

REF# R4592530 675.000 €

| BEDS | BATHS | BUILT  | TERRACE |
|------|-------|--------|---------|
| 3    | 2     | 125 m² | 50 m²   |

Located in the heart of Marbella, this originally 2 bedroom penthouse has been renovated to offer now 3 spacious bedrooms in a total of 120 sq.m. The property stands out for its large terrace of 50 sq.m. surrounding the property, with east, south and northeast orientation, providing excellent luminosity and panoramic views. Part of the terrace, facing west, has been closed to enlarge the kitchen, which is now very spacious, ideal for those who enjoy cooking and socializing. This penthouse has 2 full bathrooms and offers a generous interior space, allowing the buyer the possibility to restructure the distribution to their liking. Thanks to its ample space, the new owner will be able to adapt it according to their needs and preferences. Located on the eighth floor, this penthouse is located in the heart of Marbella, with all the necessary services at your fingertips and just 300 meters from the beach. It is a great opportunity to live or invest in one of the most privileged areas of the city.