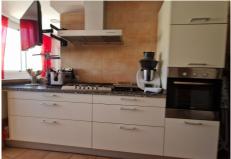

R4592530

Nueva Andalucía

REF# R4592530 675.000 €

| BEDS | BATHS | BUILT  | TERRACE |
|------|-------|--------|---------|
| 3    | 2     | 125 m² | 50 m²   |

Located in the heart of Marbella, this originally 2 bedroom penthouse has been renovated to offer now 3 spacious bedrooms in a total of 120 sq.m. The property stands out for its large terrace of 50 sq.m. surrounding the property, with east, south and northeast orientation, providing excellent luminosity and panoramic views. Part of the terrace, facing west, has been closed to enlarge the kitchen, which is now very spacious, ideal for those who enjoy cooking and socializing. This penthouse has 2 full bathrooms and offers a generous interior space, allowing the buyer the possibility to restructure the distribution to their liking. Thanks to its ample space, the new owner will be able to adapt it according to their needs and preferences. Located on the eighth floor, this penthouse is located in the heart of Marbella, with all the necessary services at your fingertips and just 300 meters from the beach. It is a great opportunity to live or invest in one of the most privileged areas of the city.