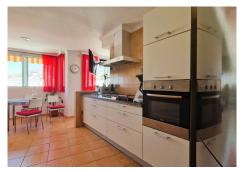

R4592530

Nueva Andalucía

REF# R4592530 675.000 €

| BEDS | BATHS | BUILT  | TERRACE |
|------|-------|--------|---------|
| 3    | 2     | 125 m² | 50 m²   |

Located in the heart of Marbella, this originally 2 bedroom penthouse has been renovated to offer now 3 spacious bedrooms in a total of 120 sq.m. The property stands out for its large terrace of 50 sq.m. surrounding the property, with east, south and northeast orientation, providing excellent luminosity and panoramic views. Part of the terrace, facing west, has been closed to enlarge the kitchen, which is now very spacious, ideal for those who enjoy cooking and socializing. This penthouse has 2 full bathrooms and offers a generous interior space, allowing the buyer the possibility to restructure the distribution to their liking. Thanks to its ample space, the new owner will be able to adapt it according to their needs and preferences. Located on the eighth floor, this penthouse is located in the heart of Marbella, with all the necessary services at your fingertips and just 300 meters from the beach. It is a great opportunity to live or invest in one of the most privileged areas of the city.