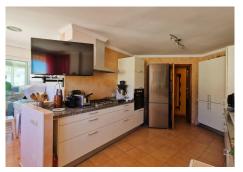

R4592530

Nueva Andalucía

REF# R4592530 675.000 €

| BEDS | BATHS | BUILT  | TERRACE |
|------|-------|--------|---------|
| 3    | 2     | 125 m² | 50 m²   |

Located in the heart of Marbella, this originally 2 bedroom penthouse has been renovated to offer now 3 spacious bedrooms in a total of 120 sq.m. The property stands out for its large terrace of 50 sq.m. surrounding the property, with east, south and northeast orientation, providing excellent luminosity and panoramic views. Part of the terrace, facing west, has been closed to enlarge the kitchen, which is now very spacious, ideal for those who enjoy cooking and socializing. This penthouse has 2 full bathrooms and offers a generous interior space, allowing the buyer the possibility to restructure the distribution to their liking. Thanks to its ample space, the new owner will be able to adapt it according to their needs and preferences. Located on the eighth floor, this penthouse is located in the heart of Marbella, with all the necessary services at your fingertips and just 300 meters from the beach. It is a great opportunity to live or invest in one of the most privileged areas of the city.