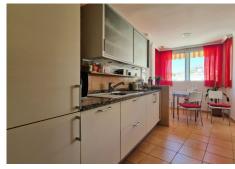

R4592530

Nueva Andalucía

REF# R4592530 675.000 €

| BEDS | BATHS | BUILT  | TERRACE |
|------|-------|--------|---------|
| 3    | 2     | 125 m² | 50 m²   |

Located in the heart of Marbella, this originally 2 bedroom penthouse has been renovated to offer now 3 spacious bedrooms in a total of 120 sq.m. The property stands out for its large terrace of 50 sq.m. surrounding the property, with east, south and northeast orientation, providing excellent luminosity and panoramic views. Part of the terrace, facing west, has been closed to enlarge the kitchen, which is now very spacious, ideal for those who enjoy cooking and socializing. This penthouse has 2 full bathrooms and offers a generous interior space, allowing the buyer the possibility to restructure the distribution to their liking. Thanks to its ample space, the new owner will be able to adapt it according to their needs and preferences. Located on the eighth floor, this penthouse is located in the heart of Marbella, with all the necessary services at your fingertips and just 300 meters from the beach. It is a great opportunity to live or invest in one of the most privileged areas of the city.