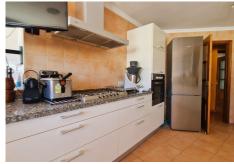

R4592530

Nueva Andalucía

REF# R4592530 675.000 €

| BEDS | BATHS | BUILT  | TERRACE |
|------|-------|--------|---------|
| 3    | 2     | 125 m² | 50 m²   |

Located in the heart of Marbella, this originally 2 bedroom penthouse has been renovated to offer now 3 spacious bedrooms in a total of 120 sq.m. The property stands out for its large terrace of 50 sq.m. surrounding the property, with east, south and northeast orientation, providing excellent luminosity and panoramic views. Part of the terrace, facing west, has been closed to enlarge the kitchen, which is now very spacious, ideal for those who enjoy cooking and socializing. This penthouse has 2 full bathrooms and offers a generous interior space, allowing the buyer the possibility to restructure the distribution to their liking. Thanks to its ample space, the new owner will be able to adapt it according to their needs and preferences. Located on the eighth floor, this penthouse is located in the heart of Marbella, with all the necessary services at your fingertips and just 300 meters from the beach. It is a great opportunity to live or invest in one of the most privileged areas of the city.