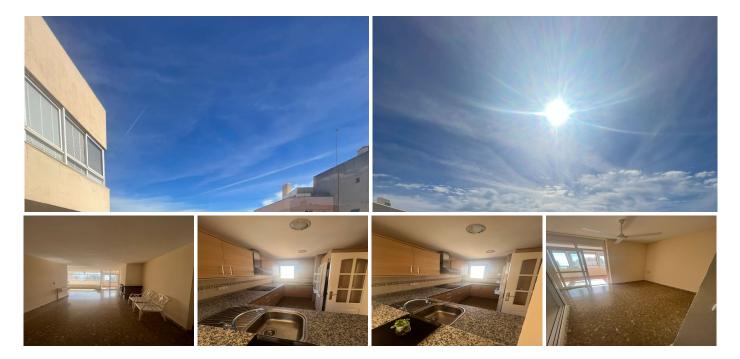

## Playamar

REF# R4592521 465.000 €

| BEDS | BATHS | BUILT | TERRACE |
|------|-------|-------|---------|
| 2    | 2     | 96 m² | 30 m²   |

**Description of Seaside Apartment:** 

This charming 96-square-meter apartment offers an exceptional living experience in a prime location just 50 meters from the beach. With a very large private terrace equipped with Lumon glazing, this home provides a direct connection to the coastal surroundings and breathtaking panoramic sea views.

+34 951 123 083 | +44 (0)330 179 8687 | info@idiliqestates.com Local 28, Edificio D, Centro de Negocios Puerta de Banús, N-340, Km 175, 29660 Nueva Andlaucia

Interior Layout:

Spacious living-dining room with direct access to the terrace, creating a bright and open space. Fully equipped kitchen with modern appliances and space for casual dining. Two comfortable bedrooms with abundant natural light. Well-designed bathrooms for comfort and style. Location: