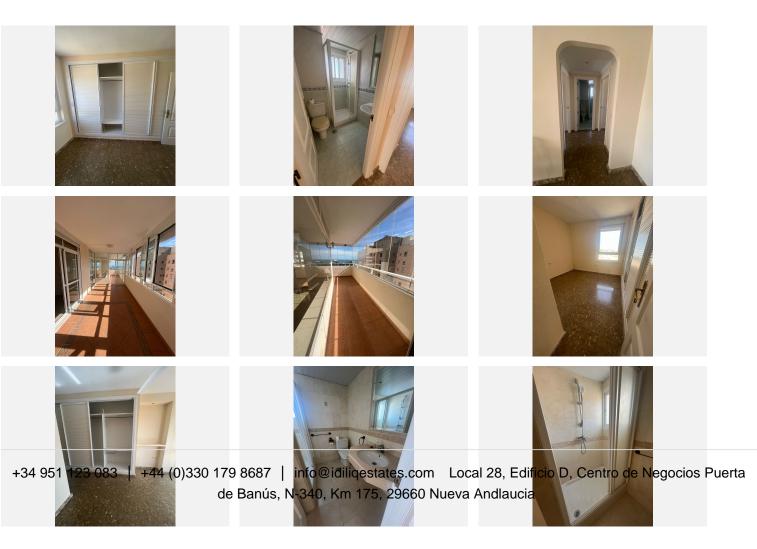

+34 951 123 083 | +44 (0)330 179 8687 | info@idiliqestates.com Local 28, Edificio D, Centro de Negocios Puerta de Banús, N-340, Km 175, 29660 Nueva Andlaucia

Interior Layout:

Spacious living-dining room with direct access to the terrace, creating a bright and open space. Fully equipped kitchen with modern appliances and space for casual dining. Two comfortable bedrooms with abundant natural light. Well-designed bathrooms for comfort and style. Location:

Additional Features:

Lumon glazing on the terrace for enjoying views regardless of weather conditions.

Elegant and contemporary interior design.

Thoughtfully utilized spaces maximizing light and space.

Direct access to the beach for enjoying sunny days and unforgettable sunsets.