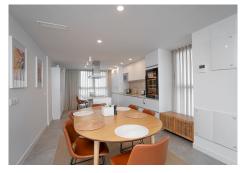

## R4591966 Torrequebrada REF# R4591966 639.000 €

| BEDS | BATHS | BUILT | TERRACE |
|------|-------|-------|---------|
| 2    | 2     | 98 m² | 18 m²   |

Price drop for a quick sale ! Luxury south-west facing modern apartament with breathtaking panoramic sea view , amazing during the day and fascinating during the evening and night. As you enter you have the living room on your left hand with a beautiful private terrace and on your right hand- dinning space with modern kitchen , all connected for the comfort of living. Master Bedroom enjoy same amazing view as the terrace and has its own en-suite bathroom. To the right you'll find another bedroom and second bathroom, allowing the rest area to be closed by the door from the living space . The apartament is ready to move in , equippped with high quality Nordic style furniture , fully fitted kitchen and bathrooms and fitted wardrobe in the bedroom. Good size parking space and huge storage is included in the price. The development is made up of 90 modern homes finished in 2020 with superior fittings and finishes. Just 100 metres from the beach, the homes enjoy stunning views over the sea to the horizon from their terraces and spacious glass-walled areas. The complex has 2 outdoor swimming pools and nice green areas. Excellent opportunity to live in a quiet , gated urbanization and yet be close to the sea, all the services and the airport- call us to visit now !