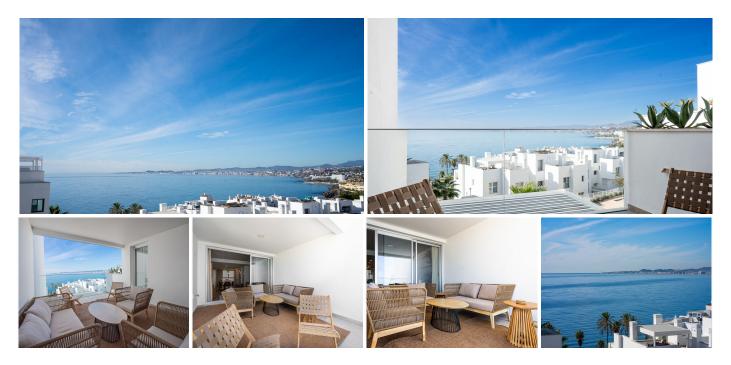

## R4591966 Torrequebrada REF# R4591966 639.000 €

| BEDS | BATHS | BUILT | TERRACE |
|------|-------|-------|---------|
| 2    | 2     | 98 m² | 18 m²   |

Price drop for a quick sale ! Luxury south-west facing modern apartament with breathtaking panoramic sea view , amazing during the day and fascinating during the evening and night. As you enter you have the living room on your left hand with a beautiful private terrace and on your right hand- dinning space with modern kitchen , all connected for the comfort of living. Master Bedroom enjoy same amazing view as the terrace and has its own en-suite bathroom. To the right you'll find another bedroom and second bathroom, allowing the rest area to be closed by the door from the living space . The apartament is ready to move in , equippped with high quality Nordic style furniture , fully fitted kitchen and bathrooms and fitted wardrobe in the bedroom. Good size parking space and huge storage is included in the price. The development is made up of 90 modern homes finished in 2020 with superior fittings and finishes. Just 100 metres from the beach, the homes enjoy stunning views over the sea to the horizon from their terraces and spacious glass-walled areas. The complex has 2 outdoor swimming pools and nice green areas. Excellent opportunity to live in a quiet , gated urbanization and yet be close to the sea, all the services and the airport- call us to visit now !