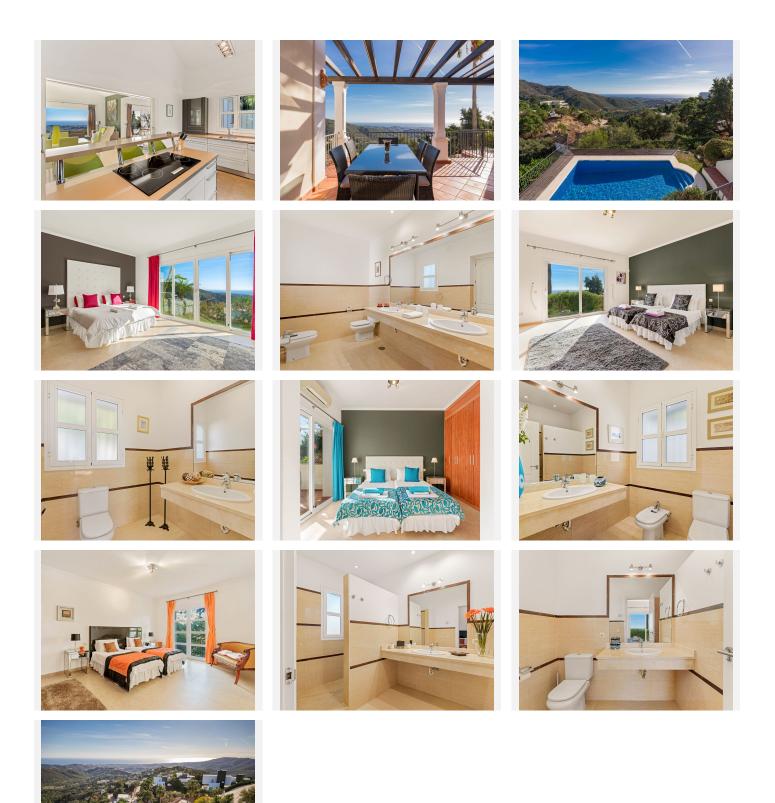

## R4590877

Benahavís

REF# R4590877 1.600.000 €

| BEDS | BATHS | BUILT  | PLOT    |
|------|-------|--------|---------|
| 4    | 5.5   | 325 m² | 2587 m² |

This Andalusian-style villa is situated near the top of Monte Mayor, one of the most elevated and sought after plots, boasting truly spectacular panoramic views to the Mediterranean. Monte Mayor totals 4.000.000m2 of land with a low-density development concept as 58% will remain green zone. The secure resort is situated in the township of Benahavís and is surrounded by a pristine Andalusian landscape of rolling hills and mountains, yet a close distance to the Mediterranean coastline. The villa is built over two floors and its traditional facade integrates perfectly within this luxurious residential neighbourhood. Via a long driveway, with plenty of private parking space, we reach the front door of the home. The entrance hall immediately showcases this villa's stunning open vistas with access to the principal terrace with pergola and staircase down to the garden and pool area. The living room comprises of the dining area and a lounge with fireplace, a large window enables the impressive panoramic backdrop of sea and mountains. Through sliding doors the fully fitted kitchen with beakfast bar is accessed. On the other side of the entrance hall we have a guest toilet and two bedroom suites, both with sea view and one of them with a private terrace equipped with a pergola. Donwstairs, at garden level we have another bedroom suite with views to the side of the green hill and access to a wooden walkway to the garden. A fourth bedroom suite, also at garden level boasts once again those incredible sea views and allows you to step directly into the garden and pool +34 951 123 083 | +44 (0)330 179 8687 | info@idiligestates.com Local 28, Edificio D, Centro de Negocios Puerta de Banús, N-340, Km 175, 29660 Nueva Andlaucia

area. Finally, this floor also holds the machine room and an extra bathroom, handy when spending time at the pool.

de Banús, N-340, Km 175, 29660 Nueva Andlaucia