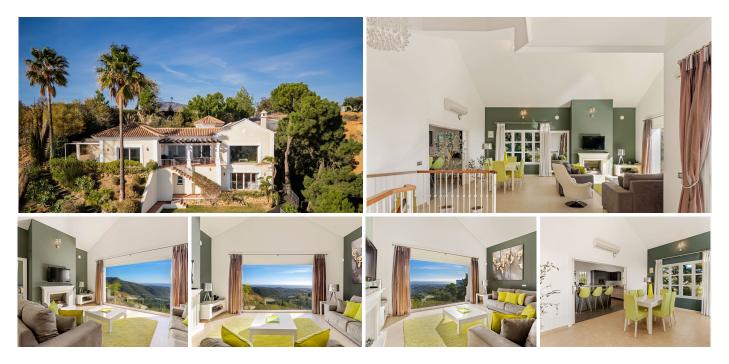

## R4590877

Benahavís

REF# R4590877 1.600.000 €

| BEDS | BATHS | BUILT  | PLOT    |
|------|-------|--------|---------|
| 4    | 5.5   | 325 m² | 2587 m² |

This Andalusian-style villa is situated near the top of Monte Mayor, one of the most elevated and sought after plots, boasting truly spectacular panoramic views to the Mediterranean. Monte Mayor totals 4.000.000m2 of land with a low-density development concept as 58% will remain green zone. The secure resort is situated in the township of Benahavís and is surrounded by a pristine Andalusian landscape of rolling hills and mountains, yet a close distance to the Mediterranean coastline. The villa is built over two floors and its traditional facade integrates perfectly within this luxurious residential neighbourhood. Via a long driveway, with plenty of private parking space, we reach the front door of the home. The entrance hall immediately showcases this villa's stunning open vistas with access to the principal terrace with pergola and staircase down to the garden and pool area. The living room comprises of the dining area and a lounge with fireplace, a large window enables the impressive panoramic backdrop of sea and mountains. Through sliding doors the fully fitted kitchen with beakfast bar is accessed. On the other side of the entrance hall we have a guest toilet and two bedroom suites, both with sea view and one of them with a private terrace equipped with a pergola. Donwstairs, at garden level we have another bedroom suite with views to the side of the green hill and access to a wooden walkway to the garden. A fourth bedroom suite, also at garden level boasts once again those incredible sea views and allows you to step directly into the garden and pool +34 951 123 083 | +44 (0)330 179 8687 | info@idiligestates.com Local 28, Edificio D, Centro de Negocios Puerta de Banús, N-340, Km 175, 29660 Nueva Andlaucia