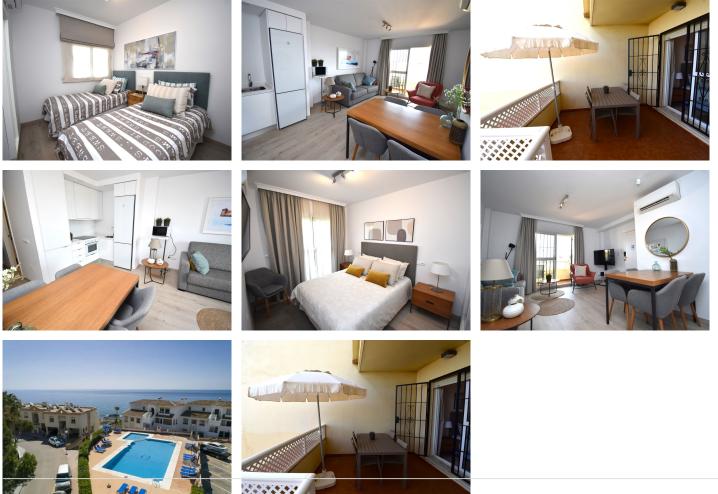

FANTASTIC OPPORTUNITY TO PURCHASE A BEAUTIFULLY RENOVATED 2 BEDROOM APARTMENT LOCATED IN THE SUPERB WYNDHAM RESORT. WALKING DISTANCE TO THE BEACH & AMENITIES! FABULOUS COMMUNAL POOL AND PARKING – A MUST SEE!!

This fully furnished apartment has been renovated to a high standard with so much care to every detail. Situated within walking distance of the beach and local amenities! Ample in size with 2 double bedrooms, featuring inbuilt wardrobes and each room looks to the terrace.

The Kitchen is fully fitted with all first class appliances, modern contemporary unit and quality marble worksurface.

The lounge and dining area is impressive which walks out to the two private sunny terraces! The Master bedroom also has the luxury with access to the main terrace, a wonderful size.

## Features:

- Ample private terrace
- Large communal pool and toddlers pool
- Less than a 5 minute walk to the beach, bars and restaurants
- Real potential for capital growth
- Low rise build
- Mature complex
- Equestrian centre within a stroll
- Ideal for rentals the perfect property, holiday home or first time buyers