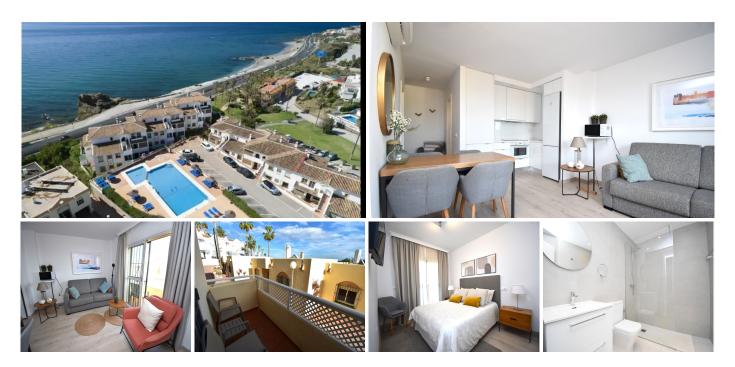

FANTASTIC OPPORTUNITY TO PURCHASE A BEAUTIFULLY RENOVATED 2 BEDROOM APARTMENT LOCATED IN THE SUPERB WYNDHAM RESORT. WALKING DISTANCE TO THE BEACH & AMENITIES! FABULOUS COMMUNAL POOL AND PARKING – A MUST SEE!!

This fully furnished apartment has been renovated to a high standard with so much care to every detail. Situated within walking distance of the beach and local amenities! Ample in size with 2 double bedrooms, featuring inbuilt wardrobes and each room looks to the terrace.

The Kitchen is fully fitted with all first class appliances, modern contemporary unit and quality marble worksurface.

The lounge and dining area is impressive which walks out to the two private sunny terraces! The Master bedroom also has the luxury with access to the main terrace, a wonderful size.

## Features:

- Ample private terrace
- Large communal pool and toddlers pool
- Less than a 5 minute walk to the beach, bars and restaurants
- Real potential for capital growth
- Low rise build
- Mature complex
- Equestrian centre within a stroll
- Ideal for rentals the perfect property, holiday home or first time buyers